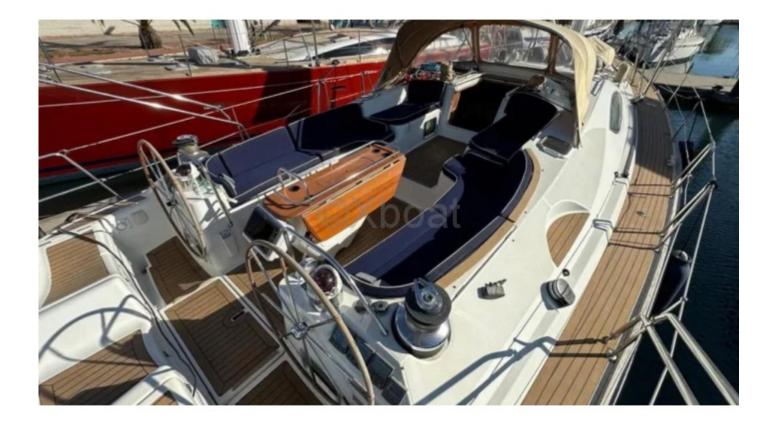

### **Facilities**

Sailor Cabin : 0 WC : Sailor Helm : No Double Cabin : 3 Head : 3 Berth : 6 Flybridge : No

Main Characteristics

- Overall Length: 16.71 m -
- Hull Length: 16.35 m -
- Beam: 4.99 m -
- Draft: 2.50 m -
- Displacement: 20,500 kg -
- Fuel Capacity: 400 liters -
- Fresh Water Capacity: 600 liters -
- Technical Specifications
- Hull Material: Polyester -
- Keel Type: Long keel -
- Sail Area (Reaching): 120 m<sup>2</sup> -
- Sail Area (Running): 200 m<sup>2</sup> -
- Engine: Yanmar 75 HP -
- **Interior Layout**
- Cabins: 3 or 4 cabins -
- Berths: 6 to 8 people -
- Bathrooms: 2 or 3 bathrooms -
- Galley: Equipped with refrigerator, freezer, sink, and countertop -
- Dining Area: Large dining table with benches -