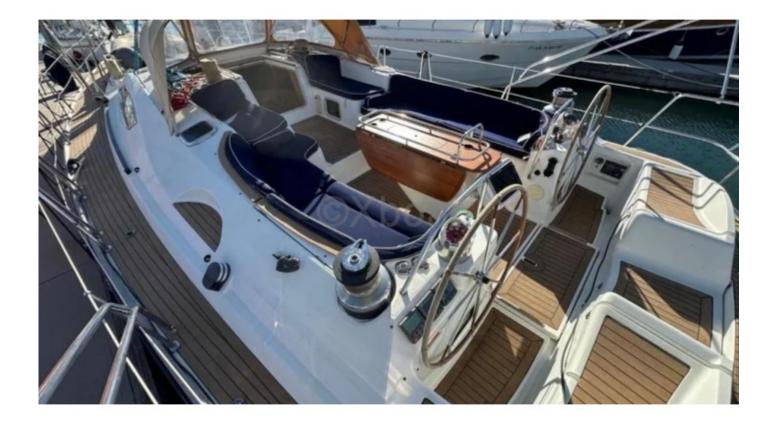

### **Facilities**

Sailor Cabin : 0 WC : Sailor Helm : No Double Cabin : 3 Head : 3 Berth : 6 Flybridge : No

Main Characteristics

- Overall Length: 16.71 m -
- Hull Length: 16.35 m -
- Beam: 4.99 m -
- Draft: 2.50 m -
- Displacement: 20,500 kg -
- Fuel Capacity: 400 liters -
- Fresh Water Capacity: 600 liters -
- Technical Specifications
- Hull Material: Polyester -
- Keel Type: Long keel -
- Sail Area (Reaching): 120 m<sup>2</sup> -
- Sail Area (Running): 200 m<sup>2</sup> -
- Engine: Yanmar 75 HP -
- **Interior Layout**
- Cabins: 3 or 4 cabins -
- Berths: 6 to 8 people -
- Bathrooms: 2 or 3 bathrooms -
- Galley: Equipped with refrigerator, freezer, sink, and countertop -
- Dining Area: Large dining table with benches -