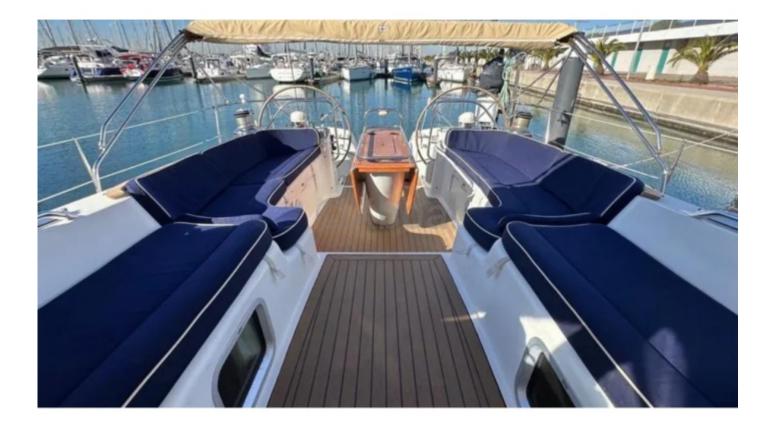

## **SUN ODYSSEY 54 DS - 2003**

https://www.xboat.uk/6027-JEANNEAU\_SUN-ODYSSEY-54-DS.html

#### **Technical Details**

Sun Odyssey 54 DS is a cruising sailboat designed by the renowned builder Jeanneau. This boat is known for its comfort, performance, and elegant design, making it an ideal choice for sailing enthusiasts for both family outings and long-distance voyages.