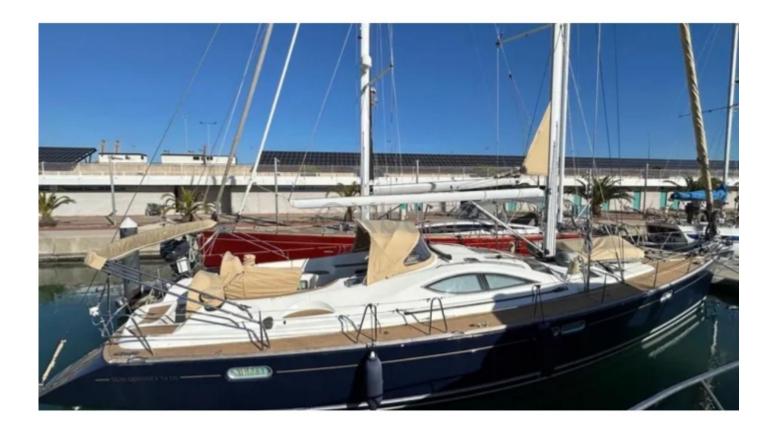

## **SUN ODYSSEY 54 DS - 2003**

https://www.xboat.uk/6027-JEANNEAU\_SUN-ODYSSEY-54-DS.html

#### **Technical Details**

Sun Odyssey 54 DS is a cruising sailboat designed by the renowned builder Jeanneau. This boat is known for its comfort, performance, and elegant design, making it an ideal choice for sailing enthusiasts for both family outings and long-distance voyages.