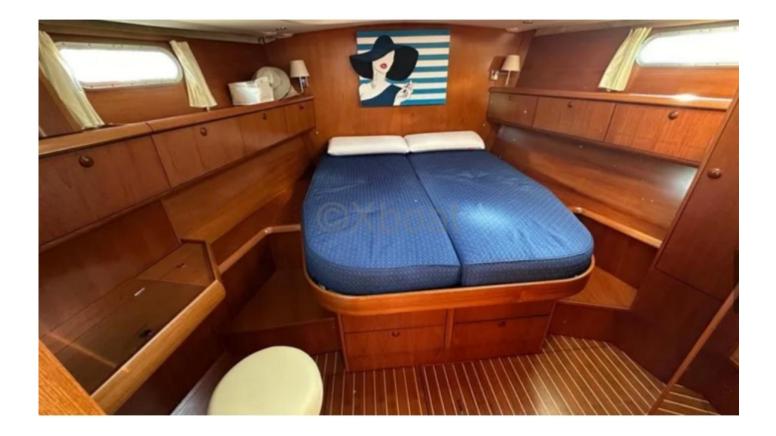

Main Characteristics

- Overall Length: 16.71 m -
- Hull Length: 16.35 m -
- Beam: 4.99 m -
- Draft: 2.50 m -
- Displacement: 20,500 kg -
- Fuel Capacity: 400 liters -
- Fresh Water Capacity: 600 liters -
- Technical Specifications
- Hull Material: Polyester -
- Keel Type: Long keel -
- Sail Area (Reaching): 120 m<sup>2</sup> -
- Sail Area (Running): 200 m<sup>2</sup> -
- Engine: Yanmar 75 HP -
- **Interior Layout**
- Cabins: 3 or 4 cabins -
- Berths: 6 to 8 people -
- Bathrooms: 2 or 3 bathrooms -
- Galley: Equipped with refrigerator, freezer, sink, and countertop -
- Dining Area: Large dining table with benches -