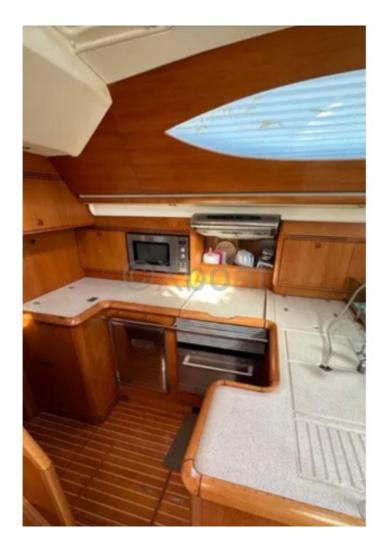

Main Characteristics

- Overall Length: 16.71 m -
- Hull Length: 16.35 m -
- Beam: 4.99 m -
- Draft: 2.50 m -
- Displacement: 20,500 kg -
- Fuel Capacity: 400 liters -
- Fresh Water Capacity: 600 liters -
- Technical Specifications
- Hull Material: Polyester -
- Keel Type: Long keel -
- Sail Area (Reaching): 120 m<sup>2</sup> -
- Sail Area (Running): 200 m<sup>2</sup> -
- Engine: Yanmar 75 HP -
- **Interior Layout**
- Cabins: 3 or 4 cabins -
- Berths: 6 to 8 people -
- Bathrooms: 2 or 3 bathrooms -
- Galley: Equipped with refrigerator, freezer, sink, and countertop -
- Dining Area: Large dining table with benches -