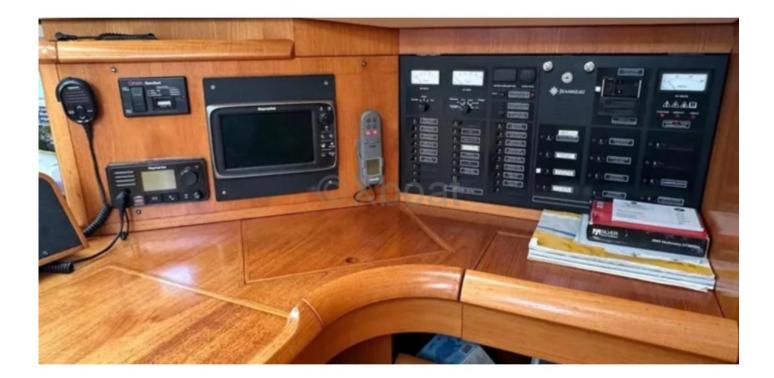

#### Equipment

- Electronics: GPS, depth sounder, anemometer, autopilot -
- Safety: Safety kit, life raft, fire extinguishers -
- Comfort: Heating, air conditioning, generator -
- Performance
- Cruising Speed: 7 to 8 knots -
- Maximum Speed: 12 knots -
- Stability: Excellent due to its long keel and displacement -