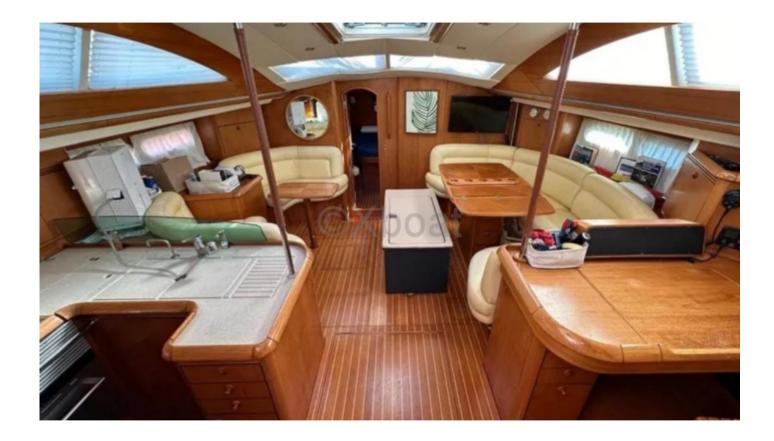

Main Characteristics

- Overall Length: 16.71 m -
- Hull Length: 16.35 m -
- Beam: 4.99 m -
- Draft: 2.50 m -
- Displacement: 20,500 kg -
- Fuel Capacity: 400 liters -
- Fresh Water Capacity: 600 liters -
- Technical Specifications
- Hull Material: Polyester -
- Keel Type: Long keel -
- Sail Area (Reaching): 120 m<sup>2</sup> -
- Sail Area (Running): 200 m<sup>2</sup> -
- Engine: Yanmar 75 HP -
- **Interior Layout**
- Cabins: 3 or 4 cabins -
- Berths: 6 to 8 people -
- Bathrooms: 2 or 3 bathrooms -
- Galley: Equipped with refrigerator, freezer, sink, and countertop -
- Dining Area: Large dining table with benches -