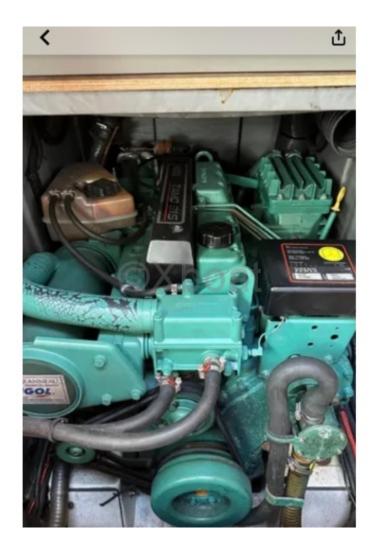

## Engines

Model : TAMD 31S Montage : In Board (IB) Power Unit. (CV) : 100 Hours : 0 Fuel capacity : 415 Brand : VOLVO PENTA Fuel : Diesel Engine(s) : 1 Drive : Saildrive