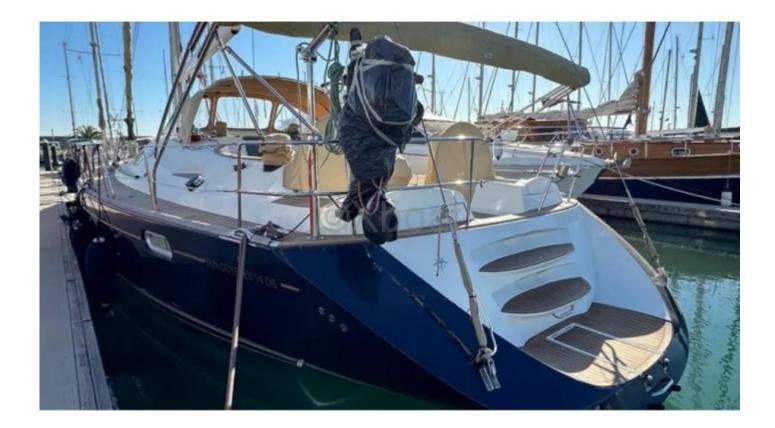

## **SUN ODYSSEY 54 DS - 2003**

https://www.xboat.uk/6027-JEANNEAU\_SUN-ODYSSEY-54-DS.html

#### **Technical Details**

Sun Odyssey 54 DS is a cruising sailboat designed by the renowned builder Jeanneau. This boat is known for its comfort, performance, and elegant design, making it an ideal choice for sailing enthusiasts for both family outings and long-distance voyages.