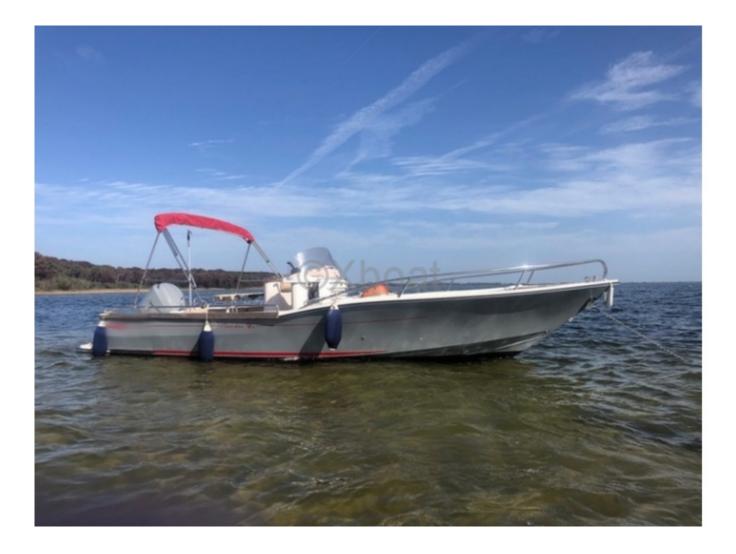

### **BEACHER V8 OPEN - 2008**

https://www.xboat.uk/6029-3C-COMPOSITES\_BEACHER-V8-OPEN.html

### **Main datas**

Builder : 3C Composites Year : 2008 Length : 7,60 Draft minimum : 0,40 Hull : Monohull Area : France Atl Bordeaux Berth details : Flag : France Subtype : Architect : Material : GRP Beam : 2,90 keel : Unknown Life Raft : No Mooring : No Leasing in progress : No

# **Bridge equipment**

Hydrolic Gangway : No Bath platform : Yes Winter cover : No Sprayhood : No Teak cockpit : No Sails details : Radar : No Autopilot : No Sounder : Yes GPS : No Chartplotter : No VHF : No Watermaker : No