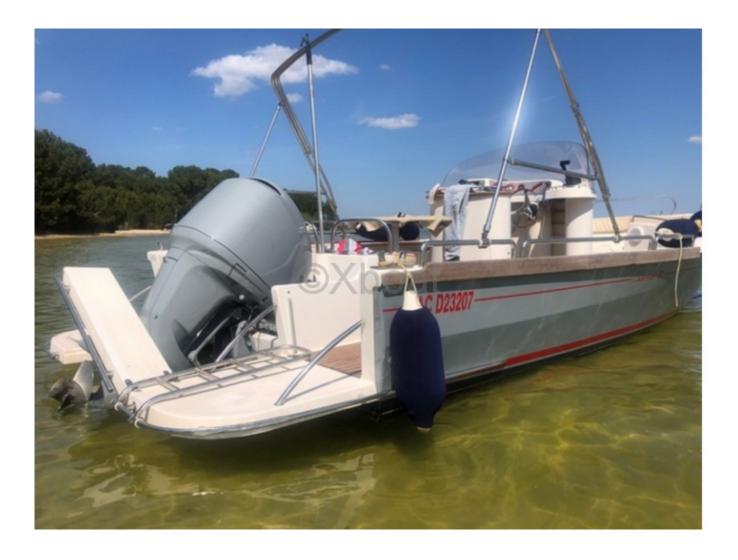

### **BEACHER V8 OPEN - 2008**

https://www.xboat.uk/6029-3C-COMPOSITES\_BEACHER-V8-OPEN.html

#### **Engines**

Model : 250 Montage : HB (OB) Power Unit. (CV) : 250 Hours : 450 Fuel capacity : 0 Brand : YAMAHA Fuel : Gas/petrol Engine(s) : 1

Owner's Comments : Engine maintained annually by a professional.

Drive : Outboarder