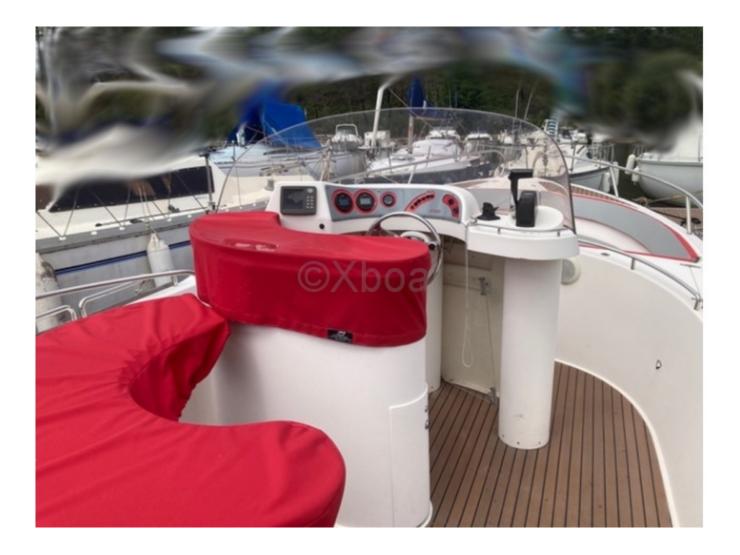

### **Electronics**

Radar details : Pilot details : Sounder details : GPS details : Plotter details : Converter 12/220 : No Watermaker details :

# **Bridge equipment**

Hydrolic Gangway : No Bath platform : Yes Winter cover : No Sprayhood : No Teak cockpit : No Sails details : Radar : No Autopilot : No Sounder : Yes GPS : No Chartplotter : No VHF : No Watermaker : No