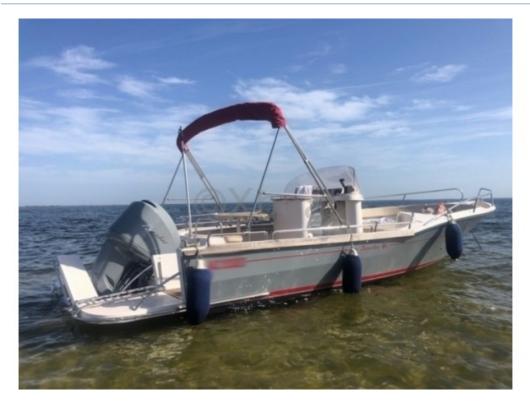

### **BEACHER V8 OPEN - 2008**

https://www.xboat.uk/6029-3C-COMPOSITES\_BEACHER-V8-OPEN.html

### **Main datas**

Builder : 3C Composites Year : 2008 Length : 7,60 Draft minimum : 0,40 Hull : Monohull Area : France Atl Bordeaux Berth details : Flag : France Subtype : Architect : Material : GRP Beam : 2,90 keel : Unknown Life Raft : No Mooring : No Leasing in progress : No

#### **Engines**

Model : 250 Montage : HB (OB) Power Unit. (CV) : 250 Hours : 450 Fuel capacity : 0 Brand : YAMAHA Fuel : Gas/petrol Engine(s) : 1

Owner's Comments : Engine maintained annually by a professional.

Drive : Outboarder

# **Bridge equipment**

Hydrolic Gangway : No Bath platform : Yes Winter cover : No Sprayhood : No Teak cockpit : No Sails details : Radar : No Autopilot : No Sounder : Yes GPS : No Chartplotter : No VHF : No Watermaker : No