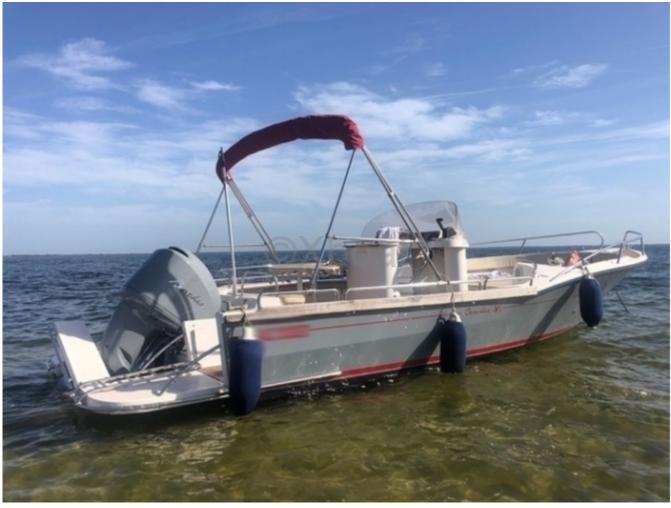

### **BEACHER V8 OPEN - 2008**

https://www.xboat.uk/6029-3C-COMPOSITES\_BEACHER-V8-OPEN.html

### **Main datas**

Builder : 3C Composites Year : 2008 Length : 7,60 Draft minimum : 0,40 Hull : Monohull Area : France Atl Bordeaux Berth details : Flag : France Subtype : Architect : Material : GRP Beam : 2,90 keel : Unknown Life Raft : No Mooring : No Leasing in progress : No

#### **Engines**

Model : 250 Montage : HB (OB) Power Unit. (CV) : 250 Hours : 450 Fuel capacity : 0 Brand : YAMAHA Fuel : Gas/petrol Engine(s) : 1

Owner's Comments : Engine maintained annually by a professional.

Drive : Outboarder

# **Bridge equipment**

Hydrolic Gangway : No Bath platform : Yes Winter cover : No Sprayhood : No Teak cockpit : No Sails details : Radar : No Autopilot : No Sounder : Yes GPS : No Chartplotter : No VHF : No Watermaker : No