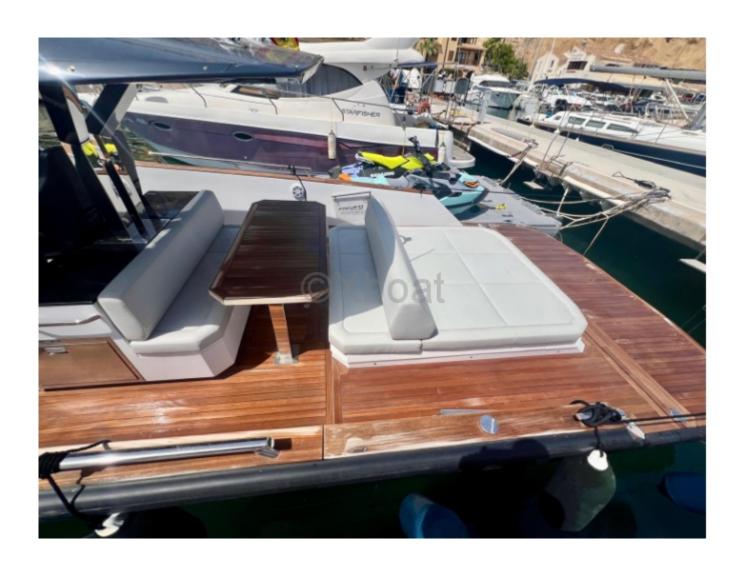

#### **Facilities**

Sailor Cabin: 0 WC: With depression

Helm: No

Double Cabin: 1

Head : 1 Berth : 2 Flybridge : No