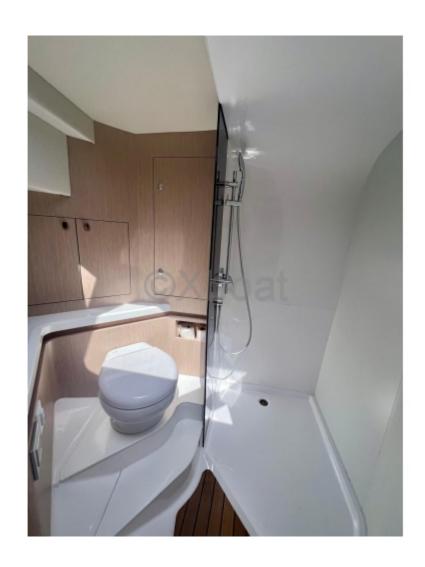

#### **Facilities**

Sailor Cabin: 0 WC: With depression

Helm: No

Double Cabin: 1

Head : 1 Berth : 2 Flybridge : No