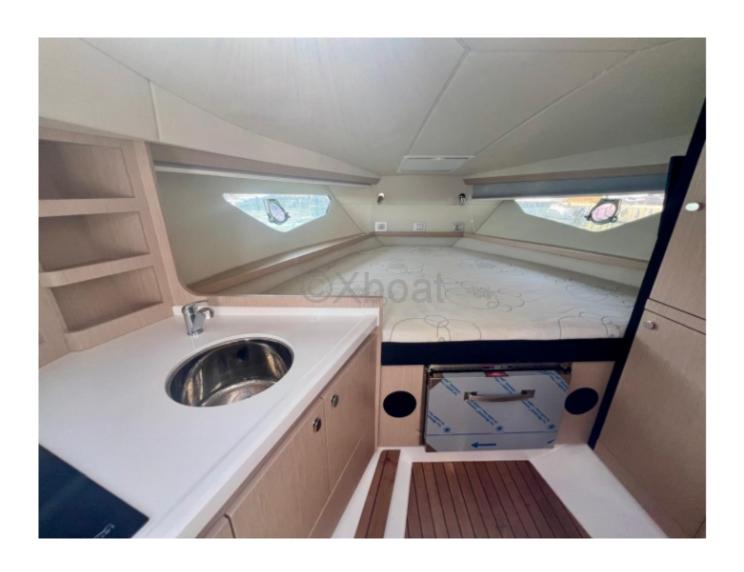

#### **Facilities**

Sailor Cabin: 0 WC: With depression

Helm: No

Double Cabin: 1

Head : 1 Berth : 2 Flybridge : No

## **Bridge equipment**

Hydrolic Gangway : No Bath platform : Yes Winter cover : No Sprayhood : No Furling mainsail : No

Sails details:

Gangway : No Davits : No

Electric windlass : Yes Cockpit awning : No Teak deck : Yes Spinnaker : No

## **Appliances**

Freezer : Yes Microwaves : Yes Electric stove : Yes

Heating details : With air conditioning

Dishwasher: No

TV: No

IceMaker : No Oven : No Gas stove : No Heater : Yes

Washing machine : No

TV antenna : No SAT-TV : No