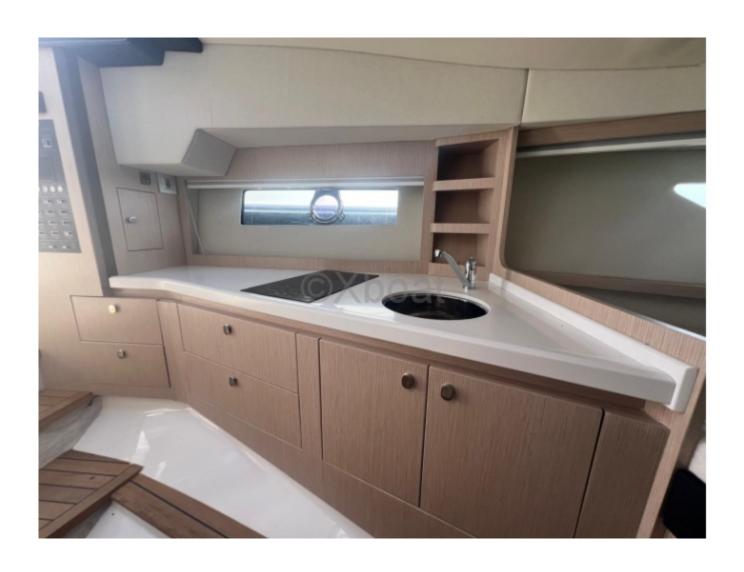

#### **Facilities**

Sailor Cabin: 0 WC: With depression

Helm: No

Double Cabin: 1

Head : 1 Berth : 2 Flybridge : No

## **Appliances**

Freezer : Yes Microwaves : Yes Electric stove : Yes

Heating details : With air conditioning

Dishwasher: No

TV: No

IceMaker : No Oven : No Gas stove : No Heater : Yes

Washing machine : No

TV antenna : No SAT-TV : No