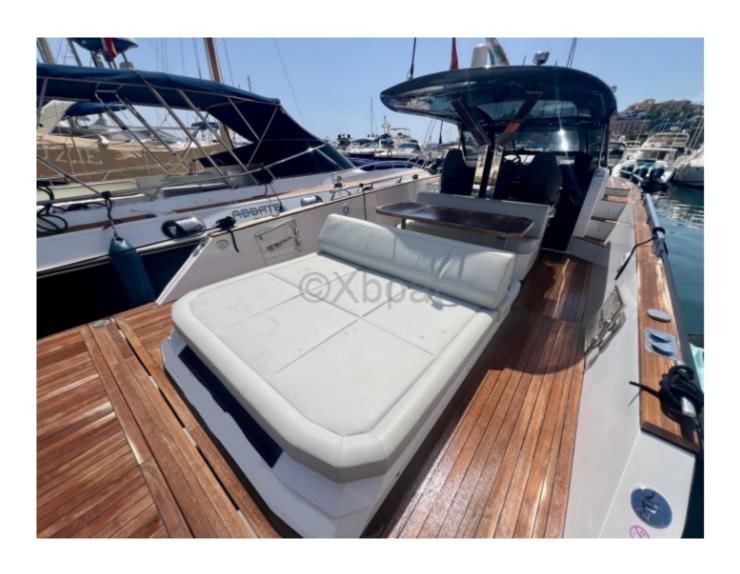

## **Bridge equipment**

Hydrolic Gangway : No Bath platform : Yes Winter cover : No Sprayhood : No Furling mainsail : No

Sails details:

Gangway : No Davits : No

Electric windlass : Yes Cockpit awning : No Teak deck : Yes Spinnaker : No

## **Major equipment**

Stern thruster: No

Group and thruster details : Charger and AC details :

Black Water : Yes Tender : No Details : Bow Thruster : Yes Marine Gen. : No

AC: Yes

Hot water : Yes Flaps : No