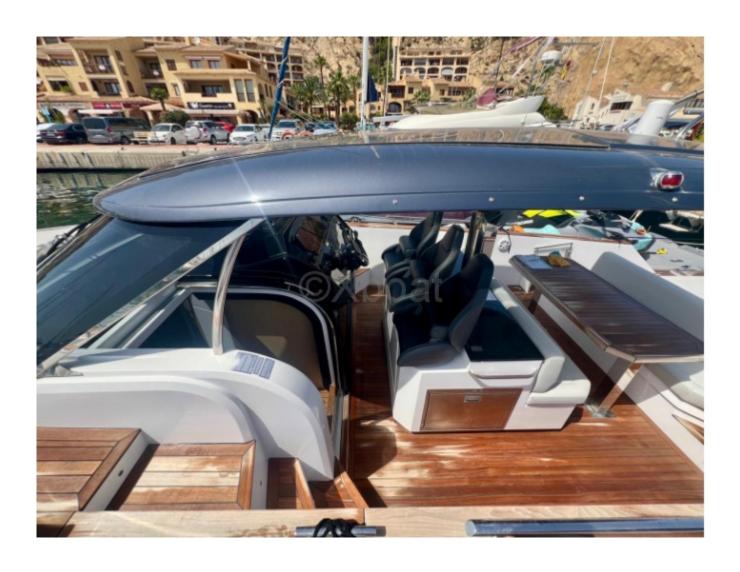

#### **Facilities**

Sailor Cabin: 0 WC: With depression

Helm: No

Double Cabin: 1

Head : 1 Berth : 2 Flybridge : No

#### **Electronics**

Radar details : Pilot details : Sounder details : GPS details :

Plotter details : Simrad multiple touch screen

Converter 12/220 : Yes Watermaker details :

Radar : No Autopilot : Yes Sounder : Yes GPS : Yes

**Chartplotter: Yes** 

VHF: Yes

Watermaker: No