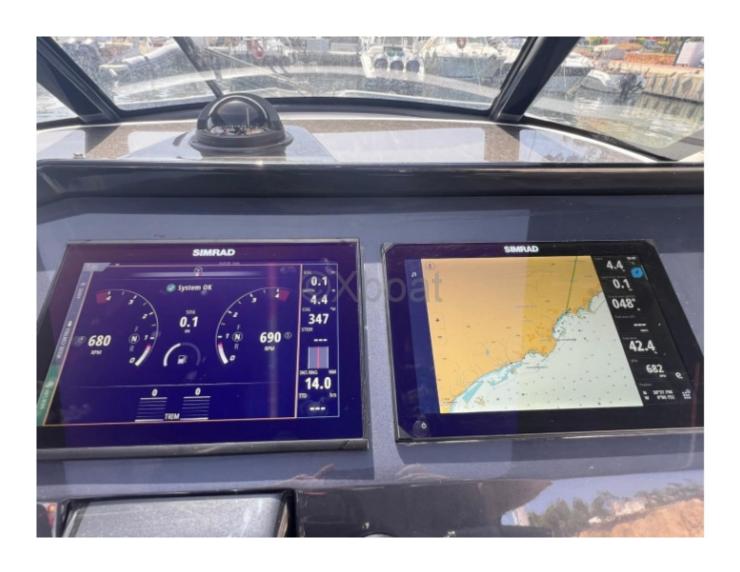

#### **Electronics**

Radar details : Pilot details : Sounder details : GPS details :

Plotter details : Simrad multiple touch screen

Converter 12/220 : Yes Watermaker details :

Radar : No Autopilot : Yes Sounder : Yes GPS : Yes

**Chartplotter: Yes** 

VHF: Yes

Watermaker: No