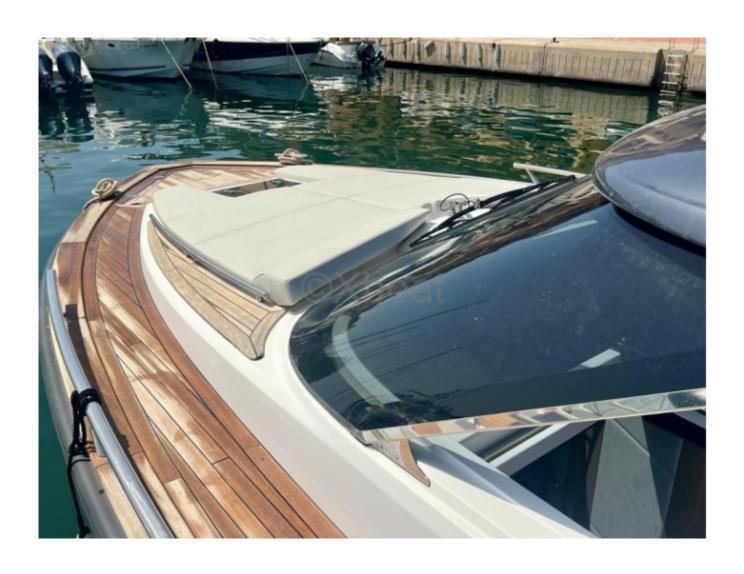

## **Bridge equipment**

Hydrolic Gangway : No Bath platform : Yes Winter cover : No Sprayhood : No Furling mainsail : No

Sails details:

Gangway : No Davits : No

Electric windlass : Yes Cockpit awning : No Teak deck : Yes Spinnaker : No