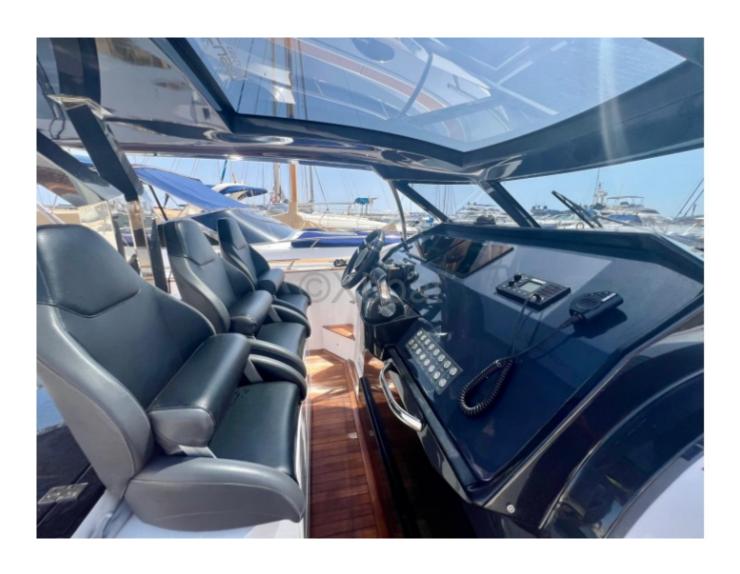

#### **Facilities**

Sailor Cabin: 0 WC: With depression

Helm: No

Double Cabin: 1

Head : 1 Berth : 2 Flybridge : No

#### **Electronics**

Radar details : Pilot details : Sounder details : GPS details :

Plotter details : Simrad multiple touch screen

Converter 12/220 : Yes Watermaker details :

Radar : No Autopilot : Yes Sounder : Yes GPS : Yes

## **Bridge equipment**

Hydrolic Gangway : No Bath platform : Yes Winter cover : No Sprayhood : No Furling mainsail : No

Sails details:

Gangway : No Davits : No

Electric windlass : Yes Cockpit awning : No Teak deck : Yes Spinnaker : No