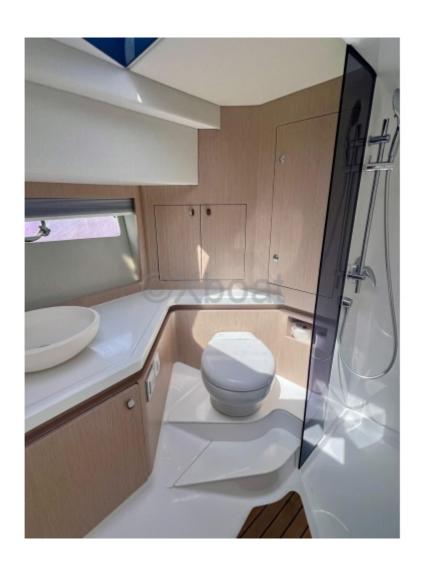

#### **Facilities**

Sailor Cabin: 0 WC: With depression

Helm: No

Double Cabin: 1

Head : 1 Berth : 2 Flybridge : No