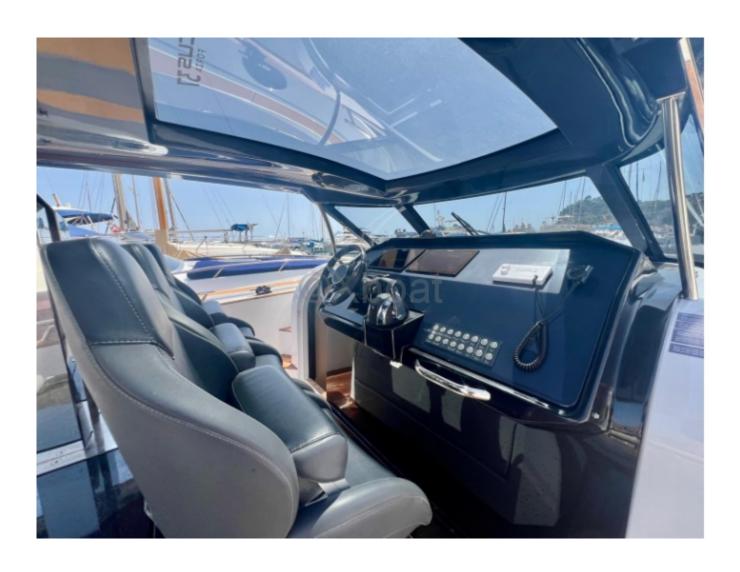

#### **Facilities**

Sailor Cabin: 0 WC: With depression

Helm: No

Double Cabin: 1

Head : 1 Berth : 2 Flybridge : No

#### **Electronics**

Radar details : Pilot details : Sounder details : GPS details :

Plotter details : Simrad multiple touch screen

Converter 12/220 : Yes Watermaker details :

Radar : No Autopilot : Yes Sounder : Yes GPS : Yes

## **Bridge equipment**

Hydrolic Gangway : No Bath platform : Yes Winter cover : No Sprayhood : No Furling mainsail : No

Sails details:

Gangway : No Davits : No

Electric windlass : Yes Cockpit awning : No Teak deck : Yes Spinnaker : No