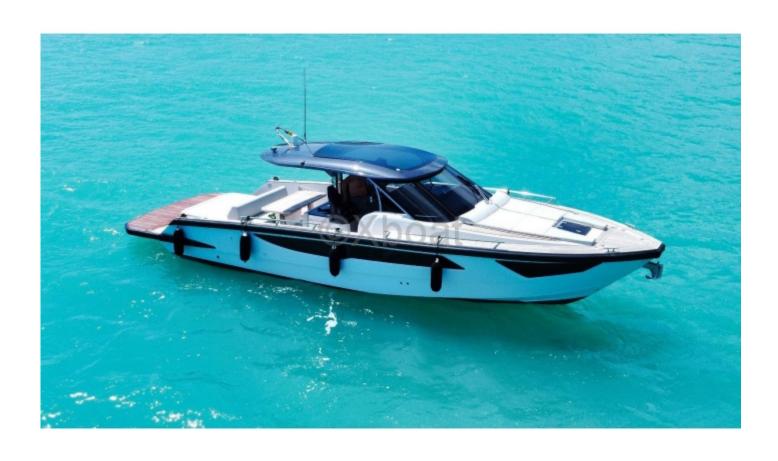

### **Main datas**

Builder : Focus Year : 2024 Length : 11,40 Draft minimum : 0,90 Hull : Monohull

Area: Spain Costa Blanca

Berth details : Flag : Spain

Subtype : Open HT

Architect:
Material: GRP
Beam: 3,60
keel: Unknown
Life Raft: No
Mooring: No

## **Engines**

Model: MD 3.0

Montage : In Board (IB) Power Unit. (CV) : 270

Hours: 60

Fuel capacity: 350

Brand : Mercury Fuel : Diesel Engine(s) : 2

Owner's Comments : Drive : Z drive

## **Bridge equipment**

Hydrolic Gangway : No Bath platform : Yes Winter cover : No Sprayhood : No Furling mainsail : No

Sails details:

Gangway : No Davits : No

Electric windlass : Yes Cockpit awning : No Teak deck : Yes Spinnaker : No