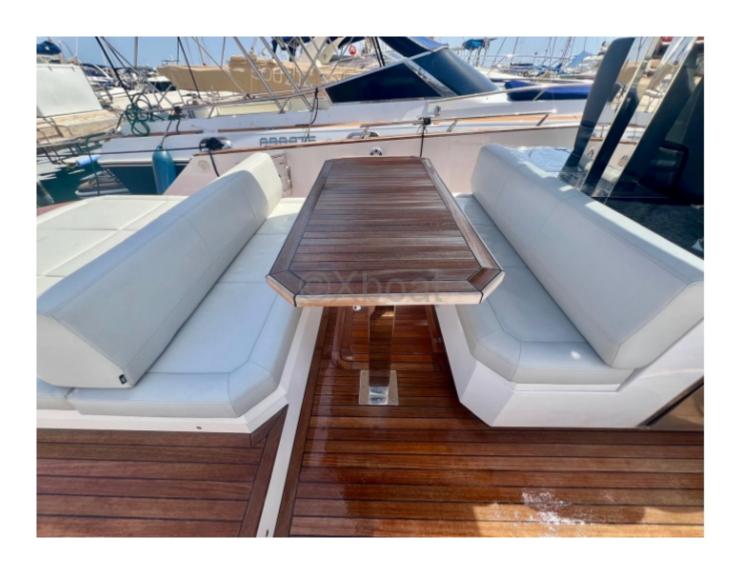

#### **Facilities**

Sailor Cabin: 0 WC: With depression

Helm: No

Double Cabin: 1

Head : 1 Berth : 2 Flybridge : No