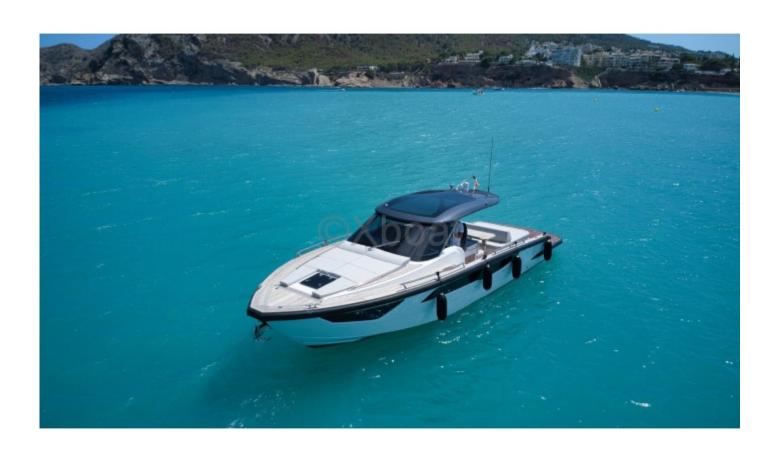

### **Main datas**

Builder : Focus Year : 2024 Length : 11,40 Draft minimum : 0,90 Hull : Monohull

Area: Spain Costa Blanca

Berth details : Flag : Spain

Subtype : Open HT

Architect:
Material: GRP
Beam: 3,60
keel: Unknown
Life Raft: No
Mooring: No

## **Bridge equipment**

Hydrolic Gangway : No Bath platform : Yes Winter cover : No Sprayhood : No Furling mainsail : No

Sails details:

Gangway : No Davits : No

Electric windlass : Yes Cockpit awning : No Teak deck : Yes Spinnaker : No