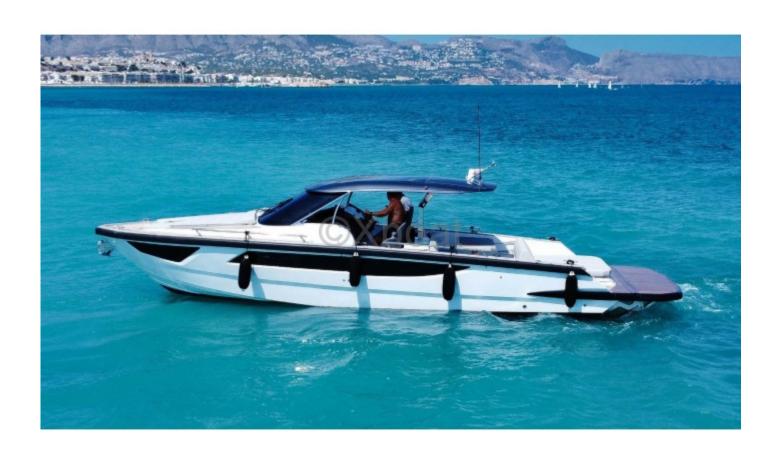

### **Main datas**

Builder : Focus Year : 2024 Length : 11,40 Draft minimum : 0,90 Hull : Monohull

Area: Spain Costa Blanca

Berth details : Flag : Spain

Subtype : Open HT

Architect:
Material: GRP
Beam: 3,60
keel: Unknown
Life Raft: No
Mooring: No

## **Bridge equipment**

Hydrolic Gangway : No Bath platform : Yes Winter cover : No Sprayhood : No Furling mainsail : No

Sails details:

Gangway : No Davits : No

Electric windlass : Yes Cockpit awning : No Teak deck : Yes Spinnaker : No