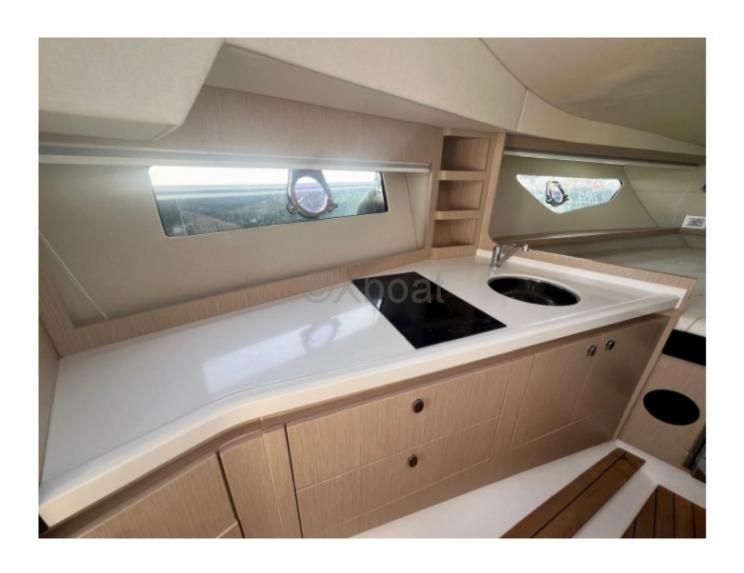

#### **Facilities**

Sailor Cabin: 0 WC: With depression

Helm: No

Double Cabin: 1

Head : 1 Berth : 2 Flybridge : No

## **Appliances**

Freezer : Yes Microwaves : Yes Electric stove : Yes

Heating details : With air conditioning

Dishwasher: No

TV: No

IceMaker : No Oven : No Gas stove : No Heater : Yes

Washing machine : No

TV antenna : No SAT-TV : No