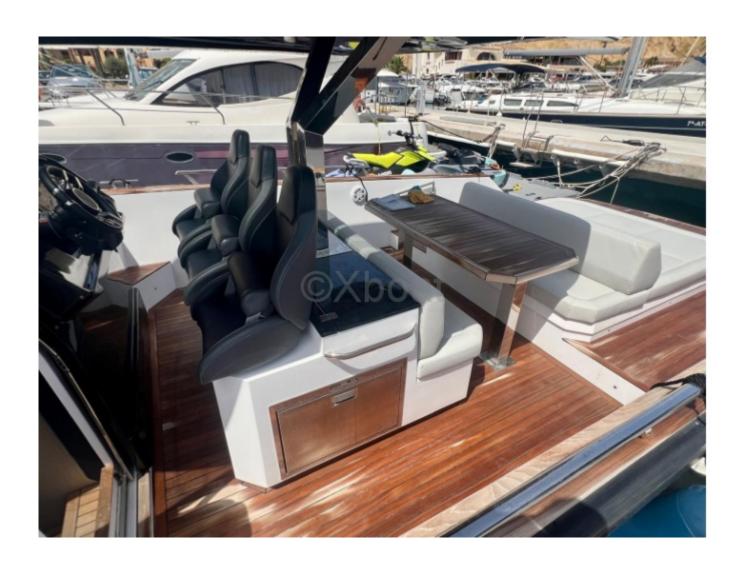

#### **Facilities**

Sailor Cabin: 0 WC: With depression

Helm: No

Double Cabin: 1

Head : 1 Berth : 2 Flybridge : No

#### **Electronics**

Radar details : Pilot details : Sounder details : GPS details :

Plotter details : Simrad multiple touch screen

Converter 12/220 : Yes Watermaker details :

Radar : No Autopilot : Yes Sounder : Yes GPS : Yes

**Chartplotter: Yes** 

VHF: Yes

Watermaker: No