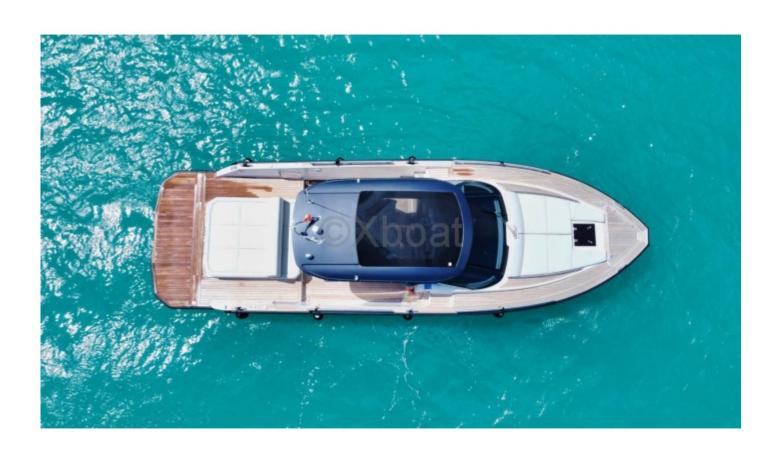

### **Main datas**

Builder : Focus Year : 2024 Length : 11,40 Draft minimum : 0,90 Hull : Monohull

Area: Spain Costa Blanca

Berth details : Flag : Spain

Subtype : Open HT

Architect:
Material: GRP
Beam: 3,60
keel: Unknown
Life Raft: No
Mooring: No

#### **Facilities**

Sailor Cabin: 0 WC: With depression

Helm: No

Double Cabin: 1

Head : 1 Berth : 2 Flybridge : No

## **Bridge equipment**

Hydrolic Gangway : No Bath platform : Yes Winter cover : No Sprayhood : No Furling mainsail : No

Sails details:

Gangway : No Davits : No

Electric windlass : Yes Cockpit awning : No Teak deck : Yes Spinnaker : No