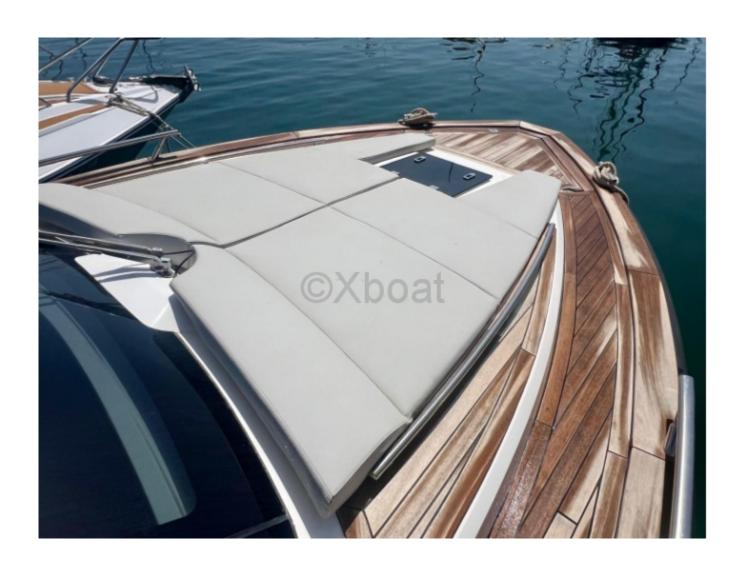

## **Bridge equipment**

Hydrolic Gangway : No Bath platform : Yes Winter cover : No Sprayhood : No Furling mainsail : No

Sails details:

Gangway : No Davits : No

Electric windlass : Yes Cockpit awning : No Teak deck : Yes Spinnaker : No