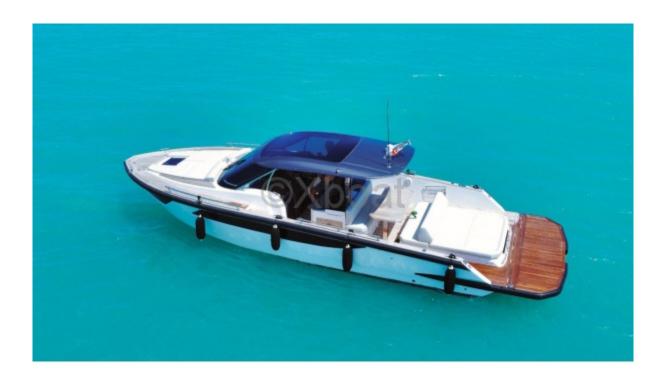

### **Main datas**

Builder : Focus Year : 2024 Length : 11,40 Draft minimum : 0,90 Hull : Monohull

Area: Spain Costa Blanca

Berth details : Flag : Spain

Subtype : Open HT

Architect:
Material: GRP
Beam: 3,60
keel: Unknown
Life Raft: No
Mooring: No

## **Bridge equipment**

Hydrolic Gangway : No Bath platform : Yes Winter cover : No Sprayhood : No Furling mainsail : No

Sails details:

Gangway : No Davits : No

Electric windlass : Yes Cockpit awning : No Teak deck : Yes Spinnaker : No