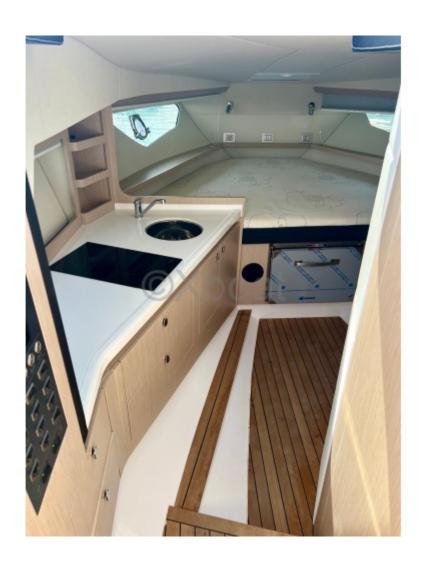

#### **Facilities**

Sailor Cabin: 0 WC: With depression

Helm: No

Double Cabin: 1

Head : 1 Berth : 2 Flybridge : No

## **Bridge equipment**

Hydrolic Gangway : No Bath platform : Yes Winter cover : No Sprayhood : No Furling mainsail : No

Sails details:

Gangway : No Davits : No

Electric windlass : Yes Cockpit awning : No Teak deck : Yes Spinnaker : No

## **Appliances**

Freezer : Yes Microwaves : Yes Electric stove : Yes

Heating details : With air conditioning

Dishwasher: No

TV: No

IceMaker : No Oven : No Gas stove : No Heater : Yes

Washing machine : No

TV antenna : No SAT-TV : No