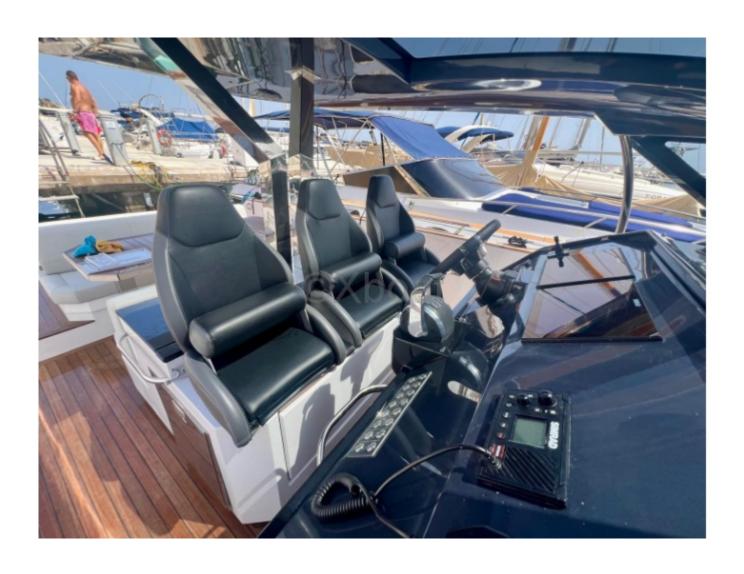

#### **Facilities**

Sailor Cabin: 0 WC: With depression

Helm: No

Double Cabin: 1

Head : 1 Berth : 2 Flybridge : No

#### **Electronics**

Radar details : Pilot details : Sounder details : GPS details :

Plotter details : Simrad multiple touch screen

Converter 12/220 : Yes Watermaker details :

Radar : No Autopilot : Yes Sounder : Yes GPS : Yes

## **Bridge equipment**

Hydrolic Gangway : No Bath platform : Yes Winter cover : No Sprayhood : No Furling mainsail : No

Sails details:

Gangway : No Davits : No

Electric windlass : Yes Cockpit awning : No Teak deck : Yes Spinnaker : No