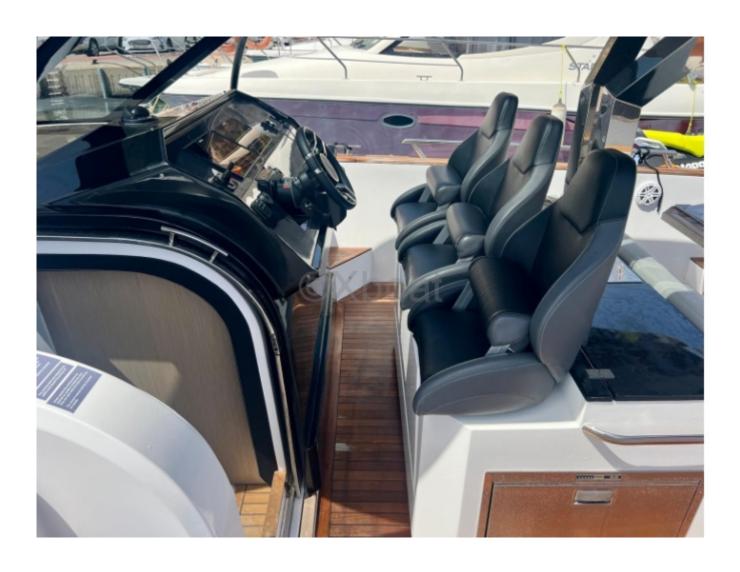

#### **Facilities**

Sailor Cabin: 0 WC: With depression

Helm: No

Double Cabin: 1

Head : 1 Berth : 2 Flybridge : No

#### **Electronics**

Radar details : Pilot details : Sounder details : GPS details :

Plotter details : Simrad multiple touch screen

Converter 12/220 : Yes Watermaker details :

Radar : No Autopilot : Yes Sounder : Yes GPS : Yes

## **Bridge equipment**

Hydrolic Gangway : No Bath platform : Yes Winter cover : No Sprayhood : No Furling mainsail : No

Sails details:

Gangway : No Davits : No

Electric windlass : Yes Cockpit awning : No Teak deck : Yes Spinnaker : No