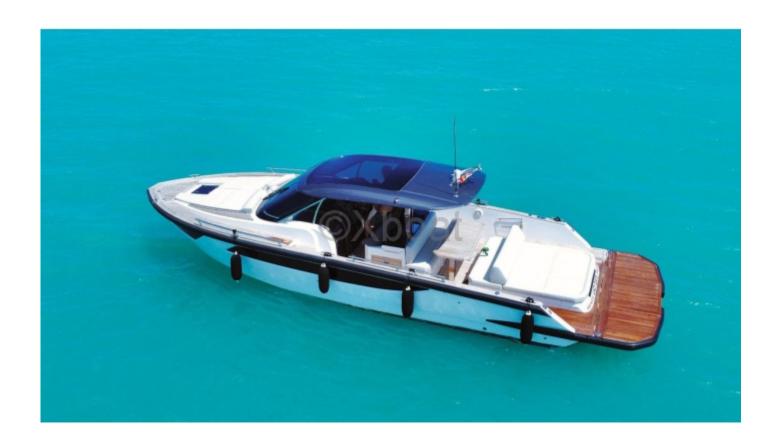

### **Main datas**

Builder : Focus Year : 2024 Length : 11,40 Draft minimum : 0,90 Hull : Monohull

Area: Spain Costa Blanca

Berth details : Flag : Spain

Subtype : Open HT

Architect:
Material: GRP
Beam: 3,60
keel: Unknown
Life Raft: No
Mooring: No

## **Bridge equipment**

Hydrolic Gangway : No Bath platform : Yes Winter cover : No Sprayhood : No Furling mainsail : No

Sails details:

Gangway : No Davits : No

Electric windlass : Yes Cockpit awning : No Teak deck : Yes Spinnaker : No