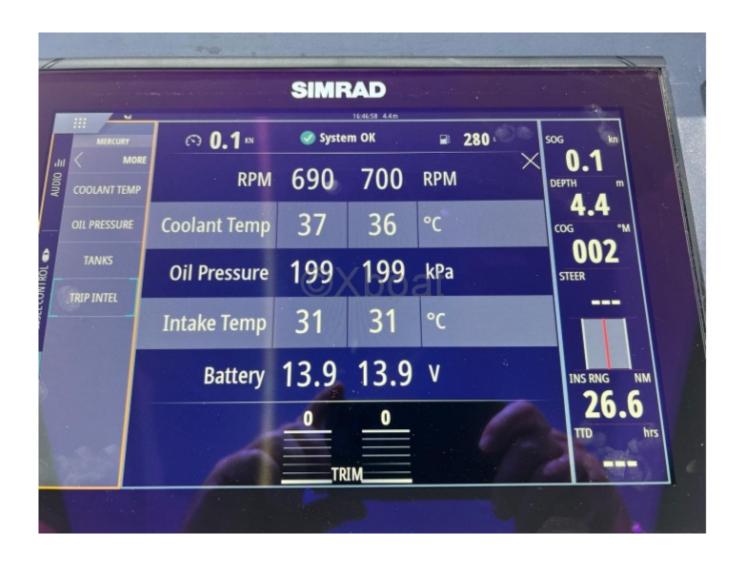

## **Engines**

Model: MD 3.0

Montage : In Board (IB) Power Unit. (CV) : 270

Hours: 60

Fuel capacity: 350

Brand : Mercury Fuel : Diesel Engine(s) : 2

Owner's Comments : Drive : Z drive