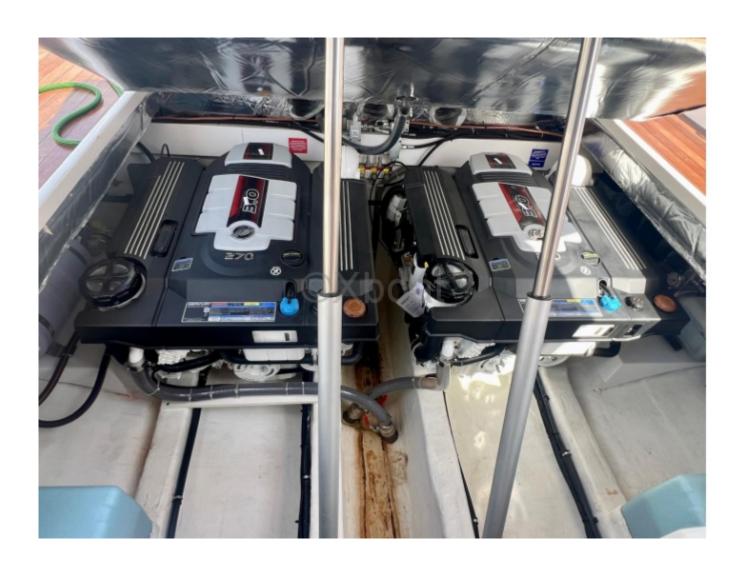

## **Engines**

Model: MD 3.0

Montage : In Board (IB) Power Unit. (CV) : 270

Hours: 60

Fuel capacity: 350

Brand : Mercury Fuel : Diesel Engine(s) : 2

Owner's Comments : Drive : Z drive