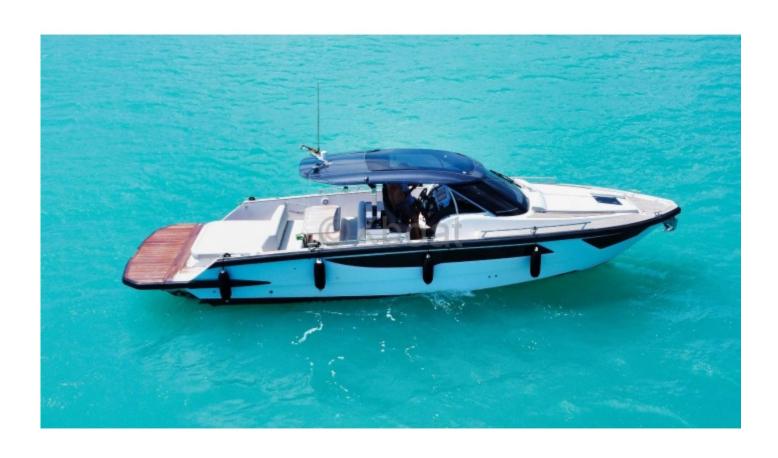

### **Main datas**

Builder : Focus Year : 2024 Length : 11,40 Draft minimum : 0,90 Hull : Monohull

Area: Spain Costa Blanca

Berth details : Flag : Spain

Subtype : Open HT

Architect:
Material: GRP
Beam: 3,60
keel: Unknown
Life Raft: No
Mooring: No

## **Bridge equipment**

Hydrolic Gangway : No Bath platform : Yes Winter cover : No Sprayhood : No Furling mainsail : No

Sails details:

Gangway : No Davits : No

Electric windlass : Yes Cockpit awning : No Teak deck : Yes Spinnaker : No