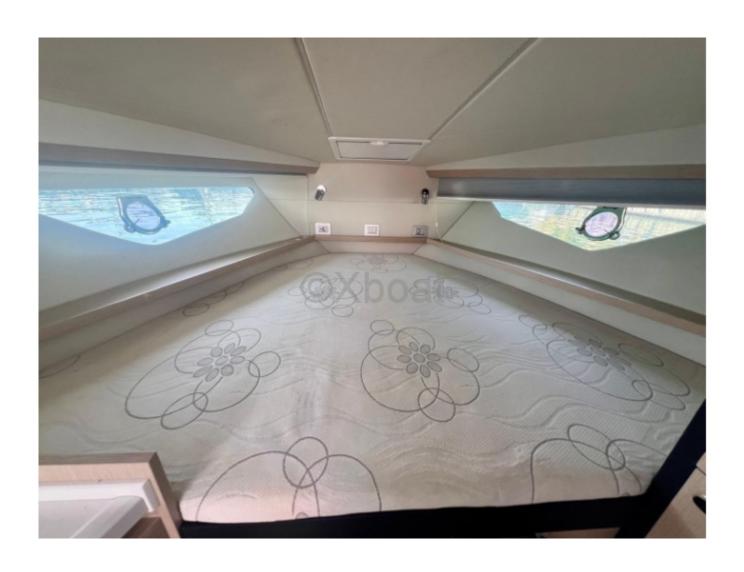

#### **Facilities**

Sailor Cabin: 0 WC: With depression

Helm: No

Double Cabin: 1

Head : 1 Berth : 2 Flybridge : No