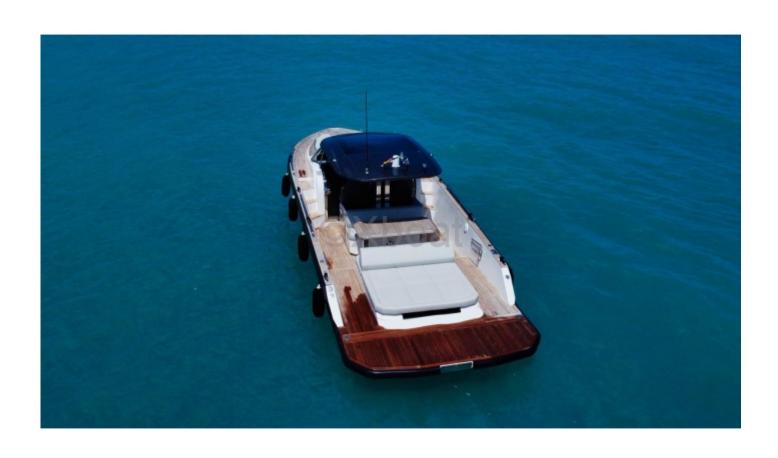

### **Main datas**

Builder : Focus Year : 2024 Length : 11,40 Draft minimum : 0,90 Hull : Monohull

Area: Spain Costa Blanca

Berth details : Flag : Spain

Subtype : Open HT

Architect:
Material: GRP
Beam: 3,60
keel: Unknown
Life Raft: No
Mooring: No

## **Bridge equipment**

Hydrolic Gangway : No Bath platform : Yes Winter cover : No Sprayhood : No Furling mainsail : No

Sails details:

Gangway : No Davits : No

Electric windlass : Yes Cockpit awning : No Teak deck : Yes Spinnaker : No