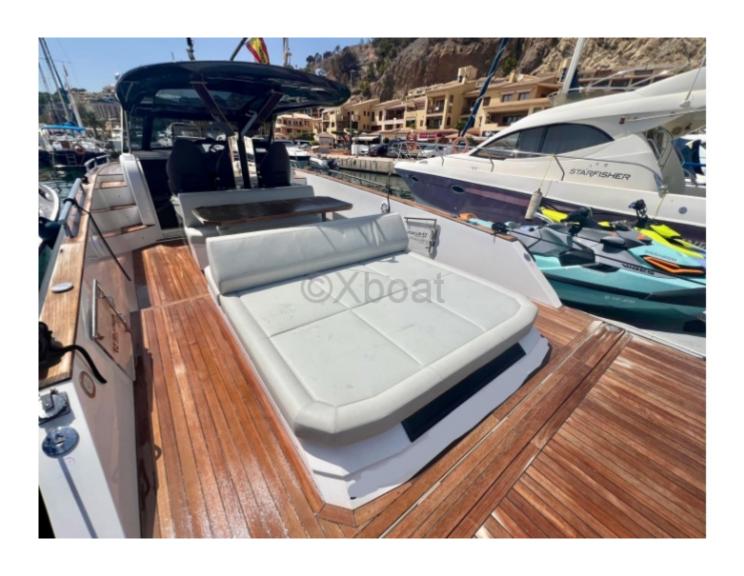

## **Bridge equipment**

Hydrolic Gangway : No Bath platform : Yes Winter cover : No Sprayhood : No Furling mainsail : No

Sails details:

Gangway : No Davits : No

Electric windlass : Yes Cockpit awning : No Teak deck : Yes Spinnaker : No

## **Major equipment**

Stern thruster: No

Group and thruster details : Charger and AC details :

Black Water : Yes Tender : No Details : Bow Thruster : Yes Marine Gen. : No

AC: Yes

Hot water : Yes Flaps : No