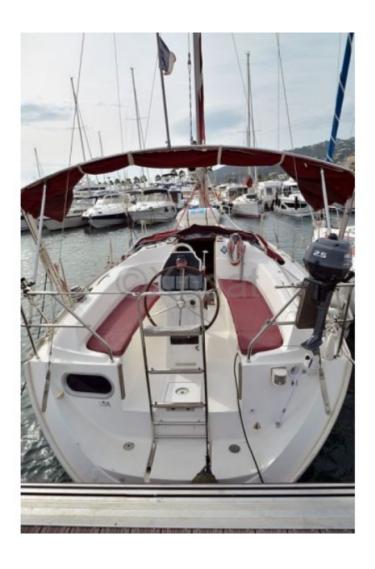

#### **Facilities**

Sailor Cabin : 0 WC : Sailor Helm : No Double Cabin: 2

Head: 1

Flybridge : No

## **Bridge equipment**

Hydrolic Gangway : No Bath platform : Yes Winter cover : No Furling mainsail : Yes

Sails details : GV 2016, Genois révisé bande UV 2016

Teak cockpit : No

Gangway : No Davits : No

Electric windlass : Yes Furling genoa : Yes Spinnaker : No Teak deck : No