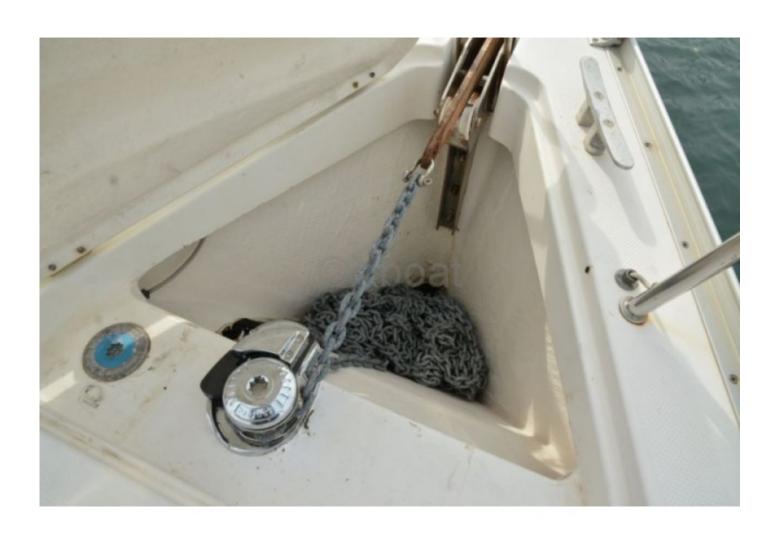

## **Bridge equipment**

Hydrolic Gangway : No Bath platform : Yes Winter cover : No Furling mainsail : Yes

Sails details : GV 2016, Genois révisé bande UV 2016

Teak cockpit : No

Gangway : No Davits : No

Electric windlass : Yes Furling genoa : Yes Spinnaker : No Teak deck : No

#### **Divers**

Comments: sailboat seriously maintained, engine completely overhauled, mainsail from 2016, Genois UV strip redone 2016, new windlass with 8mm chain 2016, black water tank. Annex 3D Tender.