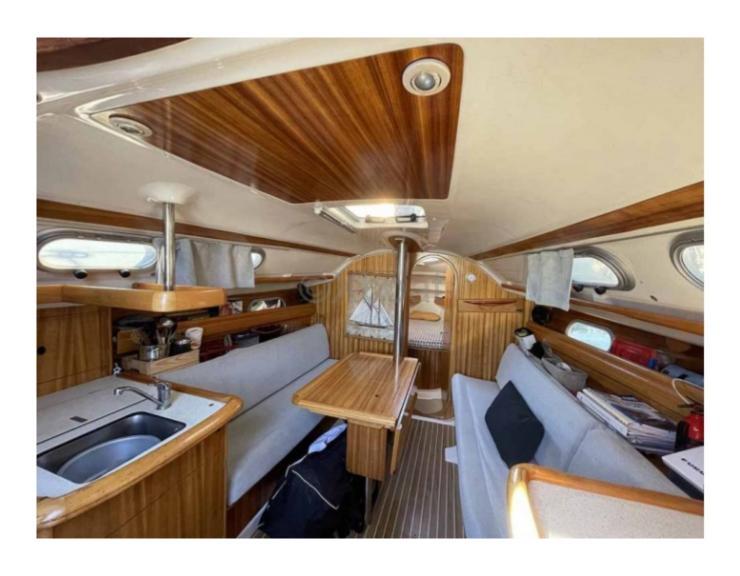

#### **Facilities**

Sailor Cabin : 0 WC : Sailor Helm : No Double Cabin: 2

Head: 1

Flybridge : No