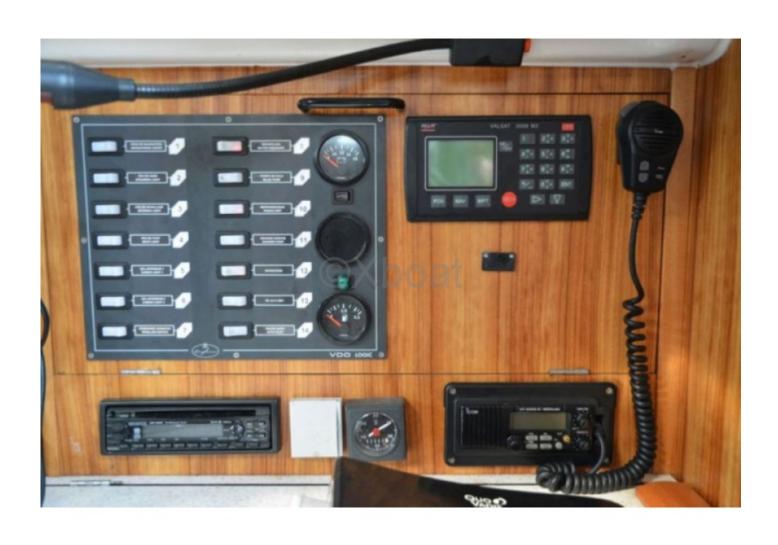

#### **Electronics**

Radar details : Furuno Sounder details : Raymarine Plotter details : Northstar Explorer

Watermaker details :

Radar : Yes Autopilot : Yes GPS : Yes VHF : Yes

Watermaker : No