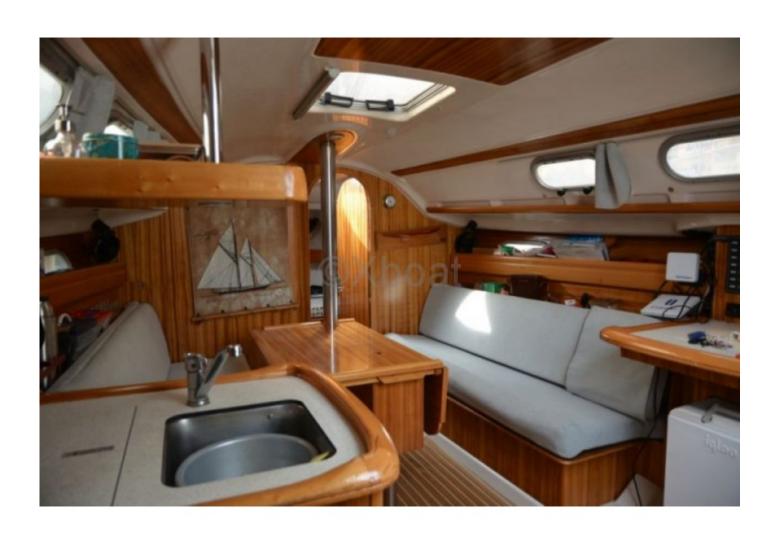

#### **Facilities**

Sailor Cabin : 0 WC : Sailor Helm : No Double Cabin: 2

Head: 1

Flybridge : No

## **Appliances**

Freezer : No Microwaves : No

Oven : Yes Heating details : Heater : No

TV : No

TV antenna : No SAT-TV : No

IceMaker : No Oven : Yes

Electric stove : No SAT-TV : No