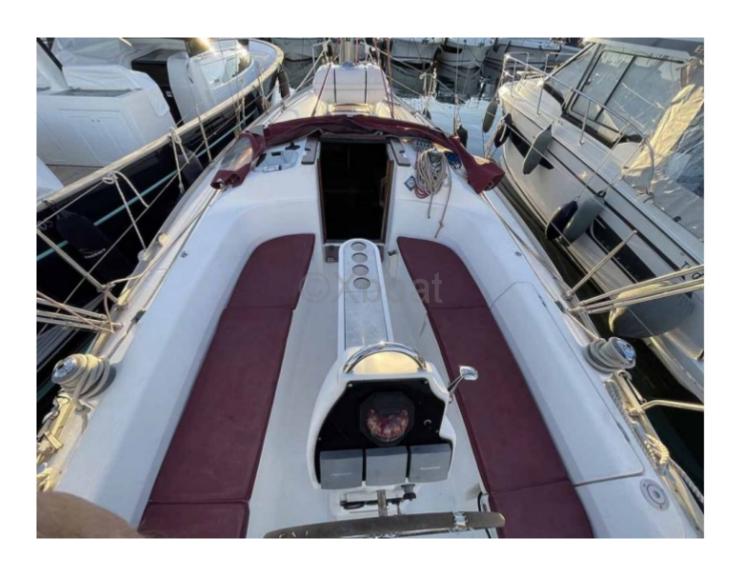

## **Bridge equipment**

Hydrolic Gangway : No Bath platform : Yes Winter cover : No Furling mainsail : Yes

Sails details : GV 2016, Genois révisé bande UV 2016

Teak cockpit : No

Gangway : No Davits : No

Electric windlass : Yes Furling genoa : Yes Spinnaker : No Teak deck : No

## **Major equipment**

Stern thruster : No

Group and thruster details : Charger and AC details :

Tender : Yes Details : Bow Thruster : No Marine Gen. : No

AC : No Flaps : No

**Tender Engine: No** 