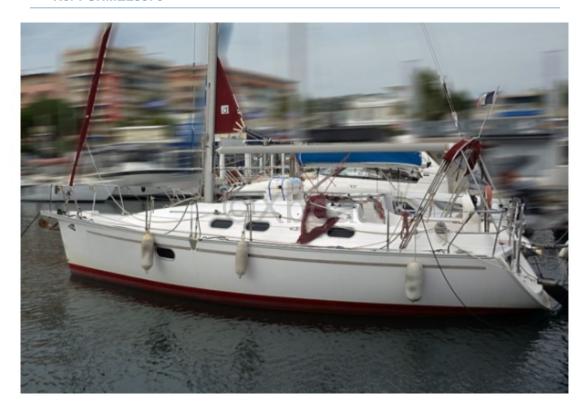

#### **Main datas**

Builder: Year: 1999 Length: 9,91 Draft: 1,45 hull: Monohull

**Area: France East Med** 

Berth details : à la location ou à la vente.

Flag: France

Subtype : Pleasure

Architect : Material : GRP Beam : 3,40 keel : Fixed Keel Life Raft : Yes Mooring : Yes

#### **Divers**

Comments: sailboat seriously maintained, engine completely overhauled, mainsail from 2016, Genois UV strip redone 2016, new windlass with 8mm chain 2016, black water tank. Annex 3D Tender.