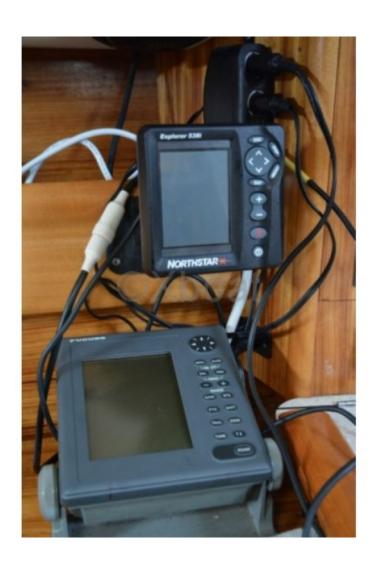

#### **Electronics**

Radar details : Furuno Sounder details : Raymarine Plotter details : Northstar Explorer

Watermaker details :

Radar : Yes Autopilot : Yes GPS : Yes VHF : Yes

Watermaker : No