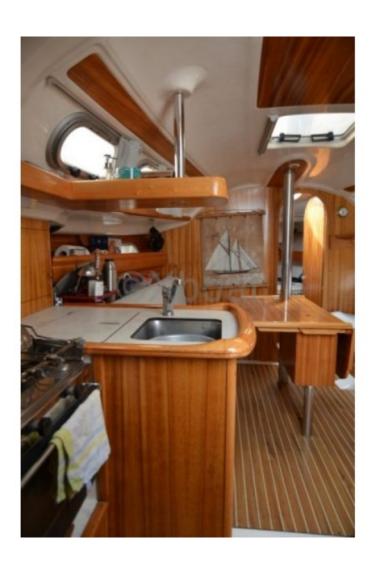

#### **Facilities**

Sailor Cabin : 0 WC : Sailor Helm : No Double Cabin: 2

Head: 1

Flybridge : No

## **Appliances**

Freezer : No Microwaves : No

Oven : Yes Heating details : Heater : No

TV : No

TV antenna : No SAT-TV : No

IceMaker : No Oven : Yes

Electric stove : No SAT-TV : No