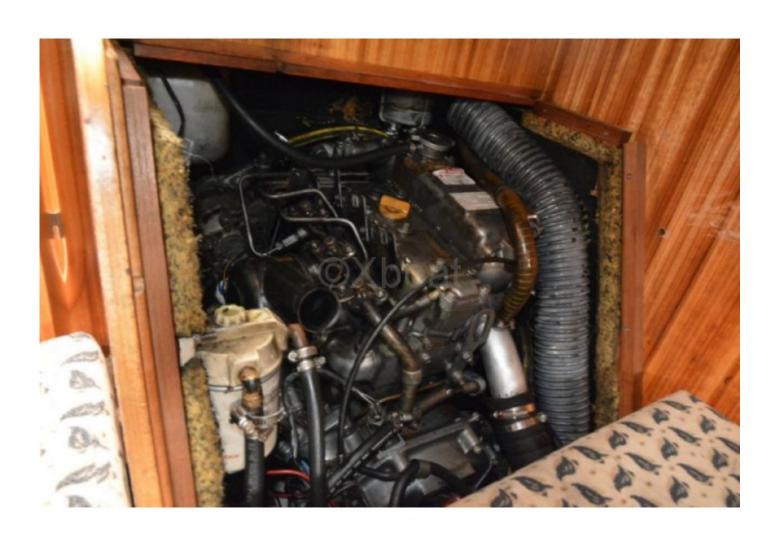

# **Engines**

**Brand**: Yanmar

Montage : In Board (IB) Power Unit. (CV) : 30

Comments : Shaft : Shaft drive

Brand : Yanmar Fuel : Diesel Comments :

Shaft: Shaft drive

Tank : 80

#### **Divers**

Comments: sailboat seriously maintained, engine completely overhauled, mainsail from 2016, Genois UV strip redone 2016, new windlass with 8mm chain 2016, black water tank. Annex 3D Tender.