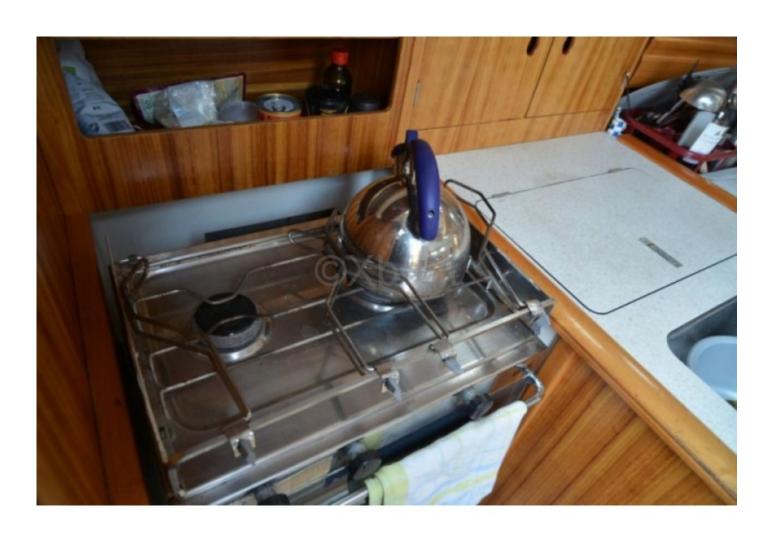

## **Appliances**

Freezer : No Microwaves : No

Oven : Yes Heating details : Heater : No

TV : No

TV antenna : No SAT-TV : No

IceMaker : No Oven : Yes

Electric stove : No SAT-TV : No