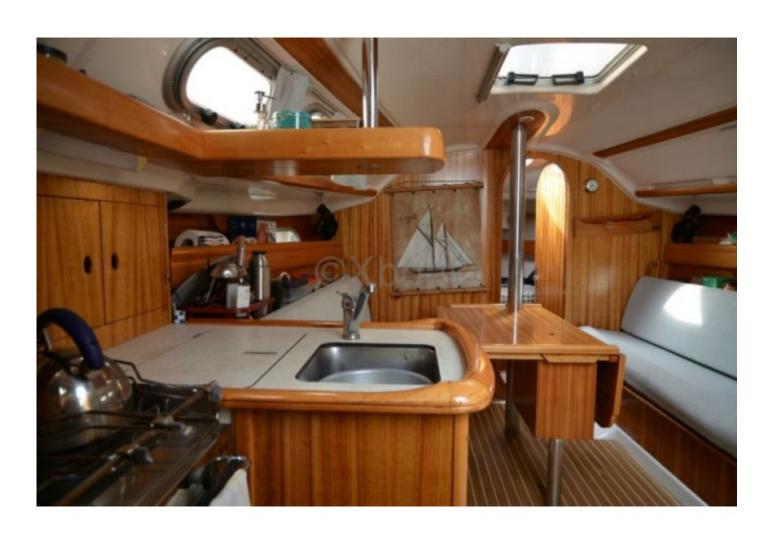

#### **Facilities**

Sailor Cabin : 0 WC : Sailor Helm : No Double Cabin: 2

Head: 1

Flybridge : No

## **Appliances**

Freezer : No Microwaves : No

Oven : Yes Heating details : Heater : No

TV : No

TV antenna : No SAT-TV : No

IceMaker : No Oven : Yes

Electric stove : No SAT-TV : No