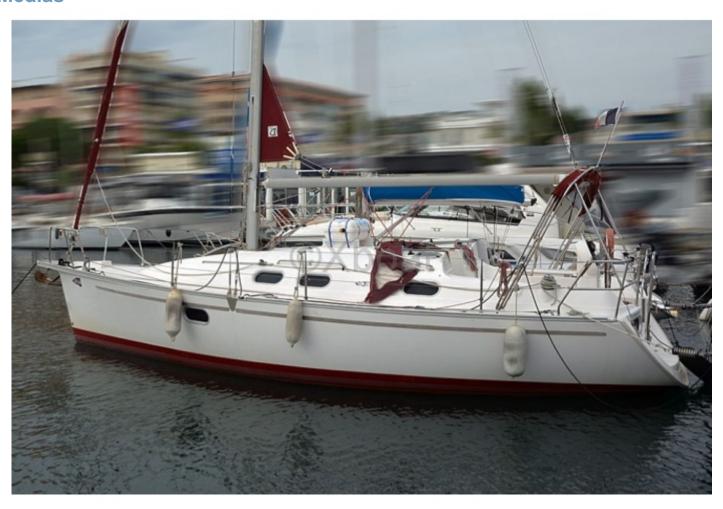

#### **Main datas**

Builder: Year: 1999 Length: 9,91 Draft: 1,45 hull: Monohull

**Area: France East Med** 

Berth details : à la location ou à la vente.

Flag: France

Subtype : Pleasure

Architect : Material : GRP Beam : 3,40 keel : Fixed Keel Life Raft : Yes Mooring : Yes

#### **Divers**

Comments: sailboat seriously maintained, engine completely overhauled, mainsail from 2016, Genois UV strip redone 2016, new windlass with 8mm chain 2016, black water tank. Annex 3D Tender.