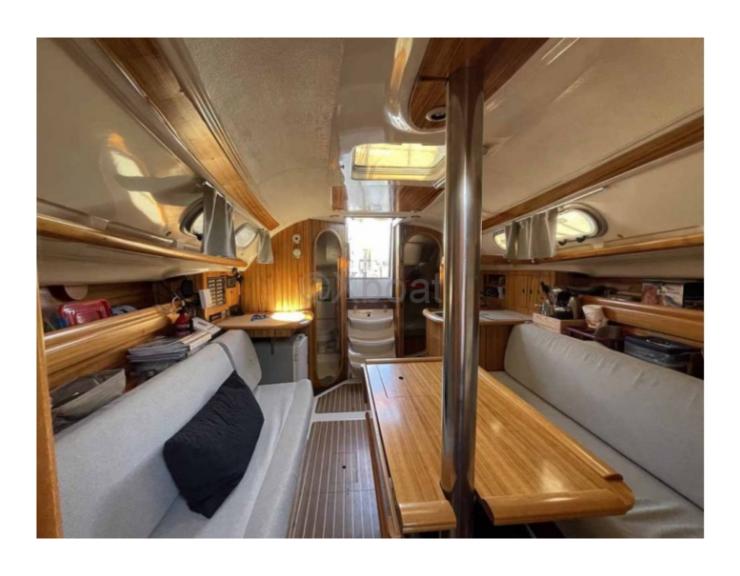

#### **Facilities**

Sailor Cabin : 0 WC : Sailor Helm : No Double Cabin: 2

Head: 1

Flybridge : No

## **Bridge equipment**

Hydrolic Gangway : No Bath platform : Yes Winter cover : No Furling mainsail : Yes

Sails details : GV 2016, Genois révisé bande UV 2016

Teak cockpit : No

Gangway : No Davits : No

Electric windlass : Yes Furling genoa : Yes Spinnaker : No Teak deck : No

#### **Divers**

Comments: sailboat seriously maintained, engine completely overhauled, mainsail from 2016, Genois UV strip redone 2016, new windlass with 8mm chain 2016, black water tank. Annex 3D Tender.