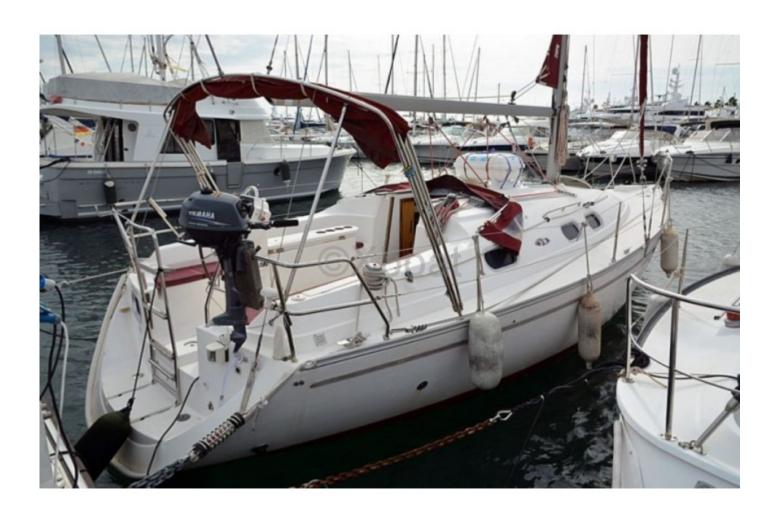

# **Engines**

**Brand**: Yanmar

Montage : In Board (IB) Power Unit. (CV) : 30

Comments : Shaft : Shaft drive

Brand : Yanmar Fuel : Diesel Comments :

Shaft: Shaft drive

Tank : 80

## **Major equipment**

Stern thruster : No

Group and thruster details : Charger and AC details :

Tender : Yes Details : Bow Thruster : No Marine Gen. : No

AC : No Flaps : No

**Tender Engine: No** 