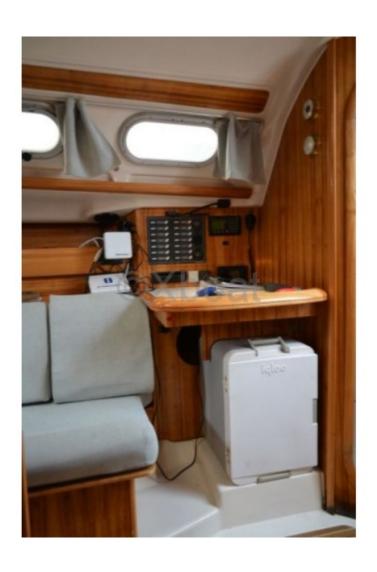

#### **Electronics**

Radar details : Furuno Sounder details : Raymarine Plotter details : Northstar Explorer

Watermaker details :

Radar : Yes Autopilot : Yes GPS : Yes VHF : Yes

Watermaker : No