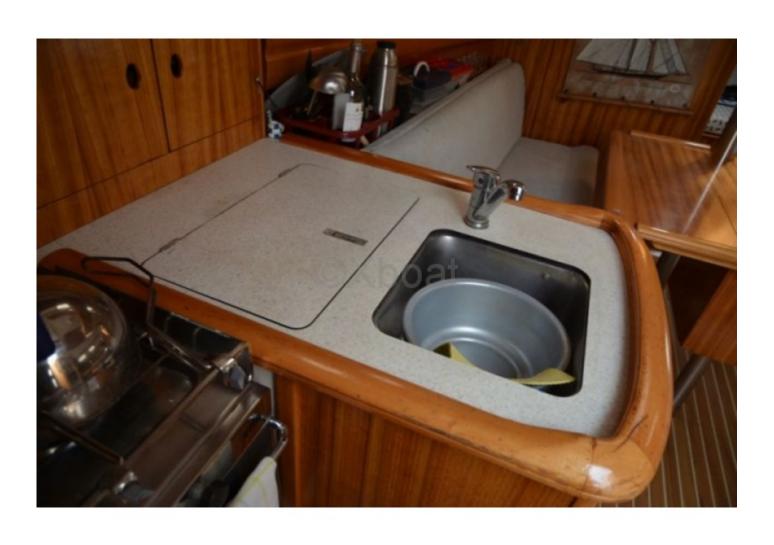

## **Appliances**

Freezer : No Microwaves : No

Oven : Yes Heating details : Heater : No

TV : No

TV antenna : No SAT-TV : No

IceMaker : No Oven : Yes

Electric stove : No SAT-TV : No