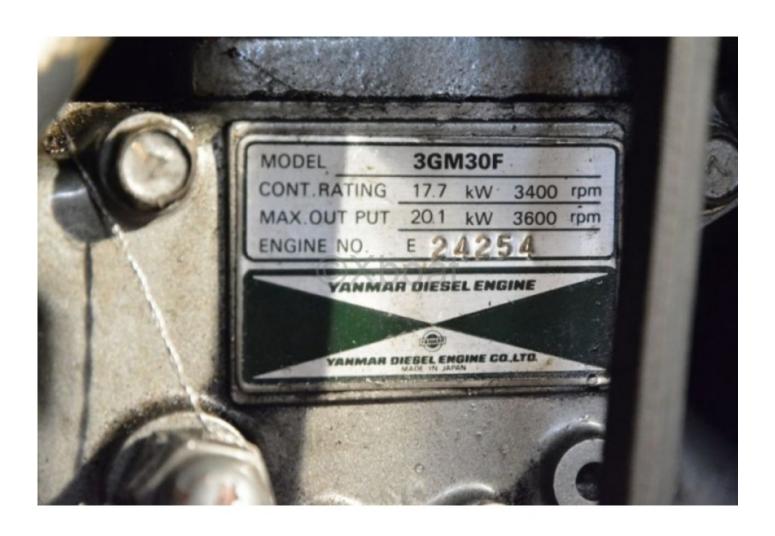

# **Engines**

**Brand**: Yanmar

Montage : In Board (IB) Power Unit. (CV) : 30

Comments : Shaft : Shaft drive

Brand : Yanmar Fuel : Diesel Comments :

Shaft: Shaft drive

Tank : 80

#### **Divers**

Comments: sailboat seriously maintained, engine completely overhauled, mainsail from 2016, Genois UV strip redone 2016, new windlass with 8mm chain 2016, black water tank. Annex 3D Tender.