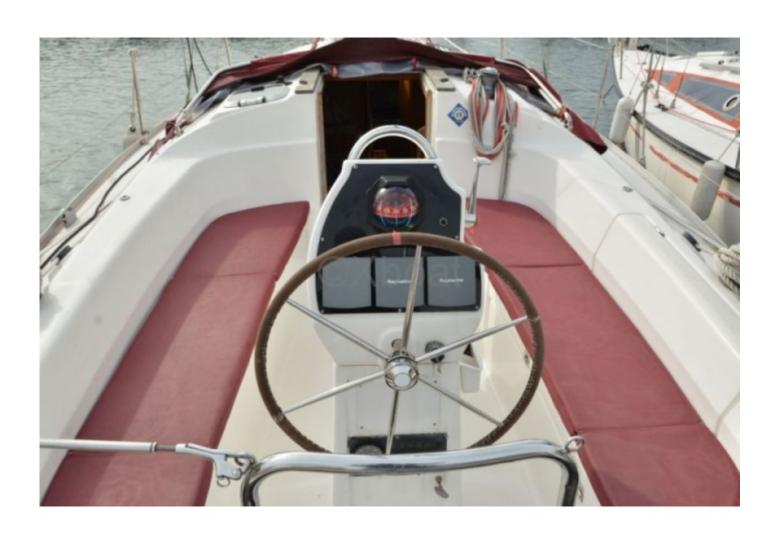

## **Bridge equipment**

Hydrolic Gangway : No Bath platform : Yes Winter cover : No Furling mainsail : Yes

Sails details : GV 2016, Genois révisé bande UV 2016

Teak cockpit : No

Gangway : No Davits : No

Electric windlass : Yes Furling genoa : Yes Spinnaker : No Teak deck : No

#### **Electronics**

Radar details : Furuno Sounder details : Raymarine Plotter details : Northstar Explorer

Watermaker details :

Radar : Yes Autopilot : Yes GPS : Yes VHF : Yes

Watermaker : No