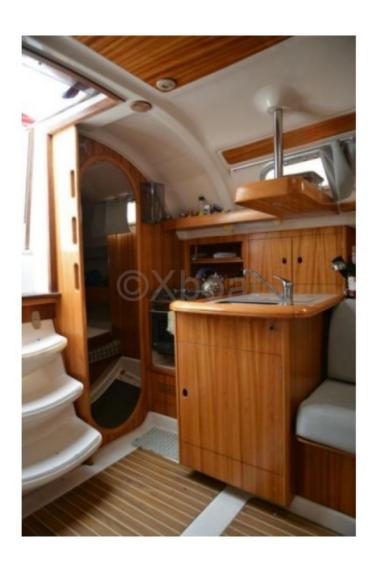

#### **Facilities**

Sailor Cabin : 0 WC : Sailor Helm : No Double Cabin: 2

Head: 1

Flybridge : No