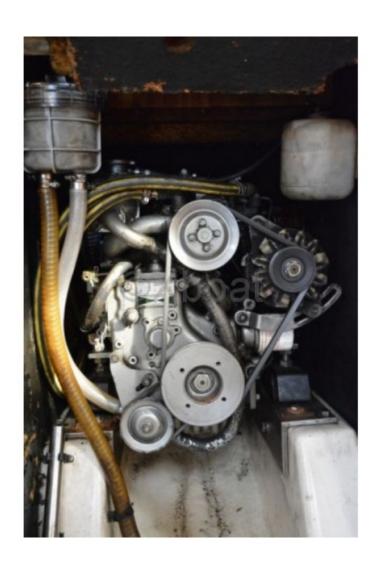

# **Engines**

**Brand**: Yanmar

Montage : In Board (IB) Power Unit. (CV) : 30

Comments : Shaft : Shaft drive

Brand : Yanmar Fuel : Diesel Comments :

Shaft: Shaft drive

Tank : 80

#### **Divers**

Comments: sailboat seriously maintained, engine completely overhauled, mainsail from 2016, Genois UV strip redone 2016, new windlass with 8mm chain 2016, black water tank. Annex 3D Tender.