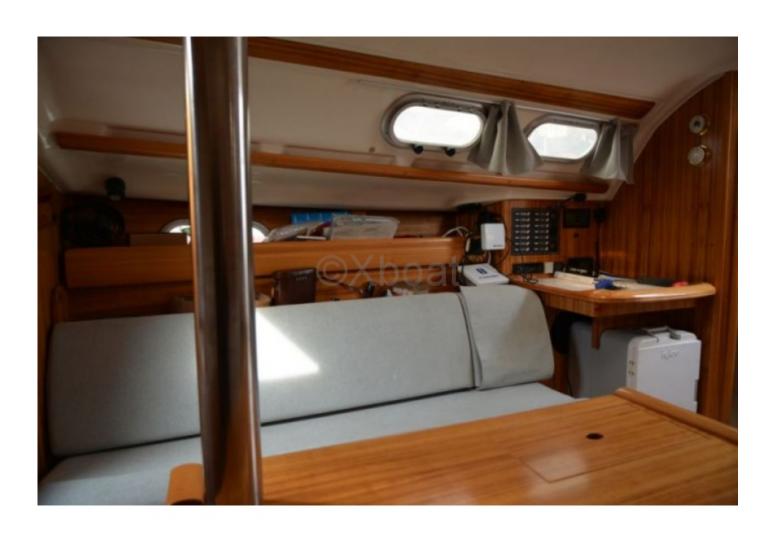

#### **Facilities**

Sailor Cabin : 0 WC : Sailor Helm : No Double Cabin: 2

Head: 1

Flybridge : No

#### **Divers**

Comments: sailboat seriously maintained, engine completely overhauled, mainsail from 2016, Genois UV strip redone 2016, new windlass with 8mm chain 2016, black water tank. Annex 3D Tender.