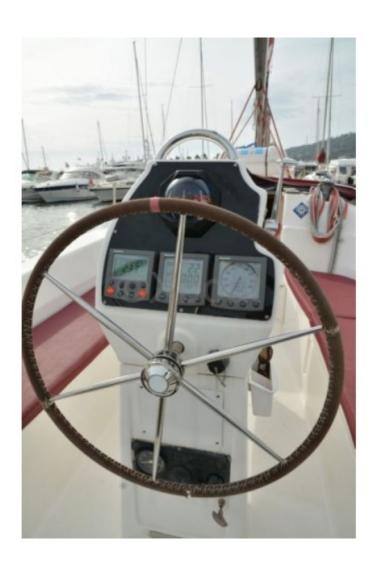

#### **Electronics**

Radar details : Furuno Sounder details : Raymarine Plotter details : Northstar Explorer

Watermaker details :

Radar : Yes Autopilot : Yes GPS : Yes VHF : Yes

Watermaker : No

## **Bridge equipment**

Hydrolic Gangway : No Bath platform : Yes Winter cover : No Furling mainsail : Yes

Sails details : GV 2016, Genois révisé bande UV 2016

Teak cockpit : No

Gangway : No Davits : No

Electric windlass : Yes Furling genoa : Yes Spinnaker : No Teak deck : No