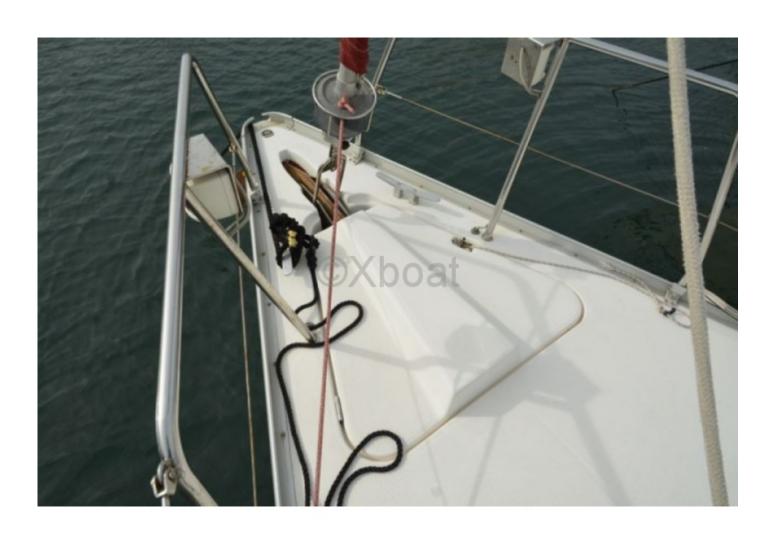

## **Bridge equipment**

Hydrolic Gangway : No Bath platform : Yes Winter cover : No Furling mainsail : Yes

Sails details : GV 2016, Genois révisé bande UV 2016

Teak cockpit : No

Gangway : No Davits : No

Electric windlass : Yes Furling genoa : Yes Spinnaker : No Teak deck : No

## **Major equipment**

Stern thruster : No

Group and thruster details : Charger and AC details :

Tender : Yes Details : Bow Thruster : No Marine Gen. : No

AC : No Flaps : No

**Tender Engine: No** 