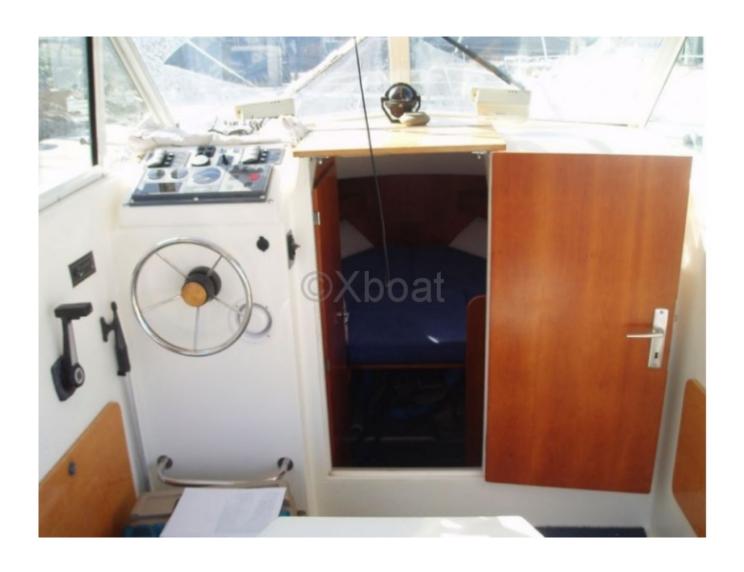

#### **Facilities**

Sailor Cabin : 0 WC : Sailor

Helm : No

Double Cabin: 1

Head: 0 Berth: 2

Flybridge : No