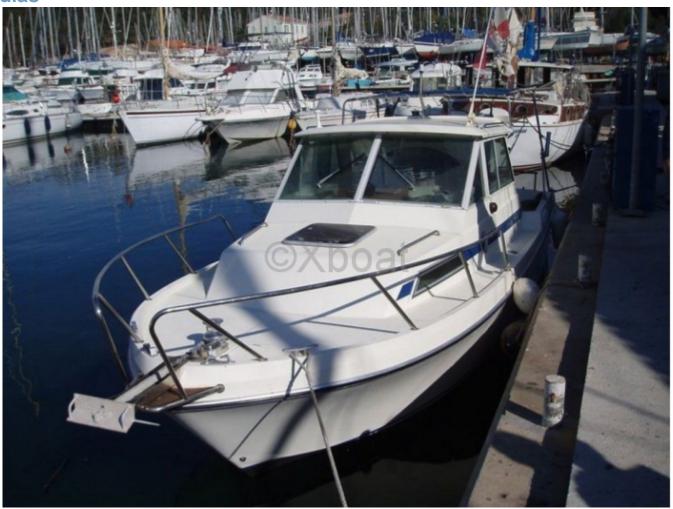

## **GUY COUACH 660 PP - 1996**

https://www.xboat.uk/826-GUY-COUACH\_GUY-COUACH-660-PP.html

### **Main datas**

**Builder : Guy Couach** 

Year : 1996 Length : 6,60

Draft minimum : 0,60 Hull : Monohull Subtype:

Architect :

Material : GRP Beam : 2,50

keel: