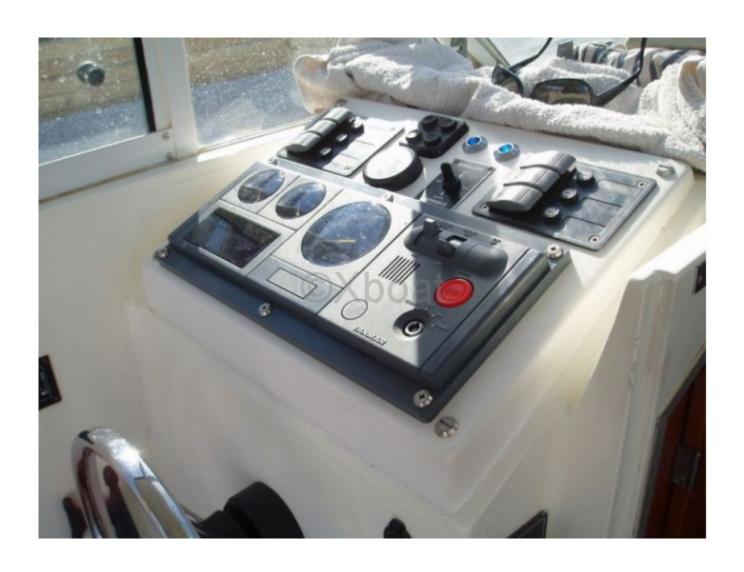

Safety and Technology: Equipped with the latest navigation technologies, the Guy Couach 660 PP is fitted with advanced safety systems, including radars, sonars, and satellite communication systems, ensuring safe and serene navigation.