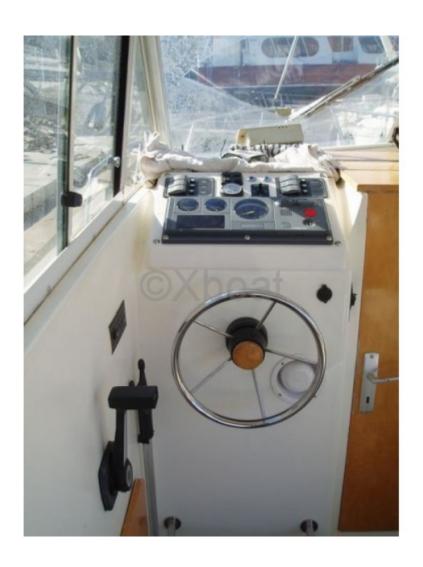

#### **Facilities**

Sailor Cabin : 0 WC : Sailor

Helm : No

Double Cabin: 1

Head: 0 Berth: 2

Flybridge : No