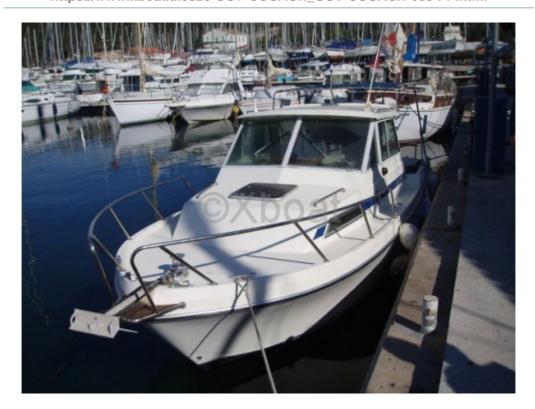

## **GUY COUACH 660 PP - 1996**

https://www.xboat.uk/826-GUY-COUACH\_GUY-COUACH-660-PP.html

### **Main datas**

**Builder : Guy Couach** 

Year : 1996 Length : 6,60

Draft minimum : 0,60 Hull : Monohull Subtype:

Architect :

Material : GRP Beam : 2,50

keel: