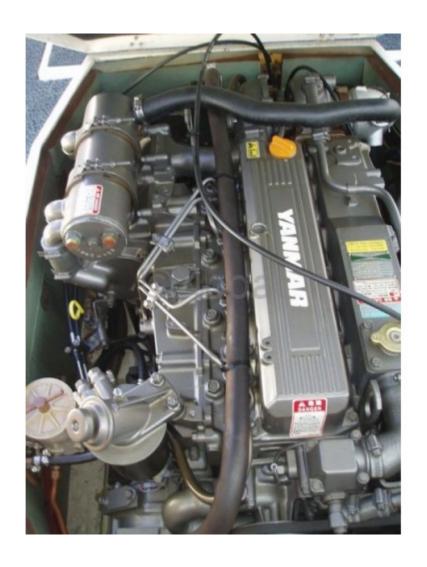

# **Engines**

Model : 4LHA HTP Montage : In Board (IB) Power Unit. (CV) : 150

Hours : 102

Fuel capacity: 120

Brand : YANMAR Fuel : Diesel

Engine(s): 1

Drive: Shaft drive