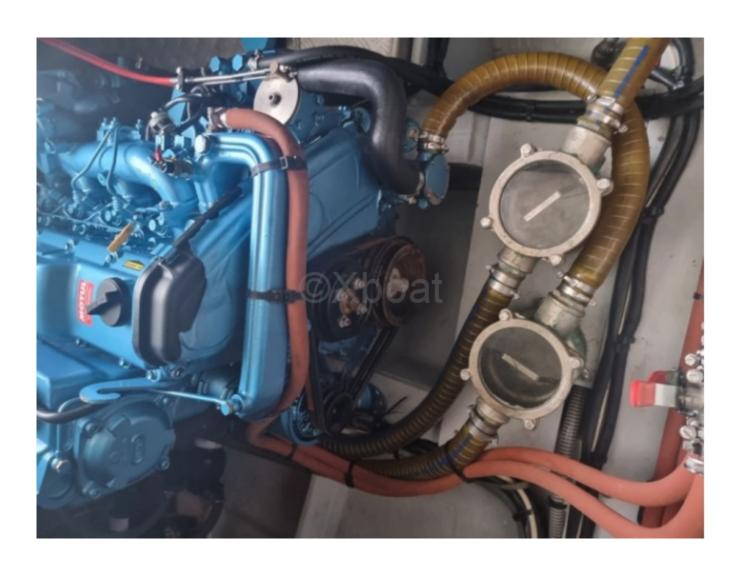

# **Engines**

Model:

Montage : In Board (IB) Power Unit. (CV) : 200

Hours : 180

Fuel capacity: 600

**Brand: NANNI DIESEL** 

Fuel : Diesel Engine(s) : 2 Drive : Shaft drive

#### Power:

- Recommended engine: Inboard diesel engine from 150 to 220 horsepower -
- Transmission: Saildrive or conventional transmission -