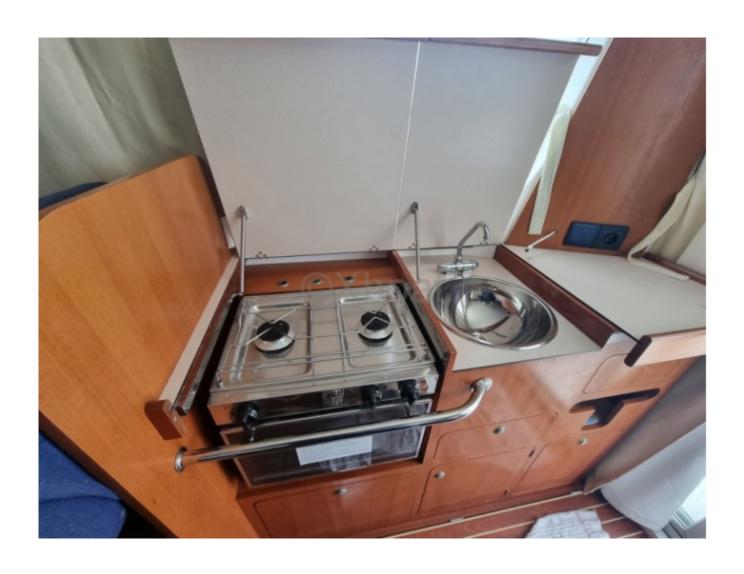

### Interior layout:

- Main cabin: Double bed at the front -
- Aft cabin: Double bed or twin beds -
- Salon: Cozy space with chart table and convertible benches into a spare bed -
- Kitchen: Equipped with a sink, refrigerator, and cooktops -
- Bathroom: Shower and chemical toilets -