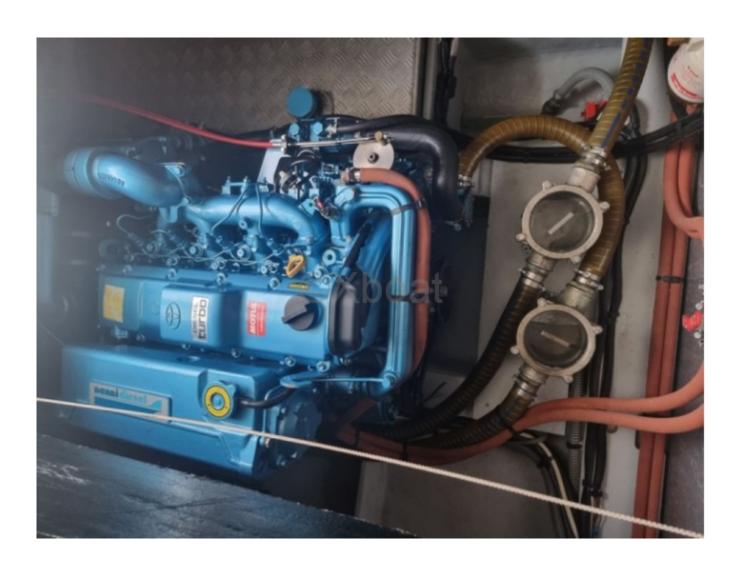

# **Engines**

Model:

Montage : In Board (IB) Power Unit. (CV) : 200

Hours : 180

Fuel capacity: 600

**Brand: NANNI DIESEL** 

Fuel : Diesel Engine(s) : 2 Drive : Shaft drive

#### Power:

- Recommended engine: Inboard diesel engine from 150 to 220 horsepower -
- Transmission: Saildrive or conventional transmission -