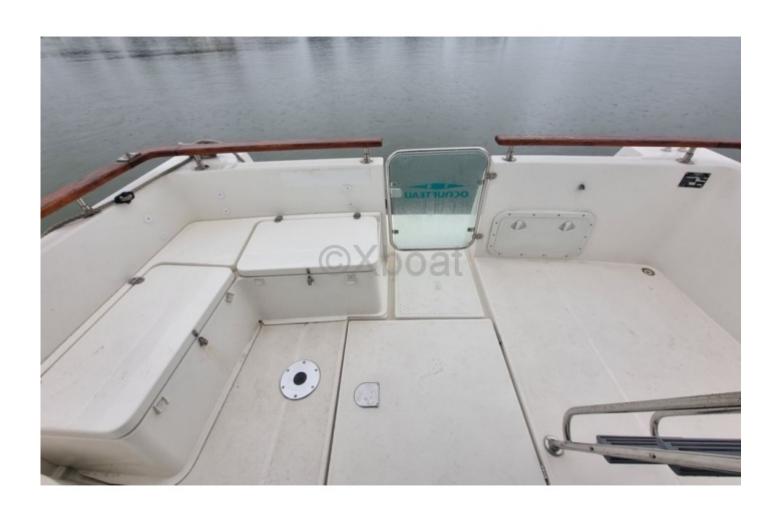

## **Exterior layout:**

- Cockpit: Large cockpit with dining table and benches -
- Flybridge: Elevated piloting space with seats and table -
- Swim platform: Easy access to the water -