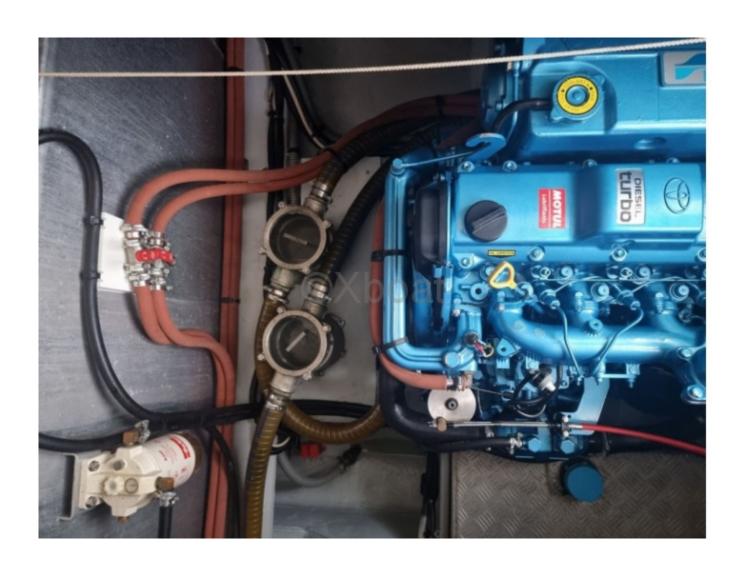

# **Engines**

Model:

Montage : In Board (IB) Power Unit. (CV) : 200

Hours : 180

Fuel capacity: 600

**Brand: NANNI DIESEL** 

Fuel : Diesel Engine(s) : 2 Drive : Shaft drive