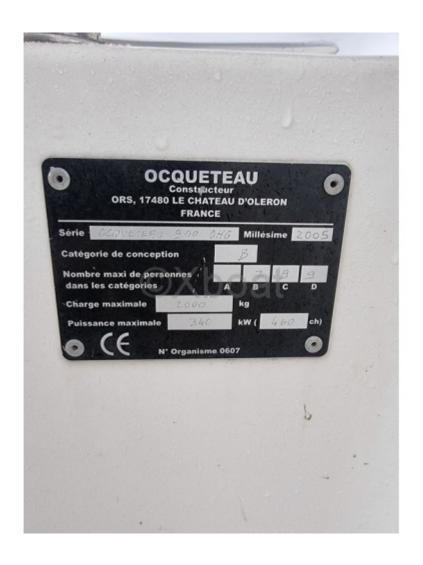

# **Main datas**

**Builder : Ocqueteau** 

Year : 2005 Length : 9,26

Draft minimum : 0,95 Hull : Monohull Subtype:

Architect:

Material : GRP Beam : 3,42

keel : Unknown

# **Engines**

Model:

Montage : In Board (IB) Power Unit. (CV) : 200

Hours : 180

Fuel capacity: 600

**Brand: NANNI DIESEL** 

Fuel : Diesel Engine(s) : 2 Drive : Shaft drive