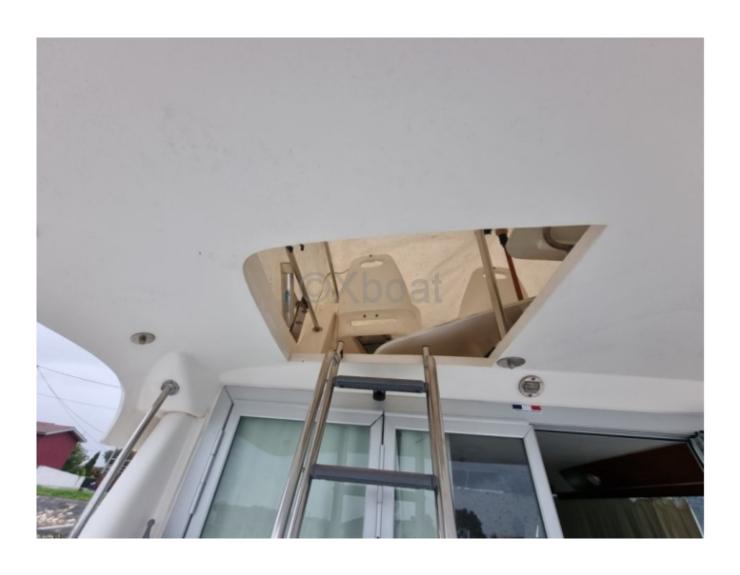

### **Facilities**

Sailor Cabin : 0 WC : Electric

Helm : No

Double Cabin: 2

Head : 1 Berth : 6

Flybridge: Yes

## **Exterior layout:**

- Cockpit: Large cockpit with dining table and benches -
- Flybridge: Elevated piloting space with seats and table -
- Swim platform: Easy access to the water -