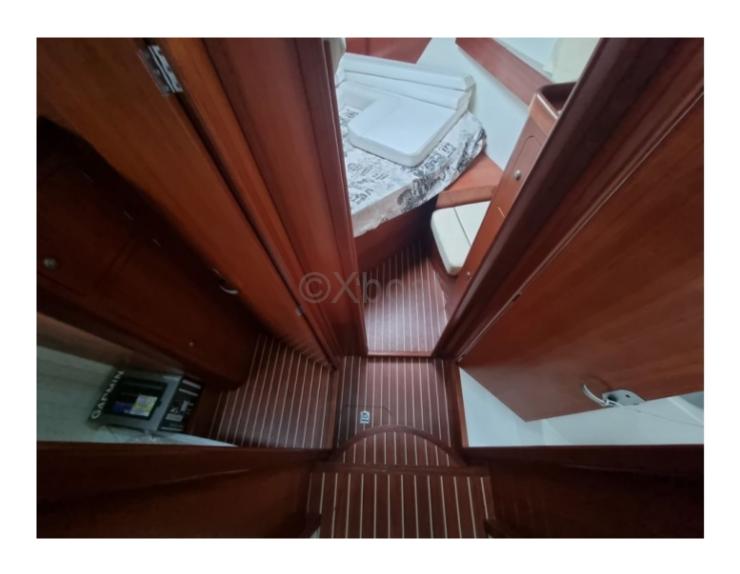

### Interior layout:

- Main cabin: Double bed at the front -
- Aft cabin: Double bed or twin beds -
- Salon: Cozy space with chart table and convertible benches into a spare bed -
- Kitchen: Equipped with a sink, refrigerator, and cooktops -
- Bathroom: Shower and chemical toilets -