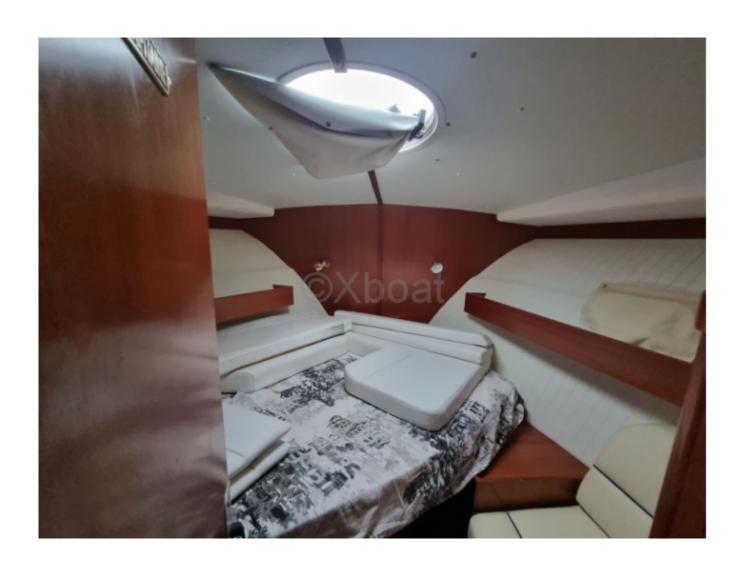

### Interior layout:

- Main cabin: Double bed at the front -
- Aft cabin: Double bed or twin beds -
- Salon: Cozy space with chart table and convertible benches into a spare bed -
- Kitchen: Equipped with a sink, refrigerator, and cooktops -
- Bathroom: Shower and chemical toilets -