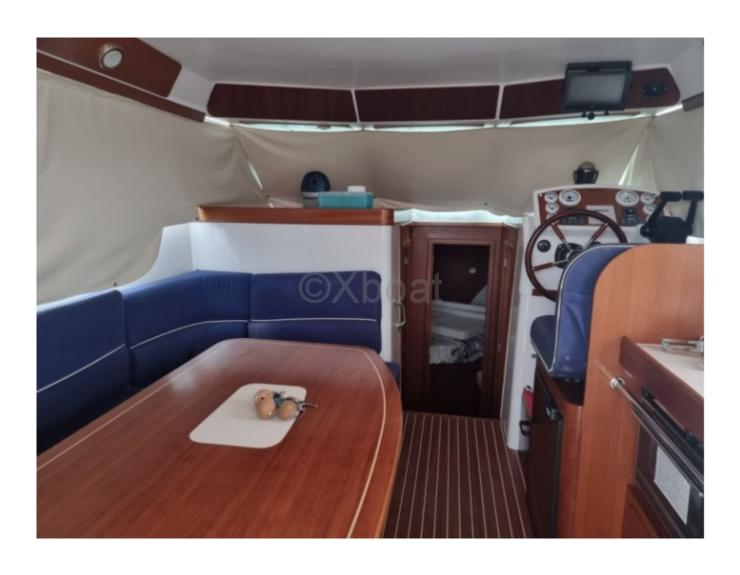

### Interior layout:

- Main cabin: Double bed at the front -
- Aft cabin: Double bed or twin beds -
- Salon: Cozy space with chart table and convertible benches into a spare bed -
- Kitchen: Equipped with a sink, refrigerator, and cooktops -
- Bathroom: Shower and chemical toilets -