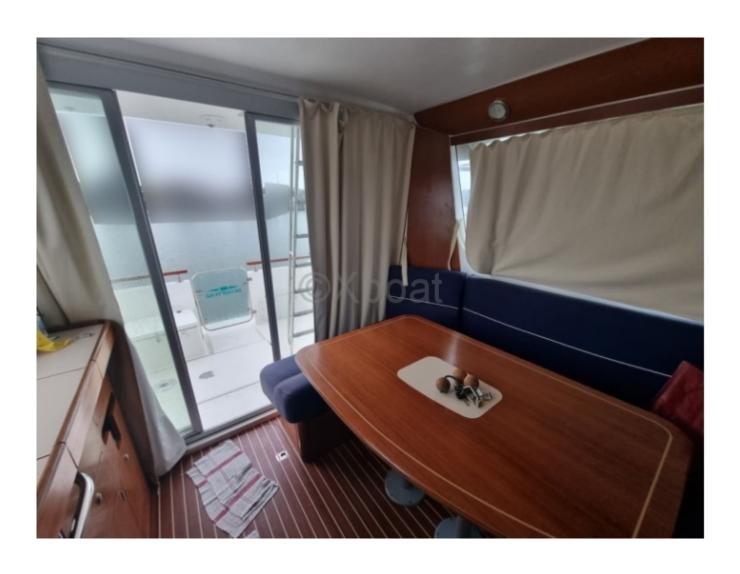

### Interior layout:

- Main cabin: Double bed at the front -
- Aft cabin: Double bed or twin beds -
- Salon: Cozy space with chart table and convertible benches into a spare bed -
- Kitchen: Equipped with a sink, refrigerator, and cooktops -
- Bathroom: Shower and chemical toilets -

## **Exterior layout:**

- Cockpit: Large cockpit with dining table and benches -
- Flybridge: Elevated piloting space with seats and table -
- Swim platform: Easy access to the water -