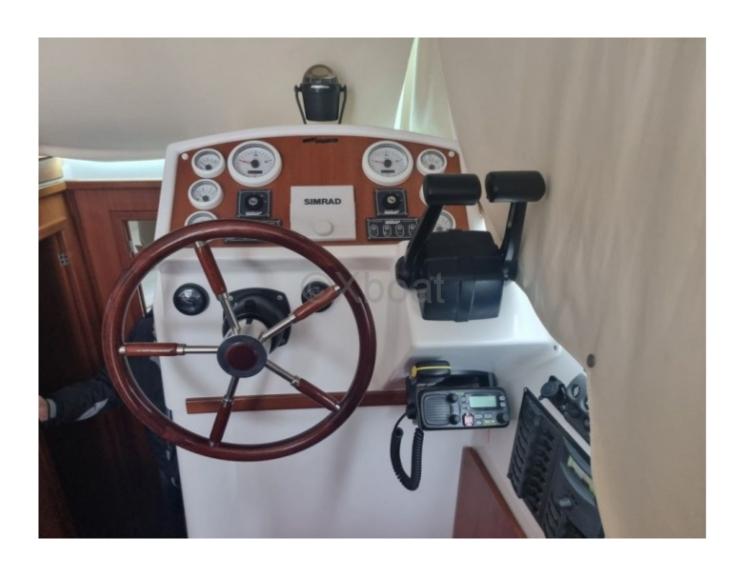

### **Facilities**

Sailor Cabin : 0 WC : Electric

Helm : No

Double Cabin: 2

Head : 1 Berth : 6

Flybridge: Yes