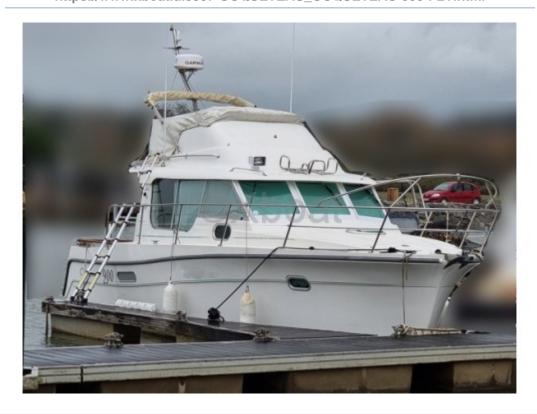

# **OCQUETEAU 900 FLY - 2005**

# **Main datas**

**Builder : Ocqueteau** 

Year : 2005 Length : 9,26

Draft minimum : 0,95 Hull : Monohull Subtype:

Architect:

Material : GRP Beam : 3,42

keel : Unknown

## **Exterior layout:**

- Cockpit: Large cockpit with dining table and benches -
- Flybridge: Elevated piloting space with seats and table -
- Swim platform: Easy access to the water -