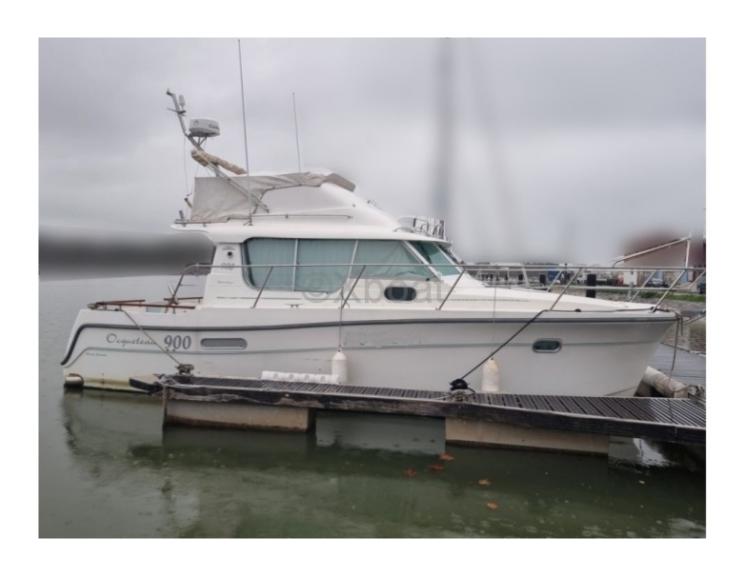

# **OCQUETEAU 900 FLY - 2005**

## **Exterior layout:**

- Cockpit: Large cockpit with dining table and benches -
- Flybridge: Elevated piloting space with seats and table -
- Swim platform: Easy access to the water -