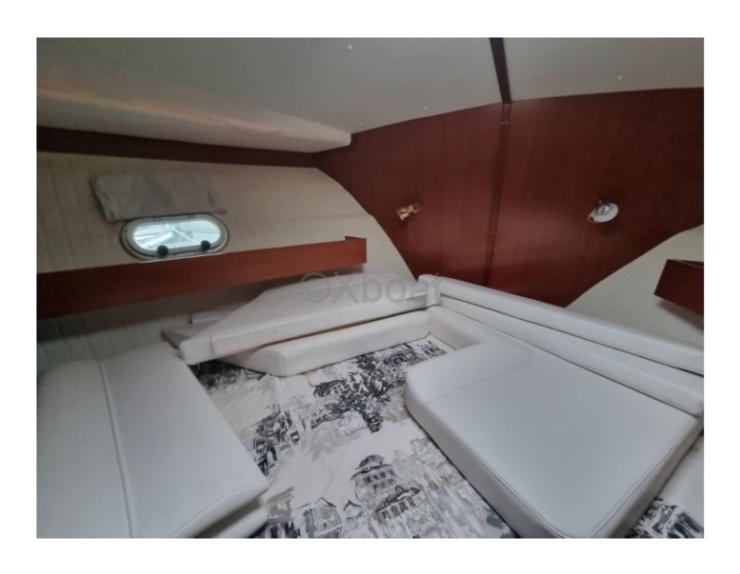

### Interior layout:

- Main cabin: Double bed at the front -
- Aft cabin: Double bed or twin beds -
- Salon: Cozy space with chart table and convertible benches into a spare bed -
- Kitchen: Equipped with a sink, refrigerator, and cooktops -
- Bathroom: Shower and chemical toilets -