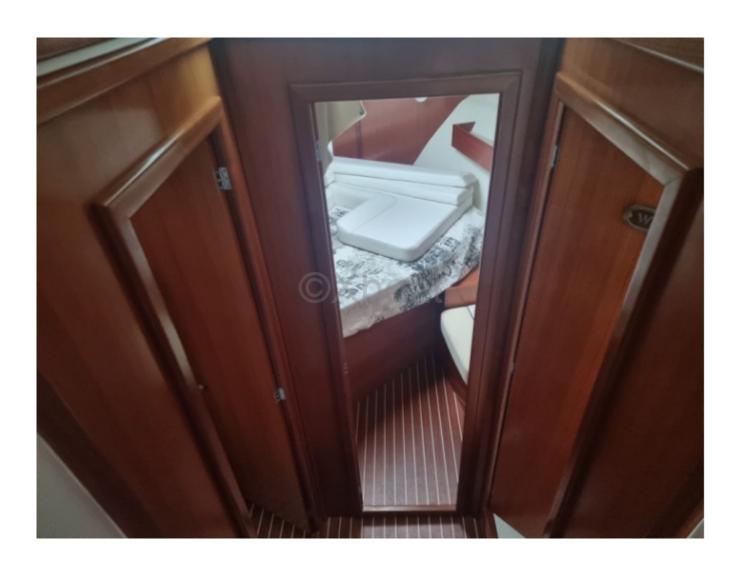

### Interior layout:

- Main cabin: Double bed at the front -
- Aft cabin: Double bed or twin beds -
- Salon: Cozy space with chart table and convertible benches into a spare bed -
- Kitchen: Equipped with a sink, refrigerator, and cooktops -
- Bathroom: Shower and chemical toilets -