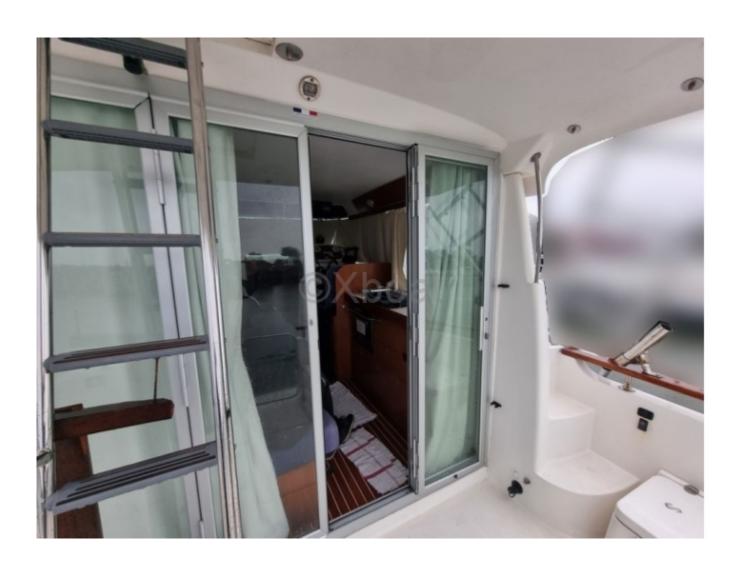

### **Facilities**

Sailor Cabin : 0 WC : Electric

Helm : No

Double Cabin: 2

Head : 1 Berth : 6

Flybridge: Yes

### Interior layout:

- Main cabin: Double bed at the front -
- Aft cabin: Double bed or twin beds -
- Salon: Cozy space with chart table and convertible benches into a spare bed -
- Kitchen: Equipped with a sink, refrigerator, and cooktops -
- Bathroom: Shower and chemical toilets -