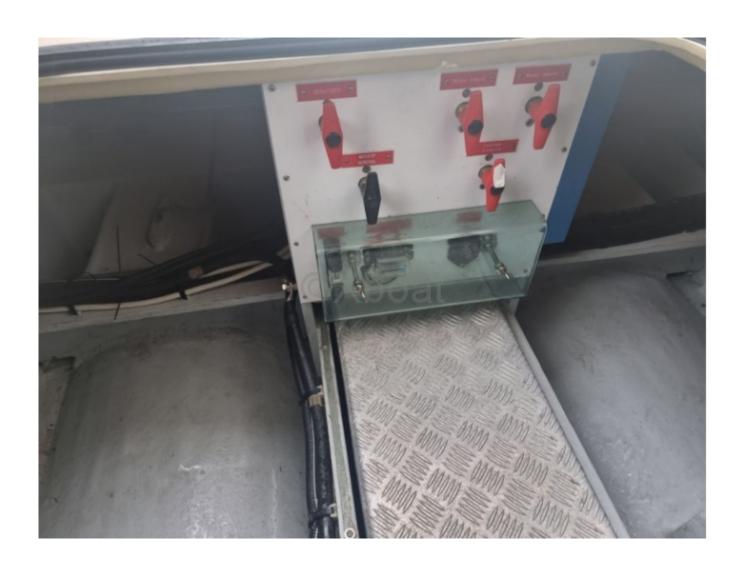

# **Engines**

Model:

Montage : In Board (IB) Power Unit. (CV) : 200

Hours : 180

Fuel capacity: 600

**Brand: NANNI DIESEL** 

Fuel : Diesel Engine(s) : 2 Drive : Shaft drive