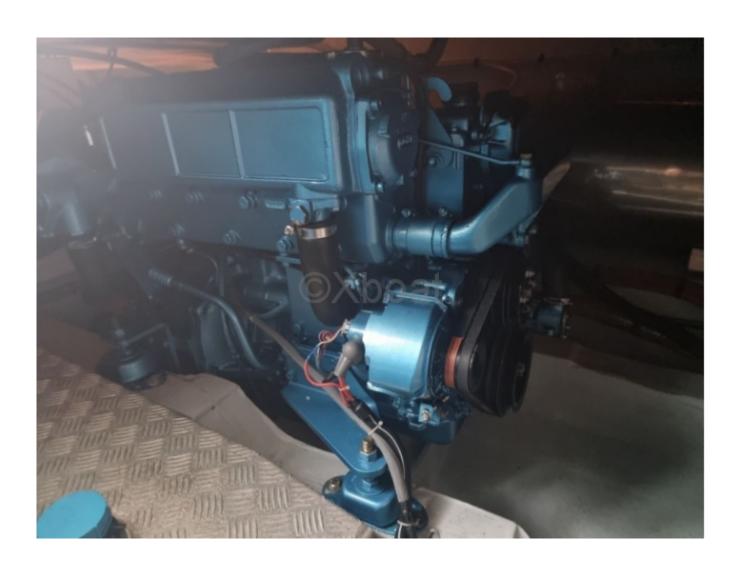

# **Engines**

Model:

Montage : In Board (IB) Power Unit. (CV) : 200

Hours : 180

Fuel capacity: 600

**Brand: NANNI DIESEL** 

Fuel : Diesel Engine(s) : 2 Drive : Shaft drive

#### Power:

- Recommended engine: Inboard diesel engine from 150 to 220 horsepower -
- Transmission: Saildrive or conventional transmission -