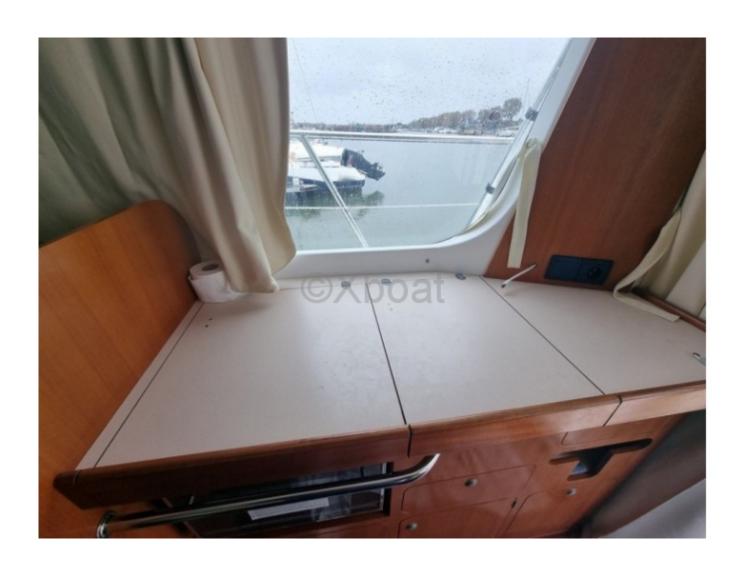

### Interior layout:

- Main cabin: Double bed at the front -
- Aft cabin: Double bed or twin beds -
- Salon: Cozy space with chart table and convertible benches into a spare bed -
- Kitchen: Equipped with a sink, refrigerator, and cooktops -
- Bathroom: Shower and chemical toilets -