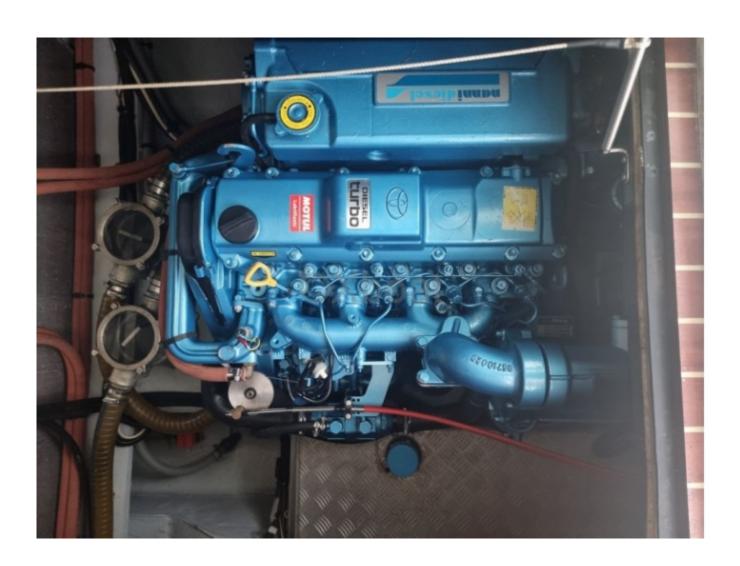

# **Engines**

Model:

Montage : In Board (IB) Power Unit. (CV) : 200

Hours : 180

Fuel capacity: 600

**Brand: NANNI DIESEL** 

Fuel : Diesel Engine(s) : 2 Drive : Shaft drive