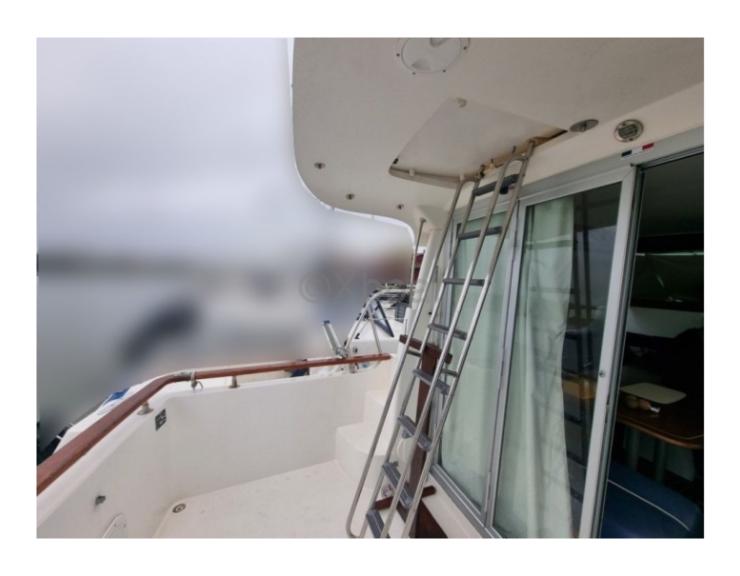

## **Exterior layout:**

- Cockpit: Large cockpit with dining table and benches -
- Flybridge: Elevated piloting space with seats and table -
- Swim platform: Easy access to the water -