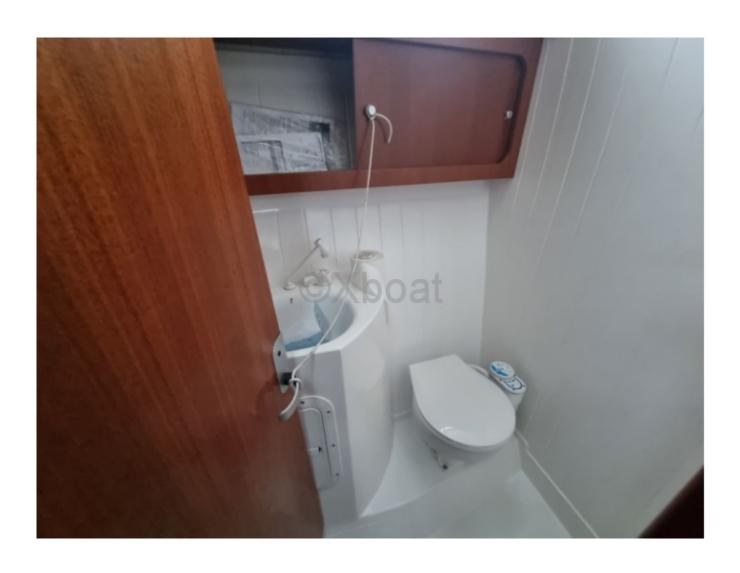

### Interior layout:

- Main cabin: Double bed at the front -
- Aft cabin: Double bed or twin beds -
- Salon: Cozy space with chart table and convertible benches into a spare bed -
- Kitchen: Equipped with a sink, refrigerator, and cooktops -
- Bathroom: Shower and chemical toilets -