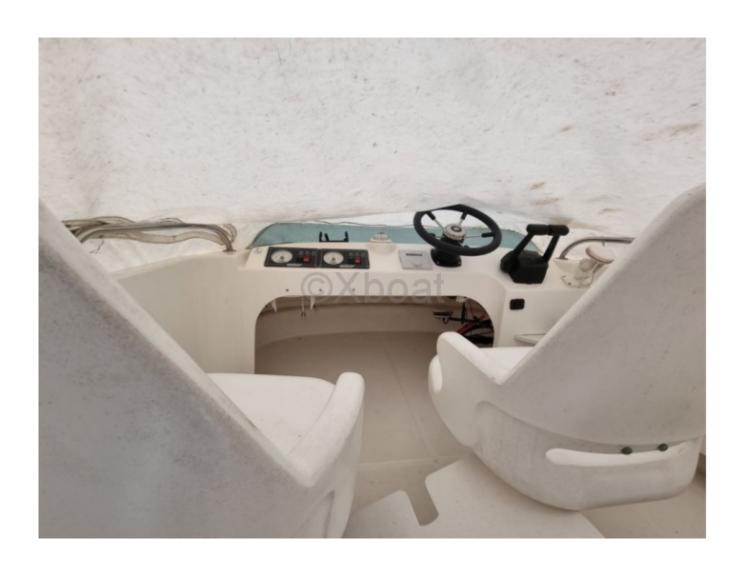

### **Facilities**

Sailor Cabin : 0 WC : Electric

Helm : No

Double Cabin: 2

Head : 1 Berth : 6

Flybridge: Yes

## **Exterior layout:**

- Cockpit: Large cockpit with dining table and benches -
- Flybridge: Elevated piloting space with seats and table -
- Swim platform: Easy access to the water -