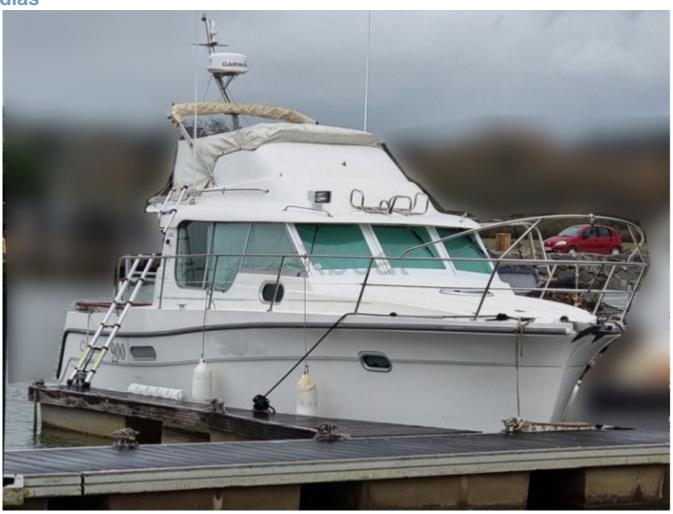

# **OCQUETEAU 900 FLY - 2005**

## **Exterior layout:**

- Cockpit: Large cockpit with dining table and benches -
- Flybridge: Elevated piloting space with seats and table -
- Swim platform: Easy access to the water -