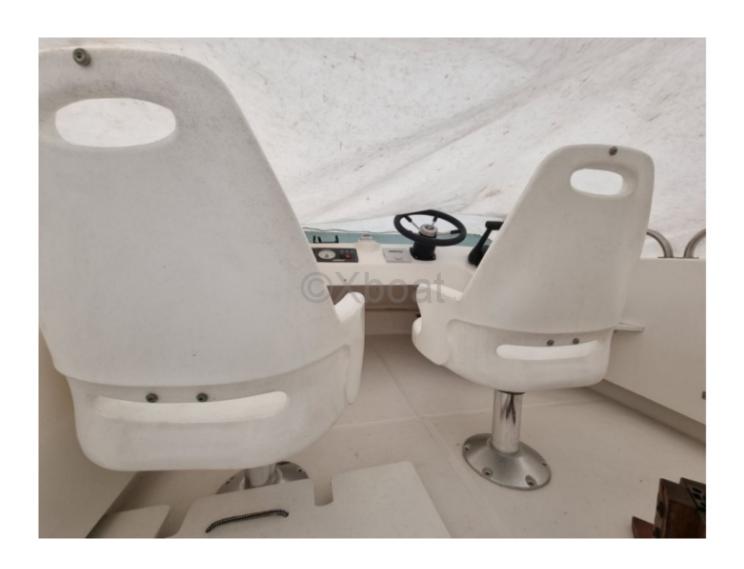

### **Facilities**

Sailor Cabin : 0 WC : Electric

Helm : No

Double Cabin: 2

Head : 1 Berth : 6

Flybridge: Yes

## **Exterior layout:**

- Cockpit: Large cockpit with dining table and benches -
- Flybridge: Elevated piloting space with seats and table -
- Swim platform: Easy access to the water -