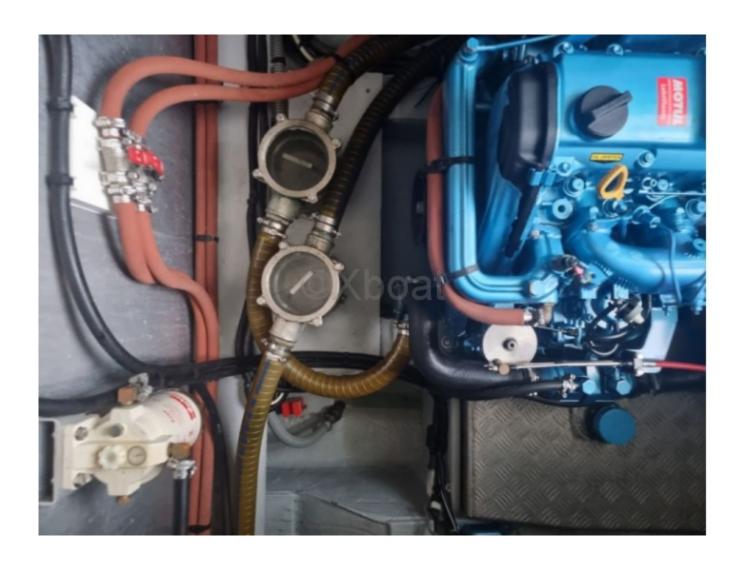

# **Engines**

Model:

Montage : In Board (IB) Power Unit. (CV) : 200

Hours : 180

Fuel capacity: 600

**Brand: NANNI DIESEL** 

Fuel : Diesel Engine(s) : 2 Drive : Shaft drive

#### Power:

- Recommended engine: Inboard diesel engine from 150 to 220 horsepower -
- Transmission: Saildrive or conventional transmission -