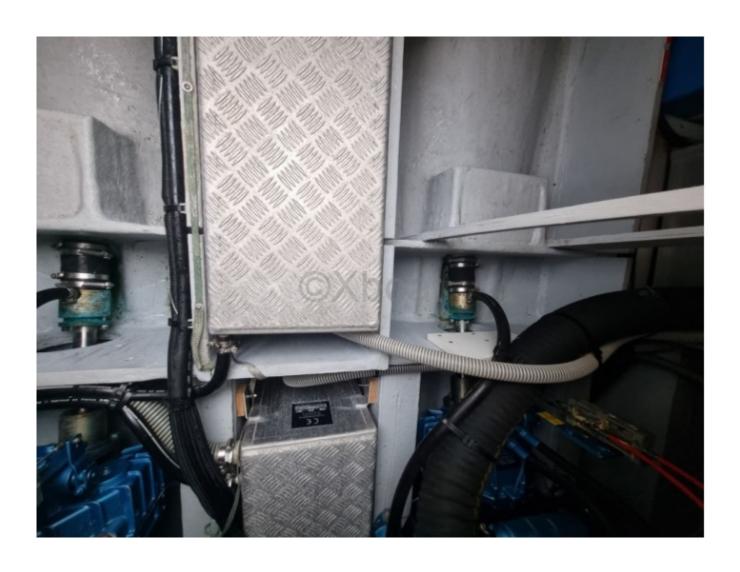

# **Engines**

Model:

Montage : In Board (IB) Power Unit. (CV) : 200

Hours : 180

Fuel capacity: 600

**Brand: NANNI DIESEL** 

Fuel : Diesel Engine(s) : 2 Drive : Shaft drive