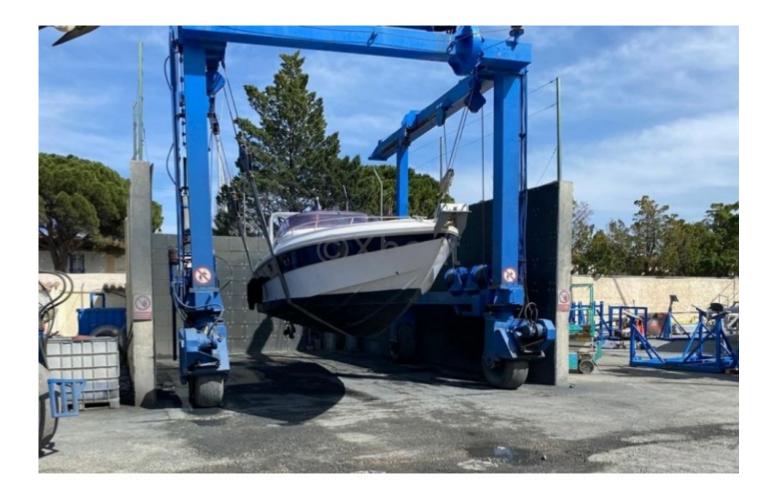

# **TULLIO ABBATE 33 - 1986**

https://www.xboat.uk/935-TULLIO-ABBATE\_TULLIO-ABBATE-33.html

## **Main datas**

Builder : Tullio Abbate Year : 1986 Length : 9,91 Draft minimum : 0,80 Hull : Monohull Subtype : Architect : Material : GRP Beam : 3,00 keel : Fixed Keel

## Engines

Model : AQD 40 Montage : In Board (IB) Power Unit. (CV) : 165 Hours : 3500 Fuel capacity : 300 Brand : VOLVO PENTA Fuel : Diesel Engine(s) : 2 Drive : Z drive