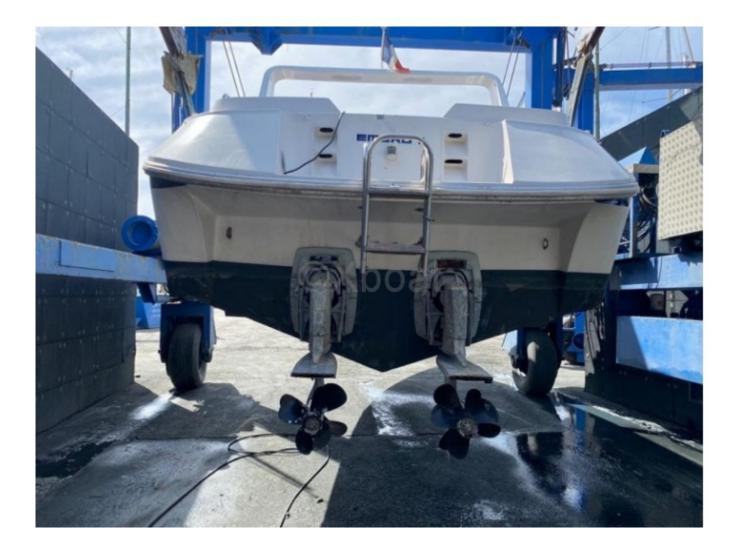

# **TULLIO ABBATE 33 - 1986**

https://www.xboat.uk/935-TULLIO-ABBATE\_TULLIO-ABBATE-33.html

## Engines

Model : AQD 40 Montage : In Board (IB) Power Unit. (CV) : 165 Hours : 3500 Fuel capacity : 300 Brand : VOLVO PENTA Fuel : Diesel Engine(s) : 2 Drive : Z drive