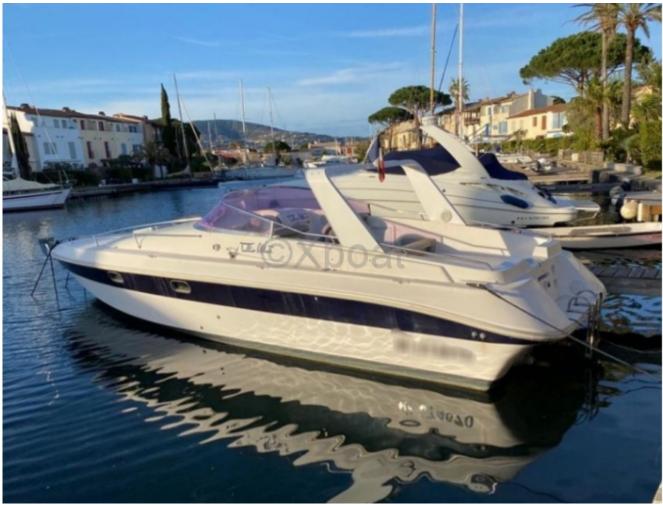

# **TULLIO ABBATE 33 - 1986**

https://www.xboat.uk/935-TULLIO-ABBATE\_TULLIO-ABBATE-33.html

## **Main datas**

Builder : Tullio Abbate Year : 1986 Length : 9,91 Draft minimum : 0,80 Hull : Monohull Subtype : Architect : Material : GRP Beam : 3,00 keel : Fixed Keel