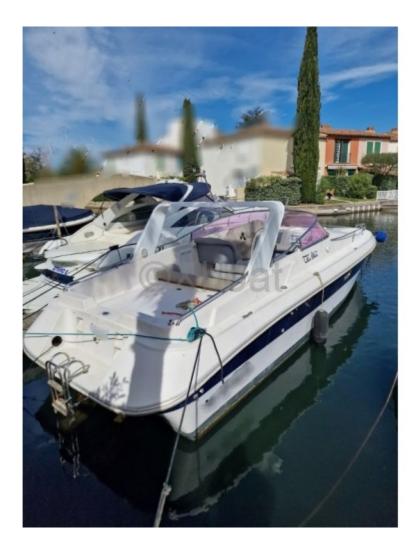

### **Facilities**

Sailor Cabin : 0 WC : Sailor Helm : No Double Cabin : 1 Head : 1 Berth : 4 Flybridge : No

The Tullio Abbate 33 is equipped with a spacious and well-designed interior, featuring a main cabin with a double bed, a fully equipped galley, and a bathroom with a shower. The cockpit is wide and comfortable, ideal for long cruises or family outings.