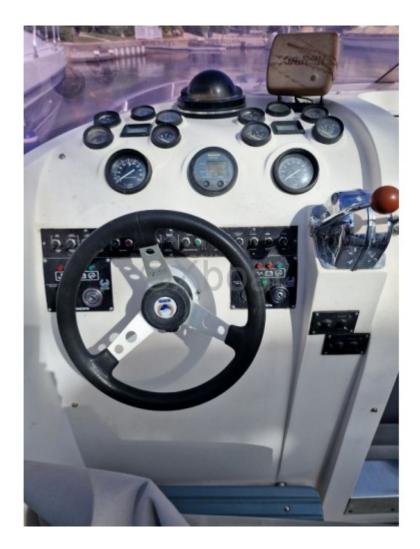

## Engines

Model : AQD 40 Montage : In Board (IB) Power Unit. (CV) : 165 Hours : 3500 Fuel capacity : 300 Brand : VOLVO PENTA Fuel : Diesel Engine(s) : 2 Drive : Z drive