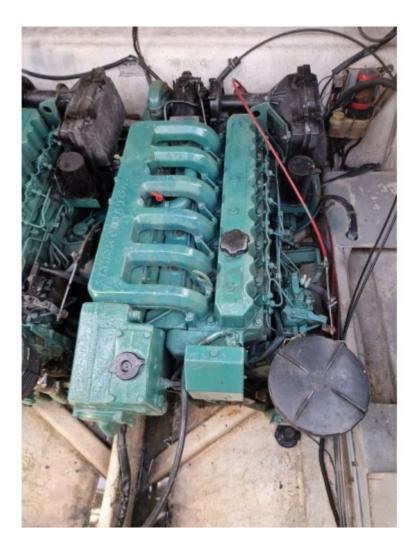

## Engines

Model : AQD 40 Montage : In Board (IB) Power Unit. (CV) : 165 Hours : 3500 Fuel capacity : 300 Brand : VOLVO PENTA Fuel : Diesel Engine(s) : 2 Drive : Z drive