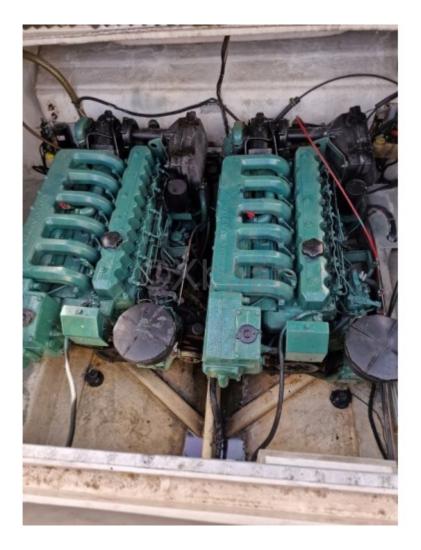

## Engines

Model : AQD 40 Montage : In Board (IB) Power Unit. (CV) : 165 Hours : 3500 Fuel capacity : 300 Brand : VOLVO PENTA Fuel : Diesel Engine(s) : 2 Drive : Z drive