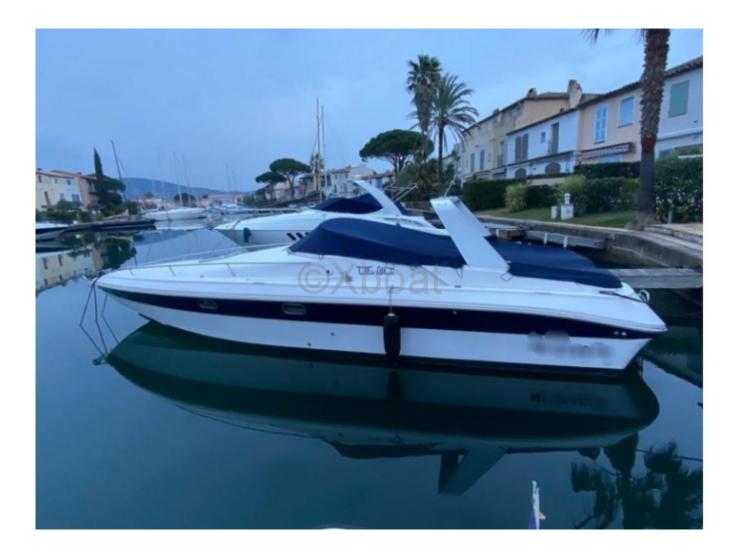

# **TULLIO ABBATE 33 - 1986**

https://www.xboat.uk/935-TULLIO-ABBATE\_TULLIO-ABBATE-33.html

## **Main datas**

Builder : Tullio Abbate Year : 1986 Length : 9,91 Draft minimum : 0,80 Hull : Monohull Subtype : Architect : Material : GRP Beam : 3,00 keel : Fixed Keel

#### **Technical Details**

The Tullio Abbate 33 is an elegant and high-performance sailboat, designed by the famous naval architect Tullio Abbate. This boat is ideal for sailing enthusiasts seeking a combination of comfort, maneuverability, and performance. Main characteristics:

- Overall length: 10.00 meters -
- Beam: 3.20 meters -
- Draft: 2.00 meters -
- Displacement: 5.5 tonnes -
- Sail area (upwind): 60 m<sup>2</sup> -
- Sail area (downwind): 110 m<sup>2</sup> -
- Hull type: Monohull -
- Construction material: Fiberglass -
- Water tank capacity: 200 liters -
- Fuel tank capacity: 100 liters -
- Number of berths: 6 -
- Engine: Yanmar 27 HP inboard engine -