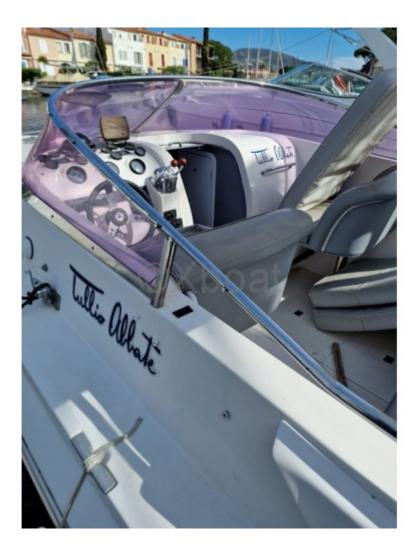

### **Facilities**

Sailor Cabin : 0 WC : Sailor Helm : No Double Cabin : 1 Head : 1 Berth : 4 Flybridge : No