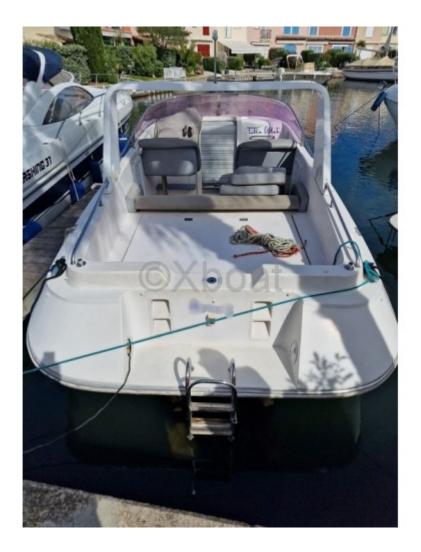

### **Facilities**

Sailor Cabin : 0 WC : Sailor Helm : No Double Cabin : 1 Head : 1 Berth : 4 Flybridge : No

The Tullio Abbate 33 is equipped with a spacious and well-designed interior, featuring a main cabin with a double bed, a fully equipped galley, and a bathroom with a shower. The cockpit is wide and comfortable, ideal for long cruises or family outings.