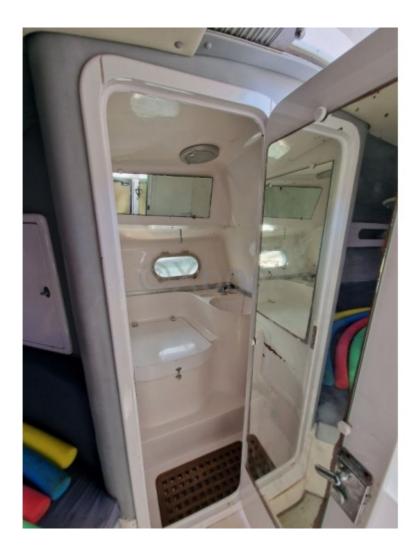

### **Facilities**

Sailor Cabin : 0 WC : Sailor Helm : No Double Cabin : 1 Head : 1 Berth : 4 Flybridge : No

The Tullio Abbate 33 is equipped with a spacious and well-designed interior, featuring a main cabin with a double bed, a fully equipped galley, and a bathroom with a shower. The cockpit is wide and comfortable, ideal for long cruises or family outings.