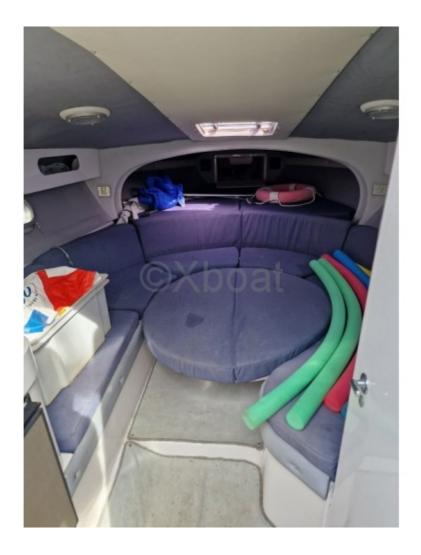

### **Facilities**

Sailor Cabin : 0 WC : Sailor Helm : No Double Cabin : 1 Head : 1 Berth : 4 Flybridge : No

The Tullio Abbate 33 is equipped with a spacious and well-designed interior, featuring a main cabin with a double bed, a fully equipped galley, and a bathroom with a shower. The cockpit is wide and comfortable, ideal for long cruises or family outings.