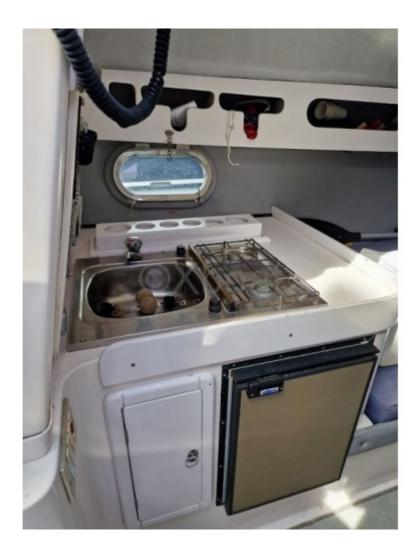

The Tullio Abbate 33 is equipped with a spacious and well-designed interior, featuring a main cabin with a double bed, a fully equipped galley, and a bathroom with a shower. The cockpit is wide and comfortable, ideal for long cruises or family outings.