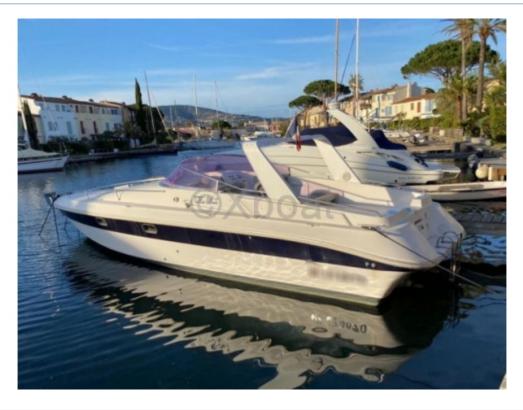

# **TULLIO ABBATE 33 - 1986**

https://www.xboat.uk/935-TULLIO-ABBATE\_TULLIO-ABBATE-33.html

## **Main datas**

Builder : Tullio Abbate Year : 1986 Length : 9,91 Draft minimum : 0,80 Hull : Monohull Subtype : Architect : Material : GRP Beam : 3,00 keel : Fixed Keel