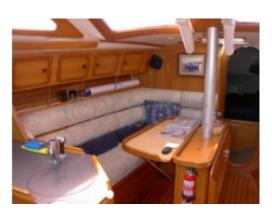

#### **Technical Details**

Kirie Feeling 1090

The Kirie Feeling 1090 is an elegant and high-performance sailboat, designed to offer an exceptional sailing experience. This boat is ideal for sailing enthusiasts looking for a perfect balance between comfort and performance.

The Kirie Feeling 1090 is equipped with numerous modern features to ensure safe and enjoyable navigation. The spacious and well-designed cockpit allows for easy maneuvering, while the interior offers a comfortable living space with quality finishes.

This sailboat is perfect for family or friends cruises, offering a good compromise between performance and on-board comfort.

Limitation of liability: XBOAT assumes no responsibility for the information provided in this technical data sheet, which has been sourced from the internet and has not been verified. This information is non-contractual and does not, in any way, bind XBOAT.