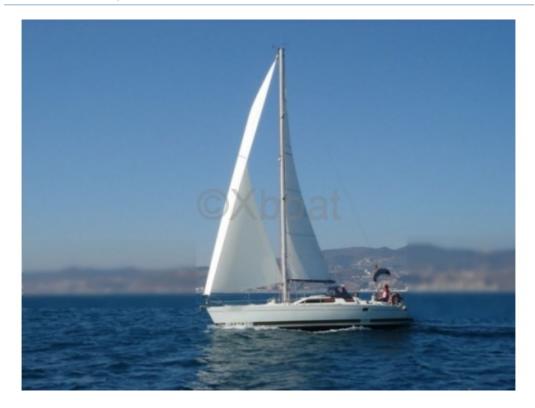

#### **Technical Details**

Kirie Feeling 1090

The Kirie Feeling 1090 is an elegant and high-performance sailboat, designed to offer an exceptional sailing experience. This boat is ideal for sailing enthusiasts looking for a perfect balance between comfort and performance.

**Main Characteristics:** 

- Overall Length: 10.90 meters -
- Width: 3.60 meters - Draft: 2.10 meters -
- Displacement: Approximately 6 tons -
- Sail Area: Approximately 70 m² -
- Hull Material: Fiberglass -
- Water Tank Capacity: 300 liters -
- Fuel Tank Capacity: 100 liters -
- Engine: Inboard diesel engine -
- Number of Cabins: 3 -
- Number of Berths: 6 -
- Number of Toilets: 1 -