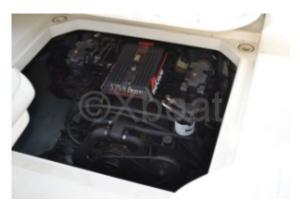

#### **Engines**

Brand : MercruiserBrand : MercruiserMontage : In Board (IB)Fuel : Gas/petrolPower Unit. (CV) : 260Comments : Professional annual maintenance, allBeeringipte bit of the bit of the

Xboat