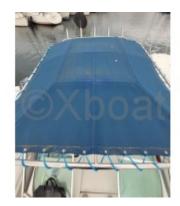

#### Bridge equipment

Hydrolic Gangway : No Bath platform : Yes Winter cover : Yes Furling mainsail : No Sails details : Teak cockpit : No Gangway : No Davits : No Electric windlass : Yes Furling genoa : No Spinnaker : No Teak deck : No