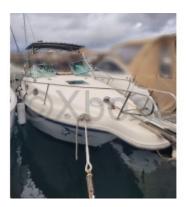

### **Main datas**

Builder : Sea Ray Year : 1995 Length : 8,00 Draft : 0,60 hull : Monohull Area : France Med Berth details : Flag : Subtype : Architect : Material : GRP Beam : 2,59 keel : Unknown Life Raft : No Mooring : No Leasing in progress : No

#### **Divers**

Comments : A very versatile compact open that has known only one owner.

Very well maintained, it has been modified with the addition of a superb stainless steel T-Top and particularly reassuring removable freeboards.