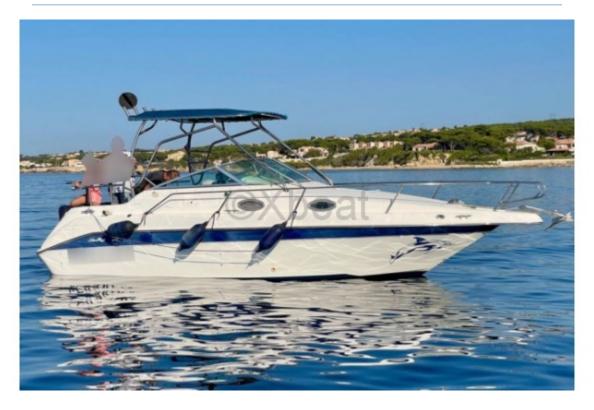

### **Main datas**

Builder : Sea Ray Year : 1995 Length : 8,00 Draft : 0,60 hull : Monohull Area : France Med Berth details : Flag : Subtype : Architect : Material : GRP Beam : 2,59 keel : Unknown Life Raft : No Mooring : No Leasing in progress : No

#### **Divers**

Comments : A very versatile compact open that has known only one owner.

Very well maintained, it has been modified with the addition of a superb stainless steel T-Top and particularly reassuring removable freeboards.

Recent exterior upholstery, interior upholstery in very good condition.

Recent propeller, large maintenance file.