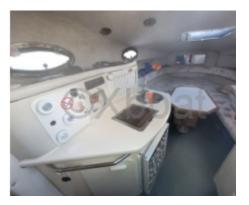

## **Facilities**

Sailor Cabin : 0 WC : Sailor Helm : No Double Cabin : 1 Head : 1 Flybridge : No

# Appliances

Freezer : Yes Microwaves : No Oven : No Heating details : Heater : No TV : No TV antenna : No SAT-TV : No IceMaker : No Oven : No Electric stove : Yes SAT-TV : No