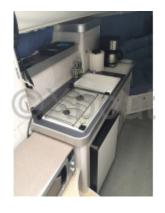

The Flyer 8 is equipped with a spacious and ergonomic cockpit, offering great freedom of movement and easy access to all areas of the boat. The helm station is well-designed, with intuitive controls and good visibility, making navigation easier.

The hull of the Flyer 8 is designed to provide excellent stability and good seakeeping. It is also equipped with numerous storage compartments, allowing you to carry everything needed for extended outings. The deck is non-slip, ensuring optimal safety.