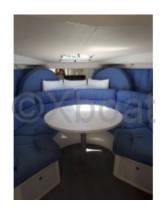

Inside, the Flyer 8 offers a comfortable living space with accommodations for 4 people. The interior design is modern and functional, with quality materials that ensure durability and comfort.

This boat is also equipped with numerous options, such as navigation equipment, safety systems, and comfort accessories, to meet all the needs of boaters.