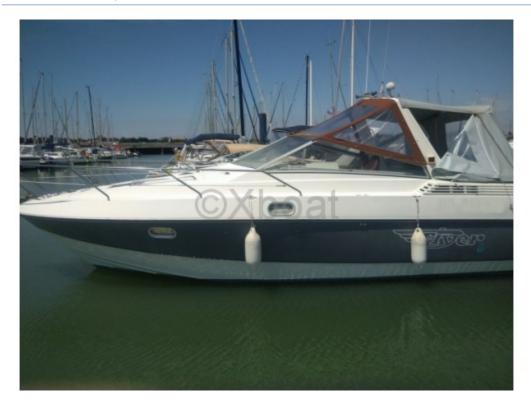

### **Technical Details**

The Beneteau Flyer 8 is a versatile and elegant pleasure boat, designed to offer exceptional performance and optimal comfort. This boat is ideal for family outings or with friends, thanks to its numerous technical features and carefully designed layout.

The Flyer 8 is equipped with a spacious and ergonomic cockpit, offering great freedom of movement and easy access to all areas of the boat. The helm station is well-designed, with intuitive controls and good visibility, making navigation easier.

The hull of the Flyer 8 is designed to provide excellent stability and good seakeeping. It is also equipped with numerous storage compartments, allowing you to carry everything needed for extended outings. The deck is non-slip, ensuring optimal safety.