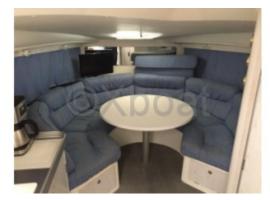

Inside, the Flyer 8 offers a comfortable living space with accommodations for 4 people. The interior design is modern and functional, with quality materials that ensure durability and comfort.

This boat is also equipped with numerous options, such as navigation equipment, safety systems, and comfort accessories, to meet all the needs of boaters.