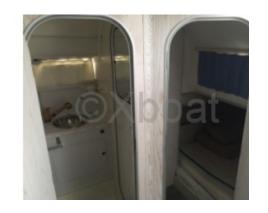

Inside, the Flyer 8 offers a comfortable living space with accommodations for 4 people. The interior design is modern and functional, with quality materials that ensure durability and comfort.

This boat is also equipped with numerous options, such as navigation equipment, safety systems, and comfort accessories, to meet all the needs of boaters.