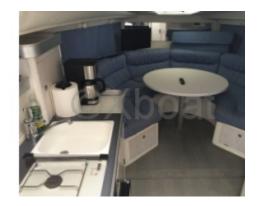

Inside, the Flyer 8 offers a comfortable living space with accommodations for 4 people. The interior design is modern and functional, with quality materials that ensure durability and comfort.

This boat is also equipped with numerous options, such as navigation equipment, safety systems, and comfort accessories, to meet all the needs of boaters.