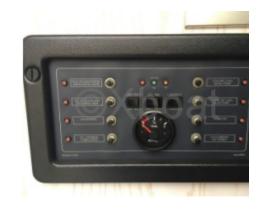

The Flyer 8 is equipped with a spacious and ergonomic cockpit, offering great freedom of movement and easy access to all areas of the boat. The helm station is well-designed, with intuitive controls and good visibility, making navigation easier.

Inside, the Flyer 8 offers a comfortable living space with accommodations for 4 people. The interior design is modern and functional, with quality materials that ensure durability and comfort.

This boat is also equipped with numerous options, such as navigation equipment, safety systems, and comfort accessories, to meet all the needs of boaters.