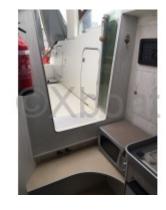

Inside, the Flyer 8 offers a comfortable living space with accommodations for 4 people. The interior design is modern and functional, with quality materials that ensure durability and comfort.

This boat is also equipped with numerous options, such as navigation equipment, safety systems, and comfort accessories, to meet all the needs of boaters.