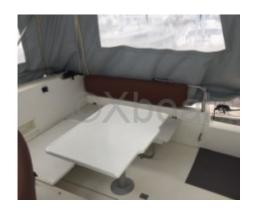

Inside, the Flyer 8 offers a comfortable living space with accommodations for 4 people. The interior design is modern and functional, with quality materials that ensure durability and comfort.

This boat is also equipped with numerous options, such as navigation equipment, safety systems, and comfort accessories, to meet all the needs of boaters.