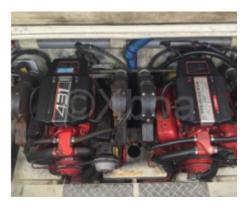

# **Engines**

Model:

Montage : In Board (IB) Power Unit. (CV) : 205

Hours: 30

Fuel capacity: 300

Brand : VOLVO Fuel : Gas/petrol Engine(s) : 2

Drive: Z drive