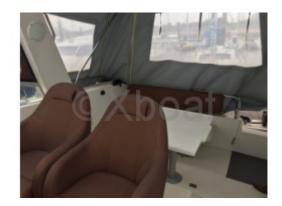

The Flyer 8 is equipped with a spacious and ergonomic cockpit, offering great freedom of movement and easy access to all areas of the boat. The helm station is well-designed, with intuitive controls and good visibility, making navigation easier.