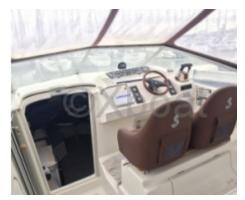

The Flyer 8 is equipped with a spacious and ergonomic cockpit, offering great freedom of movement and easy access to all areas of the boat. The helm station is well-designed, with intuitive controls and good visibility, making navigation easier.

Inside, the Flyer 8 offers a comfortable living space with accommodations for 4 people. The interior design is modern and functional, with quality materials that ensure durability and comfort.

This boat is also equipped with numerous options, such as navigation equipment, safety systems, and comfort accessories, to meet all the needs of boaters.