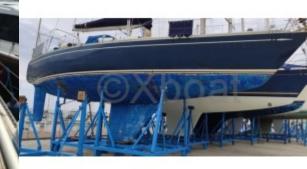

#### **Design and Construction:**

The Swan 441 is built with a Kevlar-reinforced fiberglass hull, offering exceptional rigidity and lightness. The cast iron keel and stainless steel rudder ensure optimal stability and maneuverability. The teak deck and fiberglass superstructures complete the elegant aesthetics of the boat.