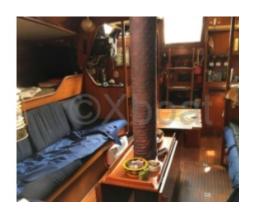

#### Interior:

The interior of the Swan 441 is spacious and comfortable, with high-quality finishes. It features three double cabins, each with comfortable beds and ample storage. The galley is well-equipped with modern appliances, and the salon offers a cozy living space with a chart table and comfortable seating.