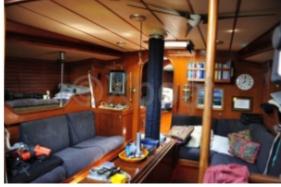

#### Interior:

The interior of the Swan 441 is spacious and comfortable, with high-quality finishes. It features three double cabins, each with comfortable beds and ample storage. The galley is well-equipped with modern appliances, and the salon offers a cozy living space with a chart table and comfortable seating.