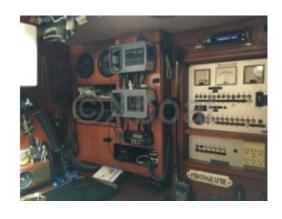

#### Interior:

The interior of the Swan 441 is spacious and comfortable, with high-quality finishes. It features three double cabins, each with comfortable beds and ample storage. The galley is well-equipped with modern appliances, and the salon offers a cozy living space with a chart table and comfortable seating.