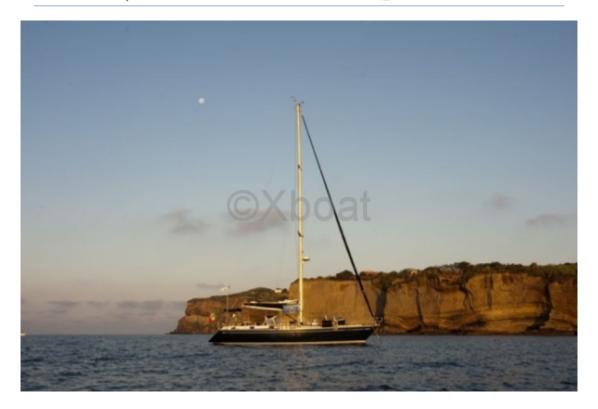

#### Nautor Swan 441

The Nautor Swan 441 is a high-performance cruising sailboat designed to offer an exceptional sailing experience. Known for its elegance and performance, this boat is ideal for sailing enthusiasts seeking both comfort and performance.

#### Main Characteristics:

- Overall Length: 13.41 meters -
- Hull Length: 12.85 meters -
- Beam: 3.85 meters -
- Draft: 2.50 meters -
- Displacement: 11.5 tonnes -
- Sail Area (upwind): 93 m<sup>2</sup> -
- Sail Area (downwind): 170 m<sup>2</sup> -
- Fresh Water Tank Capacity: 400 liters -
- Fuel Tank Capacity: 200 liters -
- Engine: Yanmar 4JH3-TE (40 HP) -