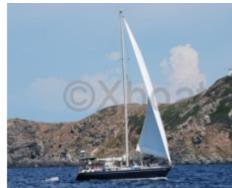

#### Performance:

The Swan 441 is renowned for its sailing performance. Its deep keel and stainless steel rudder provide excellent sea keeping, while its well-designed sail plan offers great maneuverability and impressive speeds. Whether you are cruising or racing, this sailboat is designed to meet your expectations.