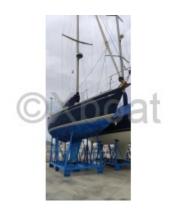

#### **Design and Construction:**

The Swan 441 is built with a Kevlar-reinforced fiberglass hull, offering exceptional rigidity and lightness. The cast iron keel and stainless steel rudder ensure optimal stability and maneuverability. The teak deck and fiberglass superstructures complete the elegant aesthetics of the boat.