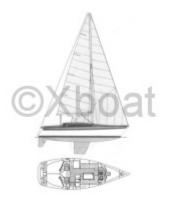

## **Main datas**

Builder : Gibert Marine Year : 1987 Length : 9,68 Draft minimum : 1,70 Hull : Monohull Subtype : Pleasure Architect : Joubert Nivelt Design Material : GRP Beam : 3,30 keel : Fixed Keel

- Overall Length (LOA): 9.60 meters -
- Waterline Length (LWL): 7.90 meters -
- Beam: 3.00 meters -
- Draft: 1.50 meters -
- Displacement: 4,500 kg -
- Sail Area (upwind): 42 m<sup>2</sup> -
- Sail Area (downwind): 85 m<sup>2</sup> -
- Water Tank Capacity: 130 liters -
- Fuel Tank Capacity: 60 liters -
- Number of Berths: 6 (2 double cabins and 2 berths in the salon) -
- Headroom: 1.85 meters -
- Construction: Polyester hull reinforced with fiberglass -