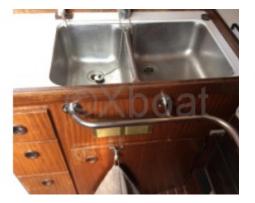

The Gib'Sea 96 comes standard with an 18 HP inboard engine, providing good autonomy and optimal maneuverability. The cockpit is spacious and well-designed, allowing for comfortable and safe navigation. Inside, the boat offers a pleasant living space with a equipped kitchen, a bathroom, and comfortable cabins.