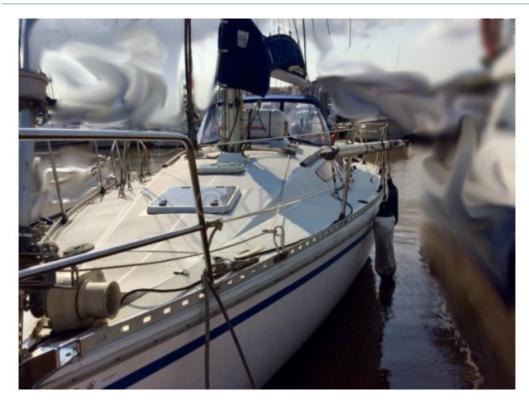

#### **Technical Details**

The Gib'Sea 96 is a cruising sailboat designed by the manufacturer Gib'Sea, a well-known brand for its quality and high-performance boats. This model is particularly appreciated for its versatility and comfort, making it an excellent choice for sailors looking to combine performance and comfort at sea.

- Overall Length (LOA): 9.60 meters -
- Waterline Length (LWL): 7.90 meters -
- Beam: 3.00 meters -
- Draft: 1.50 meters -
- Displacement: 4,500 kg -
- Sail Area (upwind): 42 m<sup>2</sup> -
- Sail Area (downwind): 85 m<sup>2</sup> -
- Water Tank Capacity: 130 liters -
- Fuel Tank Capacity: 60 liters -
- Number of Berths: 6 (2 double cabins and 2 berths in the salon) -
- Headroom: 1.85 meters -
- Construction: Polyester hull reinforced with fiberglass -

The Gib'Sea 96 comes standard with an 18 HP inboard engine, providing good autonomy and optimal maneuverability. The cockpit is spacious and well-designed, allowing for comfortable and safe navigation. Inside, the boat offers a pleasant living space with a equipped kitchen, a bathroom, and comfortable cabins.

This sailboat is ideal for family outings or with friends, offering a good compromise between performance and comfort. Its robust construction and quality equipment make it a reliable and durable boat, perfect for coastal sailing or long-distance cruising.