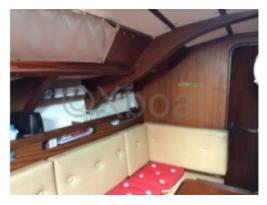

The Gib'Sea 96 comes standard with an 18 HP inboard engine, providing good autonomy and optimal maneuverability. The cockpit is spacious and well-designed, allowing for comfortable and safe navigation. Inside, the boat offers a pleasant living space with a equipped kitchen, a bathroom, and comfortable cabins.