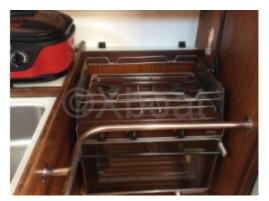

The Gib'Sea 96 comes standard with an 18 HP inboard engine, providing good autonomy and optimal maneuverability. The cockpit is spacious and well-designed, allowing for comfortable and safe navigation. Inside, the boat offers a pleasant living space with a equipped kitchen, a bathroom, and comfortable cabins.