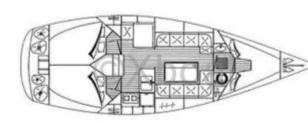

### **Facilities**

Sailor Cabin : 0 WC : Sailor Helm : No Double Cabin : 3 Head : 1 Berth : 6 Flybridge : No

- Overall Length (LOA): 9.60 meters -
- Waterline Length (LWL): 7.90 meters -
- Beam: 3.00 meters -
- Draft: 1.50 meters -
- Displacement: 4,500 kg -
- Sail Area (upwind): 42 m<sup>2</sup> -
- Sail Area (downwind): 85 m<sup>2</sup> -
- Water Tank Capacity: 130 liters -
- Fuel Tank Capacity: 60 liters -
- Number of Berths: 6 (2 double cabins and 2 berths in the salon) -
- Headroom: 1.85 meters -
- Construction: Polyester hull reinforced with fiberglass -