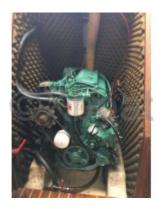

### Engines

Model : VOLVO 28 CV Montage : In Board (IB) Power Unit. (CV) : 28 Hours : 730 Fuel capacity : 50 Brand : VOLVO Fuel : Diesel Engine(s) : 1 Drive : Shaft drive

The Gib'Sea 96 comes standard with an 18 HP inboard engine, providing good autonomy and optimal maneuverability. The cockpit is spacious and well-designed, allowing for comfortable and safe navigation. Inside, the boat offers a pleasant living space with a equipped kitchen, a bathroom, and comfortable cabins.