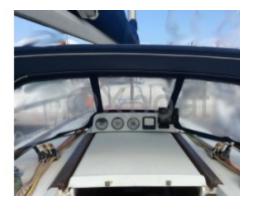

The Gib'Sea 96 comes standard with an 18 HP inboard engine, providing good autonomy and optimal maneuverability. The cockpit is spacious and well-designed, allowing for comfortable and safe navigation. Inside, the boat offers a pleasant living space with a equipped kitchen, a bathroom, and comfortable cabins.