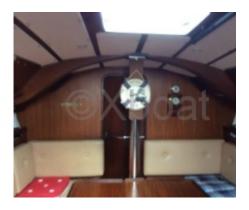

The Gib'Sea 96 comes standard with an 18 HP inboard engine, providing good autonomy and optimal maneuverability. The cockpit is spacious and well-designed, allowing for comfortable and safe navigation. Inside, the boat offers a pleasant living space with a equipped kitchen, a bathroom, and comfortable cabins.