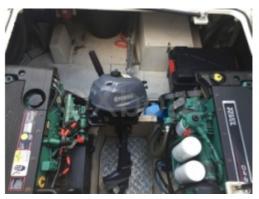

# **Engines**

Model: D4-HS 63 AE Montage: In Board (IB) Power Unit. (CV): 260

Hours : 900

Fuel capacity: 1000

**Brand: VOLVO PENTA** 

Fuel: Diesel
Engine(s): 2
Drive: Shaft vdrive