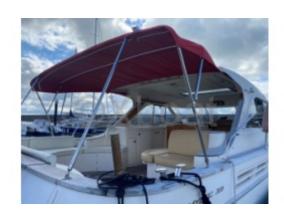

### **Facilities**

Sailor Cabin : 0 WC : Electric

Helm : Yes

Double Cabin: 2

Head: 1 Berth: 6 Flybridge: No

**Comfort and Equipment:** 

- Cabins: 2 double cabins -
- Galley: Equipped with refrigerator, sink, and cooktop -
- Bathroom: Separate shower and electric toilet -
- Navigation Electronics: GPS, depth sounder, compass, VHF -