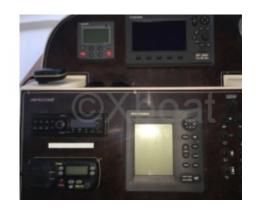

**Comfort and Equipment:** 

- Cabins: 2 double cabins -
- Galley: Equipped with refrigerator, sink, and cooktop -
- Bathroom: Separate shower and electric toilet -
- Navigation Electronics: GPS, depth sounder, compass, VHF -