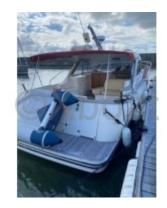

### **Main datas**

Builder : Arcoa Year : 2006 Length : 11,80 Draft minimum : 0,90

Hull: Monohull

Subtype:

Architect : Arcoa Material : GRP Beam : 3,80 keel : Unknown

### **Facilities**

Sailor Cabin : 0 WC : Electric

Helm : Yes

Double Cabin: 2

Head: 1 Berth: 6 Flybridge: No