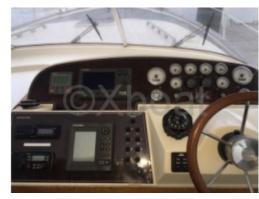

# **Engines**

Model: D4-HS 63 AE Montage: In Board (IB) Power Unit. (CV): 260

Hours : 900

Fuel capacity: 1000

**Brand: VOLVO PENTA** 

Fuel: Diesel
Engine(s): 2
Drive: Shaft vdrive

### **Facilities**

Sailor Cabin : 0 WC : Electric

Helm : Yes

Double Cabin: 2

Head: 1 Berth: 6 Flybridge: No