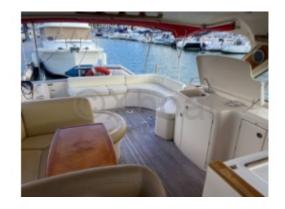

**Comfort and Equipment:** 

- Cabins: 2 double cabins -
- Galley: Equipped with refrigerator, sink, and cooktop -
- Bathroom: Separate shower and electric toilet -
- Navigation Electronics: GPS, depth sounder, compass, VHF -