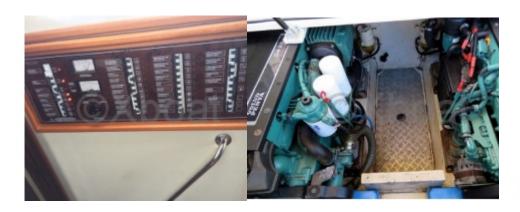

# **Engines**

Model: D4-HS 63 AE Montage: In Board (IB) Power Unit. (CV): 260

Hours : 900

Fuel capacity: 1000

**Brand: VOLVO PENTA** 

Fuel: Diesel
Engine(s): 2
Drive: Shaft vdrive