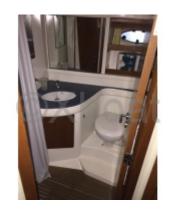

### **Facilities**

Sailor Cabin : 0 WC : Electric

Helm : Yes

Double Cabin: 2

Head: 1 Berth: 6 Flybridge: No

**Comfort and Equipment:** 

- Cabins: 2 double cabins -
- Galley: Equipped with refrigerator, sink, and cooktop -
- Bathroom: Separate shower and electric toilet -
- Navigation Electronics: GPS, depth sounder, compass, VHF -