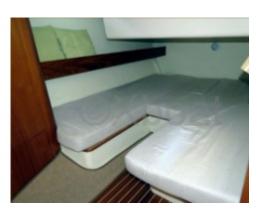

### **Facilities**

Sailor Cabin : 0 WC : Electric

Helm : Yes

Double Cabin: 2

Head: 1 Berth: 6 Flybridge: No

**Comfort and Equipment:** 

- Cabins: 2 double cabins -
- Galley: Equipped with refrigerator, sink, and cooktop -
- Bathroom: Separate shower and electric toilet -
- Navigation Electronics: GPS, depth sounder, compass, VHF -