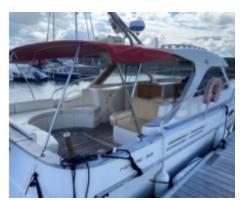

### **Facilities**

Sailor Cabin : 0 WC : Electric

Helm : Yes

Double Cabin: 2

Head: 1 Berth: 6 Flybridge: No

**Comfort and Equipment:** 

- Cabins: 2 double cabins -
- Galley: Equipped with refrigerator, sink, and cooktop -
- Bathroom: Separate shower and electric toilet -
- Navigation Electronics: GPS, depth sounder, compass, VHF -