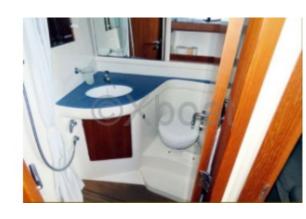

### **Facilities**

Sailor Cabin : 0 WC : Electric

Helm : Yes

Double Cabin: 2

Head: 1 Berth: 6 Flybridge: No

**Comfort and Equipment:** 

- Cabins: 2 double cabins -
- Galley: Equipped with refrigerator, sink, and cooktop -
- Bathroom: Separate shower and electric toilet -
- Navigation Electronics: GPS, depth sounder, compass, VHF -