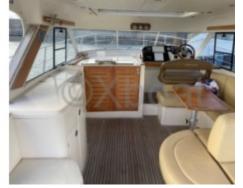

### **Facilities**

Sailor Cabin : 0 WC : Electric

Helm : Yes

Double Cabin: 2

Head: 1 Berth: 6 Flybridge: No

### **Technical Details**

The ARCOA 39 MYSTIC is an elegant and high-performance cruising yacht, designed by the manufacturer Arcoa, renowned for the quality and robustness of its constructions. This model is particularly appreciated for its balance between comfort and performance, making it an ideal choice for demanding and passionate sailors alike.