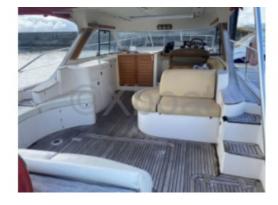

### **Facilities**

Sailor Cabin : 0 WC : Electric

Helm : Yes

Double Cabin: 2

Head: 1 Berth: 6 Flybridge: No

### **Technical Details**

The ARCOA 39 MYSTIC is an elegant and high-performance cruising yacht, designed by the manufacturer Arcoa, renowned for the quality and robustness of its constructions. This model is particularly appreciated for its balance between comfort and performance, making it an ideal choice for demanding and passionate sailors alike.