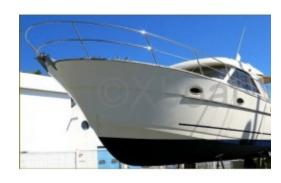

### **Main datas**

Builder : Arcoa Year : 2006 Length : 11,80 Draft minimum : 0,90

Hull: Monohull

Subtype:

Architect : Arcoa Material : GRP Beam : 3,80 keel : Unknown

### **Technical Details**

The ARCOA 39 MYSTIC is an elegant and high-performance cruising yacht, designed by the manufacturer Arcoa, renowned for the quality and robustness of its constructions. This model is particularly appreciated for its balance between comfort and performance, making it an ideal choice for demanding and passionate sailors alike.