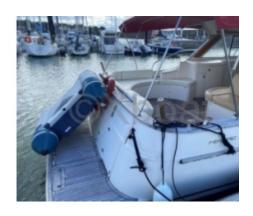

### **Main datas**

Builder : Arcoa Year : 2006 Length : 11,80 Draft minimum : 0,90

Hull: Monohull

Subtype:

Architect : Arcoa Material : GRP Beam : 3,80 keel : Unknown

# **Engines**

Model: D4-HS 63 AE Montage: In Board (IB) Power Unit. (CV): 260

Hours : 900

Fuel capacity: 1000

**Brand: VOLVO PENTA** 

Fuel: Diesel
Engine(s): 2
Drive: Shaft vdrive