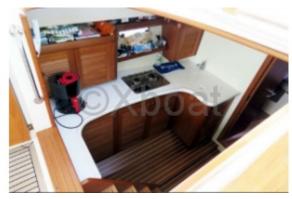

**Comfort and Equipment:** 

- Cabins: 2 double cabins -
- Galley: Equipped with refrigerator, sink, and cooktop -
- Bathroom: Separate shower and electric toilet -
- Navigation Electronics: GPS, depth sounder, compass, VHF -