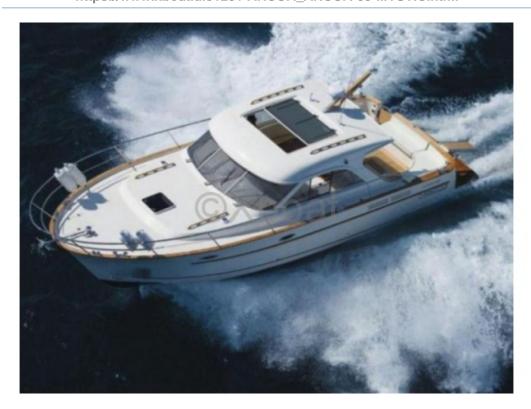

### **ARCOA 39 MYSTIC - 2006**

### **Main datas**

Builder : Arcoa Year : 2006 Length : 11,80 Draft minimum : 0,90

Hull: Monohull

Subtype:

Architect : Arcoa Material : GRP Beam : 3,80 keel : Unknown

### **Technical Details**

The ARCOA 39 MYSTIC is an elegant and high-performance cruising yacht, designed by the manufacturer Arcoa, renowned for the quality and robustness of its constructions. This model is particularly appreciated for its balance between comfort and performance, making it an ideal choice for demanding and passionate sailors alike.