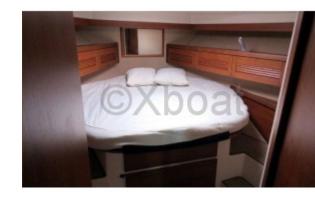

### **Facilities**

Sailor Cabin : 0 WC : Electric

Helm : Yes

Double Cabin: 2

Head: 1 Berth: 6 Flybridge: No

**Comfort and Equipment:** 

- Cabins: 2 double cabins -
- Galley: Equipped with refrigerator, sink, and cooktop -
- Bathroom: Separate shower and electric toilet -
- Navigation Electronics: GPS, depth sounder, compass, VHF -