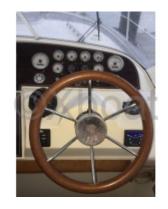

### **Facilities**

Sailor Cabin : 0 WC : Electric

Helm : Yes

Double Cabin: 2

Head: 1 Berth: 6 Flybridge: No