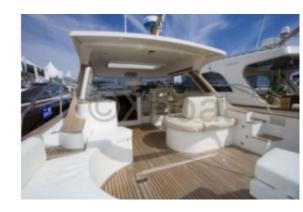

### **Facilities**

Sailor Cabin : 0 WC : Electric

Helm : Yes

Double Cabin: 2

Head: 1 Berth: 6 Flybridge: No

**Comfort and Equipment:** 

- Cabins: 2 double cabins -
- Galley: Equipped with refrigerator, sink, and cooktop -
- Bathroom: Separate shower and electric toilet -
- Navigation Electronics: GPS, depth sounder, compass, VHF -