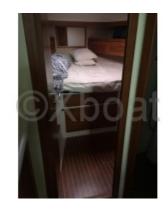

### **Facilities**

Sailor Cabin : 0 WC : Electric

Helm : Yes

Double Cabin: 2

Head: 1 Berth: 6 Flybridge: No

**Comfort and Equipment:** 

- Cabins: 2 double cabins -
- Galley: Equipped with refrigerator, sink, and cooktop -
- Bathroom: Separate shower and electric toilet -
- Navigation Electronics: GPS, depth sounder, compass, VHF -