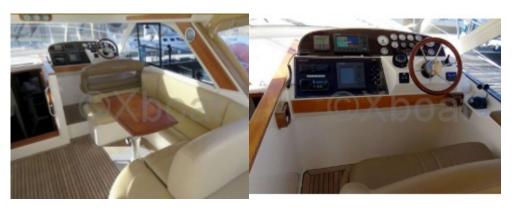

# **Engines**

Model: D4-HS 63 AE Montage: In Board (IB) Power Unit. (CV): 260

Hours : 900

Fuel capacity: 1000

**Brand: VOLVO PENTA** 

Fuel: Diesel
Engine(s): 2
Drive: Shaft vdrive

### **Facilities**

Sailor Cabin : 0 WC : Electric

Helm : Yes

Double Cabin: 2

Head: 1 Berth: 6 Flybridge: No