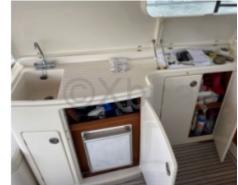

**Comfort and Equipment:** 

- Cabins: 2 double cabins -
- Galley: Equipped with refrigerator, sink, and cooktop -
- Bathroom: Separate shower and electric toilet -
- Navigation Electronics: GPS, depth sounder, compass, VHF -