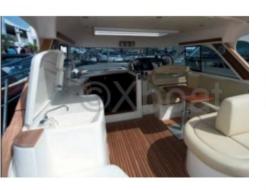

### **Facilities**

Sailor Cabin : 0 WC : Electric

Helm : Yes

Double Cabin: 2

Head: 1 Berth: 6 Flybridge: No

**Comfort and Equipment:** 

- Cabins: 2 double cabins -
- Galley: Equipped with refrigerator, sink, and cooktop -
- Bathroom: Separate shower and electric toilet -
- Navigation Electronics: GPS, depth sounder, compass, VHF -