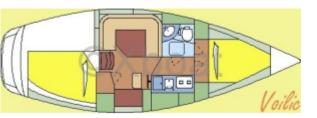

## **Facilities**

Sailor Cabin : 0 WC : Sailor Helm : No Double Cabin : 2 Head : 1 Berth : 6 Flybridge : No

Main characteristics:

- Length overall: 9.90 meters -
- Beam: 3.40 meters -
- Draft: 1.70 meters -
- Displacement: Approximately 5 tons -
- Sail area: Approximately 50 m<sup>2</sup> -
- Designer: Marc Lombard -
- Builder: Jeanneau -
- Year of construction: 1991 -
- **Desired characteristics:**
- Cabins: 2 double cabins -
- Berths: 4 to 6 people -
- Bathroom: 1 with shower and WC -
- Kitchen: Equipped with refrigerator, sink, and gas stove -
- Navigation equipment: Compass, log, GPS, VHF -
- Safety equipment: Anchor, davits, life raft -
- Engine: Inboard diesel engine of 20 to 30 hp -
- Tanks: 200-liter freshwater tank, 100-liter fuel tank -