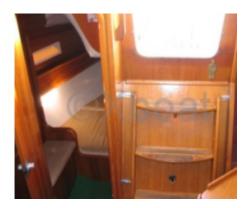

### **Technical Details**

The Jeanneau Espace 990 is a versatile and comfortable cruising boat, designed to offer optimal performance while ensuring great on-board comfort. This sailboat is ideal for family or friend outings, thanks to its spacious and well-thought-out living spaces.

Main characteristics:

- Length overall: 9.90 meters -
- Beam: 3.40 meters -
- Draft: 1.70 meters -
- Displacement: Approximately 5 tons -
- Sail area: Approximately 50 m<sup>2</sup> -
- Designer: Marc Lombard -
- Builder: Jeanneau -
- Year of construction: 1991 -
- **Desired characteristics:**
- Cabins: 2 double cabins -
- Berths: 4 to 6 people -
- Bathroom: 1 with shower and WC -
- Kitchen: Equipped with refrigerator, sink, and gas stove -
- Navigation equipment: Compass, log, GPS, VHF -
- Safety equipment: Anchor, davits, life raft -
- Engine: Inboard diesel engine of 20 to 30 hp -
- Tanks: 200-liter freshwater tank, 100-liter fuel tank -

The Jeanneau Espace 990 is appreciated for its robustness, ease of handling, and on-board comfort. It is perfect for coastal sailing and long-distance cruising, offering a pleasant and secure sailing experience.