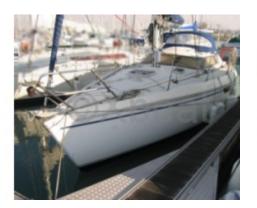

# **Main datas**

Builder : Jeanneau Year : 1986 Length : 10,00 Draft minimum : 1,13 Hull : Monohull Subtype : Architect : Material : GRP Beam : 3,40 keel : Centerboard heavy keel