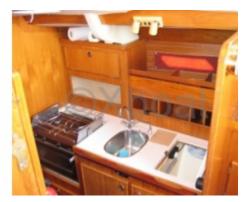

Main characteristics:

- Length overall: 9.90 meters -
- Beam: 3.40 meters -
- Draft: 1.70 meters -
- Displacement: Approximately 5 tons -
- Sail area: Approximately 50 m<sup>2</sup> -
- Designer: Marc Lombard -
- Builder: Jeanneau -
- Year of construction: 1991 -
- **Desired characteristics:**
- Cabins: 2 double cabins -
- Berths: 4 to 6 people -
- Bathroom: 1 with shower and WC -
- Kitchen: Equipped with refrigerator, sink, and gas stove -
- Navigation equipment: Compass, log, GPS, VHF -
- Safety equipment: Anchor, davits, life raft -
- Engine: Inboard diesel engine of 20 to 30 hp -
- Tanks: 200-liter freshwater tank, 100-liter fuel tank -