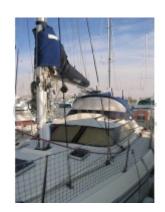

### **Technical Details**

The Jeanneau Espace 990 is a versatile and comfortable cruising boat, designed to offer optimal performance while ensuring great on-board comfort. This sailboat is ideal for family or friend outings, thanks to its spacious and well-thought-out living spaces.

Main characteristics:

- Length overall: 9.90 meters -
- Beam: 3.40 meters -
- Draft: 1.70 meters -
- Displacement: Approximately 5 tons -
- Sail area: Approximately 50 m<sup>2</sup> -
- Designer: Marc Lombard -
- Builder: Jeanneau -
- Year of construction: 1991 -
- **Desired characteristics:**
- Cabins: 2 double cabins -
- Berths: 4 to 6 people -
- Bathroom: 1 with shower and WC -
- Kitchen: Equipped with refrigerator, sink, and gas stove -
- Navigation equipment: Compass, log, GPS, VHF -
- Safety equipment: Anchor, davits, life raft -
- Engine: Inboard diesel engine of 20 to 30 hp -
- Tanks: 200-liter freshwater tank, 100-liter fuel tank -

The Jeanneau Espace 990 is appreciated for its robustness, ease of handling, and on-board comfort. It is perfect for coastal sailing and long-distance cruising, offering a pleasant and secure sailing experience.