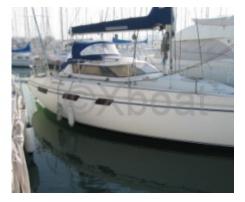

### **Technical Details**

The Jeanneau Espace 990 is a versatile and comfortable cruising boat, designed to offer optimal performance while ensuring great on-board comfort. This sailboat is ideal for family or friend outings, thanks to its spacious and well-thought-out living spaces.

Main characteristics:

- Length overall: 9.90 meters -
- Beam: 3.40 meters -
- Draft: 1.70 meters -
- Displacement: Approximately 5 tons -
- Sail area: Approximately 50 m<sup>2</sup> -
- Designer: Marc Lombard -
- Builder: Jeanneau -
- Year of construction: 1991 -
- **Desired characteristics:**
- Cabins: 2 double cabins -
- Berths: 4 to 6 people -
- Bathroom: 1 with shower and WC -
- Kitchen: Equipped with refrigerator, sink, and gas stove -
- Navigation equipment: Compass, log, GPS, VHF -
- Safety equipment: Anchor, davits, life raft -
- Engine: Inboard diesel engine of 20 to 30 hp -
- Tanks: 200-liter freshwater tank, 100-liter fuel tank -

The Jeanneau Espace 990 is appreciated for its robustness, ease of handling, and on-board comfort. It is perfect for coastal sailing and long-distance cruising, offering a pleasant and secure sailing experience.