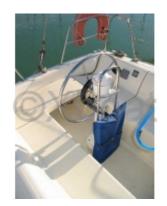

## **Facilities**

Sailor Cabin : 0 WC : Sailor Helm : No Double Cabin : 2 Head : 1 Berth : 6 Flybridge : No

### **Technical Details**

The Jeanneau Espace 990 is a versatile and comfortable cruising boat, designed to offer optimal performance while ensuring great on-board comfort. This sailboat is ideal for family or friend outings, thanks to its spacious and well-thought-out living spaces.