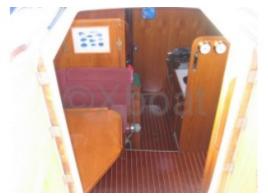

## **Facilities**

Sailor Cabin : 0 WC : Sailor Helm : No Double Cabin : 2 Head : 1 Berth : 6 Flybridge : No

Main characteristics:

- Length overall: 9.90 meters -
- Beam: 3.40 meters -
- Draft: 1.70 meters -
- Displacement: Approximately 5 tons -
- Sail area: Approximately 50 m<sup>2</sup> -
- Designer: Marc Lombard -
- Builder: Jeanneau -
- Year of construction: 1991 -
- **Desired characteristics:**
- Cabins: 2 double cabins -
- Berths: 4 to 6 people -
- Bathroom: 1 with shower and WC -
- Kitchen: Equipped with refrigerator, sink, and gas stove -
- Navigation equipment: Compass, log, GPS, VHF -
- Safety equipment: Anchor, davits, life raft -
- Engine: Inboard diesel engine of 20 to 30 hp -
- Tanks: 200-liter freshwater tank, 100-liter fuel tank -