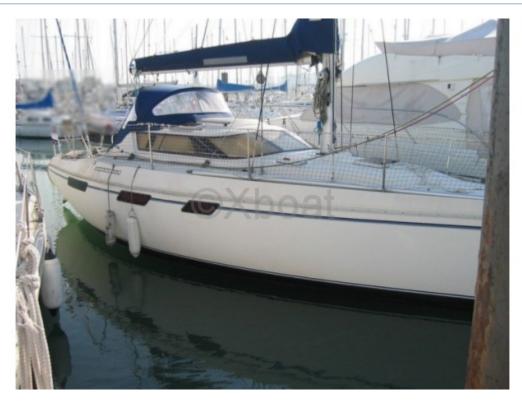

### **Technical Details**

The Jeanneau Espace 990 is a versatile and comfortable cruising boat, designed to offer optimal performance while ensuring great on-board comfort. This sailboat is ideal for family or friend outings, thanks to its spacious and well-thought-out living spaces.

Main characteristics:

- Length overall: 9.90 meters -
- Beam: 3.40 meters -
- Draft: 1.70 meters -
- Displacement: Approximately 5 tons -
- Sail area: Approximately 50 m<sup>2</sup> -
- Designer: Marc Lombard -
- Builder: Jeanneau -
- Year of construction: 1991 -
- **Desired characteristics:**
- Cabins: 2 double cabins -
- Berths: 4 to 6 people -
- Bathroom: 1 with shower and WC -
- Kitchen: Equipped with refrigerator, sink, and gas stove -
- Navigation equipment: Compass, log, GPS, VHF -
- Safety equipment: Anchor, davits, life raft -
- Engine: Inboard diesel engine of 20 to 30 hp -
- Tanks: 200-liter freshwater tank, 100-liter fuel tank -

The Jeanneau Espace 990 is appreciated for its robustness, ease of handling, and on-board comfort. It is perfect for coastal sailing and long-distance cruising, offering a pleasant and secure sailing experience.