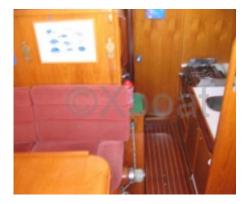

### **Technical Details**

The Jeanneau Espace 990 is a versatile and comfortable cruising boat, designed to offer optimal performance while ensuring great on-board comfort. This sailboat is ideal for family or friend outings, thanks to its spacious and well-thought-out living spaces.

Main characteristics:

- Length overall: 9.90 meters -
- Beam: 3.40 meters -
- Draft: 1.70 meters -
- Displacement: Approximately 5 tons -
- Sail area: Approximately 50 m<sup>2</sup> -
- Designer: Marc Lombard -
- Builder: Jeanneau -
- Year of construction: 1991 -
- **Desired characteristics:**
- Cabins: 2 double cabins -
- Berths: 4 to 6 people -
- Bathroom: 1 with shower and WC -
- Kitchen: Equipped with refrigerator, sink, and gas stove -
- Navigation equipment: Compass, log, GPS, VHF -
- Safety equipment: Anchor, davits, life raft -
- Engine: Inboard diesel engine of 20 to 30 hp -
- Tanks: 200-liter freshwater tank, 100-liter fuel tank -