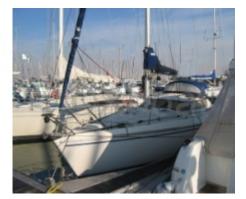

### **Technical Details**

The Jeanneau Espace 990 is a versatile and comfortable cruising boat, designed to offer optimal performance while ensuring great on-board comfort. This sailboat is ideal for family or friend outings, thanks to its spacious and well-thought-out living spaces.

Main characteristics:

- Length overall: 9.90 meters -
- Beam: 3.40 meters -
- Draft: 1.70 meters -
- Displacement: Approximately 5 tons -
- Sail area: Approximately 50 m<sup>2</sup> -
- Designer: Marc Lombard -
- Builder: Jeanneau -
- Year of construction: 1991 -
- **Desired characteristics:**
- Cabins: 2 double cabins -
- Berths: 4 to 6 people -
- Bathroom: 1 with shower and WC -
- Kitchen: Equipped with refrigerator, sink, and gas stove -
- Navigation equipment: Compass, log, GPS, VHF -
- Safety equipment: Anchor, davits, life raft -
- Engine: Inboard diesel engine of 20 to 30 hp -
- Tanks: 200-liter freshwater tank, 100-liter fuel tank -

The Jeanneau Espace 990 is appreciated for its robustness, ease of handling, and on-board comfort. It is perfect for coastal sailing and long-distance cruising, offering a pleasant and secure sailing experience.