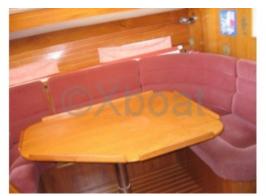

### **Technical Details**

The Jeanneau Espace 990 is a versatile and comfortable cruising boat, designed to offer optimal performance while ensuring great on-board comfort. This sailboat is ideal for family or friend outings, thanks to its spacious and well-thought-out living spaces.

Main characteristics:

- Length overall: 9.90 meters -
- Beam: 3.40 meters -
- Draft: 1.70 meters -
- Displacement: Approximately 5 tons -
- Sail area: Approximately 50 m<sup>2</sup> -
- Designer: Marc Lombard -
- Builder: Jeanneau -
- Year of construction: 1991 -
- **Desired characteristics:**
- Cabins: 2 double cabins -
- Berths: 4 to 6 people -
- Bathroom: 1 with shower and WC -
- Kitchen: Equipped with refrigerator, sink, and gas stove -
- Navigation equipment: Compass, log, GPS, VHF -
- Safety equipment: Anchor, davits, life raft -
- Engine: Inboard diesel engine of 20 to 30 hp -
- Tanks: 200-liter freshwater tank, 100-liter fuel tank -