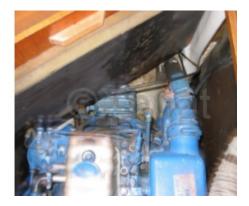

# Engines

Model : Montage : In Board (IB) Power Unit. (CV) : 50 Hours : 585 Fuel capacity : 150 Brand : PERKINS Fuel : Diesel Engine(s) : 1 Drive : Shaft drive