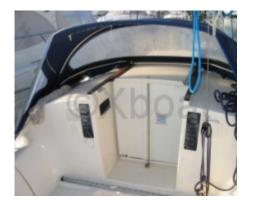

## **Facilities**

Sailor Cabin : 0 WC : Sailor Helm : No Double Cabin : 2 Head : 1 Berth : 6 Flybridge : No

### **Technical Details**

The Jeanneau Espace 990 is a versatile and comfortable cruising boat, designed to offer optimal performance while ensuring great on-board comfort. This sailboat is ideal for family or friend outings, thanks to its spacious and well-thought-out living spaces.