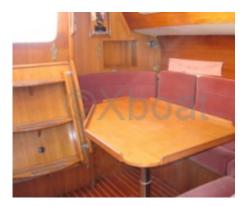

### **Technical Details**

The Jeanneau Espace 990 is a versatile and comfortable cruising boat, designed to offer optimal performance while ensuring great on-board comfort. This sailboat is ideal for family or friend outings, thanks to its spacious and well-thought-out living spaces.

Main characteristics:

- Length overall: 9.90 meters -
- Beam: 3.40 meters -
- Draft: 1.70 meters -
- Displacement: Approximately 5 tons -
- Sail area: Approximately 50 m<sup>2</sup> -
- Designer: Marc Lombard -
- Builder: Jeanneau -
- Year of construction: 1991 -
- **Desired characteristics:**
- Cabins: 2 double cabins -
- Berths: 4 to 6 people -
- Bathroom: 1 with shower and WC -
- Kitchen: Equipped with refrigerator, sink, and gas stove -
- Navigation equipment: Compass, log, GPS, VHF -
- Safety equipment: Anchor, davits, life raft -
- Engine: Inboard diesel engine of 20 to 30 hp -
- Tanks: 200-liter freshwater tank, 100-liter fuel tank -