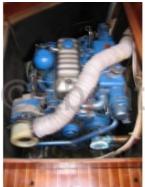

# Engines

Model : Montage : In Board (IB) Power Unit. (CV) : 50 Hours : 585 Fuel capacity : 150 Brand : PERKINS Fuel : Diesel Engine(s) : 1 Drive : Shaft drive