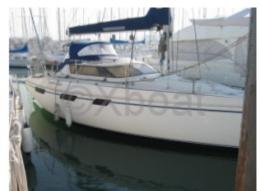

# **Main datas**

Builder : Jeanneau Year : 1986 Length : 10,00 Draft minimum : 1,13 Hull : Monohull Subtype : Architect : Material : GRP Beam : 3,40 keel : Centerboard heavy keel