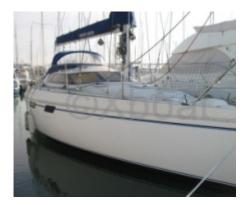

# **Main datas**

Builder : Jeanneau Year : 1986 Length : 10,00 Draft minimum : 1,13 Hull : Monohull Subtype : Architect : Material : GRP Beam : 3,40 keel : Centerboard heavy keel