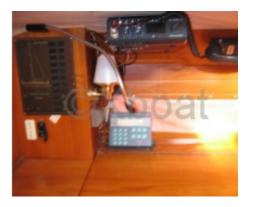

Main characteristics:

- Length overall: 9.90 meters -
- Beam: 3.40 meters -
- Draft: 1.70 meters -
- Displacement: Approximately 5 tons -
- Sail area: Approximately 50 m<sup>2</sup> -
- Designer: Marc Lombard -
- Builder: Jeanneau -
- Year of construction: 1991 -
- **Desired characteristics:**
- Cabins: 2 double cabins -
- Berths: 4 to 6 people -
- Bathroom: 1 with shower and WC -
- Kitchen: Equipped with refrigerator, sink, and gas stove -
- Navigation equipment: Compass, log, GPS, VHF -
- Safety equipment: Anchor, davits, life raft -
- Engine: Inboard diesel engine of 20 to 30 hp -
- Tanks: 200-liter freshwater tank, 100-liter fuel tank -