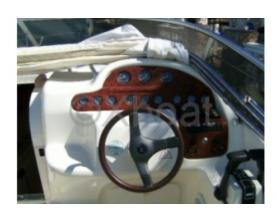

#### **Facilities**

Sailor Cabin: 0

WC : Sailor Helm : No Double Cabin: 2

Head: 0 Berth: 4 Flybridge: No

#### Safety Equipment:

The Cranchi Perla 25 is equipped with numerous safety devices, including fire extinguishers, life jackets, and a modern navigation system with GPS and VHF.