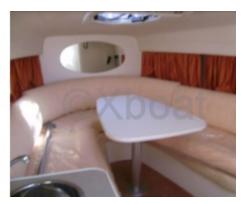

#### **Interior Layout:**

The interior of the boat is designed for comfort, with a spacious and well-lit cabin. The salon can be converted into a berth for two people, and an equipped kitchen allows for meal preparation on board. The bathroom includes a marine toilet and a sink.