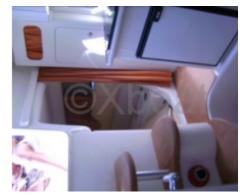

#### **Interior Layout:**

The interior of the boat is designed for comfort, with a spacious and well-lit cabin. The salon can be converted into a berth for two people, and an equipped kitchen allows for meal preparation on board. The bathroom includes a marine toilet and a sink.