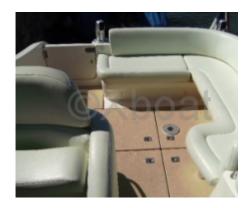

#### **Exterior Layout:**

The cockpit is spacious and offers enough room to relax or entertain guests. The seats are comfortable and can be adjusted for different configurations. The boat is also equipped with a sunbed at the bow, perfect for sunbathing.