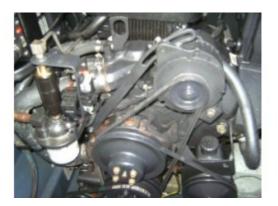

# **Engines**

Model:

Montage : In Board (IB) Power Unit. (CV) : 205

Hours: 0

Fuel capacity: 500

Brand: VOLVO Fuel: Gas/petrol Engine(s): 2

Drive : Z drive

#### Engine:

The Cranchi Perla 25 is generally equipped with a 150 horsepower inboard diesel engine, offering good power for optimal performance. The propulsion system is designed for smooth and economical navigation.