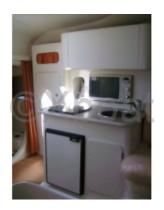

#### **Interior Layout:**

The interior of the boat is designed for comfort, with a spacious and well-lit cabin. The salon can be converted into a berth for two people, and an equipped kitchen allows for meal preparation on board. The bathroom includes a marine toilet and a sink.