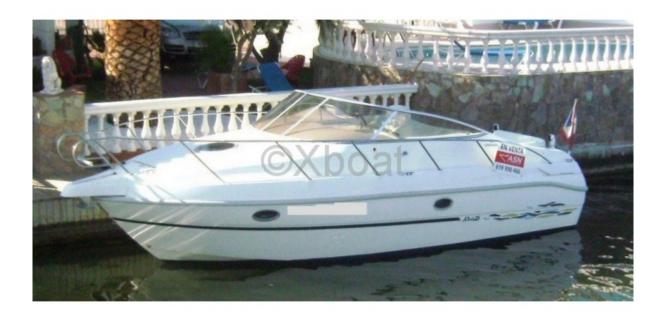

### **CRANCHI PERLA 25 - 1997**

### **Technical Details**

The Cranchi Perla 25 is an elegant and versatile pleasure boat, designed to offer an unforgettable maritime experience. This model is ideal for family outings or gatherings with friends, thanks to its spacious design and modern equipment.

#### **Exterior Layout:**

The cockpit is spacious and offers enough room to relax or entertain guests. The seats are comfortable and can be adjusted for different configurations. The boat is also equipped with a sunbed at the bow, perfect for sunbathing.