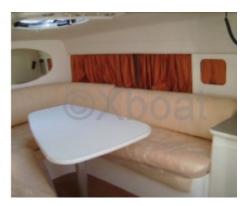

#### **Interior Layout:**

The interior of the boat is designed for comfort, with a spacious and well-lit cabin. The salon can be converted into a berth for two people, and an equipped kitchen allows for meal preparation on board. The bathroom includes a marine toilet and a sink.