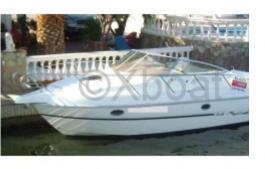

#### **Exterior Layout:**

The cockpit is spacious and offers enough room to relax or entertain guests. The seats are comfortable and can be adjusted for different configurations. The boat is also equipped with a sunbed at the bow, perfect for sunbathing.