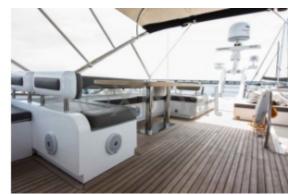

#### **Facilities**

Sailor Cabin : 1 WC : Electric

Helm : Yes

Double Cabin: 4

Head: 4 Berth: 9

Flybridge : Yes

**Comfort and Amenities:** 

The FAIRLINE 65 SQUADRON features four cabins, including a master suite with a private bathroom, offering a luxurious and comfortable living space. The kitchen is fully equipped, and the main salon is spacious, perfect for convivial gatherings.