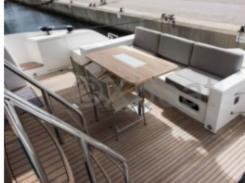

**Comfort and Amenities:** 

The FAIRLINE 65 SQUADRON features four cabins, including a master suite with a private bathroom, offering a luxurious and comfortable living space. The kitchen is fully equipped, and the main salon is spacious, perfect for convivial gatherings.