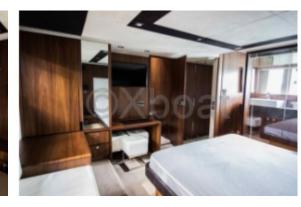

#### **Facilities**

Sailor Cabin : 1 WC : Electric

Helm : Yes

Double Cabin: 4

Head: 4 Berth: 9

Flybridge : Yes

**Comfort and Amenities:** 

The FAIRLINE 65 SQUADRON features four cabins, including a master suite with a private bathroom, offering a luxurious and comfortable living space. The kitchen is fully equipped, and the main salon is spacious, perfect for convivial gatherings.