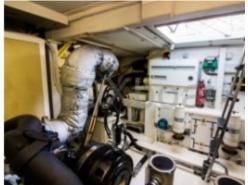

## **Engines**

Model: Twin Caterpillar C18-1015 shaft drive, diesel (1,015mhp each) Brand: CATERPILLAR

Montage : In Board (IB)

Power Unit. (CV) : 1015

Hours : 540

Fuel : Diesel

Engine(s) : 2

Drive : Others