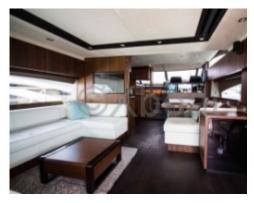

**Comfort and Amenities:** 

The FAIRLINE 65 SQUADRON features four cabins, including a master suite with a private bathroom, offering a luxurious and comfortable living space. The kitchen is fully equipped, and the main salon is spacious, perfect for convivial gatherings.