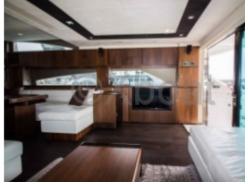

**Comfort and Amenities:** 

The FAIRLINE 65 SQUADRON features four cabins, including a master suite with a private bathroom, offering a luxurious and comfortable living space. The kitchen is fully equipped, and the main salon is spacious, perfect for convivial gatherings.