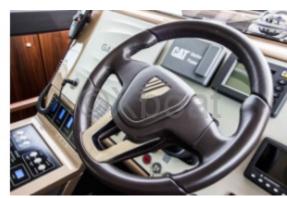

## **Engines**

Model: Twin Caterpillar C18-1015 shaft drive, diesel (1,015mhp each) Brand: CATERPILLAR

Montage : In Board (IB)

Power Unit. (CV) : 1015

Hours : 540

Fuel : Diesel

Engine(s) : 2

Drive : Others

**Engines and Performance:** 

Equipped with MAN V12-1360 or MAN V12-1800 engines, this yacht can reach a maximum speed of 30 knots and a cruising speed of 24 knots. The engines are designed to provide reliable power and optimized fuel consumption.