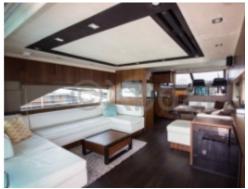

**Comfort and Amenities:** 

The FAIRLINE 65 SQUADRON features four cabins, including a master suite with a private bathroom, offering a luxurious and comfortable living space. The kitchen is fully equipped, and the main salon is spacious, perfect for convivial gatherings.