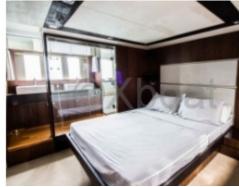

#### **Facilities**

Sailor Cabin : 1 WC : Electric

Helm : Yes

Double Cabin: 4

Head: 4 Berth: 9

Flybridge : Yes

**Comfort and Amenities:** 

The FAIRLINE 65 SQUADRON features four cabins, including a master suite with a private bathroom, offering a luxurious and comfortable living space. The kitchen is fully equipped, and the main salon is spacious, perfect for convivial gatherings.