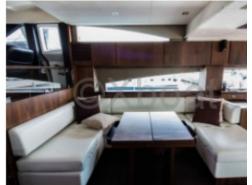

**Comfort and Amenities:** 

The FAIRLINE 65 SQUADRON features four cabins, including a master suite with a private bathroom, offering a luxurious and comfortable living space. The kitchen is fully equipped, and the main salon is spacious, perfect for convivial gatherings.