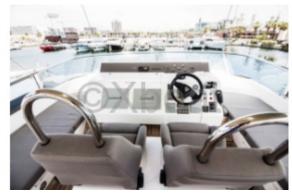

#### **Facilities**

Sailor Cabin : 1 WC : Electric

Helm : Yes

Double Cabin: 4

Head: 4 Berth: 9

Flybridge : Yes

**Equipment and Technologies:** 

This yacht is equipped with advanced navigation systems, including a GPS, radar, and a VHF communication system. It also features air conditioning, heating, and a generator to ensure maximum comfort on board.