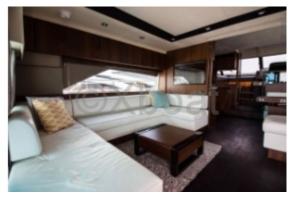

**Comfort and Amenities:** 

The FAIRLINE 65 SQUADRON features four cabins, including a master suite with a private bathroom, offering a luxurious and comfortable living space. The kitchen is fully equipped, and the main salon is spacious, perfect for convivial gatherings.