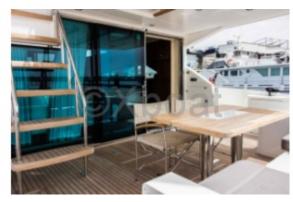

**Comfort and Amenities:** 

The FAIRLINE 65 SQUADRON features four cabins, including a master suite with a private bathroom, offering a luxurious and comfortable living space. The kitchen is fully equipped, and the main salon is spacious, perfect for convivial gatherings.