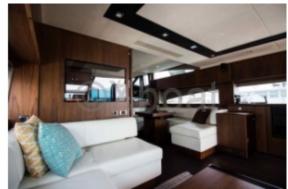

**Comfort and Amenities:** 

The FAIRLINE 65 SQUADRON features four cabins, including a master suite with a private bathroom, offering a luxurious and comfortable living space. The kitchen is fully equipped, and the main salon is spacious, perfect for convivial gatherings.