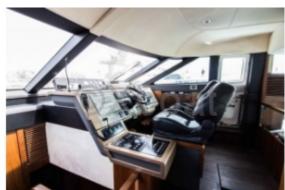

#### **Facilities**

Sailor Cabin : 1 WC : Electric

Helm : Yes

Double Cabin: 4

Head: 4 Berth: 9

Flybridge : Yes

**Equipment and Technologies:** 

This yacht is equipped with advanced navigation systems, including a GPS, radar, and a VHF communication system. It also features air conditioning, heating, and a generator to ensure maximum comfort on board.