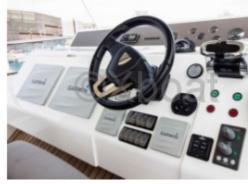

#### **Facilities**

Sailor Cabin : 1 WC : Electric

Helm : Yes

Double Cabin: 4

Head: 4 Berth: 9

Flybridge : Yes

**Equipment and Technologies:** 

This yacht is equipped with advanced navigation systems, including a GPS, radar, and a VHF communication system. It also features air conditioning, heating, and a generator to ensure maximum comfort on board.