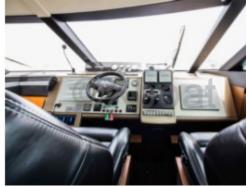

#### **Facilities**

Sailor Cabin : 1 WC : Electric

Helm : Yes

Double Cabin: 4

Head: 4 Berth: 9

Flybridge : Yes

**Equipment and Technologies:** 

This yacht is equipped with advanced navigation systems, including a GPS, radar, and a VHF communication system. It also features air conditioning, heating, and a generator to ensure maximum comfort on board.