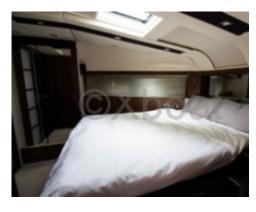

**Comfort and Amenities:** 

The FAIRLINE 65 SQUADRON features four cabins, including a master suite with a private bathroom, offering a luxurious and comfortable living space. The kitchen is fully equipped, and the main salon is spacious, perfect for convivial gatherings.