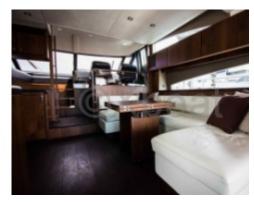

**Comfort and Amenities:** 

The FAIRLINE 65 SQUADRON features four cabins, including a master suite with a private bathroom, offering a luxurious and comfortable living space. The kitchen is fully equipped, and the main salon is spacious, perfect for convivial gatherings.