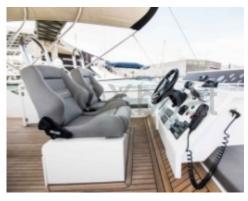

#### **Facilities**

Sailor Cabin : 1 WC : Electric

Helm : Yes

Double Cabin: 4

Head: 4 Berth: 9

Flybridge : Yes

**Equipment and Technologies:** 

This yacht is equipped with advanced navigation systems, including a GPS, radar, and a VHF communication system. It also features air conditioning, heating, and a generator to ensure maximum comfort on board.