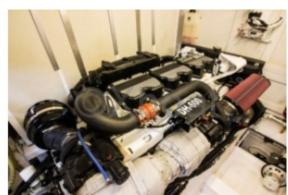

## **Engines**

Model: Twin Caterpillar C18-1015 shaft drive, diesel (1,015mhp each) Brand: CATERPILLAR

Montage : In Board (IB)

Power Unit. (CV) : 1015

Hours : 540

Fuel : Diesel

Engine(s) : 2

Drive : Others