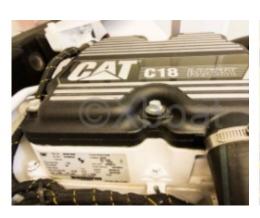

## **Engines**

Model: Twin Caterpillar C18-1015 shaft drive, diesel (1,015mhp each) Brand: CATERPILLAR

Montage : In Board (IB)

Power Unit. (CV) : 1015

Hours : 540

Fuel : Diesel

Engine(s) : 2

Drive : Others