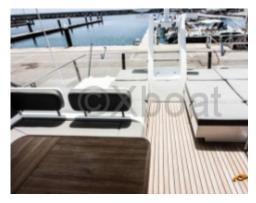

**Comfort and Amenities:** 

The FAIRLINE 65 SQUADRON features four cabins, including a master suite with a private bathroom, offering a luxurious and comfortable living space. The kitchen is fully equipped, and the main salon is spacious, perfect for convivial gatherings.