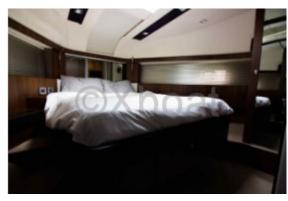

#### **Facilities**

Sailor Cabin : 1 WC : Electric

Helm : Yes

Double Cabin: 4

Head: 4 Berth: 9

Flybridge : Yes

**Comfort and Amenities:** 

The FAIRLINE 65 SQUADRON features four cabins, including a master suite with a private bathroom, offering a luxurious and comfortable living space. The kitchen is fully equipped, and the main salon is spacious, perfect for convivial gatherings.