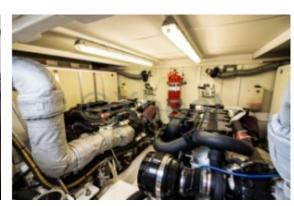

## **Engines**

Model: Twin Caterpillar C18-1015 shaft drive, diesel (1,015mhp each) Brand: CATERPILLAR

Montage : In Board (IB)

Power Unit. (CV) : 1015

Hours : 540

Fuel : Diesel

Engine(s) : 2

Drive : Others

**Engines and Performance:** 

Equipped with MAN V12-1360 or MAN V12-1800 engines, this yacht can reach a maximum speed of 30 knots and a cruising speed of 24 knots. The engines are designed to provide reliable power and optimized fuel consumption.