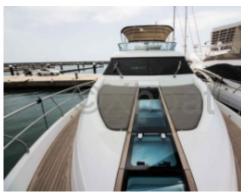

### **Technical Details**

The FAIRLINE 65 SQUADRON is an iconic luxury yacht, designed by the British manufacturer Fairline, renowned for its high-quality boats and timeless elegance. This model embodies the pinnacle of comfort and performance, ideal for sailing enthusiasts seeking a spacious and high-performing boat.

**Dimensions and Capacity:** 

The FAIRLINE 65 SQUADRON measures 20.12 meters in length overall and 5.23 meters in beam. It offers a fuel capacity of 3,000 liters and a freshwater tank capacity of 700 liters, ensuring comfortable autonomy for extended voyages.