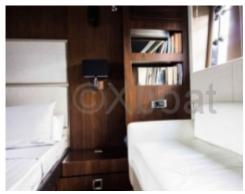

#### **Facilities**

Sailor Cabin : 1 WC : Electric

Helm : Yes

Double Cabin: 4

Head: 4 Berth: 9

Flybridge : Yes

**Comfort and Amenities:** 

The FAIRLINE 65 SQUADRON features four cabins, including a master suite with a private bathroom, offering a luxurious and comfortable living space. The kitchen is fully equipped, and the main salon is spacious, perfect for convivial gatherings.