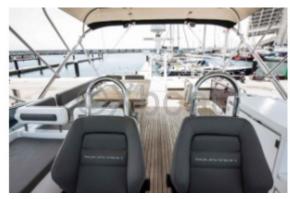

**Comfort and Amenities:** 

The FAIRLINE 65 SQUADRON features four cabins, including a master suite with a private bathroom, offering a luxurious and comfortable living space. The kitchen is fully equipped, and the main salon is spacious, perfect for convivial gatherings.