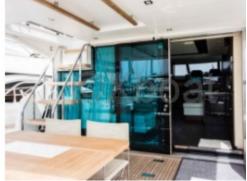

**Comfort and Amenities:** 

The FAIRLINE 65 SQUADRON features four cabins, including a master suite with a private bathroom, offering a luxurious and comfortable living space. The kitchen is fully equipped, and the main salon is spacious, perfect for convivial gatherings.