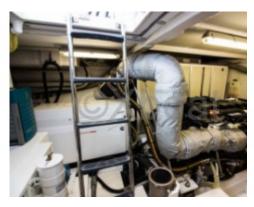

## **Engines**

Model: Twin Caterpillar C18-1015 shaft drive, diesel (1,015mhp each) Brand: CATERPILLAR

Montage : In Board (IB)

Power Unit. (CV) : 1015

Hours : 540

Fuel : Diesel

Engine(s) : 2

Drive : Others