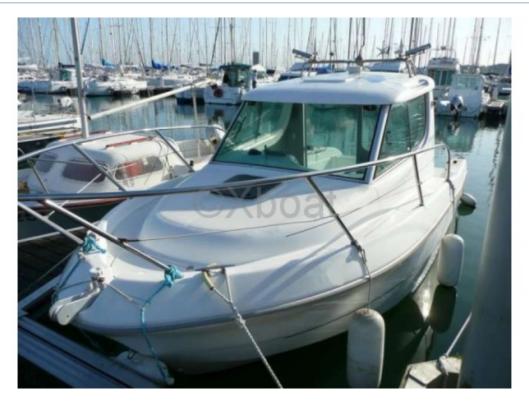

#### **SESSA OCEAN 650 - 2000**

### **Main datas**

Builder : Year : 2000 Length : 6,46 Draft minimum : 0,50 Hull : Subtype : Architect : Material : GRP Beam : 2,42 keel :

### Engines

Model : année 2002 Montage : HB (OB) Power Unit. (CV) : 115 Hours : 130 Fuel capacity : 100 Brand : MARINER Fuel : Gas/petrol Engine(s) : 1 Drive : Outboarder

#### **Facilities**

Sailor Cabin : 0 WC : Chemical Helm : Yes Double Cabin : 1 Head : 0 Berth : 2 Flybridge : No