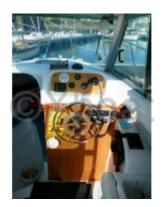

#### **Facilities**

Sailor Cabin : 0 WC : Chemical Helm : Yes Double Cabin : 1 Head : 0 Berth : 2 Flybridge : No

The Sessa Ocean 650 is equipped with cutting-edge technologies to ensure safe and enjoyable navigation. The spacious cockpit and the interior lounge offer optimal comfort, with high-quality finishes and durable materials. The cabins are designed to provide a comfortable living space, with spacious beds and ample storage.