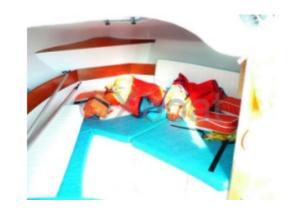

#### **Facilities**

Sailor Cabin : 0 WC : Chemical Helm : Yes Double Cabin : 1 Head : 0 Berth : 2 Flybridge : No

The Sessa Ocean 650 is equipped with cutting-edge technologies to ensure safe and enjoyable navigation. The spacious cockpit and the interior lounge offer optimal comfort, with high-quality finishes and durable materials. The cabins are designed to provide a comfortable living space, with spacious beds and ample storage.