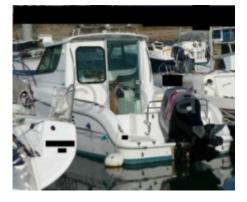

#### **SESSA OCEAN 650 - 2000**

#### **Technical Details**

The Sessa Ocean 650 is a luxury boat designed to offer an exceptional maritime experience, combining comfort, performance, and elegance. This model is ideal for sailing enthusiasts seeking a perfect balance between space and maneuverability.