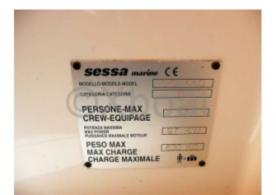

### **Main datas**

Builder : Year : 2000 Length : 6,46 Draft minimum : 0,50 Hull : Subtype : Architect : Material : GRP Beam : 2,42 keel :

### Engines

Model : année 2002 Montage : HB (OB) Power Unit. (CV) : 115 Hours : 130 Fuel capacity : 100 Brand : MARINER Fuel : Gas/petrol Engine(s) : 1 Drive : Outboarder

#### **Facilities**

Sailor Cabin : 0 WC : Chemical Helm : Yes Double Cabin : 1 Head : 0 Berth : 2 Flybridge : No