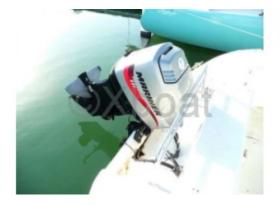

### Engines

Model : année 2002 Montage : HB (OB) Power Unit. (CV) : 115 Hours : 130 Fuel capacity : 100 Brand : MARINER Fuel : Gas/petrol Engine(s) : 1 Drive : Outboarder