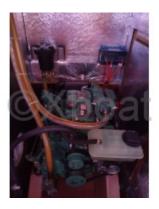

# **Engines**

Model : D1 30

Montage : In Board (IB) Power Unit. (CV) : 30

Hours: 1163
Fuel capacity: 150

Brand : VOLVO Fuel : Diesel Engine(s) : 1 Drive : Saildrive

Performance and Maneuverability:

- Engine: Yanmar 2Y15 (15 HP) -
- Rig Type: Bermuda sloop -
- Hull Material: Polyester -
- Construction: Semi-displacement hull -

The Bavaria 34 Cruiser is a versatile boat that offers an excellent value for money. It is perfect for family outings or with friends, providing both safety and sailing pleasure.