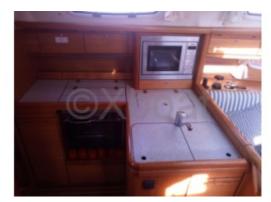

Comfort and Equipment:
- Cabins: 2 double cabins -

- Galley: Well-equipped kitchen with refrigerator and sink -
- Bathroom: Bathroom with shower and toilet -
- Electronics: GPS, depth sounder, anemometer, VHF -
- Safety: Complete safety kit, life jackets -