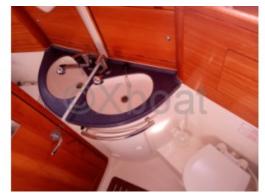

#### **Facilities**

Sailor Cabin: 0

WC : Sailor Helm : No Double Cabin: 2

Head : 1 Berth : 6 Flybridge : No

Comfort and Equipment:
- Cabins: 2 double cabins -

- Galley: Well-equipped kitchen with refrigerator and sink -
- Bathroom: Bathroom with shower and toilet -
- Electronics: GPS, depth sounder, anemometer, VHF -
- Safety: Complete safety kit, life jackets -