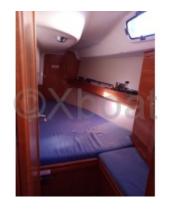

Comfort and Equipment:
- Cabins: 2 double cabins -

- Galley: Well-equipped kitchen with refrigerator and sink -
- Bathroom: Bathroom with shower and toilet -
- Electronics: GPS, depth sounder, anemometer, VHF -
- Safety: Complete safety kit, life jackets -