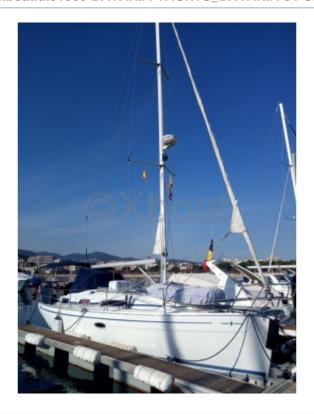

## **BAVARIA 34 CRUISER - 2008**

### **Technical Details**

Bavaria 34 Cruiser is an elegant and high-performance sailboat designed by Bavaria Yachts, renowned for its quality boats. This model is ideal for coastal cruising enthusiasts and experienced sailors looking for a balance between comfort and performance.

Main Characteristics:

- Length Overall: 10.40 meters -

- Beam: 3.40 meters - Draft: 1.90 meters -

- Displacement: 5,800 kg - Main Sail Area: 40 m² -

- Genoa Area: 24 m<sup>2</sup> -

Water Tank Capacity: 150 liters -Fuel Tank Capacity: 100 liters -