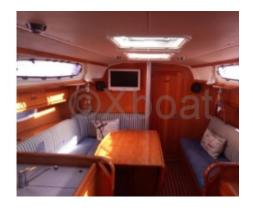

Comfort and Equipment:
- Cabins: 2 double cabins -

- Galley: Well-equipped kitchen with refrigerator and sink -
- Bathroom: Bathroom with shower and toilet -
- Electronics: GPS, depth sounder, anemometer, VHF -
- Safety: Complete safety kit, life jackets -