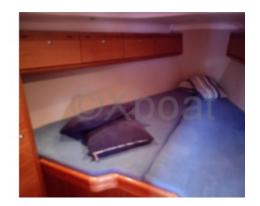

#### **Facilities**

Sailor Cabin: 0

WC : Sailor Helm : No Double Cabin: 2

Head : 1 Berth : 6 Flybridge : No

Comfort and Equipment:
- Cabins: 2 double cabins -

- Galley: Well-equipped kitchen with refrigerator and sink -
- Bathroom: Bathroom with shower and toilet -
- Electronics: GPS, depth sounder, anemometer, VHF -
- Safety: Complete safety kit, life jackets -