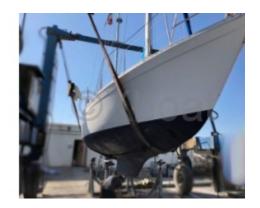

### **Main datas**

Builder : Beneteau

Year : 1980 Length : 11,33

Draft minimum : 1,24 Hull : Monohull Subtype : Architect :

Material : GRP Beam : 3,65

keel: Centerboard heavy keel

#### **Technical Details**

Beneteau Evasion 37 DL

The Beneteau Evasion 37 DL is a versatile and comfortable cruising boat, designed to offer exceptional performance and great on-board comfort. Ideal for family or friends sailing, this boat combines elegance and functionality.

Main Characteristics:

- Length overall: 11.30 meters -

- Beam: 3.70 meters - - Draft: 1.20 meters -

- Displacement: Approximately 7,500 kg -

- Fuel tank capacity: 200 liters -

- Freshwater tank capacity: 300 liters -