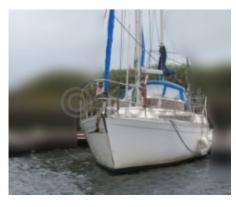

#### **Technical Details**

Beneteau Evasion 37 DL

The Beneteau Evasion 37 DL is a versatile and comfortable cruising boat, designed to offer exceptional performance and great on-board comfort. Ideal for family or friends sailing, this boat combines elegance and functionality.

Main Characteristics:

- Length overall: 11.30 meters -

- Beam: 3.70 meters - - Draft: 1.20 meters -

- Displacement: Approximately 7,500 kg -

- Fuel tank capacity: 200 liters -

- Freshwater tank capacity: 300 liters -