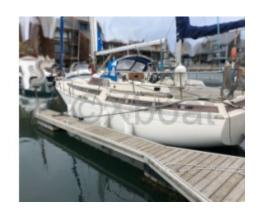

#### **Technical Details**

Beneteau Evasion 37 DL

The Beneteau Evasion 37 DL is a versatile and comfortable cruising boat, designed to offer exceptional performance and great on-board comfort. Ideal for family or friends sailing, this boat combines elegance and functionality.

Exterior Layout: The cockpit is spacious and well-protected, with a chart table and comfortable benches. The fore deck offers additional relaxation space.

Performance: Thanks to its polyester hull and well-balanced sail plan, the Beneteau Evasion 37 DL offers good stability and good sea-keeping abilities. It is capable of cruising at comfortable speeds.