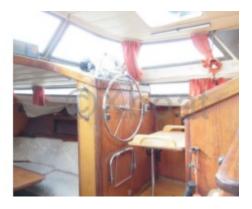

Exterior Layout: The cockpit is spacious and well-protected, with a chart table and comfortable benches. The fore deck offers additional relaxation space.

Performance: Thanks to its polyester hull and well-balanced sail plan, the Beneteau Evasion 37 DL offers good stability and good sea-keeping abilities. It is capable of cruising at comfortable speeds.