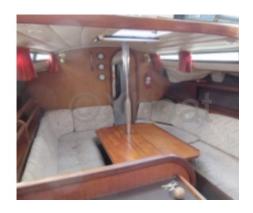

Engine: The Beneteau Evasion 37 DL is generally equipped with a 50 to 75 horsepower diesel engine, offering good range and moderate fuel consumption.

Interior Layout: The boat features two double cabins, a bathroom with a shower, and a spacious saloon. The kitchen is well-equipped with a sink, a refrigerator, and an oven.

Exterior Layout: The cockpit is spacious and well-protected, with a chart table and comfortable benches. The fore deck offers additional relaxation space.

Performance: Thanks to its polyester hull and well-balanced sail plan, the Beneteau Evasion 37 DL offers good stability and good sea-keeping abilities. It is capable of cruising at comfortable speeds.