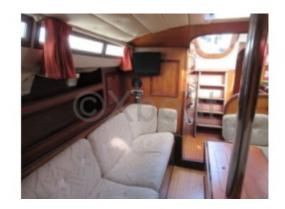

Engine: The Beneteau Evasion 37 DL is generally equipped with a 50 to 75 horsepower diesel engine, offering good range and moderate fuel consumption.

Interior Layout: The boat features two double cabins, a bathroom with a shower, and a spacious saloon. The kitchen is well-equipped with a sink, a refrigerator, and an oven.