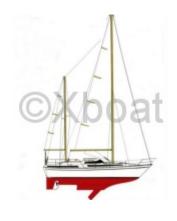

## **EVASION 37 DL - 1980**

#### **Technical Details**

Beneteau Evasion 37 DL

The Beneteau Evasion 37 DL is a versatile and comfortable cruising boat, designed to offer exceptional performance and great on-board comfort. Ideal for family or friends sailing, this boat combines elegance and functionality.

Main Characteristics:

- Length overall: 11.30 meters -

- Beam: 3.70 meters - - Draft: 1.20 meters -

- Displacement: Approximately 7,500 kg -

- Fuel tank capacity: 200 liters -

- Freshwater tank capacity: 300 liters -