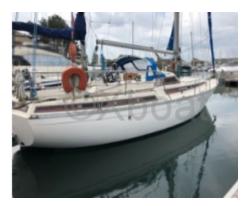

Exterior Layout: The cockpit is spacious and well-protected, with a chart table and comfortable benches. The fore deck offers additional relaxation space.

Performance: Thanks to its polyester hull and well-balanced sail plan, the Beneteau Evasion 37 DL offers good stability and good sea-keeping abilities. It is capable of cruising at comfortable speeds.