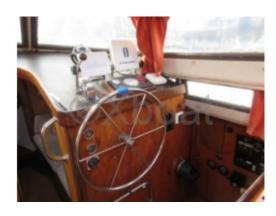

Exterior Layout: The cockpit is spacious and well-protected, with a chart table and comfortable benches. The fore deck offers additional relaxation space.

Performance: Thanks to its polyester hull and well-balanced sail plan, the Beneteau Evasion 37 DL offers good stability and good sea-keeping abilities. It is capable of cruising at comfortable speeds.