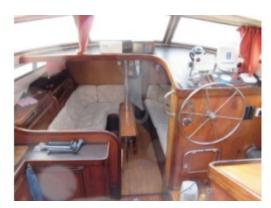

Engine: The Beneteau Evasion 37 DL is generally equipped with a 50 to 75 horsepower diesel engine, offering good range and moderate fuel consumption.

Interior Layout: The boat features two double cabins, a bathroom with a shower, and a spacious saloon. The kitchen is well-equipped with a sink, a refrigerator, and an oven.