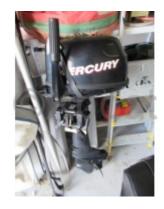

# **Engines**

Model:

Montage : In Board (IB) Power Unit. (CV) : 50

Hours : 2756

Fuel capacity: 200

Brand : PERKINS

Fuel : Diesel Engine(s) : 1

Drive: Shaft drive

Engine: The Beneteau Evasion 37 DL is generally equipped with a 50 to 75 horsepower diesel engine, offering good range and moderate fuel consumption.

Interior Layout: The boat features two double cabins, a bathroom with a shower, and a spacious saloon. The kitchen is well-equipped with a sink, a refrigerator, and an oven.