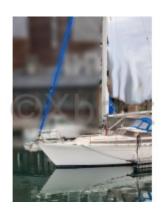

#### **Technical Details**

Beneteau Evasion 37 DL

The Beneteau Evasion 37 DL is a versatile and comfortable cruising boat, designed to offer exceptional performance and great on-board comfort. Ideal for family or friends sailing, this boat combines elegance and functionality.

Main Characteristics:

- Length overall: 11.30 meters -

- Beam: 3.70 meters - - Draft: 1.20 meters -

- Displacement: Approximately 7,500 kg -

- Fuel tank capacity: 200 liters -

- Freshwater tank capacity: 300 liters -