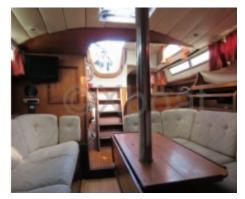

Engine: The Beneteau Evasion 37 DL is generally equipped with a 50 to 75 horsepower diesel engine, offering good range and moderate fuel consumption.

Interior Layout: The boat features two double cabins, a bathroom with a shower, and a spacious saloon. The kitchen is well-equipped with a sink, a refrigerator, and an oven.

Exterior Layout: The cockpit is spacious and well-protected, with a chart table and comfortable benches. The fore deck offers additional relaxation space.

Performance: Thanks to its polyester hull and well-balanced sail plan, the Beneteau Evasion 37 DL offers good stability and good sea-keeping abilities. It is capable of cruising at comfortable speeds.