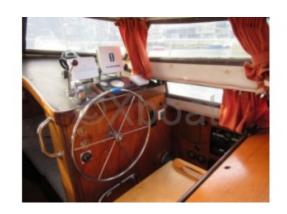

Exterior Layout: The cockpit is spacious and well-protected, with a chart table and comfortable benches. The fore deck offers additional relaxation space.

Performance: Thanks to its polyester hull and well-balanced sail plan, the Beneteau Evasion 37 DL offers good stability and good sea-keeping abilities. It is capable of cruising at comfortable speeds.