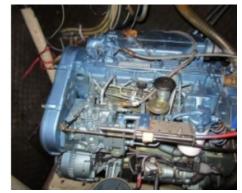

# **Engines**

Model:

Montage : In Board (IB) Power Unit. (CV) : 50

Hours : 2756

Fuel capacity: 200

Brand : PERKINS

Fuel : Diesel Engine(s) : 1

Drive: Shaft drive

Engine: The Beneteau Evasion 37 DL is generally equipped with a 50 to 75 horsepower diesel engine, offering good range and moderate fuel consumption.

Interior Layout: The boat features two double cabins, a bathroom with a shower, and a spacious saloon. The kitchen is well-equipped with a sink, a refrigerator, and an oven.