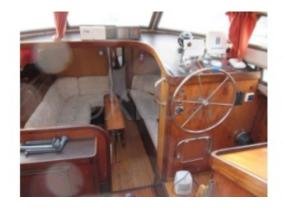

Engine: The Beneteau Evasion 37 DL is generally equipped with a 50 to 75 horsepower diesel engine, offering good range and moderate fuel consumption.

Interior Layout: The boat features two double cabins, a bathroom with a shower, and a spacious saloon. The kitchen is well-equipped with a sink, a refrigerator, and an oven.

Exterior Layout: The cockpit is spacious and well-protected, with a chart table and comfortable benches. The fore deck offers additional relaxation space.

Performance: Thanks to its polyester hull and well-balanced sail plan, the Beneteau Evasion 37 DL offers good stability and good sea-keeping abilities. It is capable of cruising at comfortable speeds.