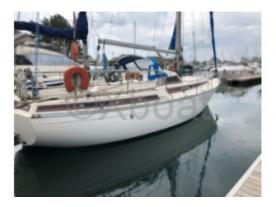

#### **Technical Details**

Beneteau Evasion 37 DL

The Beneteau Evasion 37 DL is a versatile and comfortable cruising boat, designed to offer exceptional performance and great on-board comfort. Ideal for family or friends sailing, this boat combines elegance and functionality.

Exterior Layout: The cockpit is spacious and well-protected, with a chart table and comfortable benches. The fore deck offers additional relaxation space.

Performance: Thanks to its polyester hull and well-balanced sail plan, the Beneteau Evasion 37 DL offers good stability and good sea-keeping abilities. It is capable of cruising at comfortable speeds.