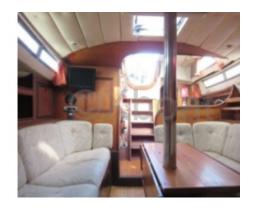

Engine: The Beneteau Evasion 37 DL is generally equipped with a 50 to 75 horsepower diesel engine, offering good range and moderate fuel consumption.

Interior Layout: The boat features two double cabins, a bathroom with a shower, and a spacious saloon. The kitchen is well-equipped with a sink, a refrigerator, and an oven.

Exterior Layout: The cockpit is spacious and well-protected, with a chart table and comfortable benches. The fore deck offers additional relaxation space.

Performance: Thanks to its polyester hull and well-balanced sail plan, the Beneteau Evasion 37 DL offers good stability and good sea-keeping abilities. It is capable of cruising at comfortable speeds.