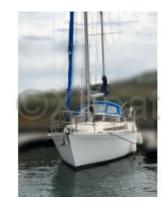

#### **Technical Details**

Beneteau Evasion 37 DL

The Beneteau Evasion 37 DL is a versatile and comfortable cruising boat, designed to offer exceptional performance and great on-board comfort. Ideal for family or friends sailing, this boat combines elegance and functionality.

Main Characteristics:

- Length overall: 11.30 meters -

- Beam: 3.70 meters - - Draft: 1.20 meters -

- Displacement: Approximately 7,500 kg -

- Fuel tank capacity: 200 liters -

- Freshwater tank capacity: 300 liters -