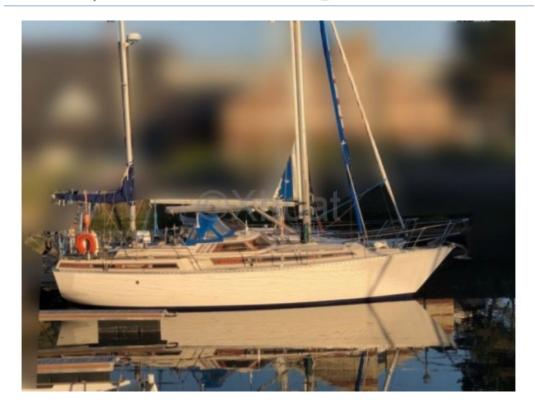

## **EVASION 37 DL - 1980**

### **Main datas**

Builder : Beneteau

Year : 1980 Length : 11,33

Draft minimum : 1,24 Hull : Monohull Subtype : Architect :

Material : GRP Beam : 3,65

keel: Centerboard heavy keel

#### **Technical Details**

Beneteau Evasion 37 DL

The Beneteau Evasion 37 DL is a versatile and comfortable cruising boat, designed to offer exceptional performance and great on-board comfort. Ideal for family or friends sailing, this boat combines elegance and functionality.

Main Characteristics:

- Length overall: 11.30 meters -

- Beam: 3.70 meters - - Draft: 1.20 meters -

- Displacement: Approximately 7,500 kg -

- Fuel tank capacity: 200 liters -

- Freshwater tank capacity: 300 liters -