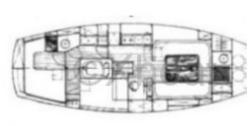

#### **Facilities**

Sailor Cabin : 0

WC : Sailor Helm : Yes Double Cabin: 2

Head: 1 Berth: 6 Flybridge: No

Engine: The Beneteau Evasion 37 DL is generally equipped with a 50 to 75 horsepower diesel engine, offering good range and moderate fuel consumption.

Interior Layout: The boat features two double cabins, a bathroom with a shower, and a spacious saloon. The kitchen is well-equipped with a sink, a refrigerator, and an oven.

Exterior Layout: The cockpit is spacious and well-protected, with a chart table and comfortable benches. The fore deck offers additional relaxation space.

Performance: Thanks to its polyester hull and well-balanced sail plan, the Beneteau Evasion 37 DL offers good stability and good sea-keeping abilities. It is capable of cruising at comfortable speeds.