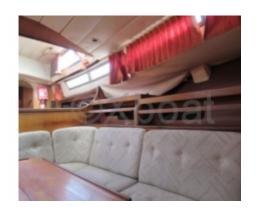

Engine: The Beneteau Evasion 37 DL is generally equipped with a 50 to 75 horsepower diesel engine, offering good range and moderate fuel consumption.

Interior Layout: The boat features two double cabins, a bathroom with a shower, and a spacious saloon. The kitchen is well-equipped with a sink, a refrigerator, and an oven.

Exterior Layout: The cockpit is spacious and well-protected, with a chart table and comfortable benches. The fore deck offers additional relaxation space.

Performance: Thanks to its polyester hull and well-balanced sail plan, the Beneteau Evasion 37 DL offers good stability and good sea-keeping abilities. It is capable of cruising at comfortable speeds.