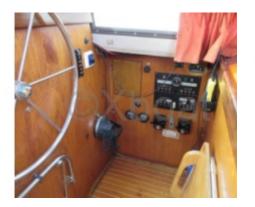

Exterior Layout: The cockpit is spacious and well-protected, with a chart table and comfortable benches. The fore deck offers additional relaxation space.

Performance: Thanks to its polyester hull and well-balanced sail plan, the Beneteau Evasion 37 DL offers good stability and good sea-keeping abilities. It is capable of cruising at comfortable speeds.

Equipment: The boat can be equipped with various navigation equipment, such as a GPS, a sonar, a wind indicator, and onboard instruments. Options like a generator, a desalinator, and an air conditioning system can also be added for more comfort.