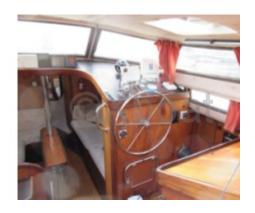

Exterior Layout: The cockpit is spacious and well-protected, with a chart table and comfortable benches. The fore deck offers additional relaxation space.

Performance: Thanks to its polyester hull and well-balanced sail plan, the Beneteau Evasion 37 DL offers good stability and good sea-keeping abilities. It is capable of cruising at comfortable speeds.