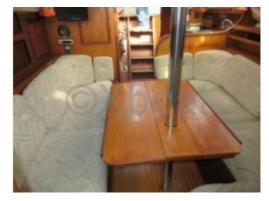

Engine: The Beneteau Evasion 37 DL is generally equipped with a 50 to 75 horsepower diesel engine, offering good range and moderate fuel consumption.

Interior Layout: The boat features two double cabins, a bathroom with a shower, and a spacious saloon. The kitchen is well-equipped with a sink, a refrigerator, and an oven.