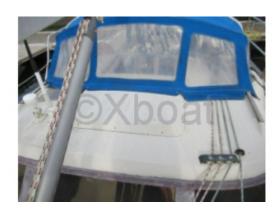

Exterior Layout: The cockpit is spacious and well-protected, with a chart table and comfortable benches. The fore deck offers additional relaxation space.

Performance: Thanks to its polyester hull and well-balanced sail plan, the Beneteau Evasion 37 DL offers good stability and good sea-keeping abilities. It is capable of cruising at comfortable speeds.