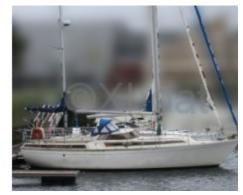

#### **Technical Details**

Beneteau Evasion 37 DL

The Beneteau Evasion 37 DL is a versatile and comfortable cruising boat, designed to offer exceptional performance and great on-board comfort. Ideal for family or friends sailing, this boat combines elegance and functionality.

Main Characteristics:

- Length overall: 11.30 meters -

- Beam: 3.70 meters - - Draft: 1.20 meters -

- Displacement: Approximately 7,500 kg -

- Fuel tank capacity: 200 liters -

- Freshwater tank capacity: 300 liters -