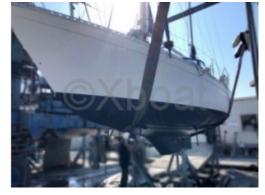

### **Main datas**

Builder : Beneteau

Year : 1980 Length : 11,33

Draft minimum : 1,24 Hull : Monohull Subtype : Architect :

Material : GRP Beam : 3,65

keel: Centerboard heavy keel

#### **Technical Details**

Beneteau Evasion 37 DL

The Beneteau Evasion 37 DL is a versatile and comfortable cruising boat, designed to offer exceptional performance and great on-board comfort. Ideal for family or friends sailing, this boat combines elegance and functionality.

Main Characteristics:

- Length overall: 11.30 meters -

- Beam: 3.70 meters - - Draft: 1.20 meters -

- Displacement: Approximately 7,500 kg -

- Fuel tank capacity: 200 liters -

- Freshwater tank capacity: 300 liters -