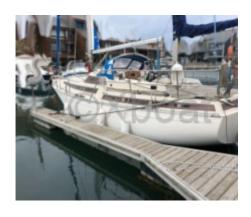

#### **Technical Details**

Beneteau Evasion 37 DL

The Beneteau Evasion 37 DL is a versatile and comfortable cruising boat, designed to offer exceptional performance and great on-board comfort. Ideal for family or friends sailing, this boat combines elegance and functionality.

Main Characteristics:

- Length overall: 11.30 meters -

- Beam: 3.70 meters - - Draft: 1.20 meters -

- Displacement: Approximately 7,500 kg -

- Fuel tank capacity: 200 liters -

- Freshwater tank capacity: 300 liters -