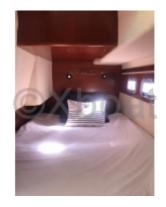

#### **Facilities**

Sailor Cabin : 0 WC : Electric

Helm : Yes

Double Cabin: 2

Head: 2 Berth: 5

Flybridge : Yes

Main characteristics:

- Length overall: Approximately 11.30 meters -
- Beam: Approximately 3.50 meters -
- Draft: Approximately 1.80 meters -
- Displacement: Approximately 7,500 kg -
- Sail area: Approximately 65 m<sup>2</sup> -
- Designer: Ron Holland -
- Construction: Fiberglass hull with wooden reinforcements -
- Fuel capacity: Approximately 150 liters -
- Fresh water capacity: Approximately 300 liters -
- Engine: 30 to 40 HP diesel engine -
- Cabins: 2 double cabins -
- Cockpit: Spacious with chart table and seating -
- Facilities: Equipped kitchen, bathroom with shower, water heater -