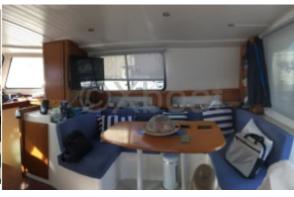

#### **Facilities**

Sailor Cabin : 0 WC : Electric

Helm : Yes

Double Cabin: 2

Head: 2 Berth: 5

Flybridge : Yes

### **Technical Details**

The Maryland 37 is a classic cruising sailboat, renowned for its robustness and comfort at sea. Designed for sailing enthusiasts who seek both pleasure and safety, this boat combines elegance and performance.