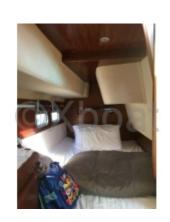

#### **Facilities**

Sailor Cabin : 0 WC : Electric

Helm : Yes

Double Cabin: 2

Head: 2 Berth: 5

Flybridge : Yes

Main characteristics:

- Length overall: Approximately 11.30 meters -
- Beam: Approximately 3.50 meters -
- Draft: Approximately 1.80 meters -
- Displacement: Approximately 7,500 kg -
- Sail area: Approximately 65 m<sup>2</sup> -
- Designer: Ron Holland -
- Construction: Fiberglass hull with wooden reinforcements -
- Fuel capacity: Approximately 150 liters -
- Fresh water capacity: Approximately 300 liters -
- Engine: 30 to 40 HP diesel engine -
- Cabins: 2 double cabins -
- Cockpit: Spacious with chart table and seating -
- Facilities: Equipped kitchen, bathroom with shower, water heater -