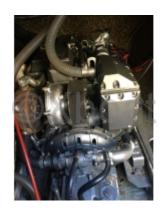

# **Engines**

Model:

Montage : In Board (IB) Power Unit. (CV) : 140

Hours: 2750

Fuel capacity: 1500

Brand : Yanmar Fuel : Diesel Engine(s) : 2 Drive : Shaft drive