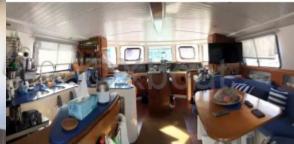

wooden reinforcements -
- Fuel capacity: Approximately 150 liters -
- Fresh water capacity: Approximately 300 liters -
- Engine: 30 to 40 HP diesel engine -
- Cabins: 2 double cabins -
- Cockpit: Spacious with chart table and seating -
- Facilities: Equipped kitchen, bathroom with shower, water heater -

The Maryland 37 is ideal for family or friends' cruises, offering an excellent balance between comfort and maneuverability. Its robust hull and efficient rigging make it a reliable sailboat for long voyages.

Limitation of liability: XBOAT assumes no responsibility for the information provided in this technical data sheet, which has been sourced from the internet and has not been verified. This information is non-contractual and does not, in any way, bind XBOAT.

# Médias