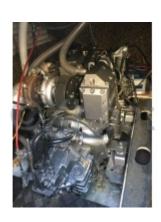

# **Engines**

Model:

Montage : In Board (IB) Power Unit. (CV) : 140

Hours: 2750

Fuel capacity: 1500

Brand : Yanmar Fuel : Diesel Engine(s) : 2 Drive : Shaft drive