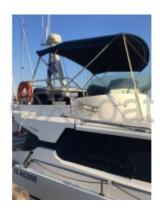

## **Main datas**

**Builder : Fountaine Pajot** 

Year : 1999 Length : 11,50 Draft minimum : 1,00 Hull : Catamaran Subtype: Architect: Material: GRP Beam: 5,10 keel: Fixed Keel

Main characteristics:

- Length overall: Approximately 11.30 meters -
- Beam: Approximately 3.50 meters -
- Draft: Approximately 1.80 meters -
- Displacement: Approximately 7,500 kg -
- Sail area: Approximately 65 m<sup>2</sup> -
- Designer: Ron Holland -
- Construction: Fiberglass hull with wooden reinforcements -
- Fuel capacity: Approximately 150 liters -
- Fresh water capacity: Approximately 300 liters -
- Engine: 30 to 40 HP diesel engine -
- Cabins: 2 double cabins -
- Cockpit: Spacious with chart table and seating -
- Facilities: Equipped kitchen, bathroom with shower, water heater -