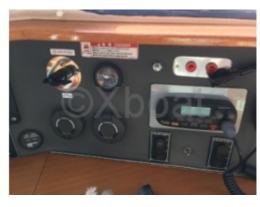

#### **Facilities**

Sailor Cabin : 0 WC : Electric

Helm : Yes

Double Cabin: 2

Head: 2 Berth: 5

Flybridge : Yes