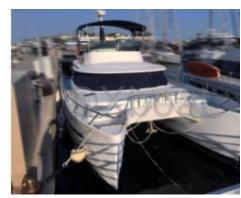

## **Main datas**

**Builder : Fountaine Pajot** 

Year : 1999 Length : 11,50 Draft minimum : 1,00 Hull : Catamaran Subtype: Architect: Material: GRP Beam: 5,10 keel: Fixed Keel

#### **Facilities**

Sailor Cabin : 0 WC : Electric

Helm : Yes

Double Cabin: 2

Head: 2 Berth: 5

Flybridge : Yes