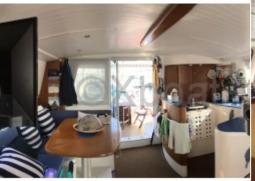

en reinforcements -
- Fuel capacity: Approximately 150 liters -
- Fresh water capacity: Approximately 300 liters -
- Engine: 30 to 40 HP diesel engine -
- Cabins: 2 double cabins -
- Cockpit: Spacious with chart table and seating -
- Facilities: Equipped kitchen, bathroom with shower, water heater -

The Maryland 37 is ideal for family or friends' cruises, offering an excellent balance between comfort and maneuverability. Its robust hull and efficient rigging make it a reliable sailboat for long voyages.

Limitation of liability: XBOAT assumes no responsibility for the information provided in this technical data sheet, which has been sourced from the internet and has not been verified. This information is non-contractual and does not, in any way, bind XBOAT.

# Médias