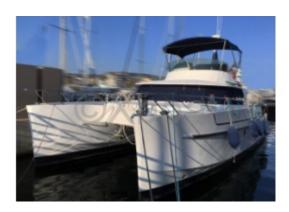

## **Main datas**

**Builder : Fountaine Pajot** 

Year : 1999 Length : 11,50 Draft minimum : 1,00 Hull : Catamaran Subtype: Architect: Material: GRP Beam: 5,10 keel: Fixed Keel

#### **Facilities**

Sailor Cabin : 0 WC : Electric

Helm : Yes

Double Cabin: 2

Head: 2 Berth: 5

Flybridge : Yes