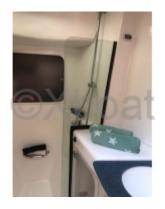

#### **Facilities**

Sailor Cabin : 0 WC : Electric

Helm : Yes

Double Cabin: 2

Head: 2 Berth: 5

Flybridge : Yes

Main characteristics:

- Length overall: Approximately 11.30 meters -
- Beam: Approximately 3.50 meters -
- Draft: Approximately 1.80 meters -
- Displacement: Approximately 7,500 kg -
- Sail area: Approximately 65 m<sup>2</sup> -
- Designer: Ron Holland -
- Construction: Fiberglass hull with wooden reinforcements -
- Fuel capacity: Approximately 150 liters -
- Fresh water capacity: Approximately 300 liters -
- Engine: 30 to 40 HP diesel engine -
- Cabins: 2 double cabins -
- Cockpit: Spacious with chart table and seating -
- Facilities: Equipped kitchen, bathroom with shower, water heater -