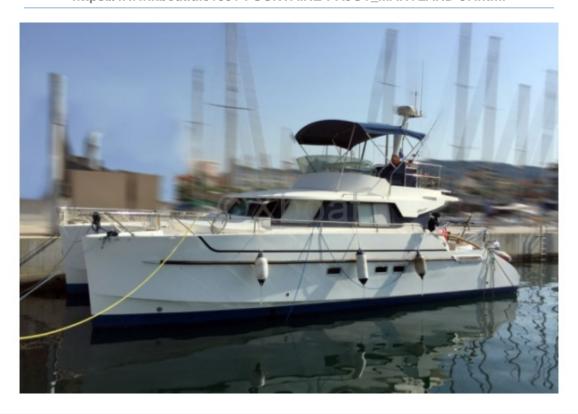

## **MARYLAND 37 - 1999**

## **Main datas**

**Builder : Fountaine Pajot** 

Year : 1999 Length : 11,50 Draft minimum : 1,00 Hull : Catamaran Subtype: Architect: Material: GRP Beam: 5,10 keel: Fixed Keel

#### **Facilities**

Sailor Cabin : 0 WC : Electric

Helm : Yes

Double Cabin: 2

Head: 2 Berth: 5

Flybridge : Yes