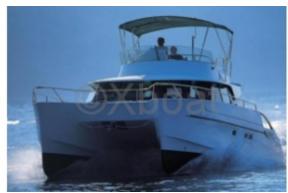

## **MARYLAND 37 - 1999**

## **Main datas**

**Builder : Fountaine Pajot** 

Year : 1999 Length : 11,50 Draft minimum : 1,00 Hull : Catamaran Subtype: Architect: Material: GRP Beam: 5,10 keel: Fixed Keel