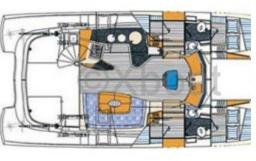

#### **Facilities**

Sailor Cabin : 0 WC : Electric

Helm : Yes

Double Cabin: 2

Head: 2 Berth: 5

Flybridge : Yes