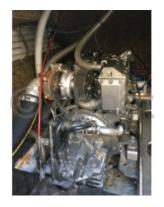

# **Engines**

Model:

Montage : In Board (IB) Power Unit. (CV) : 140

Hours: 2750

Fuel capacity: 1500

Brand : Yanmar Fuel : Diesel Engine(s) : 2 Drive : Shaft drive