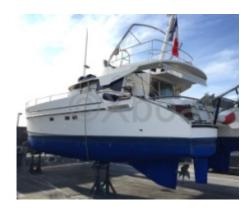

## **Main datas**

**Builder : Fountaine Pajot** 

Year : 1999 Length : 11,50 Draft minimum : 1,00 Hull : Catamaran Subtype: Architect: Material: GRP Beam: 5,10 keel: Fixed Keel

# **Engines**

Model:

Montage : In Board (IB) Power Unit. (CV) : 140

Hours: 2750

Fuel capacity: 1500

Brand : Yanmar Fuel : Diesel Engine(s) : 2 Drive : Shaft drive

#### **Facilities**

Sailor Cabin : 0 WC : Electric

Helm : Yes

Double Cabin: 2

Head: 2 Berth: 5

Flybridge : Yes