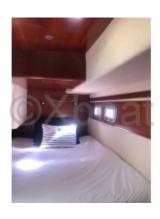

#### **Facilities**

Sailor Cabin : 0 WC : Electric

Helm : Yes

Double Cabin: 2

Head: 2 Berth: 5

Flybridge : Yes

Main characteristics:

- Length overall: Approximately 11.30 meters -
- Beam: Approximately 3.50 meters -
- Draft: Approximately 1.80 meters -
- Displacement: Approximately 7,500 kg -
- Sail area: Approximately 65 m<sup>2</sup> -
- Designer: Ron Holland -
- Construction: Fiberglass hull with wooden reinforcements -
- Fuel capacity: Approximately 150 liters -
- Fresh water capacity: Approximately 300 liters -
- Engine: 30 to 40 HP diesel engine -
- Cabins: 2 double cabins -
- Cockpit: Spacious with chart table and seating -
- Facilities: Equipped kitchen, bathroom with shower, water heater -