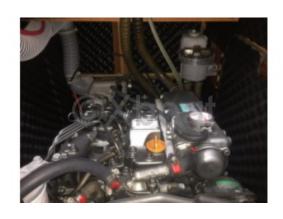

# **Engines**

Model: 4JH5E

Montage : In Board (IB) Power Unit. (CV) : 54

Hours : 300

Fuel capacity: 200

Brand: YANMAR
Fuel: Diesel
Engine(s): 1
Drive: Shaft drive

- Fresh water capacity: 400 liters -

- Engine: Yanmar 4JH4E (54 HP) -

The Beneteau Oceanis 43 is equipped with two double cabins and an aft cabin, offering a comfortable living space for up to 8 people. The cockpit is spacious and well-designed, with an integrated chart table and ergonomic seats. The galley is well-equipped with a double sink, a refrigerator, and a gas stove.