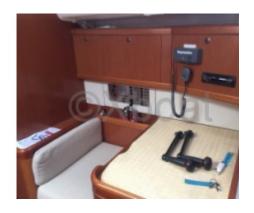

- Fresh water capacity: 400 liters -

- Engine: Yanmar 4JH4E (54 HP) -

The Beneteau Oceanis 43 is equipped with two double cabins and an aft cabin, offering a comfortable living space for up to 8 people. The cockpit is spacious and well-designed, with an integrated chart table and ergonomic seats. The galley is well-equipped with a double sink, a refrigerator, and a gas stove.