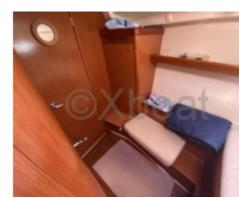

#### **Facilities**

Sailor Cabin : 0 WC : Sailor

Helm : No

Double Cabin: 3

Head: 2 Berth: 6 Flybridge: No

- Fresh water capacity: 400 liters -

- Engine: Yanmar 4JH4E (54 HP) -

The Beneteau Oceanis 43 is equipped with two double cabins and an aft cabin, offering a comfortable living space for up to 8 people. The cockpit is spacious and well-designed, with an integrated chart table and ergonomic seats. The galley is well-equipped with a double sink, a refrigerator, and a gas stove.