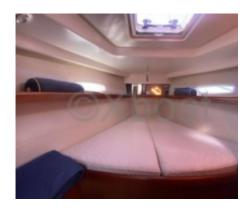

#### **Facilities**

Sailor Cabin : 0 WC : Sailor

Helm : No

Double Cabin: 3

Head: 2 Berth: 6 Flybridge: No

- Fresh water capacity: 400 liters -

- Engine: Yanmar 4JH4E (54 HP) -

The Beneteau Oceanis 43 is equipped with two double cabins and an aft cabin, offering a comfortable living space for up to 8 people. The cockpit is spacious and well-designed, with an integrated chart table and ergonomic seats. The galley is well-equipped with a double sink, a refrigerator, and a gas stove.