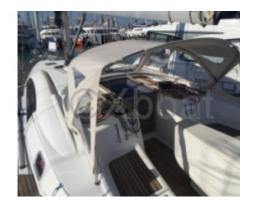

- Fresh water capacity: 400 liters -

- Engine: Yanmar 4JH4E (54 HP) -

The Beneteau Oceanis 43 is equipped with two double cabins and an aft cabin, offering a comfortable living space for up to 8 people. The cockpit is spacious and well-designed, with an integrated chart table and ergonomic seats. The galley is well-equipped with a double sink, a refrigerator, and a gas stove.

The construction of the Beneteau Oceanis 43 is robust and modern, with a fiberglass-reinforced polyester hull. The deck is made of synthetic teak, offering excellent grip and low maintenance. The mast is made of aluminum, with carbon fiber shrouds for better rigidity and weight reduction.