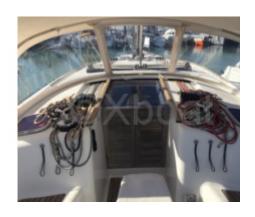

- Fresh water capacity: 400 liters -

- Engine: Yanmar 4JH4E (54 HP) -

The Beneteau Oceanis 43 is equipped with two double cabins and an aft cabin, offering a comfortable living space for up to 8 people. The cockpit is spacious and well-designed, with an integrated chart table and ergonomic seats. The galley is well-equipped with a double sink, a refrigerator, and a gas stove.