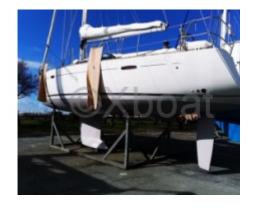

## **Main datas**

Builder : Beneteau

Year: 2009 Length: 13,10 Draft minimum: 2,00

Hull : Monohull

Subtype : Pleasure

Architect : Berret - Racoupeau

Material : GRP Beam : 4,12 keel : Fixed Keel

- Length overall: 13.32 meters -

- Beam: 4.29 meters -

- Draft: 2.10 meters (standard) -

- Displacement: 9,500 kg -

- Sail area (upwind): 85 m<sup>2</sup> -

- Sail area (downwind): 130 m<sup>2</sup> -

- Fuel capacity: 200 liters -