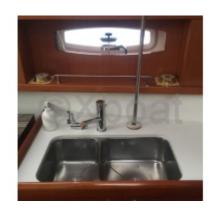

- Fresh water capacity: 400 liters -

- Engine: Yanmar 4JH4E (54 HP) -

The Beneteau Oceanis 43 is equipped with two double cabins and an aft cabin, offering a comfortable living space for up to 8 people. The cockpit is spacious and well-designed, with an integrated chart table and ergonomic seats. The galley is well-equipped with a double sink, a refrigerator, and a gas stove.