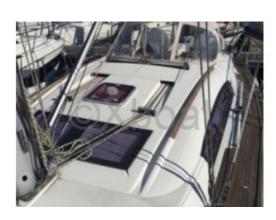

The construction of the Beneteau Oceanis 43 is robust and modern, with a fiberglass-reinforced polyester hull. The deck is made of synthetic teak, offering excellent grip and low maintenance. The mast is made of aluminum, with carbon fiber shrouds for better rigidity and weight reduction.