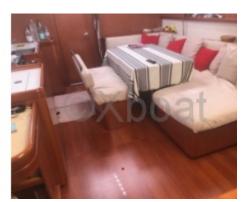

- Fresh water capacity: 400 liters -

- Engine: Yanmar 4JH4E (54 HP) -

The Beneteau Oceanis 43 is equipped with two double cabins and an aft cabin, offering a comfortable living space for up to 8 people. The cockpit is spacious and well-designed, with an integrated chart table and ergonomic seats. The galley is well-equipped with a double sink, a refrigerator, and a gas stove.