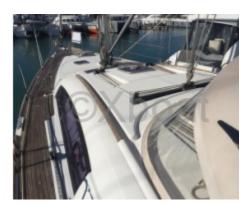

The construction of the Beneteau Oceanis 43 is robust and modern, with a fiberglass-reinforced polyester hull. The deck is made of synthetic teak, offering excellent grip and low maintenance. The mast is made of aluminum, with carbon fiber shrouds for better rigidity and weight reduction.