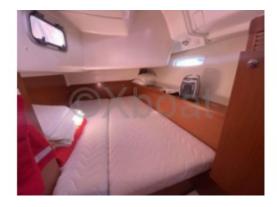

#### **Facilities**

Sailor Cabin : 0 WC : Sailor

Helm : No

Double Cabin: 3

Head: 2 Berth: 6 Flybridge: No

- Fresh water capacity: 400 liters -

- Engine: Yanmar 4JH4E (54 HP) -

The Beneteau Oceanis 43 is equipped with two double cabins and an aft cabin, offering a comfortable living space for up to 8 people. The cockpit is spacious and well-designed, with an integrated chart table and ergonomic seats. The galley is well-equipped with a double sink, a refrigerator, and a gas stove.