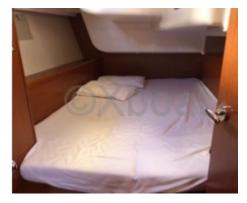

#### **Facilities**

Sailor Cabin : 0 WC : Sailor

Helm : No

Double Cabin: 3

Head: 2 Berth: 6 Flybridge: No

- Fresh water capacity: 400 liters -

- Engine: Yanmar 4JH4E (54 HP) -

The Beneteau Oceanis 43 is equipped with two double cabins and an aft cabin, offering a comfortable living space for up to 8 people. The cockpit is spacious and well-designed, with an integrated chart table and ergonomic seats. The galley is well-equipped with a double sink, a refrigerator, and a gas stove.