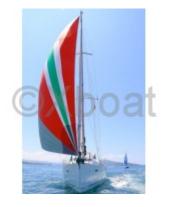

- Length overall: 13.32 meters -

- Beam: 4.29 meters -

- Draft: 2.10 meters (standard) -

- Displacement: 9,500 kg -

- Sail area (upwind): 85 m<sup>2</sup> -

- Sail area (downwind): 130 m<sup>2</sup> -

- Fuel capacity: 200 liters -

In terms of performance, the Beneteau Oceanis 43 is a balanced and easy-to-maneuver boat. It offers good stability at anchor and excellent seaworthiness, even in rough conditions. Thanks to its large sail area and efficient keel profile, it is capable of sailing efficiently in various wind conditions.