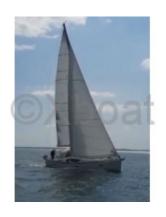

### **Technical Details**

The Beneteau Oceanis 43 is a modern and versatile cruising sailboat, designed to offer comfort and performance. This boat is ideal for coastal sailing and long family or friends cruises. Here are some of its main characteristics:

- Length overall: 13.32 meters -

- Beam: 4.29 meters -

- Draft: 2.10 meters (standard) -

- Displacement: 9,500 kg -

- Sail area (upwind): 85 m<sup>2</sup> -

- Sail area (downwind): 130 m<sup>2</sup> -

- Fuel capacity: 200 liters -

The construction of the Beneteau Oceanis 43 is robust and modern, with a fiberglass-reinforced polyester hull. The deck is made of synthetic teak, offering excellent grip and low maintenance. The mast is made of aluminum, with carbon fiber shrouds for better rigidity and weight reduction.

In terms of performance, the Beneteau Oceanis 43 is a balanced and easy-to-maneuver boat. It offers good stability at anchor and excellent seaworthiness, even in rough conditions. Thanks to its large sail area and efficient keel profile, it is capable of sailing efficiently in various wind conditions.