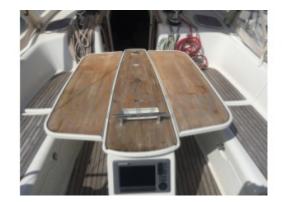

- Fresh water capacity: 400 liters -

- Engine: Yanmar 4JH4E (54 HP) -

The Beneteau Oceanis 43 is equipped with two double cabins and an aft cabin, offering a comfortable living space for up to 8 people. The cockpit is spacious and well-designed, with an integrated chart table and ergonomic seats. The galley is well-equipped with a double sink, a refrigerator, and a gas stove.