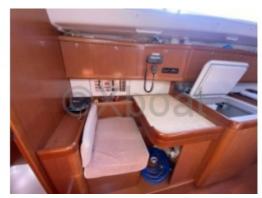

- Fresh water capacity: 400 liters -

- Engine: Yanmar 4JH4E (54 HP) -

The Beneteau Oceanis 43 is equipped with two double cabins and an aft cabin, offering a comfortable living space for up to 8 people. The cockpit is spacious and well-designed, with an integrated chart table and ergonomic seats. The galley is well-equipped with a double sink, a refrigerator, and a gas stove.