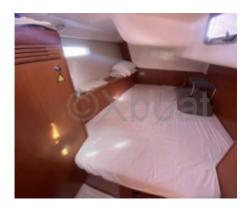

#### **Facilities**

Sailor Cabin : 0 WC : Sailor

Helm : No

Double Cabin: 3

Head: 2 Berth: 6 Flybridge: No

- Fresh water capacity: 400 liters -

- Engine: Yanmar 4JH4E (54 HP) -

The Beneteau Oceanis 43 is equipped with two double cabins and an aft cabin, offering a comfortable living space for up to 8 people. The cockpit is spacious and well-designed, with an integrated chart table and ergonomic seats. The galley is well-equipped with a double sink, a refrigerator, and a gas stove.