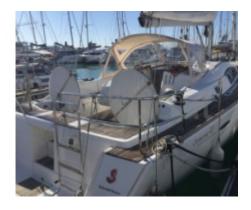

### **Technical Details**

The Beneteau Oceanis 43 is a modern and versatile cruising sailboat, designed to offer comfort and performance. This boat is ideal for coastal sailing and long family or friends cruises. Here are some of its main characteristics:

The construction of the Beneteau Oceanis 43 is robust and modern, with a fiberglass-reinforced polyester hull. The deck is made of synthetic teak, offering excellent grip and low maintenance. The mast is made of aluminum, with carbon fiber shrouds for better rigidity and weight reduction.

In terms of performance, the Beneteau Oceanis 43 is a balanced and easy-to-maneuver boat. It offers good stability at anchor and excellent seaworthiness, even in rough conditions. Thanks to its large sail area and efficient keel profile, it is capable of sailing efficiently in various wind conditions.