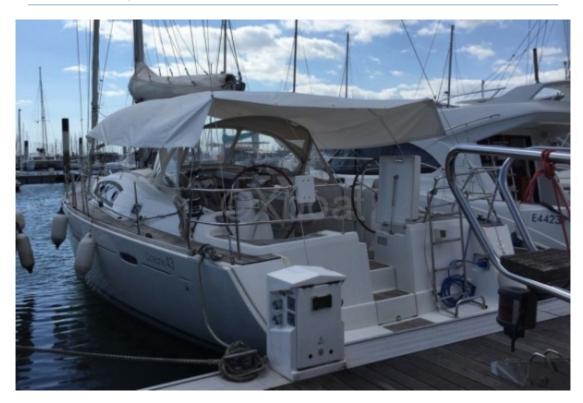

#### **Facilities**

Sailor Cabin : 0 WC : Sailor

Helm : No

Double Cabin: 3

Head: 2 Berth: 6 Flybridge: No

- Fresh water capacity: 400 liters -

- Engine: Yanmar 4JH4E (54 HP) -

The Beneteau Oceanis 43 is equipped with two double cabins and an aft cabin, offering a comfortable living space for up to 8 people. The cockpit is spacious and well-designed, with an integrated chart table and ergonomic seats. The galley is well-equipped with a double sink, a refrigerator, and a gas stove.