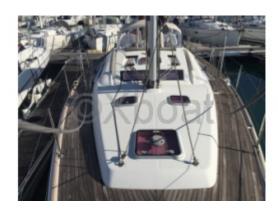

The construction of the Beneteau Oceanis 43 is robust and modern, with a fiberglass-reinforced polyester hull. The deck is made of synthetic teak, offering excellent grip and low maintenance. The mast is made of aluminum, with carbon fiber shrouds for better rigidity and weight reduction.