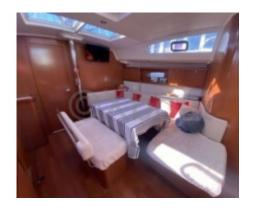

- Fresh water capacity: 400 liters -

- Engine: Yanmar 4JH4E (54 HP) -

The Beneteau Oceanis 43 is equipped with two double cabins and an aft cabin, offering a comfortable living space for up to 8 people. The cockpit is spacious and well-designed, with an integrated chart table and ergonomic seats. The galley is well-equipped with a double sink, a refrigerator, and a gas stove.