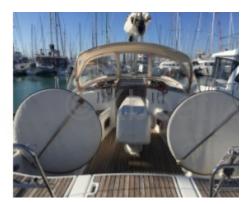

- Fresh water capacity: 400 liters -

- Engine: Yanmar 4JH4E (54 HP) -

The Beneteau Oceanis 43 is equipped with two double cabins and an aft cabin, offering a comfortable living space for up to 8 people. The cockpit is spacious and well-designed, with an integrated chart table and ergonomic seats. The galley is well-equipped with a double sink, a refrigerator, and a gas stove.

The construction of the Beneteau Oceanis 43 is robust and modern, with a fiberglass-reinforced polyester hull. The deck is made of synthetic teak, offering excellent grip and low maintenance. The mast is made of aluminum, with carbon fiber shrouds for better rigidity and weight reduction.