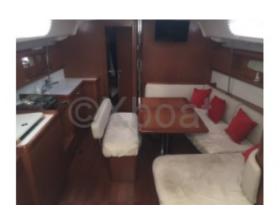

- Fresh water capacity: 400 liters -

- Engine: Yanmar 4JH4E (54 HP) -

The Beneteau Oceanis 43 is equipped with two double cabins and an aft cabin, offering a comfortable living space for up to 8 people. The cockpit is spacious and well-designed, with an integrated chart table and ergonomic seats. The galley is well-equipped with a double sink, a refrigerator, and a gas stove.