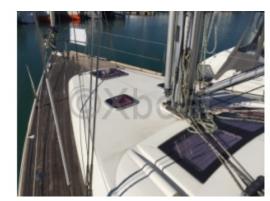

The construction of the Beneteau Oceanis 43 is robust and modern, with a fiberglass-reinforced polyester hull. The deck is made of synthetic teak, offering excellent grip and low maintenance. The mast is made of aluminum, with carbon fiber shrouds for better rigidity and weight reduction.