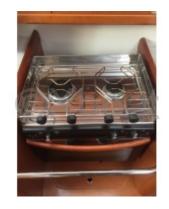

- Fresh water capacity: 400 liters -

- Engine: Yanmar 4JH4E (54 HP) -

The Beneteau Oceanis 43 is equipped with two double cabins and an aft cabin, offering a comfortable living space for up to 8 people. The cockpit is spacious and well-designed, with an integrated chart table and ergonomic seats. The galley is well-equipped with a double sink, a refrigerator, and a gas stove.