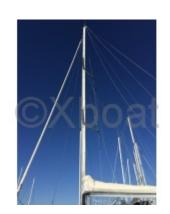

The construction of the Beneteau Oceanis 43 is robust and modern, with a fiberglass-reinforced polyester hull. The deck is made of synthetic teak, offering excellent grip and low maintenance. The mast is made of aluminum, with carbon fiber shrouds for better rigidity and weight reduction.