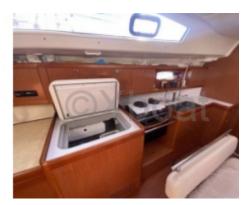

- Fresh water capacity: 400 liters -

- Engine: Yanmar 4JH4E (54 HP) -

The Beneteau Oceanis 43 is equipped with two double cabins and an aft cabin, offering a comfortable living space for up to 8 people. The cockpit is spacious and well-designed, with an integrated chart table and ergonomic seats. The galley is well-equipped with a double sink, a refrigerator, and a gas stove.