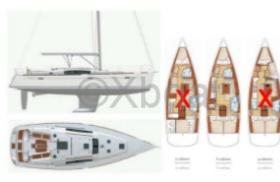

#### **Facilities**

Sailor Cabin : 0 WC : Sailor

Helm : No

Double Cabin: 3

Head: 2 Berth: 6 Flybridge: No

- Fresh water capacity: 400 liters -

- Engine: Yanmar 4JH4E (54 HP) -

The Beneteau Oceanis 43 is equipped with two double cabins and an aft cabin, offering a comfortable living space for up to 8 people. The cockpit is spacious and well-designed, with an integrated chart table and ergonomic seats. The galley is well-equipped with a double sink, a refrigerator, and a gas stove.