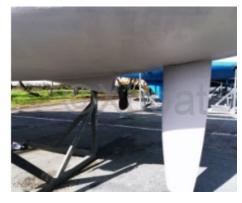

## **Main datas**

Builder : Beneteau

Year: 2009 Length: 13,10 Draft minimum: 2,00

Hull : Monohull

Subtype : Pleasure

Architect : Berret - Racoupeau

Material : GRP Beam : 4,12 keel : Fixed Keel

- Length overall: 13.32 meters -

- Beam: 4.29 meters -

- Draft: 2.10 meters (standard) -

- Displacement: 9,500 kg -

- Sail area (upwind): 85 m<sup>2</sup> -

- Sail area (downwind): 130 m<sup>2</sup> -

- Fuel capacity: 200 liters -