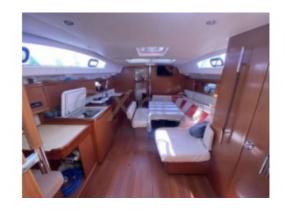

- Fresh water capacity: 400 liters -

- Engine: Yanmar 4JH4E (54 HP) -

The Beneteau Oceanis 43 is equipped with two double cabins and an aft cabin, offering a comfortable living space for up to 8 people. The cockpit is spacious and well-designed, with an integrated chart table and ergonomic seats. The galley is well-equipped with a double sink, a refrigerator, and a gas stove.