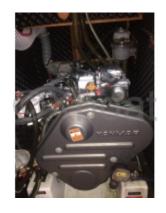

# **Engines**

Model: 4JH5E

Montage : In Board (IB) Power Unit. (CV) : 54

Hours : 300

Fuel capacity: 200

Brand: YANMAR
Fuel: Diesel
Engine(s): 1
Drive: Shaft drive

- Fresh water capacity: 400 liters -

- Engine: Yanmar 4JH4E (54 HP) -

The Beneteau Oceanis 43 is equipped with two double cabins and an aft cabin, offering a comfortable living space for up to 8 people. The cockpit is spacious and well-designed, with an integrated chart table and ergonomic seats. The galley is well-equipped with a double sink, a refrigerator, and a gas stove.