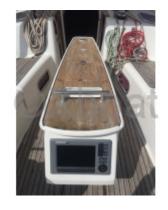

- Fresh water capacity: 400 liters -

- Engine: Yanmar 4JH4E (54 HP) -

The Beneteau Oceanis 43 is equipped with two double cabins and an aft cabin, offering a comfortable living space for up to 8 people. The cockpit is spacious and well-designed, with an integrated chart table and ergonomic seats. The galley is well-equipped with a double sink, a refrigerator, and a gas stove.