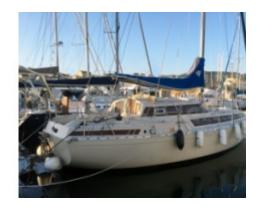

#### Evasion 34 by Beneteau

The Beneteau Evasion 34 is a versatile and elegant sailboat designed to offer a comfortable and high-performance sailing experience. This boat is ideal for family outings or get-togethers with friends, thanks to its spacious living area and modern amenities.

#### Main Characteristics:

- Length overall: 10.36 m -
- Beam: 3.32 m -- Draft: 1.85 m -
- Displacement: 5,500 kg -
- Sail area (close-hauled): 54 m<sup>2</sup> -
- Sail area (reaching): 96 m<sup>2</sup> -
- Water tank capacity: 200 liters -
- Fuel tank capacity: 100 liters -

#### **Desirable Features:**

- Cockpit: Spacious and well-protected, ideal for outdoor meals and relaxation. -
- Interior: Comfortable cabins with modern amenities, offering a pleasant living space for long trips. -
- Safety: High-quality safety equipment, including advanced navigation systems and rescue devices. -
- Performance: Efficient hull design for stable and fast navigation, even in rough seas. -
- Maintenance: Easy to maintain thanks to high-quality materials and robust construction. -