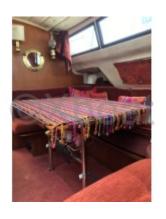

#### **Facilities**

Sailor Cabin : 0

WC : Sailor Helm : Yes Double Cabin: 3

Head: 1 Berth: 6 Flybridge: No

#### **Desirable Features:**

- Cockpit: Spacious and well-protected, ideal for outdoor meals and relaxation. -
- Interior: Comfortable cabins with modern amenities, offering a pleasant living space for long trips. -
- Safety: High-quality safety equipment, including advanced navigation systems and rescue devices. -
- Performance: Efficient hull design for stable and fast navigation, even in rough seas. -
- Maintenance: Easy to maintain thanks to high-quality materials and robust construction. -