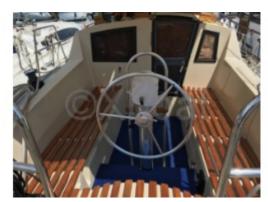

#### Evasion 34 by Beneteau

The Beneteau Evasion 34 is a versatile and elegant sailboat designed to offer a comfortable and high-performance sailing experience. This boat is ideal for family outings or get-togethers with friends, thanks to its spacious living area and modern amenities.

#### **Desirable Features:**

- Cockpit: Spacious and well-protected, ideal for outdoor meals and relaxation. -
- Interior: Comfortable cabins with modern amenities, offering a pleasant living space for long trips. -
- Safety: High-quality safety equipment, including advanced navigation systems and rescue devices. -
- Performance: Efficient hull design for stable and fast navigation, even in rough seas. -
- Maintenance: Easy to maintain thanks to high-quality materials and robust construction. -