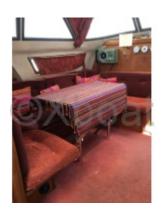

#### **Facilities**

Sailor Cabin : 0

WC : Sailor Helm : Yes Double Cabin: 3

Head: 1 Berth: 6 Flybridge: No

#### **Desirable Features:**

- Cockpit: Spacious and well-protected, ideal for outdoor meals and relaxation. -
- Interior: Comfortable cabins with modern amenities, offering a pleasant living space for long trips. -
- Safety: High-quality safety equipment, including advanced navigation systems and rescue devices. -
- Performance: Efficient hull design for stable and fast navigation, even in rough seas. -
- Maintenance: Easy to maintain thanks to high-quality materials and robust construction. -