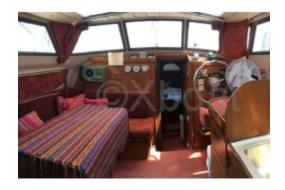

#### **Facilities**

Sailor Cabin : 0

WC : Sailor Helm : Yes Double Cabin: 3

Head: 1 Berth: 6 Flybridge: No

#### **Desirable Features:**

- Cockpit: Spacious and well-protected, ideal for outdoor meals and relaxation. -
- Interior: Comfortable cabins with modern amenities, offering a pleasant living space for long trips. -
- Safety: High-quality safety equipment, including advanced navigation systems and rescue devices. -
- Performance: Efficient hull design for stable and fast navigation, even in rough seas. -
- Maintenance: Easy to maintain thanks to high-quality materials and robust construction. -