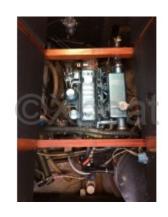

# **Engines**

Model: 4108

Montage : In Board (IB) Power Unit. (CV) : 50

Hours: 3375
Fuel capacity: 200

Brand : Perkins Fuel : Diesel Engine(s) : 1

Drive: Shaft drive