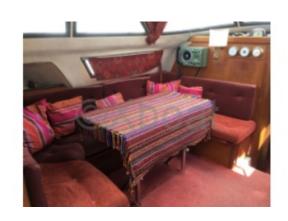

#### **Facilities**

Sailor Cabin : 0

WC : Sailor Helm : Yes Double Cabin: 3

Head: 1 Berth: 6 Flybridge: No

#### **Desirable Features:**

- Cockpit: Spacious and well-protected, ideal for outdoor meals and relaxation. -
- Interior: Comfortable cabins with modern amenities, offering a pleasant living space for long trips. -
- Safety: High-quality safety equipment, including advanced navigation systems and rescue devices. -
- Performance: Efficient hull design for stable and fast navigation, even in rough seas. -
- Maintenance: Easy to maintain thanks to high-quality materials and robust construction. -