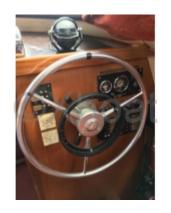

# **Engines**

Model: 4108

Montage : In Board (IB) Power Unit. (CV) : 50

Hours: 3375
Fuel capacity: 200

Brand : Perkins Fuel : Diesel Engine(s) : 1

Drive: Shaft drive

#### **Facilities**

Sailor Cabin : 0

WC : Sailor Helm : Yes Double Cabin: 3

Head: 1 Berth: 6 Flybridge: No