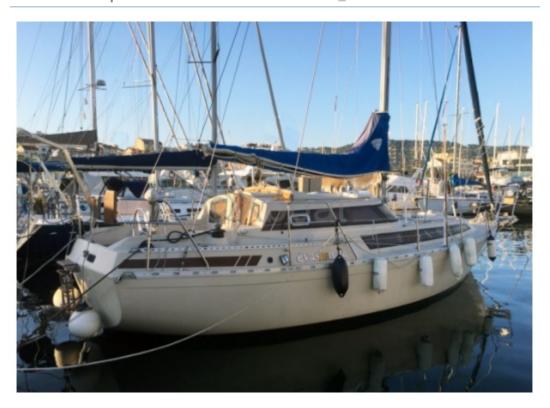

#### Evasion 34 by Beneteau

The Beneteau Evasion 34 is a versatile and elegant sailboat designed to offer a comfortable and high-performance sailing experience. This boat is ideal for family outings or get-togethers with friends, thanks to its spacious living area and modern amenities.

#### Main Characteristics:

- Length overall: 10.36 m -
- Beam: 3.32 m -- Draft: 1.85 m -
- Displacement: 5,500 kg -
- Sail area (close-hauled): 54 m<sup>2</sup> -
- Sail area (reaching): 96 m<sup>2</sup> -
- Water tank capacity: 200 liters -
- Fuel tank capacity: 100 liters -

#### **Desirable Features:**

- Cockpit: Spacious and well-protected, ideal for outdoor meals and relaxation. -
- Interior: Comfortable cabins with modern amenities, offering a pleasant living space for long trips. -
- Safety: High-quality safety equipment, including advanced navigation systems and rescue devices. -
- Performance: Efficient hull design for stable and fast navigation, even in rough seas. -
- Maintenance: Easy to maintain thanks to high-quality materials and robust construction. -