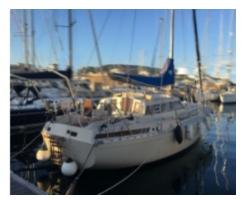

#### Evasion 34 by Beneteau

The Beneteau Evasion 34 is a versatile and elegant sailboat designed to offer a comfortable and high-performance sailing experience. This boat is ideal for family outings or get-togethers with friends, thanks to its spacious living area and modern amenities.

#### Main Characteristics:

- Length overall: 10.36 m -
- Beam: 3.32 m -- Draft: 1.85 m -
- Displacement: 5,500 kg -
- Sail area (close-hauled): 54 m<sup>2</sup> -
- Sail area (reaching): 96 m<sup>2</sup> -
- Water tank capacity: 200 liters -
- Fuel tank capacity: 100 liters -

#### **Desirable Features:**

- Cockpit: Spacious and well-protected, ideal for outdoor meals and relaxation. -
- Interior: Comfortable cabins with modern amenities, offering a pleasant living space for long trips. -
- Safety: High-quality safety equipment, including advanced navigation systems and rescue devices. -
- Performance: Efficient hull design for stable and fast navigation, even in rough seas. -
- Maintenance: Easy to maintain thanks to high-quality materials and robust construction. -