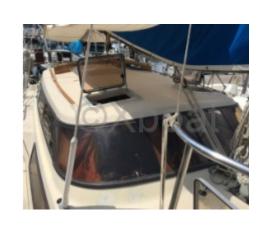

#### Evasion 34 by Beneteau

The Beneteau Evasion 34 is a versatile and elegant sailboat designed to offer a comfortable and high-performance sailing experience. This boat is ideal for family outings or get-togethers with friends, thanks to its spacious living area and modern amenities.

#### **Desirable Features:**

- Cockpit: Spacious and well-protected, ideal for outdoor meals and relaxation. -
- Interior: Comfortable cabins with modern amenities, offering a pleasant living space for long trips. -
- Safety: High-quality safety equipment, including advanced navigation systems and rescue devices. -
- Performance: Efficient hull design for stable and fast navigation, even in rough seas. -
- Maintenance: Easy to maintain thanks to high-quality materials and robust construction. -