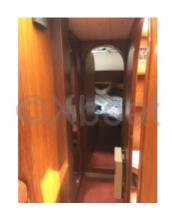

#### **Facilities**

Sailor Cabin : 0

WC : Sailor Helm : Yes Double Cabin: 3

Head: 1 Berth: 6 Flybridge: No

#### **Desirable Features:**

- Cockpit: Spacious and well-protected, ideal for outdoor meals and relaxation. -
- Interior: Comfortable cabins with modern amenities, offering a pleasant living space for long trips. -
- Safety: High-quality safety equipment, including advanced navigation systems and rescue devices. -
- Performance: Efficient hull design for stable and fast navigation, even in rough seas. -
- Maintenance: Easy to maintain thanks to high-quality materials and robust construction. -