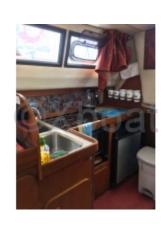

#### Evasion 34 by Beneteau

The Beneteau Evasion 34 is a versatile and elegant sailboat designed to offer a comfortable and high-performance sailing experience. This boat is ideal for family outings or get-togethers with friends, thanks to its spacious living area and modern amenities.

#### **Desirable Features:**

- Cockpit: Spacious and well-protected, ideal for outdoor meals and relaxation. -
- Interior: Comfortable cabins with modern amenities, offering a pleasant living space for long trips. -
- Safety: High-quality safety equipment, including advanced navigation systems and rescue devices. -
- Performance: Efficient hull design for stable and fast navigation, even in rough seas. -
- Maintenance: Easy to maintain thanks to high-quality materials and robust construction. -