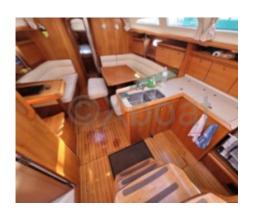

The Sun Odyssey 43 is equipped with a spacious and well-protected cockpit, offering excellent visibility and easy access to the winches. The interior is designed to maximize living space, with a large main cabin, two double cabins, and a convertible third cabin. The galley is well-equipped, and the saloon is bright thanks to large windows.