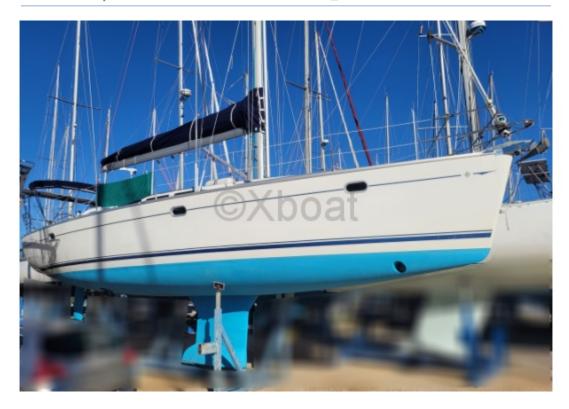

### **SUN ODYSSEY 43 - 2004**

### **Main datas**

Builder : Jeanneau

Year : 2004 Length : 12,84 Draft minimum : 2,00

Hull: Monohull

Subtype:

Architect : Ph.briand

Material : GRP Beam : 4,17 keel : Fixed Keel

Main characteristics:

\_

Overall length: 13.35 meters

-

Beam: 4.17 meters

\_

Draft: 2.10 meters (standard), 1.45 meters (semi-lifting)

Displacement: 9,500 kg