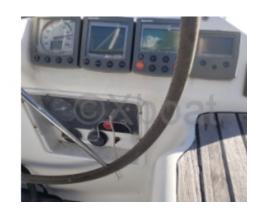

The construction of the Sun Odyssey 43 is solid, with a polyester hull reinforced with fiberglass and a balsa-core sandwich deck. The boat is also equipped with numerous safety and comfort features, such as an autopilot, GPS, depth sounder, and refrigerator.