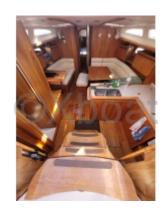

The Sun Odyssey 43 is equipped with a spacious and well-protected cockpit, offering excellent visibility and easy access to the winches. The interior is designed to maximize living space, with a large main cabin, two double cabins, and a convertible third cabin. The galley is well-equipped, and the saloon is bright thanks to large windows.