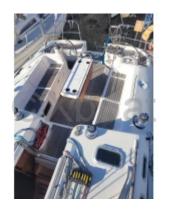

The Sun Odyssey 43 is equipped with a spacious and well-protected cockpit, offering excellent visibility and easy access to the winches. The interior is designed to maximize living space, with a large main cabin, two double cabins, and a convertible third cabin. The galley is well-equipped, and the saloon is bright thanks to large windows.