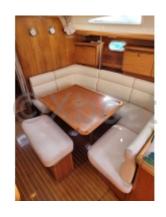

#### **Facilities**

Sailor Cabin : 0 WC : Sailor Helm : No Double Cabin: 3 Head: 2

Berth: 8 Flybridge: No

The Sun Odyssey 43 is equipped with a spacious and well-protected cockpit, offering excellent visibility and easy access to the winches. The interior is designed to maximize living space, with a large main cabin, two double cabins, and a convertible third cabin. The galley is well-equipped, and the saloon is bright thanks to large windows.