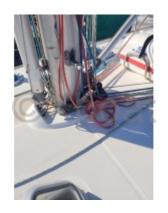

The Sun Odyssey 43 is equipped with a spacious and well-protected cockpit, offering excellent visibility and easy access to the winches. The interior is designed to maximize living space, with a large main cabin, two double cabins, and a convertible third cabin. The galley is well-equipped, and the saloon is bright thanks to large windows.