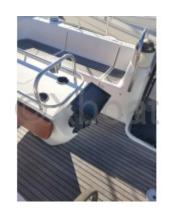

The Sun Odyssey 43 is equipped with a spacious and well-protected cockpit, offering excellent visibility and easy access to the winches. The interior is designed to maximize living space, with a large main cabin, two double cabins, and a convertible third cabin. The galley is well-equipped, and the saloon is bright thanks to large windows.