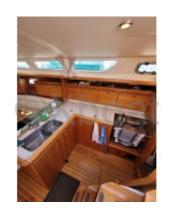

The Sun Odyssey 43 is equipped with a spacious and well-protected cockpit, offering excellent visibility and easy access to the winches. The interior is designed to maximize living space, with a large main cabin, two double cabins, and a convertible third cabin. The galley is well-equipped, and the saloon is bright thanks to large windows.