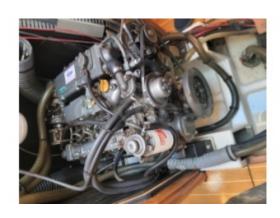

# **Engines**

Model: 4JH3 TE

Montage : In Board (IB) Power Unit. (CV) : 70

Hours: 2050 Fuel capacity: 200 Brand : YANMAR Fuel : Diesel Engine(s) : 1

Drive : Shaft drive