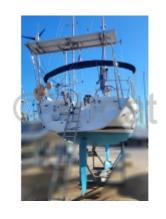

The construction of the Sun Odyssey 43 is solid, with a polyester hull reinforced with fiberglass and a balsa-core sandwich deck. The boat is also equipped with numerous safety and comfort features, such as an autopilot, GPS, depth sounder, and refrigerator.