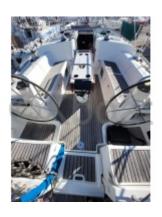

The Sun Odyssey 43 is equipped with a spacious and well-protected cockpit, offering excellent visibility and easy access to the winches. The interior is designed to maximize living space, with a large main cabin, two double cabins, and a convertible third cabin. The galley is well-equipped, and the saloon is bright thanks to large windows.