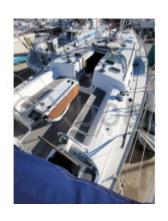

The Sun Odyssey 43 is equipped with a spacious and well-protected cockpit, offering excellent visibility and easy access to the winches. The interior is designed to maximize living space, with a large main cabin, two double cabins, and a convertible third cabin. The galley is well-equipped, and the saloon is bright thanks to large windows.