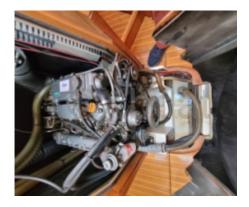

# **Engines**

Model: 4JH3 TE

Montage : In Board (IB) Power Unit. (CV) : 70

Hours: 2050 Fuel capacity: 200 Brand : YANMAR Fuel : Diesel Engine(s) : 1

Drive : Shaft drive