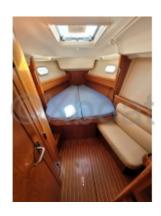

#### **Facilities**

Sailor Cabin : 0 WC : Sailor Helm : No Double Cabin: 3 Head: 2

Berth: 8 Flybridge: No

The Sun Odyssey 43 is equipped with a spacious and well-protected cockpit, offering excellent visibility and easy access to the winches. The interior is designed to maximize living space, with a large main cabin, two double cabins, and a convertible third cabin. The galley is well-equipped, and the saloon is bright thanks to large windows.