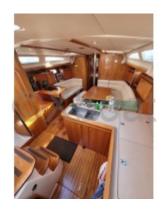

The Sun Odyssey 43 is equipped with a spacious and well-protected cockpit, offering excellent visibility and easy access to the winches. The interior is designed to maximize living space, with a large main cabin, two double cabins, and a convertible third cabin. The galley is well-equipped, and the saloon is bright thanks to large windows.