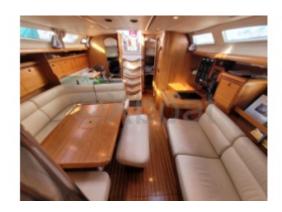

The Sun Odyssey 43 is equipped with a spacious and well-protected cockpit, offering excellent visibility and easy access to the winches. The interior is designed to maximize living space, with a large main cabin, two double cabins, and a convertible third cabin. The galley is well-equipped, and the saloon is bright thanks to large windows.