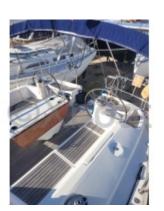

The Sun Odyssey 43 is equipped with a spacious and well-protected cockpit, offering excellent visibility and easy access to the winches. The interior is designed to maximize living space, with a large main cabin, two double cabins, and a convertible third cabin. The galley is well-equipped, and the saloon is bright thanks to large windows.