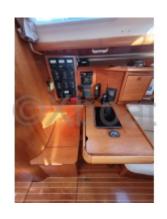

#### **Facilities**

Sailor Cabin : 0 WC : Sailor Helm : No Double Cabin: 3 Head: 2

Berth: 8 Flybridge: No

The Sun Odyssey 43 is equipped with a spacious and well-protected cockpit, offering excellent visibility and easy access to the winches. The interior is designed to maximize living space, with a large main cabin, two double cabins, and a convertible third cabin. The galley is well-equipped, and the saloon is bright thanks to large windows.