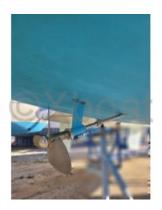

# **Engines**

Model: 4JH3 TE

Montage : In Board (IB) Power Unit. (CV) : 70

Hours: 2050 Fuel capacity: 200 Brand : YANMAR Fuel : Diesel Engine(s) : 1

Drive : Shaft drive