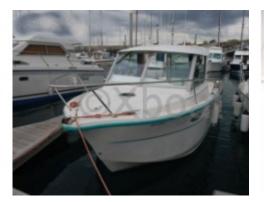

### **Main datas**

Builder : Ocqueteau Year : 2000 Length : 7,15 Draft minimum : 0,86 Hull : Monohull Subtype : Architect : Material : GRP Beam : 2,80 keel : Fixed Keel