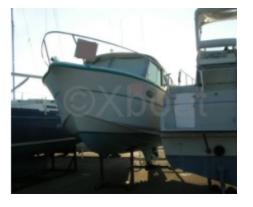

### **Main datas**

Builder : Ocqueteau Year : 2000 Length : 7,15 Draft minimum : 0,86 Hull : Monohull Subtype : Architect : Material : GRP Beam : 2,80 keel : Fixed Keel

Main characteristics:

- Overall length: 7.15 meters -
- Width: 2.40 meters -
- Draft: 1.20 meters -
- Displacement: Approximately 1,500 kg -
- Sail area (close-hauled): Approximately 20 m<sup>2</sup> -
- Sail area (reaching): Approximately 35 m<sup>2</sup> -
- Construction: Polyester hull reinforced with fiberglass -
- Interior layout: Spacious cabin with sleeping accommodations for 4 people, equipped kitchen, and dining area -
- Freshwater tank: 50 liters -
- Fuel tank: 20 liters -
- Auxiliary engine: Inboard diesel engine from 6 to 10 HP -