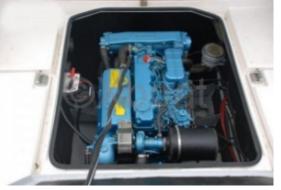

### Engines

Model : 115 TURBO Montage : In Board (IB) Power Unit. (CV) : 115 Hours : 400 Fuel capacity : 215 Brand : NANNI Fuel : Diesel Engine(s) : 1 Drive : Shaft drive