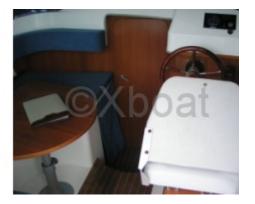

#### **Facilities**

Sailor Cabin : 0 WC : Chemical Helm : Yes Double Cabin : 1 Head : 1 Berth : 4 Flybridge : No

Main characteristics:

- Overall length: 7.15 meters -
- Width: 2.40 meters -
- Draft: 1.20 meters -
- Displacement: Approximately 1,500 kg -
- Sail area (close-hauled): Approximately 20 m<sup>2</sup> -
- Sail area (reaching): Approximately 35 m<sup>2</sup> -
- Construction: Polyester hull reinforced with fiberglass -
- Interior layout: Spacious cabin with sleeping accommodations for 4 people, equipped kitchen, and dining area -
- Freshwater tank: 50 liters -
- Fuel tank: 20 liters -
- Auxiliary engine: Inboard diesel engine from 6 to 10 HP -