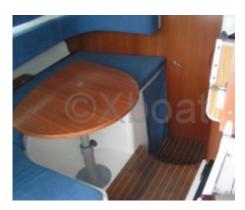

#### **Facilities**

Sailor Cabin : 0 WC : Chemical Helm : Yes Double Cabin : 1 Head : 1 Berth : 4 Flybridge : No

Main characteristics:

- Overall length: 7.15 meters -
- Width: 2.40 meters -
- Draft: 1.20 meters -
- Displacement: Approximately 1,500 kg -
- Sail area (close-hauled): Approximately 20 m<sup>2</sup> -
- Sail area (reaching): Approximately 35 m<sup>2</sup> -
- Construction: Polyester hull reinforced with fiberglass -
- Interior layout: Spacious cabin with sleeping accommodations for 4 people, equipped kitchen, and dining area -
- Freshwater tank: 50 liters -
- Fuel tank: 20 liters -
- Auxiliary engine: Inboard diesel engine from 6 to 10 HP -