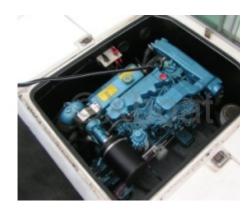

### Engines

Model : 115 TURBO Montage : In Board (IB) Power Unit. (CV) : 115 Hours : 400 Fuel capacity : 215 Brand : NANNI Fuel : Diesel Engine(s) : 1 Drive : Shaft drive

Main characteristics:

- Overall length: 7.15 meters -
- Width: 2.40 meters -
- Draft: 1.20 meters -
- Displacement: Approximately 1,500 kg -
- Sail area (close-hauled): Approximately 20 m<sup>2</sup> -
- Sail area (reaching): Approximately 35 m<sup>2</sup> -
- Construction: Polyester hull reinforced with fiberglass -
- Interior layout: Spacious cabin with sleeping accommodations for 4 people, equipped kitchen, and dining area -
- Freshwater tank: 50 liters -
- Fuel tank: 20 liters -
- Auxiliary engine: Inboard diesel engine from 6 to 10 HP -