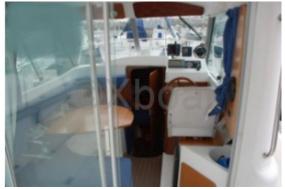

#### **Facilities**

Sailor Cabin : 0 WC : Chemical Helm : Yes Double Cabin : 1 Head : 1 Berth : 4 Flybridge : No

#### **Technical Details**

The OCQUETEAU 715 is an iconic model from the manufacturer Ocqueteau, known for its robustness and performance at sea. This sailboat is designed to offer a comfortable and secure sailing experience, ideal for coastal cruising enthusiasts and experienced sailors.