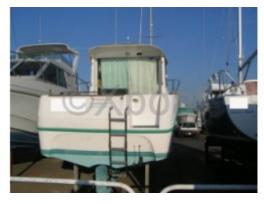

### **Main datas**

Builder : Ocqueteau Year : 2000 Length : 7,15 Draft minimum : 0,86 Hull : Monohull Subtype : Architect : Material : GRP Beam : 2,80 keel : Fixed Keel

Main characteristics:

- Overall length: 7.15 meters -
- Width: 2.40 meters -
- Draft: 1.20 meters -
- Displacement: Approximately 1,500 kg -
- Sail area (close-hauled): Approximately 20 m<sup>2</sup> -
- Sail area (reaching): Approximately 35 m<sup>2</sup> -
- Construction: Polyester hull reinforced with fiberglass -
- Interior layout: Spacious cabin with sleeping accommodations for 4 people, equipped kitchen, and dining area -
- Freshwater tank: 50 liters -
- Fuel tank: 20 liters -
- Auxiliary engine: Inboard diesel engine from 6 to 10 HP -