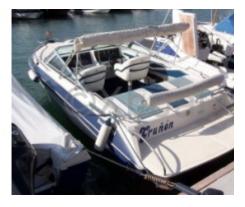

# **Main datas**

Builder : Year : 1990 Length : 6,20 Draft minimum : 1,12 Hull : Monohull Subtype : Architect : Material : GRP Beam : 2,36 keel :

#### Engines

Model : Montage : In Board (IB) Power Unit. (CV) : 230 Hours : 15 Fuel capacity : 90 Brand : Mercruiser Fuel : Gas/petrol Engine(s) : 1 Drive : Shaft vdrive

# **Facilities**

Sailor Cabin : 0 WC : Helm : No Double Cabin : 0 Head : 0 Berth : 0 Flybridge : No