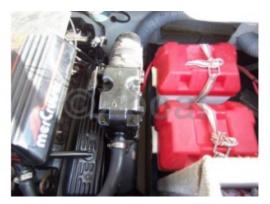

#### Engines

Model : Montage : In Board (IB) Power Unit. (CV) : 230 Hours : 15 Fuel capacity : 90 Brand : Mercruiser Fuel : Gas/petrol Engine(s) : 1 Drive : Shaft vdrive