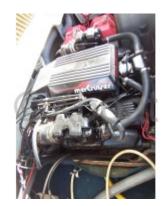

#### Engines

Model : Montage : In Board (IB) Power Unit. (CV) : 230 Hours : 15 Fuel capacity : 90 Brand : Mercruiser Fuel : Gas/petrol Engine(s) : 1 Drive : Shaft vdrive