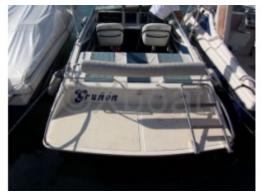

# **Main datas**

Builder : Year : 1990 Length : 6,20 Draft minimum : 1,12 Hull : Monohull Subtype : Architect : Material : GRP Beam : 2,36 keel :

# **Facilities**

Sailor Cabin : 0 WC : Helm : No Double Cabin : 0 Head : 0 Berth : 0 Flybridge : No