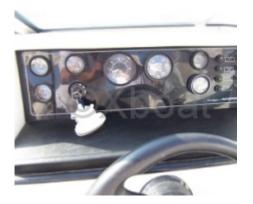

# **Facilities**

Sailor Cabin : 0 WC : Helm : No Double Cabin : 0 Head : 0 Berth : 0 Flybridge : No