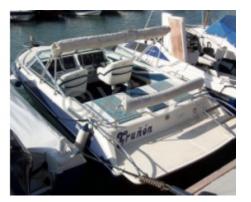

# **Main datas**

Builder : Year : 1990 Length : 6,20 Draft minimum : 1,12 Hull : Monohull Subtype : Architect : Material : GRP Beam : 2,36 keel :

# **Facilities**

Sailor Cabin : 0 WC : Helm : No Double Cabin : 0 Head : 0 Berth : 0 Flybridge : No