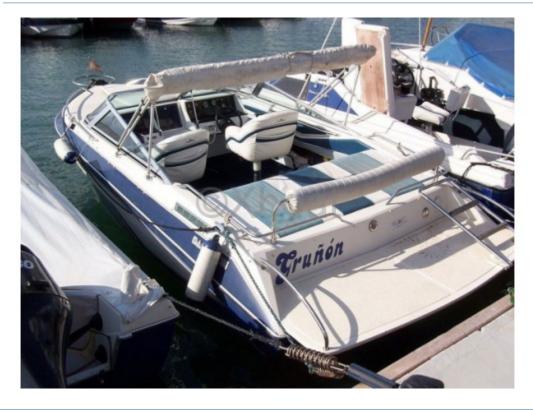

# **Main datas**

Builder : Year : 1990 Length : 6,20 Draft minimum : 1,12 Hull : Monohull Subtype : Architect : Material : GRP Beam : 2,36 keel :

#### Engines

Model : Montage : In Board (IB) Power Unit. (CV) : 230 Hours : 15 Fuel capacity : 90 Brand : Mercruiser Fuel : Gas/petrol Engine(s) : 1 Drive : Shaft vdrive

# **Facilities**

Sailor Cabin : 0 WC : Helm : No Double Cabin : 0 Head : 0 Berth : 0 Flybridge : No