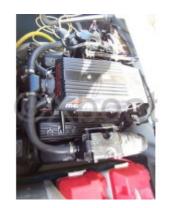

#### Engines

Model : Montage : In Board (IB) Power Unit. (CV) : 230 Hours : 15 Fuel capacity : 90 Brand : Mercruiser Fuel : Gas/petrol Engine(s) : 1 Drive : Shaft vdrive