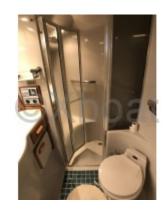

### **Facilities**

Sailor Cabin : 0

WC : Sailor Helm : No Double Cabin: 2

Head: 2 Berth: 6 Flybridge: No

#### **Engine and Performance:**

- Engines: 2 Cummins QSB6.7 diesel engines, each with 480 horsepower -
- Cruising Speed: Approximately 22 knots -
- Maximum Speed: Up to 28 knots -
- Fuel Tank: 1,893 liters Capacity and Comfort:
- Cabins: 2 cabins with double beds -
- Bathrooms: 2 full bathrooms -
- Salon: Large salon with dining area and seating -
- Cockpit: Spacious outdoor living area with benches and dining table -