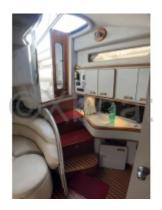

#### **Engine and Performance:**

- Engines: 2 Cummins QSB6.7 diesel engines, each with 480 horsepower -
- Cruising Speed: Approximately 22 knots -
- Maximum Speed: Up to 28 knots -
- Fuel Tank: 1,893 liters Capacity and Comfort:
- Cabins: 2 cabins with double beds -
- Bathrooms: 2 full bathrooms -
- Salon: Large salon with dining area and seating -
- Cockpit: Spacious outdoor living area with benches and dining table -