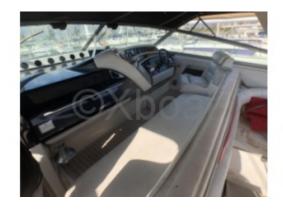

### **Facilities**

Sailor Cabin : 0

WC : Sailor Helm : No Double Cabin: 2

Head: 2 Berth: 6 Flybridge: No

#### **Engine and Performance:**

- Engines: 2 Cummins QSB6.7 diesel engines, each with 480 horsepower -
- Cruising Speed: Approximately 22 knots -
- Maximum Speed: Up to 28 knots -
- Fuel Tank: 1,893 liters Capacity and Comfort:
- Cabins: 2 cabins with double beds -
- Bathrooms: 2 full bathrooms -
- Salon: Large salon with dining area and seating -
- Cockpit: Spacious outdoor living area with benches and dining table -