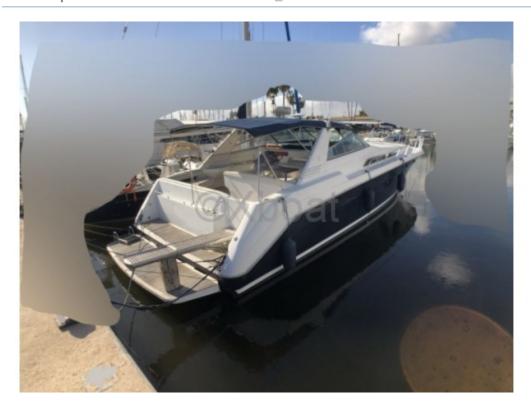

## **SEA RAY 500 SUNDANCER - 1991**

https://www.xboat.uk/2251-SEA-RAY\_SEA-RAY-500-SUNDANCER.html

### **Technical Details**

The Sea Ray 500 Sundancer is an iconic cruising yacht, renowned for its comfort and exceptional performance. Designed by the manufacturer Sea Ray, this boat is ideal for sailing enthusiasts seeking a perfect balance between luxury and functionality.

### Main Features:

- Overall Length: 15.24 meters (50 feet) -
- Beam: 4.42 meters - Draft: 1.07 meters -
- Displacement: Approximately 20 tons -