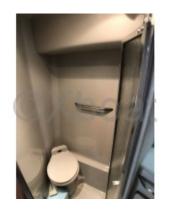

### **Facilities**

Sailor Cabin : 0

WC : Sailor Helm : No Double Cabin: 2

Head: 2 Berth: 6 Flybridge: No

#### **Engine and Performance:**

- Engines: 2 Cummins QSB6.7 diesel engines, each with 480 horsepower -
- Cruising Speed: Approximately 22 knots -
- Maximum Speed: Up to 28 knots -
- Fuel Tank: 1,893 liters Capacity and Comfort:
- Cabins: 2 cabins with double beds -
- Bathrooms: 2 full bathrooms -
- Salon: Large salon with dining area and seating -
- Cockpit: Spacious outdoor living area with benches and dining table -