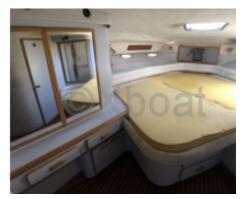

#### **Engine and Performance:**

- Engines: 2 Cummins QSB6.7 diesel engines, each with 480 horsepower -
- Cruising Speed: Approximately 22 knots -
- Maximum Speed: Up to 28 knots -
- Fuel Tank: 1,893 liters Capacity and Comfort:
- Cabins: 2 cabins with double beds -
- Bathrooms: 2 full bathrooms -
- Salon: Large salon with dining area and seating -
- Cockpit: Spacious outdoor living area with benches and dining table -