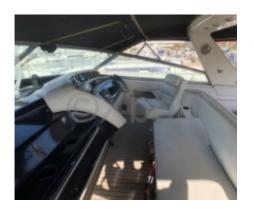

### **Facilities**

Sailor Cabin : 0

WC : Sailor Helm : No Double Cabin: 2

Head: 2 Berth: 6 Flybridge: No

#### **Engine and Performance:**

- Engines: 2 Cummins QSB6.7 diesel engines, each with 480 horsepower -
- Cruising Speed: Approximately 22 knots -
- Maximum Speed: Up to 28 knots -
- Fuel Tank: 1,893 liters Capacity and Comfort:
- Cabins: 2 cabins with double beds -
- Bathrooms: 2 full bathrooms -
- Salon: Large salon with dining area and seating -
- Cockpit: Spacious outdoor living area with benches and dining table -