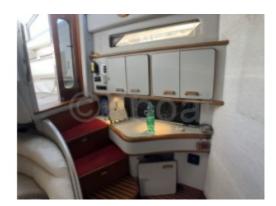

#### **Engine and Performance:**

- Engines: 2 Cummins QSB6.7 diesel engines, each with 480 horsepower -
- Cruising Speed: Approximately 22 knots -
- Maximum Speed: Up to 28 knots -
- Fuel Tank: 1,893 liters Capacity and Comfort:
- Cabins: 2 cabins with double beds -
- Bathrooms: 2 full bathrooms -
- Salon: Large salon with dining area and seating -
- Cockpit: Spacious outdoor living area with benches and dining table -