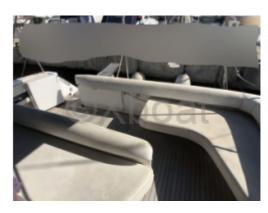

#### **Engine and Performance:**

- Engines: 2 Cummins QSB6.7 diesel engines, each with 480 horsepower -
- Cruising Speed: Approximately 22 knots -
- Maximum Speed: Up to 28 knots -
- Fuel Tank: 1,893 liters Capacity and Comfort:
- Cabins: 2 cabins with double beds -
- Bathrooms: 2 full bathrooms -
- Salon: Large salon with dining area and seating -
- Cockpit: Spacious outdoor living area with benches and dining table -