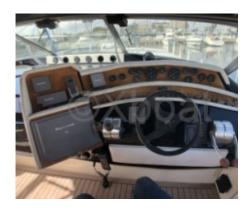

#### **Equipment:**

- Complete navigation system with GPS, sonar, and radar -
- Air conditioning and heating system -
- Sound system and entertainment -
- Safety equipment compliant with standards -

The Sea Ray 500 Sundancer is an ideal choice for sailors seeking a versatile boat that offers both maritime performance and onboard comfort. Whether for long-term cruises or occasional outings, this yacht will meet all your expectations.