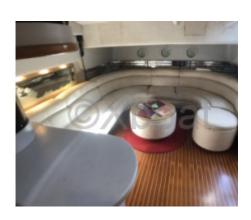

#### **Engine and Performance:**

- Engines: 2 Cummins QSB6.7 diesel engines, each with 480 horsepower -
- Cruising Speed: Approximately 22 knots -
- Maximum Speed: Up to 28 knots -
- Fuel Tank: 1,893 liters Capacity and Comfort:
- Cabins: 2 cabins with double beds -
- Bathrooms: 2 full bathrooms -
- Salon: Large salon with dining area and seating -
- Cockpit: Spacious outdoor living area with benches and dining table -