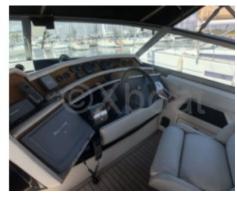

#### **Equipment:**

- Complete navigation system with GPS, sonar, and radar -
- Air conditioning and heating system -
- Sound system and entertainment -
- Safety equipment compliant with standards -

The Sea Ray 500 Sundancer is an ideal choice for sailors seeking a versatile boat that offers both maritime performance and onboard comfort. Whether for long-term cruises or occasional outings, this yacht will meet all your expectations.