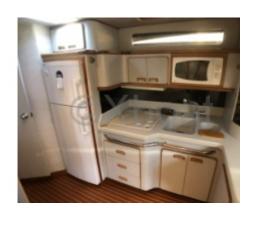

#### **Engine and Performance:**

- Engines: 2 Cummins QSB6.7 diesel engines, each with 480 horsepower -
- Cruising Speed: Approximately 22 knots -
- Maximum Speed: Up to 28 knots -
- Fuel Tank: 1,893 liters Capacity and Comfort:
- Cabins: 2 cabins with double beds -
- Bathrooms: 2 full bathrooms -
- Salon: Large salon with dining area and seating -
- Cockpit: Spacious outdoor living area with benches and dining table -