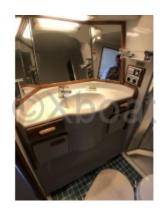

#### **Engine and Performance:**

- Engines: 2 Cummins QSB6.7 diesel engines, each with 480 horsepower -
- Cruising Speed: Approximately 22 knots -
- Maximum Speed: Up to 28 knots -
- Fuel Tank: 1,893 liters Capacity and Comfort:
- Cabins: 2 cabins with double beds -
- Bathrooms: 2 full bathrooms -
- Salon: Large salon with dining area and seating -
- Cockpit: Spacious outdoor living area with benches and dining table -