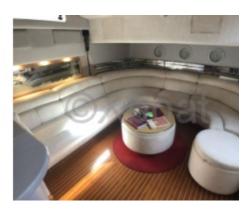

#### **Engine and Performance:**

- Engines: 2 Cummins QSB6.7 diesel engines, each with 480 horsepower -
- Cruising Speed: Approximately 22 knots -
- Maximum Speed: Up to 28 knots -
- Fuel Tank: 1,893 liters Capacity and Comfort:
- Cabins: 2 cabins with double beds -
- Bathrooms: 2 full bathrooms -
- Salon: Large salon with dining area and seating -
- Cockpit: Spacious outdoor living area with benches and dining table -