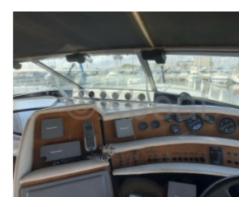

#### **Equipment:**

- Complete navigation system with GPS, sonar, and radar -
- Air conditioning and heating system -
- Sound system and entertainment -
- Safety equipment compliant with standards -

The Sea Ray 500 Sundancer is an ideal choice for sailors seeking a versatile boat that offers both maritime performance and onboard comfort. Whether for long-term cruises or occasional outings, this yacht will meet all your expectations.