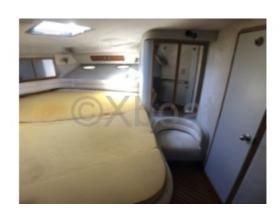

### **Facilities**

Sailor Cabin : 0

WC : Sailor Helm : No Double Cabin: 2

Head: 2 Berth: 6 Flybridge: No

#### **Engine and Performance:**

- Engines: 2 Cummins QSB6.7 diesel engines, each with 480 horsepower -
- Cruising Speed: Approximately 22 knots -
- Maximum Speed: Up to 28 knots -
- Fuel Tank: 1,893 liters Capacity and Comfort:
- Cabins: 2 cabins with double beds -
- Bathrooms: 2 full bathrooms -
- Salon: Large salon with dining area and seating -
- Cockpit: Spacious outdoor living area with benches and dining table -