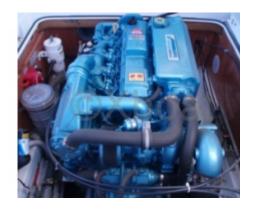

# **Engines**

Model: 4380 TDI tv Montage: In Board (IB) Power Unit. (CV): 175

**Hours** : 55

Fuel capacity: 200

Brand: NANNI
Fuel: Diesel
Engine(s): 1
Drive: Shaft drive