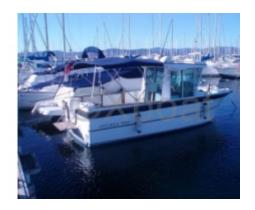

## **ANTARES 700 PECHE - 2005**

### **Technical Details**

The Beneteau Antares 700 Fishing is a versatile and robust fishing boat, designed to offer a comfortable and efficient sailing experience. This model is particularly appreciated for its stability and performance at sea, making it an ideal choice for both amateur and professional fishermen.

#### Main Features:

- Overall Length: 7.15 meters -
- Width: 2.87 meters - Draft: 0.55 meters -
- Dry Weight: Approximately 2,500 kg -
- Fuel Capacity: 200 liters -
- Fresh Water Capacity: 60 liters -
- Engine: Compatible with outboard motors up to 200 horsepower -

#### **Comfort and Safety Features:**

- Spacious Cockpit: Ideal for fishing and leisure activities -
- Interior Cabin: Offers a comfortable living space with sleeping accommodations -
- Fishing Equipment: Including rod holders and storage spaces for gear -
- Navigation System: Compatible with modern navigation equipment for better safety at sea -