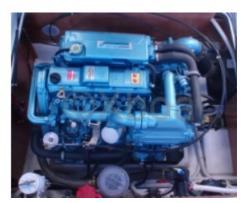

# **Engines**

Model: 4380 TDI tv Montage: In Board (IB) Power Unit. (CV): 175

**Hours** : 55

Fuel capacity: 200

Brand: NANNI
Fuel: Diesel
Engine(s): 1
Drive: Shaft drive