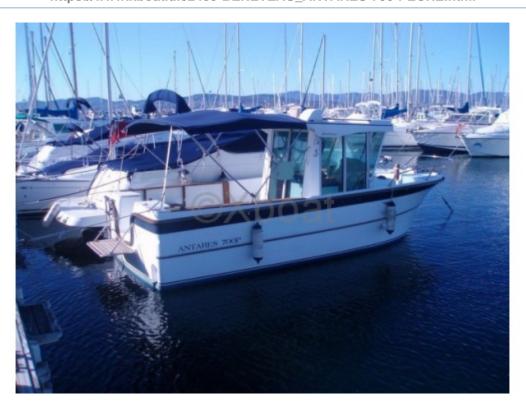

## **ANTARES 700 PECHE - 2005**

### **Technical Details**

The Beneteau Antares 700 Fishing is a versatile and robust fishing boat, designed to offer a comfortable and efficient sailing experience. This model is particularly appreciated for its stability and performance at sea, making it an ideal choice for both amateur and professional fishermen.

#### Main Features:

- Overall Length: 7.15 meters -
- Width: 2.87 meters - Draft: 0.55 meters -
- Dry Weight: Approximately 2,500 kg -
- Fuel Capacity: 200 liters -
- Fresh Water Capacity: 60 liters -
- Engine: Compatible with outboard motors up to 200 horsepower -

#### **Comfort and Safety Features:**

- Spacious Cockpit: Ideal for fishing and leisure activities -
- Interior Cabin: Offers a comfortable living space with sleeping accommodations -
- Fishing Equipment: Including rod holders and storage spaces for gear -
- Navigation System: Compatible with modern navigation equipment for better safety at sea -