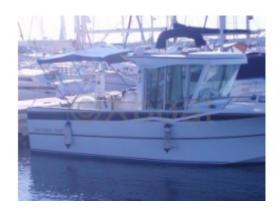

### **Technical Details**

The Beneteau Antares 700 Fishing is a versatile and robust fishing boat, designed to offer a comfortable and efficient sailing experience. This model is particularly appreciated for its stability and performance at sea, making it an ideal choice for both amateur and professional fishermen.

#### Main Features:

- Overall Length: 7.15 meters -
- Width: 2.87 meters - Draft: 0.55 meters -
- Dry Weight: Approximately 2,500 kg -
- Fuel Capacity: 200 liters -
- Fresh Water Capacity: 60 liters -
- Engine: Compatible with outboard motors up to 200 horsepower -