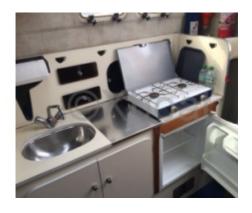

### **Facilities**

Sailor Cabin : 0

WC : Sailor Helm : No Double Cabin: 1

Head : 1 Berth : 4 Flybridge : No

#### **Comfort and Equipment:**

- Cabins: 4 cabins with 4 bathrooms -
- Guest capacity: Up to 8 guests -
- Crew: 2 crew members -
- Navigation system: Equipped with the latest navigation and communication technologies -
- Entertainment: High-quality audio/video system, outdoor barbecue, relaxation area on the deck -