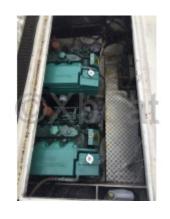

# **Engines**

Model: AQAD 30 Montage: In Board (IB)

Power Unit. (CV): 110

Hours: 1350 Fuel capacity: 400 Brand : VOLVO Fuel : Diesel

Engine(s) : 2
Drive : Z drive