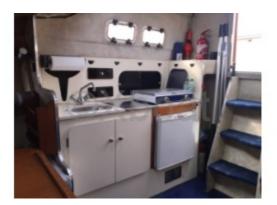

### **Facilities**

Sailor Cabin : 0

WC : Sailor Helm : No Double Cabin: 1

Head : 1 Berth : 4 Flybridge : No

#### **Comfort and Equipment:**

- Cabins: 4 cabins with 4 bathrooms -
- Guest capacity: Up to 8 guests -
- Crew: 2 crew members -
- Navigation system: Equipped with the latest navigation and communication technologies -
- Entertainment: High-quality audio/video system, outdoor barbecue, relaxation area on the deck -