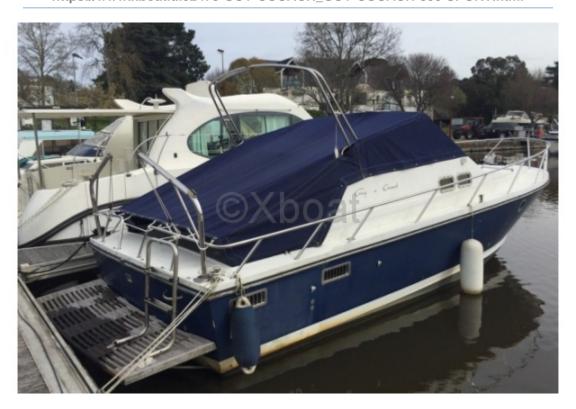

## **GUY COUACH 800 SPORT - 1984**

### **Technical Details**

The Guy Couach 800 Sport is an iconic luxury yacht, designed to offer an unparalleled nautical experience. This boat is renowned for its elegance, performance, and comfort, making it a privileged choice among high-end yacht enthusiasts.