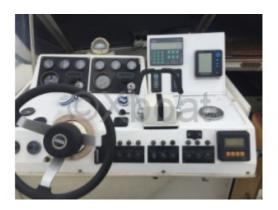

#### **Comfort and Equipment:**

- Cabins: 4 cabins with 4 bathrooms -
- Guest capacity: Up to 8 guests -
- Crew: 2 crew members -
- Navigation system: Equipped with the latest navigation and communication technologies -
- Entertainment: High-quality audio/video system, outdoor barbecue, relaxation area on the deck -