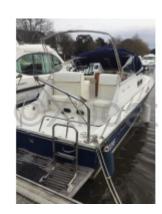

## **GUY COUACH 800 SPORT - 1984**

## **Main datas**

**Builder: Guy Couach** 

Year : 1984 Length : 8,00

Draft minimum : 0,80 Hull : Monohull Subtype:

Architect : Material : GRP

Beam: 3,00 keel: Unknown

### **Facilities**

Sailor Cabin : 0

WC : Sailor Helm : No Double Cabin: 1

Head : 1 Berth : 4 Flybridge : No