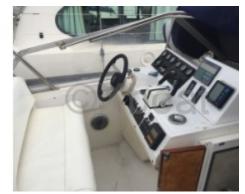

### **Facilities**

Sailor Cabin : 0

WC : Sailor Helm : No Double Cabin: 1

Head : 1 Berth : 4 Flybridge : No

### **Technical Details**

The Guy Couach 800 Sport is an iconic luxury yacht, designed to offer an unparalleled nautical experience. This boat is renowned for its elegance, performance, and comfort, making it a privileged choice among high-end yacht enthusiasts.