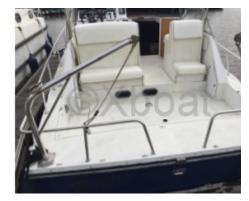

### **Facilities**

Sailor Cabin : 0

WC : Sailor Helm : No Double Cabin: 1

Head : 1 Berth : 4 Flybridge : No

#### **Comfort and Equipment:**

- Cabins: 4 cabins with 4 bathrooms -
- Guest capacity: Up to 8 guests -
- Crew: 2 crew members -
- Navigation system: Equipped with the latest navigation and communication technologies -
- Entertainment: High-quality audio/video system, outdoor barbecue, relaxation area on the deck -