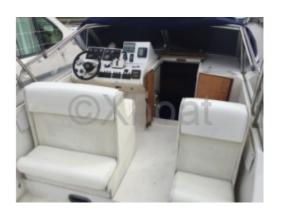

# **Engines**

Model: AQAD 30 Montage: In Board (IB)

Power Unit. (CV): 110

Hours: 1350 Fuel capacity: 400 Brand : VOLVO Fuel : Diesel

Engine(s) : 2
Drive : Z drive

### **Facilities**

Sailor Cabin : 0

WC : Sailor Helm : No Double Cabin: 1

Head : 1 Berth : 4 Flybridge : No