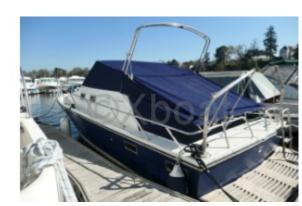

## **GUY COUACH 800 SPORT - 1984**

## **Main datas**

**Builder: Guy Couach** 

Year : 1984 Length : 8,00

Draft minimum : 0,80 Hull : Monohull Subtype:

Architect : Material : GRP

Beam: 3,00 keel: Unknown

### **Facilities**

Sailor Cabin : 0

WC : Sailor Helm : No Double Cabin: 1

Head : 1 Berth : 4 Flybridge : No