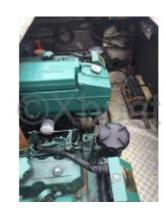

# **Engines**

Model: AQAD 30 Montage: In Board (IB)

Power Unit. (CV): 110

Hours: 1350 Fuel capacity: 400 Brand : VOLVO Fuel : Diesel

Engine(s) : 2
Drive : Z drive