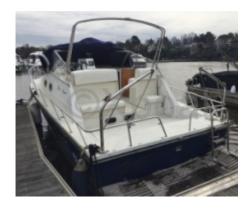

## **Main datas**

**Builder: Guy Couach** 

Year : 1984 Length : 8,00

Draft minimum : 0,80 Hull : Monohull Subtype:

Architect : Material : GRP

Beam: 3,00 keel: Unknown

### **Technical Details**

The Guy Couach 800 Sport is an iconic luxury yacht, designed to offer an unparalleled nautical experience. This boat is renowned for its elegance, performance, and comfort, making it a privileged choice among high-end yacht enthusiasts.