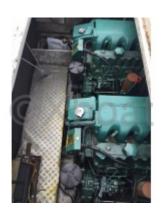

# **Engines**

Model: AQAD 30 Montage: In Board (IB)

Power Unit. (CV): 110

Hours: 1350 Fuel capacity: 400 Brand : VOLVO Fuel : Diesel

Engine(s) : 2
Drive : Z drive