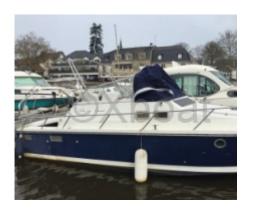

## **Main datas**

**Builder: Guy Couach** 

Year : 1984 Length : 8,00

Draft minimum : 0,80 Hull : Monohull Subtype:

Architect : Material : GRP

Beam: 3,00 keel: Unknown