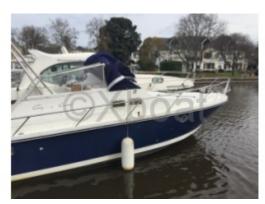

## **Main datas**

**Builder: Guy Couach** 

Year : 1984 Length : 8,00

Draft minimum : 0,80 Hull : Monohull Subtype:

Architect : Material : GRP

Beam: 3,00 keel: Unknown