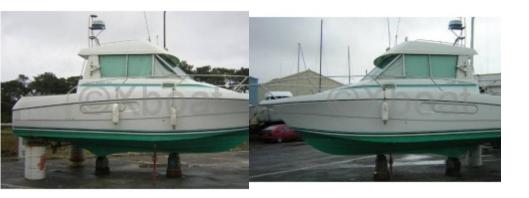

## **MERRY FISHER 800 - 1993**

### **Technical Details**

The Jeanneau Merry Fisher 800 is a versatile fishing and leisure boat designed to offer a pleasant and safe maritime experience. This model stands out for its compact design and large loading capacity, making it an ideal choice for family outings or get-togethers with friends.

#### Main Characteristics:

- Overall Length: Approximately 8 meters -
- Width: Approximately 2.95 meters -
- Draft: Approximately 0.55 meters -
- Displacement: Approximately 2,500 kg -
- Fuel Capacity: Approximately 100 liters -
- Fresh Water Capacity: Approximately 50 liters -
- Engine: Outboard or inboard engine, generally 150 to 200 horsepower -
- Passenger Capacity: Up to 8 people -