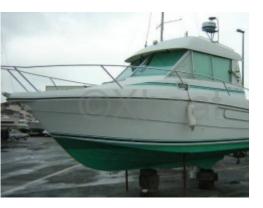

## **MERRY FISHER 800 - 1993**

### **Technical Details**

The Jeanneau Merry Fisher 800 is a versatile fishing and leisure boat designed to offer a pleasant and safe maritime experience. This model stands out for its compact design and large loading capacity, making it an ideal choice for family outings or get-togethers with friends.

#### Main Characteristics:

- Overall Length: Approximately 8 meters -
- Width: Approximately 2.95 meters -
- Draft: Approximately 0.55 meters -
- Displacement: Approximately 2,500 kg -
- Fuel Capacity: Approximately 100 liters -
- Fresh Water Capacity: Approximately 50 liters -
- Engine: Outboard or inboard engine, generally 150 to 200 horsepower -
- Passenger Capacity: Up to 8 people -