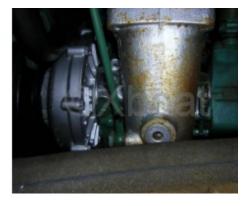

# **Engines**

Model: TAMD 41

Montage : In Board (IB) Power Unit. (CV) : 200

Hours: 230

Fuel capacity: 330

Brand : Volvo

Fuel : Diesel

Engine(s): 1

Drive : Shaft drive