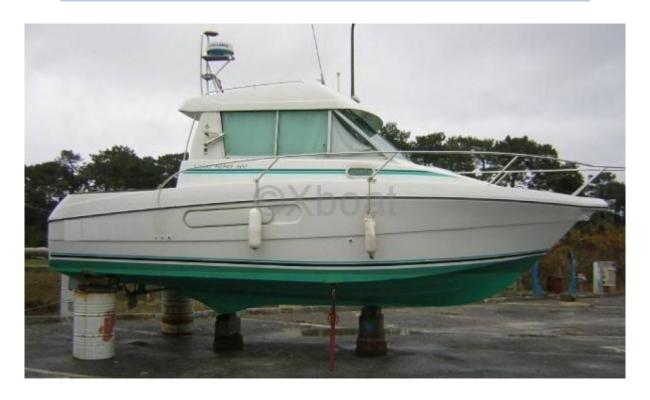

## **MERRY FISHER 800 - 1993**

### **Technical Details**

The Jeanneau Merry Fisher 800 is a versatile fishing and leisure boat designed to offer a pleasant and safe maritime experience. This model stands out for its compact design and large loading capacity, making it an ideal choice for family outings or get-togethers with friends.

#### Main Characteristics:

- Overall Length: Approximately 8 meters -
- Width: Approximately 2.95 meters -
- Draft: Approximately 0.55 meters -
- Displacement: Approximately 2,500 kg -
- Fuel Capacity: Approximately 100 liters -
- Fresh Water Capacity: Approximately 50 liters -
- Engine: Outboard or inboard engine, generally 150 to 200 horsepower -
- Passenger Capacity: Up to 8 people -