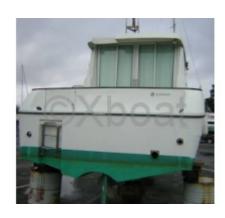

## **MERRY FISHER 800 - 1993**

### **Technical Details**

The Jeanneau Merry Fisher 800 is a versatile fishing and leisure boat designed to offer a pleasant and safe maritime experience. This model stands out for its compact design and large loading capacity, making it an ideal choice for family outings or get-togethers with friends.