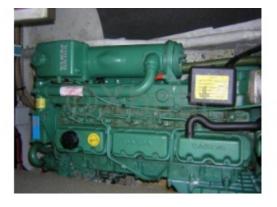

# **Engines**

Model: TAMD 41

Montage : In Board (IB) Power Unit. (CV) : 200

Hours: 230

Fuel capacity: 330

Brand : Volvo

Fuel : Diesel

Engine(s): 1

Drive : Shaft drive