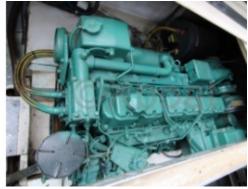

# **Engines**

Model : TAMD 41 Montage : In Board (IB) Power Unit. (CV) : 200

Hours: 1490 Fuel capacity: 800 **Brand: VOLVO PENTA** 

Fuel : Diesel
Engine(s) : 2
Drive : Shaft drive