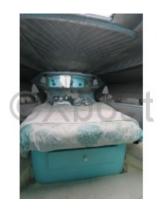

#### **Facilities**

Sailor Cabin : 0 WC : Electric

Helm: Yes

Double Cabin: 2

Head: 2 Berth: 6

Flybridge: Yes

#### **Technical Details**

ARCOA 1075, BEAUTIFUL COMFORTABLE STARTER,

1ST HAND

ACCESS TO THE LIVING ROOM THROUGH A LARGE PICTURE WINDOW

NUMEROUS STORAGE BOXES AT THE FLY AND COCKPIT

**RECENT WINTERING RATES** 