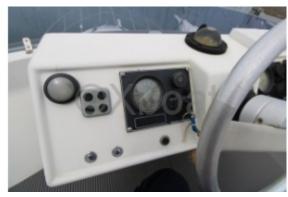

# **Engines**

Model : TAMD 41 Montage : In Board (IB) Power Unit. (CV) : 200

Hours: 1490 Fuel capacity: 800 **Brand: VOLVO PENTA** 

Fuel : Diesel
Engine(s) : 2
Drive : Shaft drive