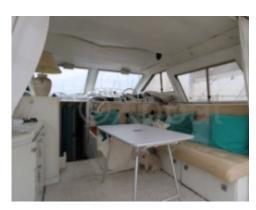

#### **Facilities**

Sailor Cabin : 0 WC : Electric

Helm: Yes

Double Cabin: 2

Head: 2 Berth: 6

Flybridge: Yes

#### **Technical Details**

ARCOA 1075, BEAUTIFUL COMFORTABLE STARTER,

1ST HAND

ACCESS TO THE LIVING ROOM THROUGH A LARGE PICTURE WINDOW

NUMEROUS STORAGE BOXES AT THE FLY AND COCKPIT

**RECENT WINTERING RATES** 