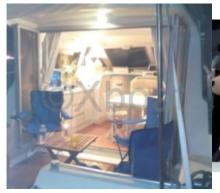

#### **Facilities**

Sailor Cabin : 0 WC : Electric

Helm: Yes

Double Cabin: 2

Head: 2 Berth: 6

Flybridge: Yes

#### **Technical Details**

ARCOA 1075, BEAUTIFUL COMFORTABLE STARTER,

1ST HAND

ACCESS TO THE LIVING ROOM THROUGH A LARGE PICTURE WINDOW

NUMEROUS STORAGE BOXES AT THE FLY AND COCKPIT

**RECENT WINTERING RATES** 