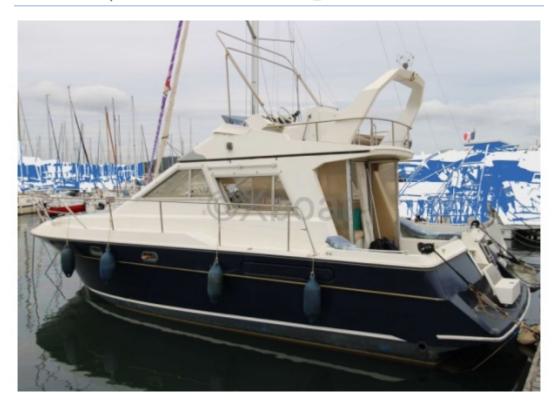

### **ARCOA 1075 FLY - 1989**

### **Main datas**

Builder : Arcoa Year : 1989 Length : 10,75 Draft minimum : 0,75 Hull : Monohull Subtype: Architect: Material: GRP Beam: 3,62 keel: Unknown

#### **Technical Details**

ARCOA 1075, BEAUTIFUL COMFORTABLE STARTER,

1ST HAND

ACCESS TO THE LIVING ROOM THROUGH A LARGE PICTURE WINDOW

NUMEROUS STORAGE BOXES AT THE FLY AND COCKPIT

**RECENT WINTERING RATES** 