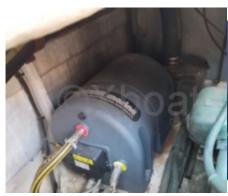

# **Engines**

Model : TAMD 41 Montage : In Board (IB) Power Unit. (CV) : 200

Hours: 1490 Fuel capacity: 800 **Brand: VOLVO PENTA** 

Fuel : Diesel
Engine(s) : 2
Drive : Shaft drive