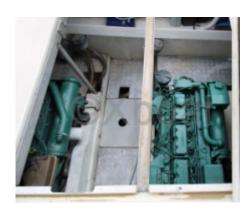

# **Engines**

Model : TAMD 41 Montage : In Board (IB) Power Unit. (CV) : 200

Hours: 1490 Fuel capacity: 800 **Brand: VOLVO PENTA** 

Fuel : Diesel
Engine(s) : 2
Drive : Shaft drive