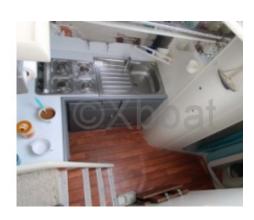

#### **Technical Details**

ARCOA 1075, BEAUTIFUL COMFORTABLE STARTER,

1ST HAND

ACCESS TO THE LIVING ROOM THROUGH A LARGE PICTURE WINDOW

NUMEROUS STORAGE BOXES AT THE FLY AND COCKPIT

**RECENT WINTERING RATES** 