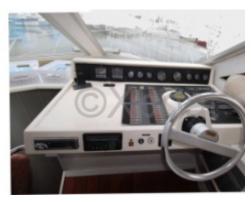

#### **Facilities**

Sailor Cabin : 0 WC : Electric

Helm: Yes

Double Cabin: 2

Head: 2 Berth: 6

Flybridge: Yes

#### **Technical Details**

ARCOA 1075, BEAUTIFUL COMFORTABLE STARTER,

1ST HAND

ACCESS TO THE LIVING ROOM THROUGH A LARGE PICTURE WINDOW

NUMEROUS STORAGE BOXES AT THE FLY AND COCKPIT

**RECENT WINTERING RATES** 