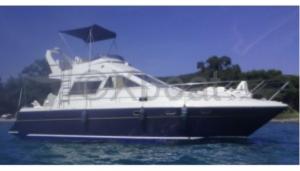

### **ARCOA 1075 FLY - 1989**

### **Main datas**

Builder : Arcoa Year : 1989 Length : 10,75 Draft minimum : 0,75 Hull : Monohull Subtype: Architect: Material: GRP Beam: 3,62 keel: Unknown