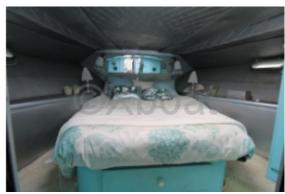

#### **Facilities**

Sailor Cabin : 0 WC : Electric

Helm: Yes

Double Cabin: 2

Head: 2 Berth: 6

Flybridge: Yes

#### **Technical Details**

ARCOA 1075, BEAUTIFUL COMFORTABLE STARTER,

1ST HAND

ACCESS TO THE LIVING ROOM THROUGH A LARGE PICTURE WINDOW

NUMEROUS STORAGE BOXES AT THE FLY AND COCKPIT

**RECENT WINTERING RATES** 