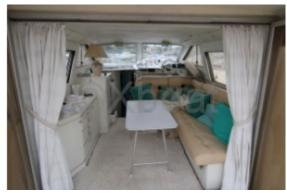

#### **Facilities**

Sailor Cabin : 0 WC : Electric

Helm: Yes

Double Cabin: 2

Head: 2 Berth: 6

Flybridge: Yes

#### **Technical Details**

ARCOA 1075, BEAUTIFUL COMFORTABLE STARTER,

1ST HAND

ACCESS TO THE LIVING ROOM THROUGH A LARGE PICTURE WINDOW

NUMEROUS STORAGE BOXES AT THE FLY AND COCKPIT

**RECENT WINTERING RATES** 