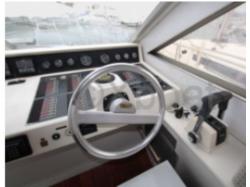

#### **Facilities**

Sailor Cabin : 0 WC : Electric

Helm: Yes

Double Cabin: 2

Head: 2 Berth: 6

Flybridge: Yes

#### **Technical Details**

ARCOA 1075, BEAUTIFUL COMFORTABLE STARTER,

1ST HAND

ACCESS TO THE LIVING ROOM THROUGH A LARGE PICTURE WINDOW

NUMEROUS STORAGE BOXES AT THE FLY AND COCKPIT

**RECENT WINTERING RATES** 