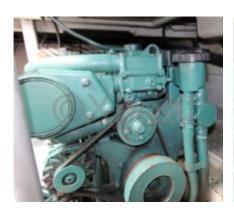

# **Engines**

Model : TAMD 41 Montage : In Board (IB) Power Unit. (CV) : 200

Hours: 1490 Fuel capacity: 800 **Brand: VOLVO PENTA** 

Fuel : Diesel
Engine(s) : 2
Drive : Shaft drive