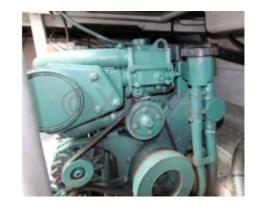

# **Engines**

Model : TAMD 41 Montage : In Board (IB) Power Unit. (CV) : 200

Hours: 1490 Fuel capacity: 800 **Brand: VOLVO PENTA** 

Fuel : Diesel
Engine(s) : 2
Drive : Shaft drive