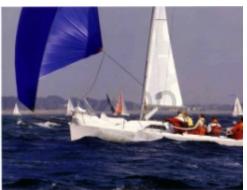

#### **Technical Details**

747 One Design by PCG

The 747 One Design is a cruiser-racer sailboat designed by the manufacturer PCG, known for its performance and comfort at sea. This boat is ideal for sailing enthusiasts seeking a perfect balance between performance and comfort.