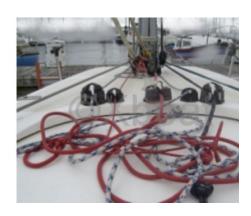

#### **Technical Details**

747 One Design by PCG

The 747 One Design is a cruiser-racer sailboat designed by the manufacturer PCG, known for its performance and comfort at sea. This boat is ideal for sailing enthusiasts seeking a perfect balance between performance and comfort.