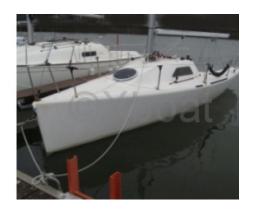

### **Main datas**

Builder : Year : 2000 Length : 7,47

Draft minimum : 1,75 Hull : Monohull Subtype: Fast Architect: Material: GRP Beam: 2,49

keel: Centerboard

#### **Technical Details**

747 One Design by PCG

The 747 One Design is a cruiser-racer sailboat designed by the manufacturer PCG, known for its performance and comfort at sea. This boat is ideal for sailing enthusiasts seeking a perfect balance between performance and comfort.