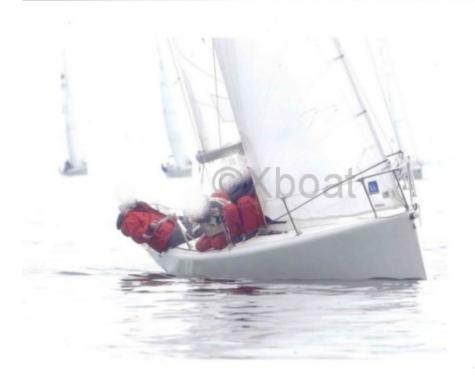

#### **Technical Details**

747 One Design by PCG

The 747 One Design is a cruiser-racer sailboat designed by the manufacturer PCG, known for its performance and comfort at sea. This boat is ideal for sailing enthusiasts seeking a perfect balance between performance and comfort.