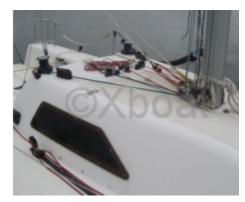

#### **Technical Details**

747 One Design by PCG

The 747 One Design is a cruiser-racer sailboat designed by the manufacturer PCG, known for its performance and comfort at sea. This boat is ideal for sailing enthusiasts seeking a perfect balance between performance and comfort.