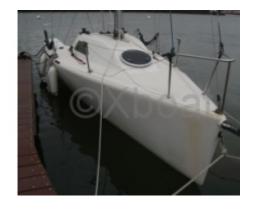

### **Main datas**

Builder : Year : 2000 Length : 7,47

Draft minimum : 1,75 Hull : Monohull Subtype: Fast Architect: Material: GRP Beam: 2,49

keel: Centerboard

#### **Technical Details**

747 One Design by PCG

The 747 One Design is a cruiser-racer sailboat designed by the manufacturer PCG, known for its performance and comfort at sea. This boat is ideal for sailing enthusiasts seeking a perfect balance between performance and comfort.