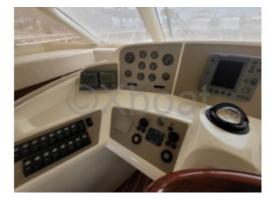

### **Facilities**

Sailor Cabin : 1 WC : Electric

Helm : Yes

Double Cabin: 3

Head: 2 Berth: 9

Flybridge: Yes

#### **Equipment:**

- GPS navigation system -
- Navigation radar -
- Sonar -
- Deck barbecue -
- Air conditioning system -
- Current generator -