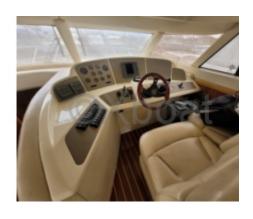

### **Facilities**

Sailor Cabin : 1 WC : Electric

Helm : Yes

Double Cabin: 3

Head: 2 Berth: 9

Flybridge: Yes

#### **Equipment:**

- GPS navigation system -
- Navigation radar -
- Sonar -
- Deck barbecue -
- Air conditioning system -
- Current generator -