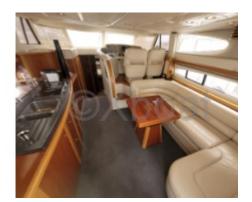

## **Technical Details**

The Sealine T47 is an elegant and high-performance cruising boat, designed to provide comfort and safety during your sea voyages. This 14.30-meter yacht is ideal for sailing enthusiasts seeking a perfect balance between luxury and functionality.

### **Comfort and Safety:**

- Spacious and bright interior -
- High-quality materials -
- Stabilization system at anchor -
- Hull monitoring system -

The Sealine T47 is an ideal choice for those seeking a reliable and comfortable cruising boat, capable of sailing safely over long distances. With its exceptional performance and state-of-the-art equipment, it offers an unforgettable sailing experience.