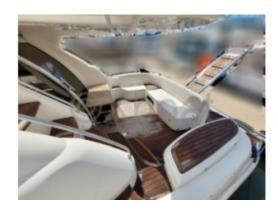

## **Technical Details**

The Sealine T47 is an elegant and high-performance cruising boat, designed to provide comfort and safety during your sea voyages. This 14.30-meter yacht is ideal for sailing enthusiasts seeking a perfect balance between luxury and functionality.

### **Comfort and Safety:**

- Spacious and bright interior -
- High-quality materials -
- Stabilization system at anchor -
- Hull monitoring system -

The Sealine T47 is an ideal choice for those seeking a reliable and comfortable cruising boat, capable of sailing safely over long distances. With its exceptional performance and state-of-the-art equipment, it offers an unforgettable sailing experience.