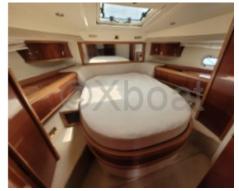

### **Facilities**

Sailor Cabin : 1 WC : Electric

Helm : Yes

Double Cabin: 3

Head: 2 Berth: 9

Flybridge: Yes

## **Technical Details**

The Sealine T47 is an elegant and high-performance cruising boat, designed to provide comfort and safety during your sea voyages. This 14.30-meter yacht is ideal for sailing enthusiasts seeking a perfect balance between luxury and functionality.