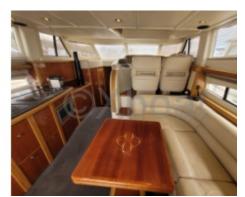

## **Technical Details**

The Sealine T47 is an elegant and high-performance cruising boat, designed to provide comfort and safety during your sea voyages. This 14.30-meter yacht is ideal for sailing enthusiasts seeking a perfect balance between luxury and functionality.

### **Comfort and Safety:**

- Spacious and bright interior -
- High-quality materials -
- Stabilization system at anchor -
- Hull monitoring system -

The Sealine T47 is an ideal choice for those seeking a reliable and comfortable cruising boat, capable of sailing safely over long distances. With its exceptional performance and state-of-the-art equipment, it offers an unforgettable sailing experience.