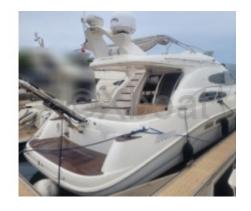

# **SEALINE T47 - 2003**

# **Main datas**

Builder : Sealine Year : 2003 Length : 14,11 Draft minimum : 1,35

Hull : Monohull

Subtype : Pleasure

Architect : Material : GRP Beam : 4,30 keel : Unknown

## **Technical Details**

The Sealine T47 is an elegant and high-performance cruising boat, designed to provide comfort and safety during your sea voyages. This 14.30-meter yacht is ideal for sailing enthusiasts seeking a perfect balance between luxury and functionality.

#### Main Features:

- Overall Length: 14.30 meters -

- Beam: 4.32 meters - - Draft: 1.20 meters -

- Displacement: 22 tonnes -