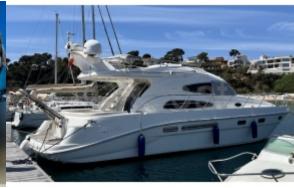

## **Technical Details**

The Sealine T47 is an elegant and high-performance cruising boat, designed to provide comfort and safety during your sea voyages. This 14.30-meter yacht is ideal for sailing enthusiasts seeking a perfect balance between luxury and functionality.

#### Main Features:

- Overall Length: 14.30 meters -

- Beam: 4.32 meters - - Draft: 1.20 meters -

- Displacement: 22 tonnes -