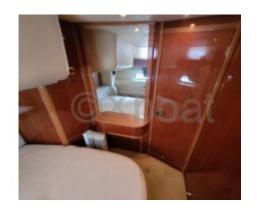

### **Facilities**

Sailor Cabin : 1 WC : Electric

Helm : Yes

Double Cabin: 3

Head: 2 Berth: 9

Flybridge: Yes

### Capacity:

- Cabins: 3 cabins - Berths: 6 people -

- Fuel Capacity: 1,500 liters -

- Fresh Water Capacity: 600 liters -