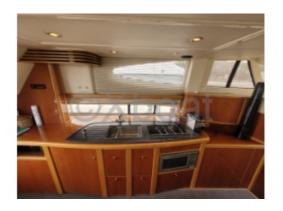

## **Technical Details**

The Sealine T47 is an elegant and high-performance cruising boat, designed to provide comfort and safety during your sea voyages. This 14.30-meter yacht is ideal for sailing enthusiasts seeking a perfect balance between luxury and functionality.

### **Comfort and Safety:**

- Spacious and bright interior -
- High-quality materials -
- Stabilization system at anchor -
- Hull monitoring system -

The Sealine T47 is an ideal choice for those seeking a reliable and comfortable cruising boat, capable of sailing safely over long distances. With its exceptional performance and state-of-the-art equipment, it offers an unforgettable sailing experience.