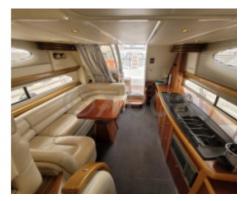

### **Comfort and Safety:**

- Spacious and bright interior -
- High-quality materials -
- Stabilization system at anchor -
- Hull monitoring system -

The Sealine T47 is an ideal choice for those seeking a reliable and comfortable cruising boat, capable of sailing safely over long distances. With its exceptional performance and state-of-the-art equipment, it offers an unforgettable sailing experience.