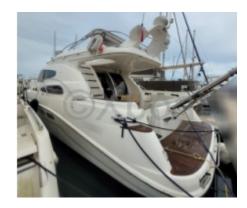

# **SEALINE T47 - 2003**

# **Main datas**

Builder : Sealine Year : 2003 Length : 14,11 Draft minimum : 1,35

Hull : Monohull

Subtype : Pleasure

Architect : Material : GRP Beam : 4,30 keel : Unknown

## **Technical Details**

The Sealine T47 is an elegant and high-performance cruising boat, designed to provide comfort and safety during your sea voyages. This 14.30-meter yacht is ideal for sailing enthusiasts seeking a perfect balance between luxury and functionality.

#### Main Features:

- Overall Length: 14.30 meters -

- Beam: 4.32 meters - - Draft: 1.20 meters -

- Displacement: 22 tonnes -