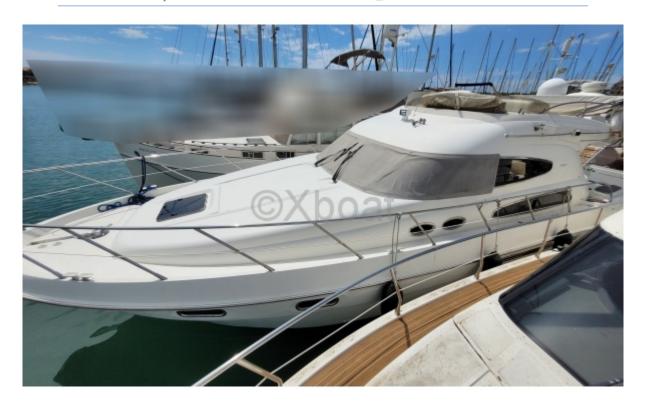

## **Technical Details**

The Sealine T47 is an elegant and high-performance cruising boat, designed to provide comfort and safety during your sea voyages. This 14.30-meter yacht is ideal for sailing enthusiasts seeking a perfect balance between luxury and functionality.

#### Main Features:

- Overall Length: 14.30 meters -

- Beam: 4.32 meters - - Draft: 1.20 meters -

- Displacement: 22 tonnes -