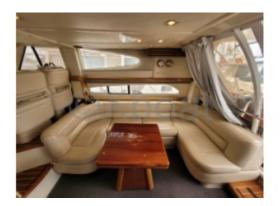

## **Technical Details**

The Sealine T47 is an elegant and high-performance cruising boat, designed to provide comfort and safety during your sea voyages. This 14.30-meter yacht is ideal for sailing enthusiasts seeking a perfect balance between luxury and functionality.

### **Comfort and Safety:**

- Spacious and bright interior -
- High-quality materials -
- Stabilization system at anchor -
- Hull monitoring system -

The Sealine T47 is an ideal choice for those seeking a reliable and comfortable cruising boat, capable of sailing safely over long distances. With its exceptional performance and state-of-the-art equipment, it offers an unforgettable sailing experience.