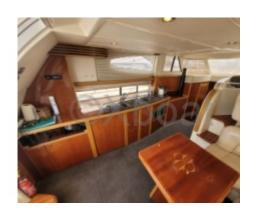

## **Technical Details**

The Sealine T47 is an elegant and high-performance cruising boat, designed to provide comfort and safety during your sea voyages. This 14.30-meter yacht is ideal for sailing enthusiasts seeking a perfect balance between luxury and functionality.

### **Comfort and Safety:**

- Spacious and bright interior -
- High-quality materials -
- Stabilization system at anchor -
- Hull monitoring system -

The Sealine T47 is an ideal choice for those seeking a reliable and comfortable cruising boat, capable of sailing safely over long distances. With its exceptional performance and state-of-the-art equipment, it offers an unforgettable sailing experience.