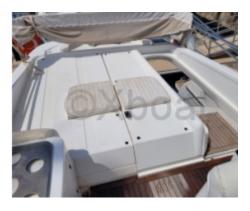

## **Technical Details**

The Sealine T47 is an elegant and high-performance cruising boat, designed to provide comfort and safety during your sea voyages. This 14.30-meter yacht is ideal for sailing enthusiasts seeking a perfect balance between luxury and functionality.

### **Comfort and Safety:**

- Spacious and bright interior -
- High-quality materials -
- Stabilization system at anchor -
- Hull monitoring system -

The Sealine T47 is an ideal choice for those seeking a reliable and comfortable cruising boat, capable of sailing safely over long distances. With its exceptional performance and state-of-the-art equipment, it offers an unforgettable sailing experience.