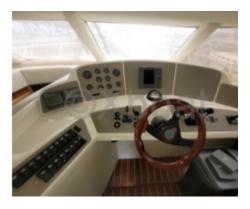

### **Facilities**

Sailor Cabin : 1 WC : Electric

Helm : Yes

Double Cabin: 3

Head: 2 Berth: 9

Flybridge: Yes

#### **Equipment:**

- GPS navigation system -
- Navigation radar -
- Sonar -
- Deck barbecue -
- Air conditioning system -
- Current generator -