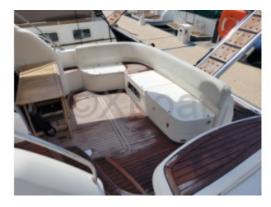

## **Technical Details**

The Sealine T47 is an elegant and high-performance cruising boat, designed to provide comfort and safety during your sea voyages. This 14.30-meter yacht is ideal for sailing enthusiasts seeking a perfect balance between luxury and functionality.

### **Comfort and Safety:**

- Spacious and bright interior -
- High-quality materials -
- Stabilization system at anchor -
- Hull monitoring system -

The Sealine T47 is an ideal choice for those seeking a reliable and comfortable cruising boat, capable of sailing safely over long distances. With its exceptional performance and state-of-the-art equipment, it offers an unforgettable sailing experience.