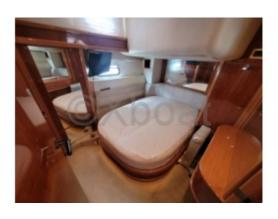

### **Facilities**

Sailor Cabin : 1 WC : Electric

Helm : Yes

Double Cabin: 3

Head: 2 Berth: 9

Flybridge: Yes

## **Technical Details**

The Sealine T47 is an elegant and high-performance cruising boat, designed to provide comfort and safety during your sea voyages. This 14.30-meter yacht is ideal for sailing enthusiasts seeking a perfect balance between luxury and functionality.