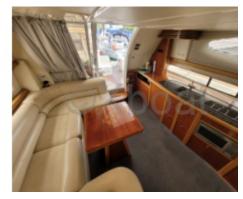

## **Technical Details**

The Sealine T47 is an elegant and high-performance cruising boat, designed to provide comfort and safety during your sea voyages. This 14.30-meter yacht is ideal for sailing enthusiasts seeking a perfect balance between luxury and functionality.

### **Comfort and Safety:**

- Spacious and bright interior -
- High-quality materials -
- Stabilization system at anchor -
- Hull monitoring system -

The Sealine T47 is an ideal choice for those seeking a reliable and comfortable cruising boat, capable of sailing safely over long distances. With its exceptional performance and state-of-the-art equipment, it offers an unforgettable sailing experience.