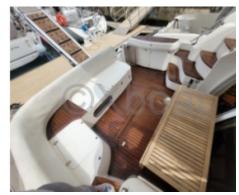

## **Technical Details**

The Sealine T47 is an elegant and high-performance cruising boat, designed to provide comfort and safety during your sea voyages. This 14.30-meter yacht is ideal for sailing enthusiasts seeking a perfect balance between luxury and functionality.

### **Comfort and Safety:**

- Spacious and bright interior -
- High-quality materials -
- Stabilization system at anchor -
- Hull monitoring system -

The Sealine T47 is an ideal choice for those seeking a reliable and comfortable cruising boat, capable of sailing safely over long distances. With its exceptional performance and state-of-the-art equipment, it offers an unforgettable sailing experience.