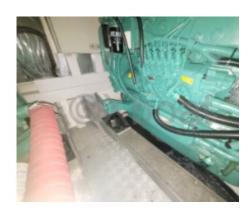

# **Engines**

Model : TAMD74P EDC Montage : In Board (IB) Power Unit. (CV) : 2

Hours : 900

Fuel capacity: 1800

**Brand: VOLVO PENTA** 

Fuel : Diesel Engine(s) : 2 Drive : Shaft drive

#### **Engine:**

- Engines: 2 diesel engines -

- Power: 2 x 420 hp -

- Cruising Speed: 22 knots - Maximum Speed: 28 knots -