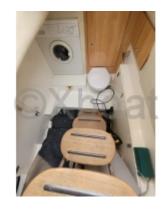

### **Facilities**

Sailor Cabin : 1 WC : Electric

Helm : Yes

Double Cabin: 3

Head: 2 Berth: 9

Flybridge: Yes

## **Technical Details**

The Sealine T47 is an elegant and high-performance cruising boat, designed to provide comfort and safety during your sea voyages. This 14.30-meter yacht is ideal for sailing enthusiasts seeking a perfect balance between luxury and functionality.