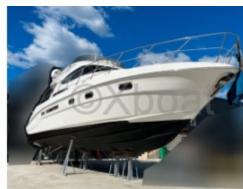

#### Main Features:

- Overall Length: 14.30 meters -

- Beam: 4.32 meters - - Draft: 1.20 meters -

- Displacement: 22 tonnes -