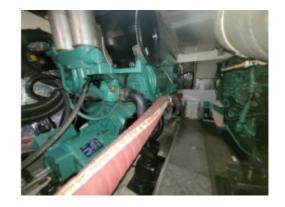

# **Engines**

Model : TAMD74P EDC Montage : In Board (IB) Power Unit. (CV) : 2

Hours : 900

Fuel capacity: 1800

**Brand: VOLVO PENTA** 

Fuel : Diesel Engine(s) : 2 Drive : Shaft drive

#### **Engine:**

- Engines: 2 diesel engines -

- Power: 2 x 420 hp -

- Cruising Speed: 22 knots - Maximum Speed: 28 knots -