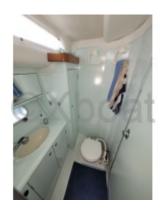

#### Interior layout:

- Cabins: 2 double cabins

- Bunks: 4 people

- Bathroom: 1 with shower

- Kitchen: Equipped with refrigerator, sink, and cooktop