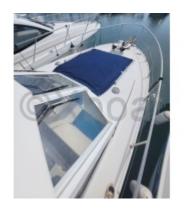

#### **Exterior layout:**

- Cockpit: Spacious with benches and dining table

- Flybridge: Accessible by a staircase, offering a panoramic view

- Stern platform: With sea access and outdoor shower