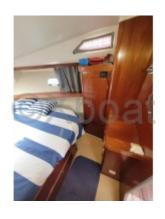

#### Interior layout:

- Cabins: 2 double cabins

- Bunks: 4 people

- Bathroom: 1 with shower

- Kitchen: Equipped with refrigerator, sink, and cooktop