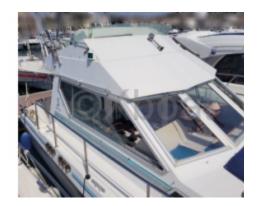

#### **Exterior layout:**

- Cockpit: Spacious with benches and dining table

- Flybridge: Accessible by a staircase, offering a panoramic view

- Stern platform: With sea access and outdoor shower