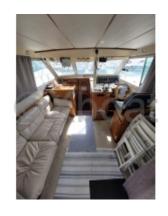

#### **Exterior layout:**

- Cockpit: Spacious with benches and dining table

- Flybridge: Accessible by a staircase, offering a panoramic view

- Stern platform: With sea access and outdoor shower