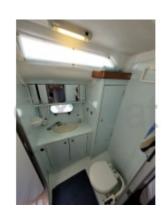

#### Interior layout:

- Cabins: 2 double cabins

- Bunks: 4 people

- Bathroom: 1 with shower

- Kitchen: Equipped with refrigerator, sink, and cooktop