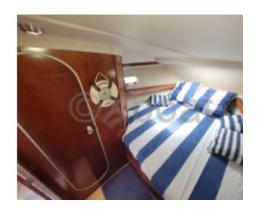

#### Interior layout:

- Cabins: 2 double cabins

- Bunks: 4 people

- Bathroom: 1 with shower

- Kitchen: Equipped with refrigerator, sink, and cooktop