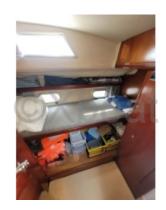

#### Interior layout:

- Cabins: 2 double cabins

- Bunks: 4 people

- Bathroom: 1 with shower

- Kitchen: Equipped with refrigerator, sink, and cooktop