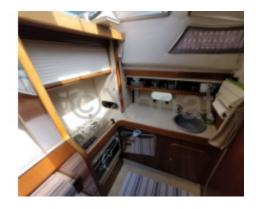

#### Interior layout:

- Cabins: 2 double cabins

- Bunks: 4 people

- Bathroom: 1 with shower

- Kitchen: Equipped with refrigerator, sink, and cooktop