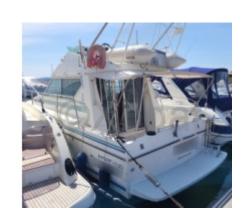

#### **Exterior layout:**

- Cockpit: Spacious with benches and dining table

- Flybridge: Accessible by a staircase, offering a panoramic view

- Stern platform: With sea access and outdoor shower