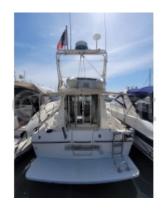

#### **Exterior layout:**

- Cockpit: Spacious with benches and dining table

- Flybridge: Accessible by a staircase, offering a panoramic view

- Stern platform: With sea access and outdoor shower