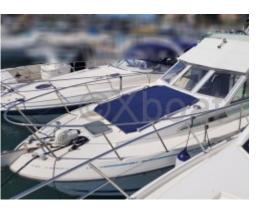

#### **Exterior layout:**

- Cockpit: Spacious with benches and dining table

- Flybridge: Accessible by a staircase, offering a panoramic view

- Stern platform: With sea access and outdoor shower