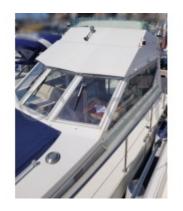

#### **Exterior layout:**

- Cockpit: Spacious with benches and dining table

- Flybridge: Accessible by a staircase, offering a panoramic view

- Stern platform: With sea access and outdoor shower