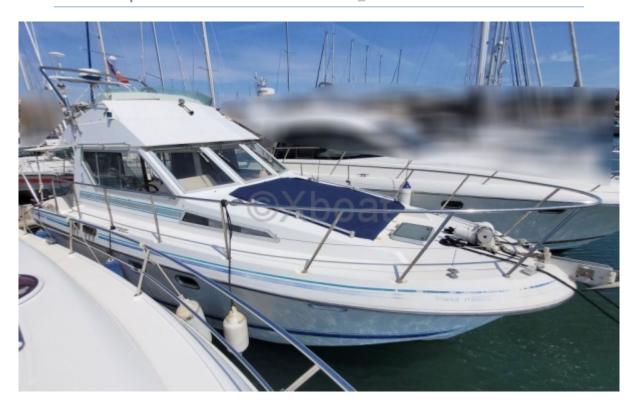

## **ANTARES 1020 FLY - 1994**

## **Main datas**

Builder : Beneteau

Year : 1994 Length : 9,50

Draft minimum : 0,95 Hull : Monohull Subtype:

Architect : Andre Beneteau

Material : GRP Beam : 3,40 keel : Unknown

## **Technical Details**

The Beneteau Antares 1020 Fly is a cruising boat designed to offer comfort and performance. This model is ideal for family outings or with friends, thanks to its spacious and well-thought-out living spaces.

#### **Exterior layout:**

- Cockpit: Spacious with benches and dining table

- Flybridge: Accessible by a staircase, offering a panoramic view

- Stern platform: With sea access and outdoor shower