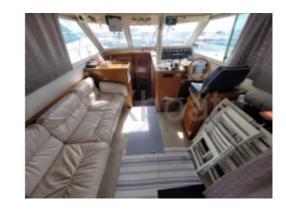

#### **Exterior layout:**

- Cockpit: Spacious with benches and dining table

- Flybridge: Accessible by a staircase, offering a panoramic view

- Stern platform: With sea access and outdoor shower