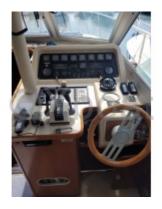

### **Facilities**

Sailor Cabin : 0 WC : Sailor Helm : Yes Double Cabin: 2

Head : 1 Berth : 4

Flybridge : Yes

#### **Exterior layout:**

- Cockpit: Spacious with benches and dining table

- Flybridge: Accessible by a staircase, offering a panoramic view

- Stern platform: With sea access and outdoor shower