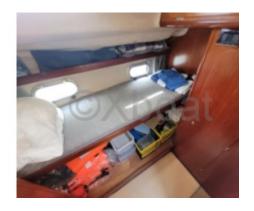

#### Interior layout:

- Cabins: 2 double cabins

- Bunks: 4 people

- Bathroom: 1 with shower

- Kitchen: Equipped with refrigerator, sink, and cooktop