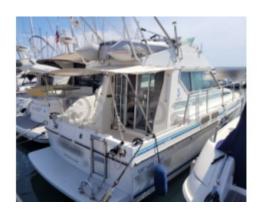

#### **Exterior layout:**

- Cockpit: Spacious with benches and dining table

- Flybridge: Accessible by a staircase, offering a panoramic view

- Stern platform: With sea access and outdoor shower