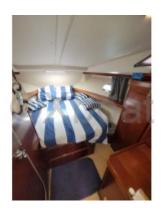

#### Interior layout:

- Cabins: 2 double cabins

- Bunks: 4 people

- Bathroom: 1 with shower

- Kitchen: Equipped with refrigerator, sink, and cooktop