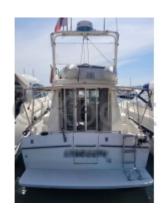

#### **Exterior layout:**

- Cockpit: Spacious with benches and dining table

- Flybridge: Accessible by a staircase, offering a panoramic view

- Stern platform: With sea access and outdoor shower