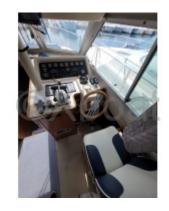

### **Facilities**

Sailor Cabin : 0 WC : Sailor Helm : Yes Double Cabin: 2

Head : 1 Berth : 4

Flybridge : Yes

#### **Exterior layout:**

- Cockpit: Spacious with benches and dining table

- Flybridge: Accessible by a staircase, offering a panoramic view

- Stern platform: With sea access and outdoor shower