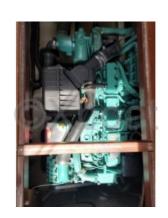

# **Engines**

Model: KAMD42

Montage : In Board (IB) Power Unit. (CV) : 225

Hours : 890

Fuel capacity: 600

**Brand: VOLVO PENTA** 

Fuel : Diesel
Engine(s) : 2
Drive : Shaft drive

#### Engine:

- Engine: 2 diesel engines - Power: 2 x 220 hp (162 kW)

- Cruising speed: Approximately 20 knots- Maximum speed: Approximately 28 knots