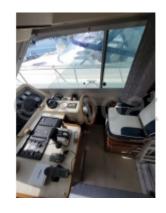

### **Facilities**

Sailor Cabin : 0 WC : Sailor Helm : Yes Double Cabin: 2

Head : 1 Berth : 4

Flybridge : Yes

#### **Exterior layout:**

- Cockpit: Spacious with benches and dining table

- Flybridge: Accessible by a staircase, offering a panoramic view

- Stern platform: With sea access and outdoor shower