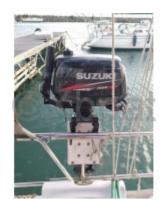

# **Engines**

Model: MD 22 LB

Montage : In Board (IB) Power Unit. (CV) : 56

Hours: 1200

Fuel capacity: 150

Brand: VOLVO
Fuel: Diesel
Engine(s): 1
Drive: Shaft drive