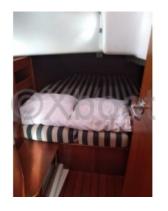

Large stainless steel rear balcony barbecue.

Large saloon with lengthwise galley.

TV in saloon and owner???s cabin.

3 double cabins including forward owner???s cabin, 2 shower rooms/WC.

Fresh water capacity = 550 liters.