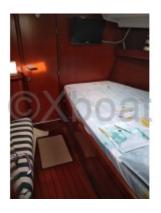

Large stainless steel rear balcony barbecue.

Large saloon with lengthwise galley.

TV in saloon and owner???s cabin.

3 double cabins including forward owner???s cabin, 2 shower rooms/WC.

Fresh water capacity = 550 liters.