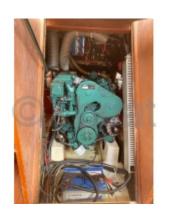

# **Engines**

Model: MD 22 LB

Montage : In Board (IB) Power Unit. (CV) : 56

Hours: 1200

Fuel capacity: 150

Brand: VOLVO
Fuel: Diesel
Engine(s): 1
Drive: Shaft drive