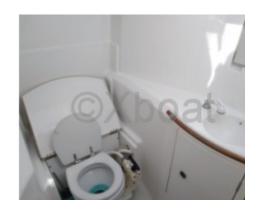

Large stainless steel rear balcony barbecue.

Large saloon with lengthwise galley.

TV in saloon and owner???s cabin.

3 double cabins including forward owner???s cabin, 2 shower rooms/WC.

Fresh water capacity = 550 liters.