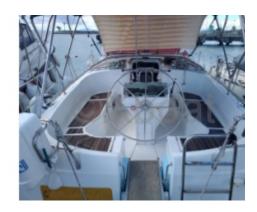

Large stainless steel rear balcony barbecue.

Large saloon with lengthwise galley.

TV in saloon and owner???s cabin.

3 double cabins including forward owner???s cabin, 2 shower rooms/WC.

Fresh water capacity = 550 liters.