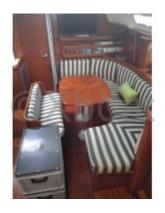

Large stainless steel rear balcony barbecue.

Large saloon with lengthwise galley.

TV in saloon and owner???s cabin.

3 double cabins including forward owner???s cabin, 2 shower rooms/WC.

Fresh water capacity = 550 liters.