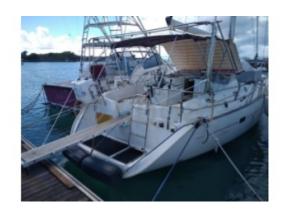

### **Technical Details**

OCEANIS 411 Clipper from first-hand owner based in the French West Indies (duty dues paid).

Competitive price because some works to be planned if large crossing envisaged.

2 x 200W solar panels on gantry.

Anchor 25kgs with 60 meters of new 10mm chain.

Electric windlass with wireless remote control and also at the helm station.

Aluminum dock gangway.

1 x 100 Ampere engine battery.

4 x 220 Ampere service batteries.