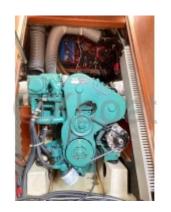

# **Engines**

Model: MD 22 LB

Montage : In Board (IB) Power Unit. (CV) : 56

Hours: 1200

Fuel capacity: 150

Brand: VOLVO
Fuel: Diesel
Engine(s): 1
Drive: Shaft drive