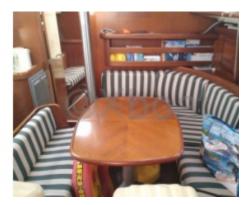

Large stainless steel rear balcony barbecue.

Large saloon with lengthwise galley.

TV in saloon and owner???s cabin.

3 double cabins including forward owner???s cabin, 2 shower rooms/WC.

Fresh water capacity = 550 liters.