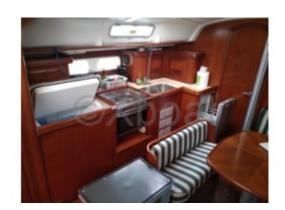

Large stainless steel rear balcony barbecue.

Large saloon with lengthwise galley.

TV in saloon and owner???s cabin.

3 double cabins including forward owner???s cabin, 2 shower rooms/WC.

Fresh water capacity = 550 liters.