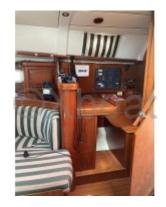

**RAYMARINE** navigation center (Aerial to be revised).

Recent bimini and sprayhood.

Comes with satellite phone.

WAECO 2016 refrigeration unit.

WAECO 3 drawer refrigerator from 2016 + freezer.

2-burner stove.