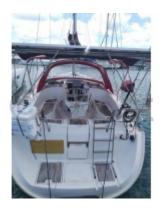

Large stainless steel rear balcony barbecue.

Large saloon with lengthwise galley.

TV in saloon and owner???s cabin.

3 double cabins including forward owner???s cabin, 2 shower rooms/WC.

Fresh water capacity = 550 liters.