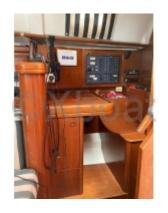

**RAYMARINE** navigation center (Aerial to be revised).

Recent bimini and sprayhood.

Comes with satellite phone.

WAECO 2016 refrigeration unit.

WAECO 3 drawer refrigerator from 2016 + freezer.

2-burner stove.