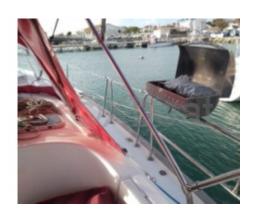

Large stainless steel rear balcony barbecue.

Large saloon with lengthwise galley.

TV in saloon and owner???s cabin.

3 double cabins including forward owner???s cabin, 2 shower rooms/WC.

Fresh water capacity = 550 liters.