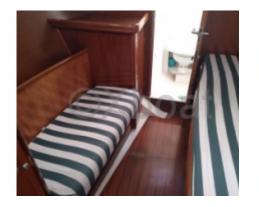

Large stainless steel rear balcony barbecue.

Large saloon with lengthwise galley.

TV in saloon and owner???s cabin.

3 double cabins including forward owner???s cabin, 2 shower rooms/WC.

Fresh water capacity = 550 liters.