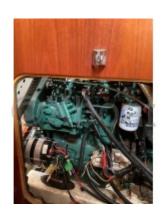

# **Engines**

Model: MD 22 LB

Montage : In Board (IB) Power Unit. (CV) : 56

Hours: 1200

Fuel capacity: 150

Brand: VOLVO
Fuel: Diesel
Engine(s): 1
Drive: Shaft drive