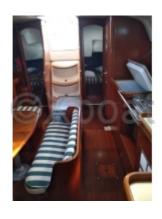

Large stainless steel rear balcony barbecue.

Large saloon with lengthwise galley.

TV in saloon and owner???s cabin.

3 double cabins including forward owner???s cabin, 2 shower rooms/WC.

Fresh water capacity = 550 liters.