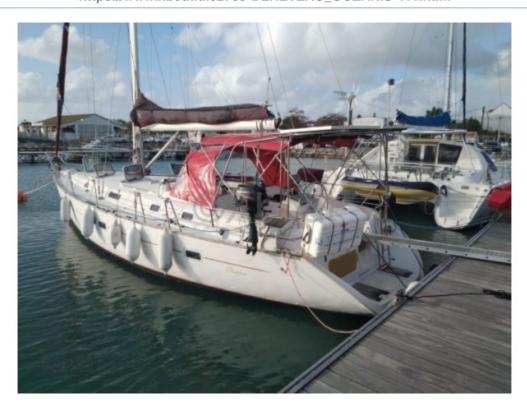

# **OCEANIS 411 - 2001**

### **Technical Details**

OCEANIS 411 Clipper from first-hand owner based in the French West Indies (duty dues paid).

Competitive price because some works to be planned if large crossing envisaged.

2 x 200W solar panels on gantry.

**RAYMARINE** navigation center (Aerial to be revised).

Recent bimini and sprayhood.

Comes with satellite phone.

WAECO 2016 refrigeration unit.

WAECO 3 drawer refrigerator from 2016 + freezer.

2-burner stove.

Large stainless steel rear balcony barbecue.

Large saloon with lengthwise galley.

TV in saloon and owner???s cabin.

3 double cabins including forward owner???s cabin, 2 shower rooms/WC.

Fresh water capacity = 550 liters.

Anchor 25kgs with 60 meters of new 10mm chain.

Electric windlass with wireless remote control and also at the helm station.

Aluminum dock gangway.

1 x 100 Ampere engine battery.

4 x 220 Ampere service batteries.