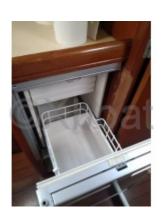

**RAYMARINE** navigation center (Aerial to be revised).

Recent bimini and sprayhood.

Comes with satellite phone.

WAECO 2016 refrigeration unit.

WAECO 3 drawer refrigerator from 2016 + freezer.

2-burner stove.