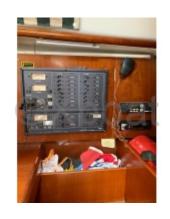

**RAYMARINE** navigation center (Aerial to be revised).

Recent bimini and sprayhood.

Comes with satellite phone.

WAECO 2016 refrigeration unit.

WAECO 3 drawer refrigerator from 2016 + freezer.

2-burner stove.

Anchor 25kgs with 60 meters of new 10mm chain.

Electric windlass with wireless remote control and also at the helm station.

Aluminum dock gangway.

1 x 100 Ampere engine battery.

4 x 220 Ampere service batteries.