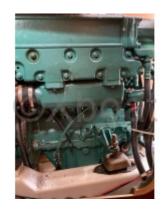

# **Engines**

Model: MD 22 LB

Montage : In Board (IB) Power Unit. (CV) : 56

Hours: 1200

Fuel capacity: 150

Brand: VOLVO
Fuel: Diesel
Engine(s): 1
Drive: Shaft drive