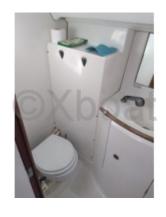

### **Facilities**

Sailor Cabin : 0

WC : Sailor Helm : No Double Cabin: 3

Head: 2 Berth: 8 Flybridge: No

Large stainless steel rear balcony barbecue.

Large saloon with lengthwise galley.

TV in saloon and owner???s cabin.

3 double cabins including forward owner???s cabin, 2 shower rooms/WC.

Fresh water capacity = 550 liters.