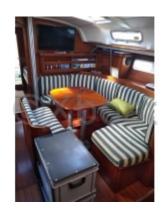

Large stainless steel rear balcony barbecue.

Large saloon with lengthwise galley.

TV in saloon and owner???s cabin.

3 double cabins including forward owner???s cabin, 2 shower rooms/WC.

Fresh water capacity = 550 liters.