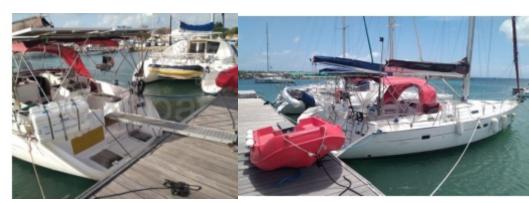

# **OCEANIS 411 - 2001**

### **Technical Details**

OCEANIS 411 Clipper from first-hand owner based in the French West Indies (duty dues paid).

Competitive price because some works to be planned if large crossing envisaged.

2 x 200W solar panels on gantry.

**RAYMARINE** navigation center (Aerial to be revised).

Recent bimini and sprayhood.

Comes with satellite phone.

WAECO 2016 refrigeration unit.

WAECO 3 drawer refrigerator from 2016 + freezer.

2-burner stove.

Large stainless steel rear balcony barbecue.

Large saloon with lengthwise galley.

TV in saloon and owner???s cabin.

3 double cabins including forward owner???s cabin, 2 shower rooms/WC.

Fresh water capacity = 550 liters.