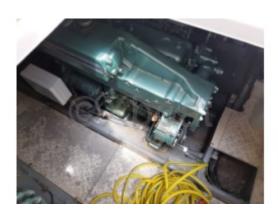

# **Engines**

Model : M275T1

Montage : In Board (IB) Power Unit. (CV) : 250

Hours: 1510
Fuel capacity: 700

Brand : PERKINS
Fuel : Diesel
Engine(s) : 2
Drive : Shaft vdrive

#### Performance:

- Engine: Typically equipped with a 150 to 200 horsepower diesel engine, offering a comfortable cruising speed of 20 knots and a maximum speed of 25 knots. -
- Range: Thanks to its fuel capacity, the ARCOA 1127 can cover long distances without frequent refueling. -