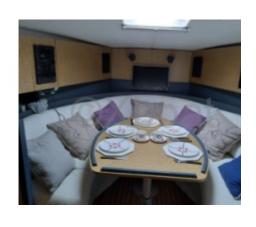

#### **Comfort and Equipment:**

- Cabin: Comfortable living space with sleeping accommodations for 4 to 6 people, depending on the configuration. -
- Kitchen: Equipped with a sink, refrigerator, and gas stove for preparing complete meals on board. -
- Bathroom: With a shower and electric toilets for optimal comfort. -
- Navigation Electronics: Equipped with GPS, sonar, VHF, and other modern navigation instruments for safe navigation. The ARCOA 1127 is an ideal choice for sailing enthusiasts seeking a versatile, reliable, and well-equipped boat. Whether for family outings, sea voyages, or competitions, this model will meet all your expectations.