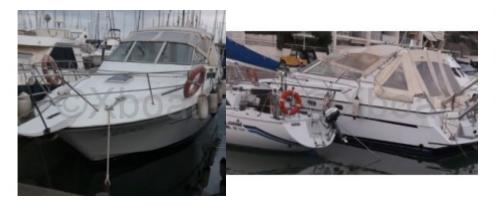

## ARCOA 1127 - 1990

## **Main datas**

Builder : Arcoa Year : 1990 Length : 10,75 Draft minimum : 1,10 Hull : Monohull Subtype: Architect: Material: GRP Beam: 3,62 keel: Fixed Keel

#### Main Characteristics:

- Overall Length: 11.27 meters -
- Width: 3.60 meters - Draft: 0.90 meters -
- Displacement: Approximately 8 tons -
- Fuel Capacity: 600 liters -
- Fresh Water Capacity: 300 liters -