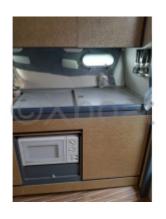

#### **Comfort and Equipment:**

- Cabin: Comfortable living space with sleeping accommodations for 4 to 6 people, depending on the configuration. -
- Kitchen: Equipped with a sink, refrigerator, and gas stove for preparing complete meals on board. -
- Bathroom: With a shower and electric toilets for optimal comfort. -
- Navigation Electronics: Equipped with GPS, sonar, VHF, and other modern navigation instruments for safe navigation. The ARCOA 1127 is an ideal choice for sailing enthusiasts seeking a versatile, reliable, and well-equipped boat. Whether for family outings, sea voyages, or competitions, this model will meet all your expectations.