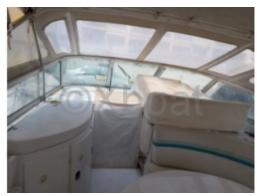

#### **Comfort and Equipment:**

- Cabin: Comfortable living space with sleeping accommodations for 4 to 6 people, depending on the configuration. -
- Kitchen: Equipped with a sink, refrigerator, and gas stove for preparing complete meals on board. -
- Bathroom: With a shower and electric toilets for optimal comfort. -
- Navigation Electronics: Equipped with GPS, sonar, VHF, and other modern navigation instruments for safe navigation. The ARCOA 1127 is an ideal choice for sailing enthusiasts seeking a versatile, reliable, and well-equipped boat. Whether for family outings, sea voyages, or competitions, this model will meet all your expectations.