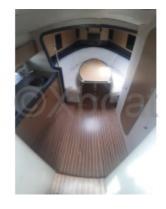

#### **Comfort and Equipment:**

- Cabin: Comfortable living space with sleeping accommodations for 4 to 6 people, depending on the configuration. -
- Kitchen: Equipped with a sink, refrigerator, and gas stove for preparing complete meals on board. -
- Bathroom: With a shower and electric toilets for optimal comfort. -
- Navigation Electronics: Equipped with GPS, sonar, VHF, and other modern navigation instruments for safe navigation. The ARCOA 1127 is an ideal choice for sailing enthusiasts seeking a versatile, reliable, and well-equipped boat. Whether for family outings, sea voyages, or competitions, this model will meet all your expectations.