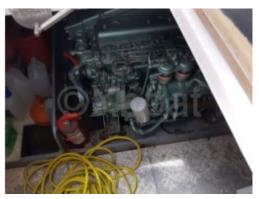

# **Engines**

Model : M275T1

Montage : In Board (IB) Power Unit. (CV) : 250

Hours: 1510
Fuel capacity: 700

Brand : PERKINS
Fuel : Diesel
Engine(s) : 2
Drive : Shaft vdrive

#### Performance:

- Engine: Typically equipped with a 150 to 200 horsepower diesel engine, offering a comfortable cruising speed of 20 knots and a maximum speed of 25 knots. -
- Range: Thanks to its fuel capacity, the ARCOA 1127 can cover long distances without frequent refueling. -