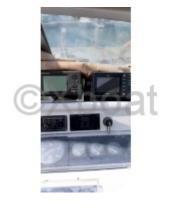

#### **Comfort and Equipment:**

- Cabin: Comfortable living space with sleeping accommodations for 4 to 6 people, depending on the configuration. -
- Kitchen: Equipped with a sink, refrigerator, and gas stove for preparing complete meals on board. -
- Bathroom: With a shower and electric toilets for optimal comfort. -
- Navigation Electronics: Equipped with GPS, sonar, VHF, and other modern navigation instruments for safe navigation. The ARCOA 1127 is an ideal choice for sailing enthusiasts seeking a versatile, reliable, and well-equipped boat. Whether for family outings, sea voyages, or competitions, this model will meet all your expectations.