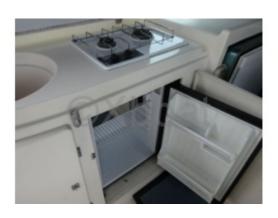

#### **Comfort and Equipment:**

- Cabin: Comfortable living space with sleeping accommodations for 4 to 6 people, depending on the configuration. -
- Kitchen: Equipped with a sink, refrigerator, and gas stove for preparing complete meals on board. -
- Bathroom: With a shower and electric toilets for optimal comfort. -
- Navigation Electronics: Equipped with GPS, sonar, VHF, and other modern navigation instruments for safe navigation. The ARCOA 1127 is an ideal choice for sailing enthusiasts seeking a versatile, reliable, and well-equipped boat. Whether for family outings, sea voyages, or competitions, this model will meet all your expectations.