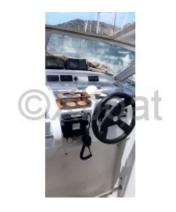

#### **Comfort and Equipment:**

- Cabin: Comfortable living space with sleeping accommodations for 4 to 6 people, depending on the configuration. -
- Kitchen: Equipped with a sink, refrigerator, and gas stove for preparing complete meals on board. -
- Bathroom: With a shower and electric toilets for optimal comfort. -
- Navigation Electronics: Equipped with GPS, sonar, VHF, and other modern navigation instruments for safe navigation. The ARCOA 1127 is an ideal choice for sailing enthusiasts seeking a versatile, reliable, and well-equipped boat. Whether for family outings, sea voyages, or competitions, this model will meet all your expectations.