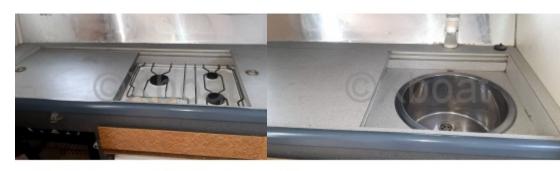

#### **Comfort and Equipment:**

- Cabin: Comfortable living space with sleeping accommodations for 4 to 6 people, depending on the configuration. -
- Kitchen: Equipped with a sink, refrigerator, and gas stove for preparing complete meals on board. -
- Bathroom: With a shower and electric toilets for optimal comfort. -
- Navigation Electronics: Equipped with GPS, sonar, VHF, and other modern navigation instruments for safe navigation. The ARCOA 1127 is an ideal choice for sailing enthusiasts seeking a versatile, reliable, and well-equipped boat. Whether for family outings, sea voyages, or competitions, this model will meet all your expectations.