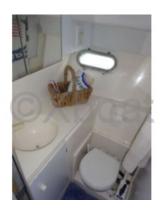

#### **Comfort and Equipment:**

- Cabin: Comfortable living space with sleeping accommodations for 4 to 6 people, depending on the configuration. -
- Kitchen: Equipped with a sink, refrigerator, and gas stove for preparing complete meals on board. -
- Bathroom: With a shower and electric toilets for optimal comfort. -
- Navigation Electronics: Equipped with GPS, sonar, VHF, and other modern navigation instruments for safe navigation. The ARCOA 1127 is an ideal choice for sailing enthusiasts seeking a versatile, reliable, and well-equipped boat. Whether for family outings, sea voyages, or competitions, this model will meet all your expectations.