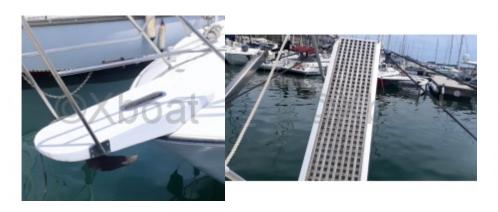

## **Main datas**

Builder : Arcoa Year : 1990 Length : 10,75 Draft minimum : 1,10 Hull : Monohull Subtype: Architect: Material: GRP Beam: 3,62 keel: Fixed Keel

#### Main Characteristics:

- Overall Length: 11.27 meters -
- Width: 3.60 meters - Draft: 0.90 meters -
- Displacement: Approximately 8 tons -
- Fuel Capacity: 600 liters -
- Fresh Water Capacity: 300 liters -