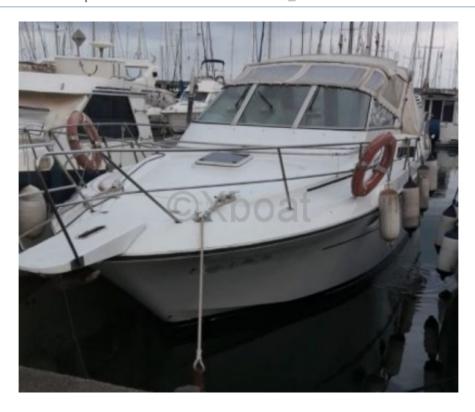

## ARCOA 1127 - 1990

## **Main datas**

Builder : Arcoa Year : 1990 Length : 10,75 Draft minimum : 1,10 Hull : Monohull Subtype: Architect: Material: GRP Beam: 3,62 keel: Fixed Keel

#### Main Characteristics:

- Overall Length: 11.27 meters -
- Width: 3.60 meters - Draft: 0.90 meters -
- Displacement: Approximately 8 tons -
- Fuel Capacity: 600 liters -
- Fresh Water Capacity: 300 liters -