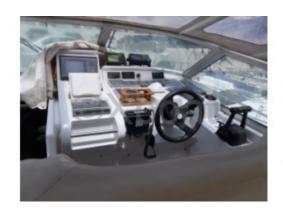

#### **Comfort and Equipment:**

- Cabin: Comfortable living space with sleeping accommodations for 4 to 6 people, depending on the configuration. -
- Kitchen: Equipped with a sink, refrigerator, and gas stove for preparing complete meals on board. -
- Bathroom: With a shower and electric toilets for optimal comfort. -
- Navigation Electronics: Equipped with GPS, sonar, VHF, and other modern navigation instruments for safe navigation. The ARCOA 1127 is an ideal choice for sailing enthusiasts seeking a versatile, reliable, and well-equipped boat. Whether for family outings, sea voyages, or competitions, this model will meet all your expectations.