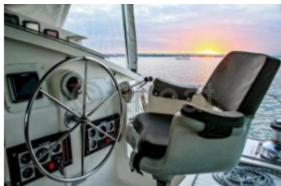

**Comfort and Equipment:** 

- Cabins: 4 double cabins -
- Bathrooms: 4 bathrooms -
- Sleeping Capacity: 8 to 10 people -
- Cockpit: Large cockpit with chart table and seating -
- Deck: Teak deck with easy access to all parts of the boat -
- Electronics: GPS, depth sounder, autopilot, VHF -
- **Construction:**
- Hull: Fiberglass-reinforced polyester -
- Deck: Sandwich deck with foam core -
- Structure: Robust and well-thought-out structure for safe navigation -