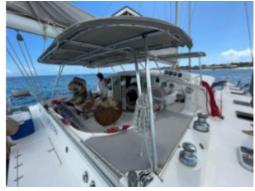

**Comfort and Equipment:** 

- Cabins: 4 double cabins -
- Bathrooms: 4 bathrooms -
- Sleeping Capacity: 8 to 10 people -
- Cockpit: Large cockpit with chart table and seating -
- Deck: Teak deck with easy access to all parts of the boat -
- Electronics: GPS, depth sounder, autopilot, VHF -
- **Construction:**
- Hull: Fiberglass-reinforced polyester -
- Deck: Sandwich deck with foam core -
- Structure: Robust and well-thought-out structure for safe navigation -