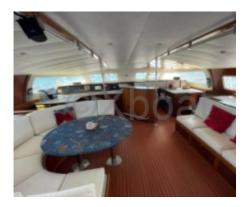

**Comfort and Equipment:** 

- Cabins: 4 double cabins -
- Bathrooms: 4 bathrooms -
- Sleeping Capacity: 8 to 10 people -
- Cockpit: Large cockpit with chart table and seating -
- Deck: Teak deck with easy access to all parts of the boat -
- Electronics: GPS, depth sounder, autopilot, VHF -
- **Construction:**
- Hull: Fiberglass-reinforced polyester -
- Deck: Sandwich deck with foam core -
- Structure: Robust and well-thought-out structure for safe navigation -