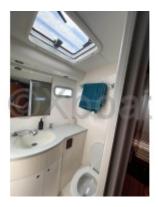

**Comfort and Equipment:** 

- Cabins: 4 double cabins -
- Bathrooms: 4 bathrooms -
- Sleeping Capacity: 8 to 10 people -
- Cockpit: Large cockpit with chart table and seating -
- Deck: Teak deck with easy access to all parts of the boat -
- Electronics: GPS, depth sounder, autopilot, VHF -
- **Construction:**
- Hull: Fiberglass-reinforced polyester -
- Deck: Sandwich deck with foam core -
- Structure: Robust and well-thought-out structure for safe navigation -