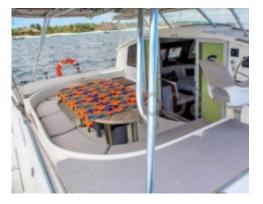

**Comfort and Equipment:** 

- Cabins: 4 double cabins -
- Bathrooms: 4 bathrooms -
- Sleeping Capacity: 8 to 10 people -
- Cockpit: Large cockpit with chart table and seating -
- Deck: Teak deck with easy access to all parts of the boat -
- Electronics: GPS, depth sounder, autopilot, VHF -
- **Construction:**
- Hull: Fiberglass-reinforced polyester -
- Deck: Sandwich deck with foam core -
- Structure: Robust and well-thought-out structure for safe navigation -