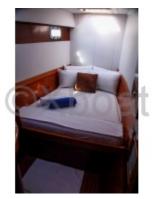

**Comfort and Equipment:** 

- Cabins: 4 double cabins -
- Bathrooms: 4 bathrooms -
- Sleeping Capacity: 8 to 10 people -
- Cockpit: Large cockpit with chart table and seating -
- Deck: Teak deck with easy access to all parts of the boat -
- Electronics: GPS, depth sounder, autopilot, VHF -
- **Construction:**
- Hull: Fiberglass-reinforced polyester -
- Deck: Sandwich deck with foam core -
- Structure: Robust and well-thought-out structure for safe navigation -