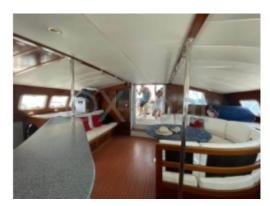

**Comfort and Equipment:** 

- Cabins: 4 double cabins -
- Bathrooms: 4 bathrooms -
- Sleeping Capacity: 8 to 10 people -
- Cockpit: Large cockpit with chart table and seating -
- Deck: Teak deck with easy access to all parts of the boat -
- Electronics: GPS, depth sounder, autopilot, VHF -
- **Construction:**
- Hull: Fiberglass-reinforced polyester -
- Deck: Sandwich deck with foam core -
- Structure: Robust and well-thought-out structure for safe navigation -