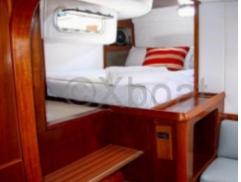

**Comfort and Equipment:** 

- Cabins: 4 double cabins -
- Bathrooms: 4 bathrooms -
- Sleeping Capacity: 8 to 10 people -
- Cockpit: Large cockpit with chart table and seating -
- Deck: Teak deck with easy access to all parts of the boat -
- Electronics: GPS, depth sounder, autopilot, VHF -
- **Construction:**
- Hull: Fiberglass-reinforced polyester -
- Deck: Sandwich deck with foam core -
- Structure: Robust and well-thought-out structure for safe navigation -