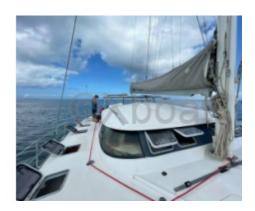

#### **Technical Details**

Marquis 56 by Fountaine Pajot

The Marquis 56 is a magnificent cruising catamaran designed by the renowned builder Fountaine Pajot. This boat is renowned for its comfort, stability, and performance at sea, making it an ideal choice for long-distance sailing enthusiasts.

Main Characteristics:

- Overall Length: 17.07 m -
- Maximum Beam: 9.00 m -
- Draft: 1.40 m -
- Displacement: 24,500 kg -
- Fuel Capacity: 1,000 litres -

- Fresh Water Capacity: 900 litres -

- Performance and Navigation:
- Sail Area (Close-Hauled): 165 m<sup>2</sup> -
- Sail Area (Reaching): 330 m<sup>2</sup> -
- Engines: 2 x 75 HP Yanmar -
- Cruising Speed: 8 knots -
- Maximum Speed: 12 knots -

**Comfort and Equipment:** 

- Cabins: 4 double cabins -
- Bathrooms: 4 bathrooms -
- Sleeping Capacity: 8 to 10 people -
- Cockpit: Large cockpit with chart table and seating -
- Deck: Teak deck with easy access to all parts of the boat -
- Electronics: GPS, depth sounder, autopilot, VHF -
- **Construction:**
- Hull: Fiberglass-reinforced polyester -
- Deck: Sandwich deck with foam core -
- Structure: Robust and well-thought-out structure for safe navigation -