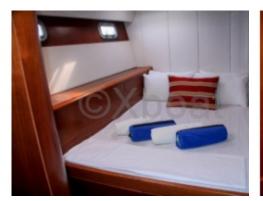

**Comfort and Equipment:** 

- Cabins: 4 double cabins -
- Bathrooms: 4 bathrooms -
- Sleeping Capacity: 8 to 10 people -
- Cockpit: Large cockpit with chart table and seating -
- Deck: Teak deck with easy access to all parts of the boat -
- Electronics: GPS, depth sounder, autopilot, VHF -
- **Construction:**
- Hull: Fiberglass-reinforced polyester -
- Deck: Sandwich deck with foam core -
- Structure: Robust and well-thought-out structure for safe navigation -