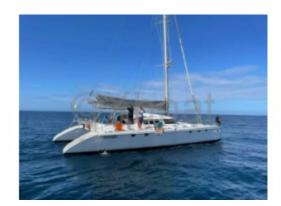

#### **Technical Details**

Marquis 56 by Fountaine Pajot

The Marquis 56 is a magnificent cruising catamaran designed by the renowned builder Fountaine Pajot. This boat is renowned for its comfort, stability, and performance at sea, making it an ideal choice for long-distance sailing enthusiasts.

Main Characteristics:

- Overall Length: 17.07 m -
- Maximum Beam: 9.00 m -
- Draft: 1.40 m -
- Displacement: 24,500 kg -
- Fuel Capacity: 1,000 litres -

- Fresh Water Capacity: 900 litres -

- Performance and Navigation:
- Sail Area (Close-Hauled): 165 m<sup>2</sup> -
- Sail Area (Reaching): 330 m<sup>2</sup> -
- Engines: 2 x 75 HP Yanmar -
- Cruising Speed: 8 knots -
- Maximum Speed: 12 knots -