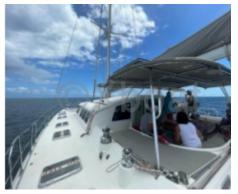

#### **Technical Details**

Marquis 56 by Fountaine Pajot

The Marquis 56 is a magnificent cruising catamaran designed by the renowned builder Fountaine Pajot. This boat is renowned for its comfort, stability, and performance at sea, making it an ideal choice for long-distance sailing enthusiasts.

**Comfort and Equipment:** 

- Cabins: 4 double cabins -
- Bathrooms: 4 bathrooms -
- Sleeping Capacity: 8 to 10 people -
- Cockpit: Large cockpit with chart table and seating -
- Deck: Teak deck with easy access to all parts of the boat -
- Electronics: GPS, depth sounder, autopilot, VHF -
- **Construction:**
- Hull: Fiberglass-reinforced polyester -
- Deck: Sandwich deck with foam core -
- Structure: Robust and well-thought-out structure for safe navigation -