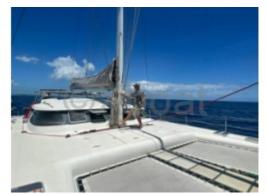

#### **Technical Details**

Marquis 56 by Fountaine Pajot

The Marquis 56 is a magnificent cruising catamaran designed by the renowned builder Fountaine Pajot. This boat is renowned for its comfort, stability, and performance at sea, making it an ideal choice for long-distance sailing enthusiasts.

Main Characteristics:

- Overall Length: 17.07 m -
- Maximum Beam: 9.00 m -
- Draft: 1.40 m -
- Displacement: 24,500 kg -
- Fuel Capacity: 1,000 litres -

- Fresh Water Capacity: 900 litres -

- Performance and Navigation:
- Sail Area (Close-Hauled): 165 m<sup>2</sup> -
- Sail Area (Reaching): 330 m<sup>2</sup> -
- Engines: 2 x 75 HP Yanmar -
- Cruising Speed: 8 knots -
- Maximum Speed: 12 knots -

**Comfort and Equipment:** 

- Cabins: 4 double cabins -
- Bathrooms: 4 bathrooms -
- Sleeping Capacity: 8 to 10 people -
- Cockpit: Large cockpit with chart table and seating -
- Deck: Teak deck with easy access to all parts of the boat -
- Electronics: GPS, depth sounder, autopilot, VHF -
- **Construction:**
- Hull: Fiberglass-reinforced polyester -
- Deck: Sandwich deck with foam core -
- Structure: Robust and well-thought-out structure for safe navigation -