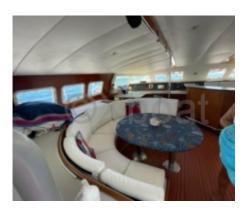

**Comfort and Equipment:** 

- Cabins: 4 double cabins -
- Bathrooms: 4 bathrooms -
- Sleeping Capacity: 8 to 10 people -
- Cockpit: Large cockpit with chart table and seating -
- Deck: Teak deck with easy access to all parts of the boat -
- Electronics: GPS, depth sounder, autopilot, VHF -
- **Construction:**
- Hull: Fiberglass-reinforced polyester -
- Deck: Sandwich deck with foam core -
- Structure: Robust and well-thought-out structure for safe navigation -