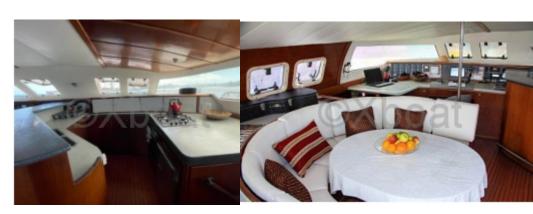

**Comfort and Equipment:** 

- Cabins: 4 double cabins -
- Bathrooms: 4 bathrooms -
- Sleeping Capacity: 8 to 10 people -
- Cockpit: Large cockpit with chart table and seating -
- Deck: Teak deck with easy access to all parts of the boat -
- Electronics: GPS, depth sounder, autopilot, VHF -
- **Construction:**
- Hull: Fiberglass-reinforced polyester -
- Deck: Sandwich deck with foam core -
- Structure: Robust and well-thought-out structure for safe navigation -