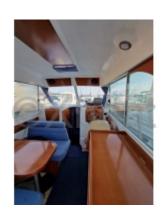

**Technical specifications:** 

- Fuel tank: 200 liters -
- Freshwater tank: 100 liters -
- Dry weight: 3,500 kg -
- Loaded weight: 5,000 kg -

Comfort and equipment:

- Main cabin with double bed -
- Forward cabin with two single beds -
- Bathroom with shower -
- Equipped kitchen with refrigerator and sink -
- Chart table and navigation space -
- Complete safety equipment -