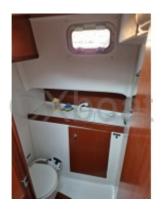

**Technical specifications:** 

- Fuel tank: 200 liters -
- Freshwater tank: 100 liters -
- Dry weight: 3,500 kg -
- Loaded weight: 5,000 kg -

Comfort and equipment:

- Main cabin with double bed -
- Forward cabin with two single beds -
- Bathroom with shower -
- Equipped kitchen with refrigerator and sink -
- Chart table and navigation space -
- Complete safety equipment -