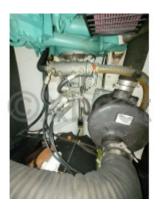

### Engines

Model : TAMD41 Montage : In Board (IB) Power Unit. (CV) : 200 Hours : 180 Fuel capacity : 220 Brand : Volvo Penta Fuel : Diesel Engine(s) : 1 Drive : Shaft drive