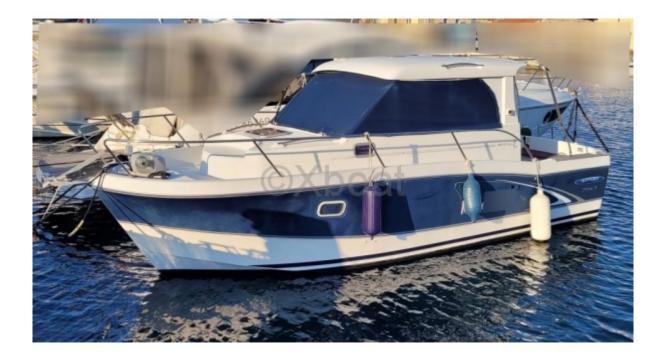

# **ANTARES 760 - 2008**

https://www.xboat.uk/308-BENETEAU\_ANTARES-760.html

#### **Technical Details**

The Beneteau Antares 760 is a versatile and comfortable cruising boat, ideal for family outings or with friends. This pleasure boat offers a perfect combination of performance, safety, and comfort, making every trip on the water an unforgettable experience.