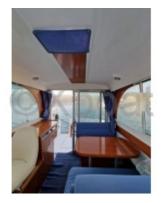

**Technical specifications:** 

- Fuel tank: 200 liters -
- Freshwater tank: 100 liters -
- Dry weight: 3,500 kg -
- Loaded weight: 5,000 kg -

Comfort and equipment:

- Main cabin with double bed -
- Forward cabin with two single beds -
- Bathroom with shower -
- Equipped kitchen with refrigerator and sink -
- Chart table and navigation space -
- Complete safety equipment -