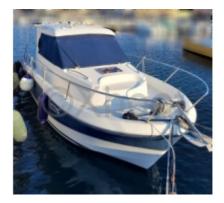

# **ANTARES 760 - 2008**

https://www.xboat.uk/308-BENETEAU\_ANTARES-760.html

# **Main datas**

Builder : Beneteau Year : 2008 Length : 7,60 Draft minimum : 0,90 Hull : Monohull Subtype : Architect : Material : GRP Beam : 2,80 keel : Fixed Keel

#### **Technical Details**

The Beneteau Antares 760 is a versatile and comfortable cruising boat, ideal for family outings or with friends. This pleasure boat offers a perfect combination of performance, safety, and comfort, making every trip on the water an unforgettable experience.