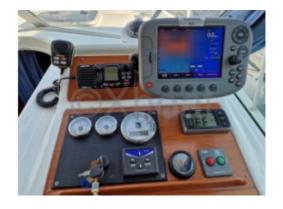

**Technical specifications:** 

- Fuel tank: 200 liters -
- Freshwater tank: 100 liters -
- Dry weight: 3,500 kg -
- Loaded weight: 5,000 kg -

Comfort and equipment:

- Main cabin with double bed -
- Forward cabin with two single beds -
- Bathroom with shower -
- Equipped kitchen with refrigerator and sink -
- Chart table and navigation space -
- Complete safety equipment -