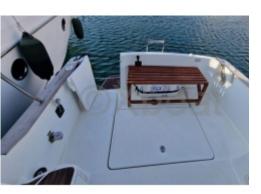

#### **Facilities**

Sailor Cabin : 0 WC : Sailor Helm : Yes Double Cabin : 1 Head : 1 Berth : 2 Flybridge : No

#### **Technical Details**

The Beneteau Antares 760 is a versatile and comfortable cruising boat, ideal for family outings or with friends. This pleasure boat offers a perfect combination of performance, safety, and comfort, making every trip on the water an unforgettable experience.