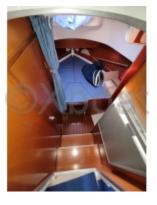

#### **Facilities**

Sailor Cabin : 0 WC : Sailor Helm : Yes Double Cabin : 1 Head : 1 Berth : 2 Flybridge : No

**Technical specifications:** 

- Fuel tank: 200 liters -
- Freshwater tank: 100 liters -
- Dry weight: 3,500 kg -
- Loaded weight: 5,000 kg -

Comfort and equipment:

- Main cabin with double bed -
- Forward cabin with two single beds -
- Bathroom with shower -
- Equipped kitchen with refrigerator and sink -
- Chart table and navigation space -
- Complete safety equipment -