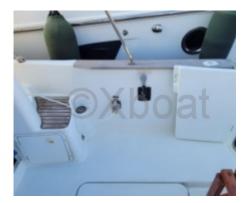

#### **Technical Details**

The Beneteau Antares 760 is a versatile and comfortable cruising boat, ideal for family outings or with friends. This pleasure boat offers a perfect combination of performance, safety, and comfort, making every trip on the water an unforgettable experience.

**Technical specifications:** 

- Fuel tank: 200 liters -
- Freshwater tank: 100 liters -
- Dry weight: 3,500 kg -
- Loaded weight: 5,000 kg -

Comfort and equipment:

- Main cabin with double bed -
- Forward cabin with two single beds -
- Bathroom with shower -
- Equipped kitchen with refrigerator and sink -
- Chart table and navigation space -
- Complete safety equipment -