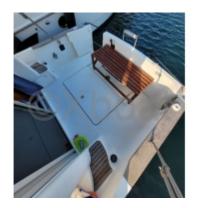

**Technical specifications:** 

- Fuel tank: 200 liters -
- Freshwater tank: 100 liters -
- Dry weight: 3,500 kg -
- Loaded weight: 5,000 kg -

Comfort and equipment:

- Main cabin with double bed -
- Forward cabin with two single beds -
- Bathroom with shower -
- Equipped kitchen with refrigerator and sink -
- Chart table and navigation space -
- Complete safety equipment -