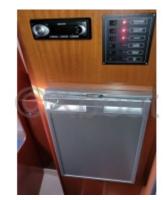

**Technical specifications:** 

- Fuel tank: 200 liters -
- Freshwater tank: 100 liters -
- Dry weight: 3,500 kg -
- Loaded weight: 5,000 kg -

Comfort and equipment:

- Main cabin with double bed -
- Forward cabin with two single beds -
- Bathroom with shower -
- Equipped kitchen with refrigerator and sink -
- Chart table and navigation space -
- Complete safety equipment -