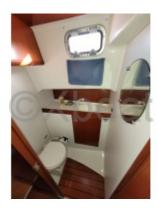

#### **Facilities**

Sailor Cabin : 0 WC : Sailor Helm : Yes Double Cabin : 1 Head : 1 Berth : 2 Flybridge : No

**Technical specifications:** 

- Fuel tank: 200 liters -
- Freshwater tank: 100 liters -
- Dry weight: 3,500 kg -
- Loaded weight: 5,000 kg -

Comfort and equipment:

- Main cabin with double bed -
- Forward cabin with two single beds -
- Bathroom with shower -
- Equipped kitchen with refrigerator and sink -
- Chart table and navigation space -
- Complete safety equipment -