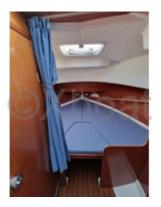

#### **Facilities**

Sailor Cabin : 0 WC : Sailor Helm : Yes Double Cabin : 1 Head : 1 Berth : 2 Flybridge : No

**Technical specifications:** 

- Fuel tank: 200 liters -
- Freshwater tank: 100 liters -
- Dry weight: 3,500 kg -
- Loaded weight: 5,000 kg -

Comfort and equipment:

- Main cabin with double bed -
- Forward cabin with two single beds -
- Bathroom with shower -
- Equipped kitchen with refrigerator and sink -
- Chart table and navigation space -
- Complete safety equipment -