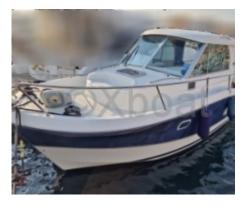

# **ANTARES 760 - 2008**

https://www.xboat.uk/308-BENETEAU\_ANTARES-760.html

# **Main datas**

Builder : Beneteau Year : 2008 Length : 7,60 Draft minimum : 0,90 Hull : Monohull Subtype : Architect : Material : GRP Beam : 2,80 keel : Fixed Keel

#### **Technical Details**

The Beneteau Antares 760 is a versatile and comfortable cruising boat, ideal for family outings or with friends. This pleasure boat offers a perfect combination of performance, safety, and comfort, making every trip on the water an unforgettable experience.