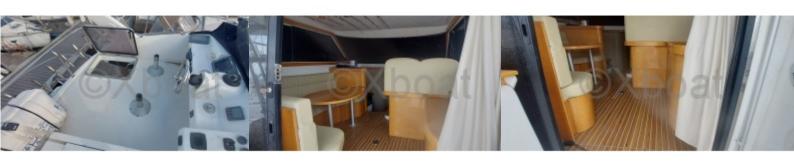

### **Facilities**

Sailor Cabin : 0 WC : Electric

Helm : Yes

Double Cabin: 2

Head : 1 Berth : 4

Flybridge : Yes

#### **Comfort and Equipment:**

- Cabin: Spacious living areas with a main cabin and guest cabins -
- Kitchen: Equipped with a sink, refrigerator, and oven -
- Bathroom: With shower and electric toilets -
- Electronics: GPS, sonar, VHF, and complete navigation system -