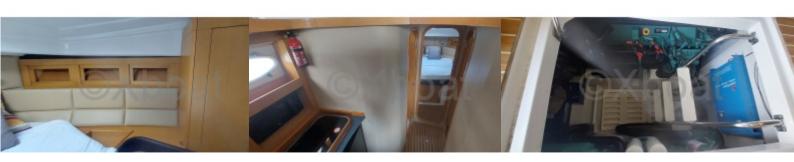

### **Facilities**

Sailor Cabin : 0 WC : Electric

Helm : Yes

Double Cabin: 2

Head : 1 Berth : 4

Flybridge : Yes

#### Safety:

- Safety Equipment: Fire extinguishers, life jackets, and first aid kit -
- Stability: Stable design with a robust hull -

The Faeton Moraga 1180 is a boat that combines elegance, performance, and comfort, making every trip at sea a memorable experience. Whether it's for family outings, trips with friends, or competitions, this model will meet all your expectations.