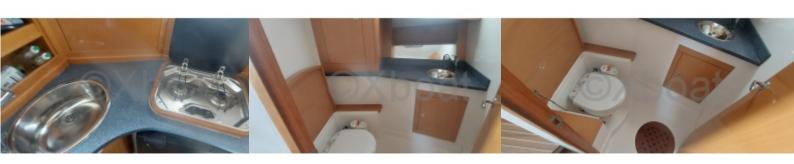

#### **Comfort and Equipment:**

- Cabin: Spacious living areas with a main cabin and guest cabins -
- Kitchen: Equipped with a sink, refrigerator, and oven -
- Bathroom: With shower and electric toilets -
- Electronics: GPS, sonar, VHF, and complete navigation system -