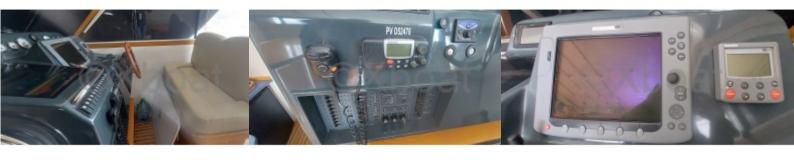

#### **Comfort and Equipment:**

- Cabin: Spacious living areas with a main cabin and guest cabins -
- Kitchen: Equipped with a sink, refrigerator, and oven -
- Bathroom: With shower and electric toilets -
- Electronics: GPS, sonar, VHF, and complete navigation system -