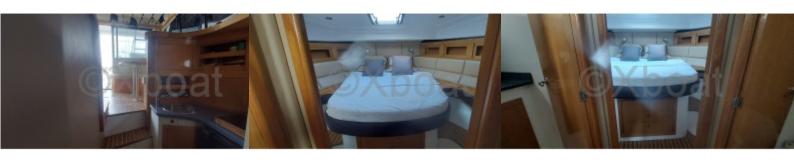

### **Facilities**

Sailor Cabin : 0 WC : Electric

Helm : Yes

Double Cabin: 2

Head : 1 Berth : 4

Flybridge : Yes

#### **Comfort and Equipment:**

- Cabin: Spacious living areas with a main cabin and guest cabins -
- Kitchen: Equipped with a sink, refrigerator, and oven -
- Bathroom: With shower and electric toilets -
- Electronics: GPS, sonar, VHF, and complete navigation system -