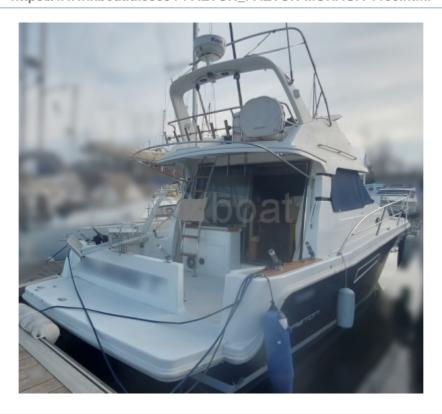

# **FAETON MORAGA 1180 - 2007**

## **Main datas**

Builder : Faeton Year : 2007 Length : 11,80 Draft minimum : 1,00

Draft minimum : 1,00 Hull : Monohull

Subtype : Architect :

Material : GRP Beam : 3,95 keel : Unknown