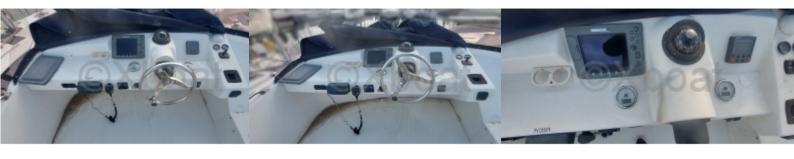

### **Facilities**

Sailor Cabin : 0 WC : Electric

Helm : Yes

Double Cabin: 2

Head : 1 Berth : 4

Flybridge : Yes

#### **Comfort and Equipment:**

- Cabin: Spacious living areas with a main cabin and guest cabins -
- Kitchen: Equipped with a sink, refrigerator, and oven -
- Bathroom: With shower and electric toilets -
- Electronics: GPS, sonar, VHF, and complete navigation system -