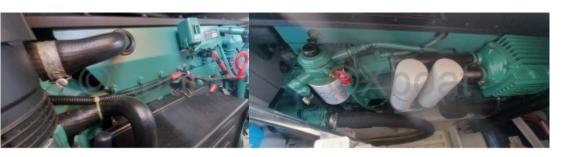

# **Engines**

Model: D6-370

Montage : In Board (IB) Power Unit. (CV) : 370

Hours: 1050

Fuel capacity: 1000

**Brand: VOLVO PENTA** 

Fuel : Diesel Engine(s) : 2 Drive : Shaft drive