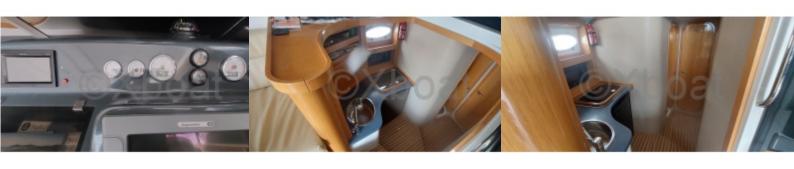

#### **Comfort and Equipment:**

- Cabin: Spacious living areas with a main cabin and guest cabins -
- Kitchen: Equipped with a sink, refrigerator, and oven -
- Bathroom: With shower and electric toilets -
- Electronics: GPS, sonar, VHF, and complete navigation system -