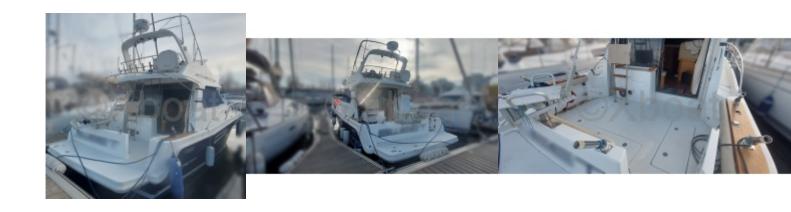

# **FAETON MORAGA 1180 - 2007**

## **Main datas**

Builder : Faeton Year : 2007 Length : 11,80 Draft minimum : 1,00

Draft minimum : 1,00 Hull : Monohull

Subtype : Architect :

Material : GRP Beam : 3,95 keel : Unknown