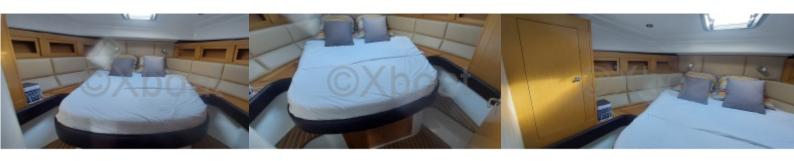

### **Facilities**

Sailor Cabin : 0 WC : Electric

Helm : Yes

Double Cabin: 2

Head : 1 Berth : 4

Flybridge : Yes

#### **Comfort and Equipment:**

- Cabin: Spacious living areas with a main cabin and guest cabins -
- Kitchen: Equipped with a sink, refrigerator, and oven -
- Bathroom: With shower and electric toilets -
- Electronics: GPS, sonar, VHF, and complete navigation system -