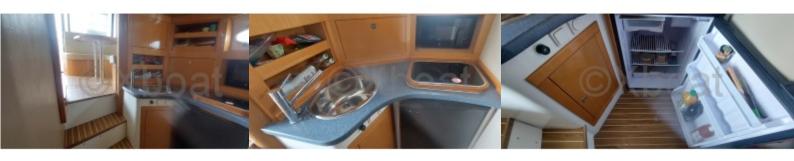

#### **Comfort and Equipment:**

- Cabin: Spacious living areas with a main cabin and guest cabins -
- Kitchen: Equipped with a sink, refrigerator, and oven -
- Bathroom: With shower and electric toilets -
- Electronics: GPS, sonar, VHF, and complete navigation system -