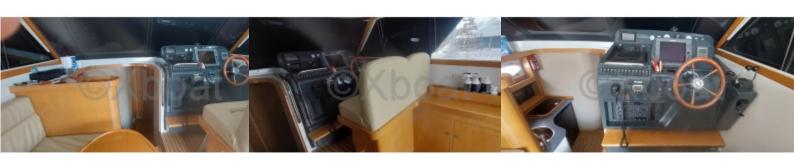

### **Facilities**

Sailor Cabin : 0 WC : Electric

Helm : Yes

Double Cabin: 2

Head : 1 Berth : 4

Flybridge : Yes

#### **Comfort and Equipment:**

- Cabin: Spacious living areas with a main cabin and guest cabins -
- Kitchen: Equipped with a sink, refrigerator, and oven -
- Bathroom: With shower and electric toilets -
- Electronics: GPS, sonar, VHF, and complete navigation system -