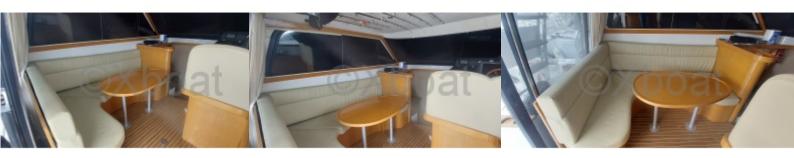

### **Facilities**

Sailor Cabin : 0 WC : Electric

Helm : Yes

Double Cabin: 2

Head : 1 Berth : 4

Flybridge : Yes

#### **Comfort and Equipment:**

- Cabin: Spacious living areas with a main cabin and guest cabins -
- Kitchen: Equipped with a sink, refrigerator, and oven -
- Bathroom: With shower and electric toilets -
- Electronics: GPS, sonar, VHF, and complete navigation system -