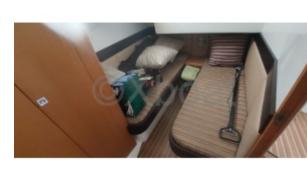

### **Facilities**

Sailor Cabin : 0 WC : Electric

Helm : Yes

Double Cabin: 2

Head : 1 Berth : 4

Flybridge : Yes

#### **Comfort and Equipment:**

- Cabin: Spacious living areas with a main cabin and guest cabins -
- Kitchen: Equipped with a sink, refrigerator, and oven -
- Bathroom: With shower and electric toilets -
- Electronics: GPS, sonar, VHF, and complete navigation system -