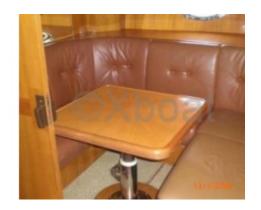

Interior Layout: The interior of the Vitech 53 is designed to offer maximum comfort. It features three double cabins, including an owner's suite at the bow, and two guest cabins. The bathroom is equipped with separate showers and electric toilets. The lounge is spacious and bright, with a large window offering an unobstructed view of the horizon.