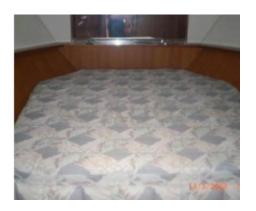

Interior Layout: The interior of the Vitech 53 is designed to offer maximum comfort. It features three double cabins, including an owner's suite at the bow, and two guest cabins. The bathroom is equipped with separate showers and electric toilets. The lounge is spacious and bright, with a large window offering an unobstructed view of the horizon.