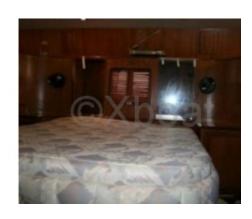

Interior Layout: The interior of the Vitech 53 is designed to offer maximum comfort. It features three double cabins, including an owner's suite at the bow, and two guest cabins. The bathroom is equipped with separate showers and electric toilets. The lounge is spacious and bright, with a large window offering an unobstructed view of the horizon.