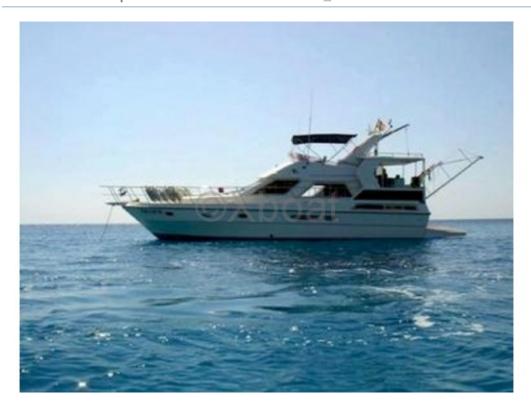

### **Technical Details**

The Vitech 53 is an elegant and high-performance cruising boat, designed to offer an exceptional maritime experience. This model is appreciated for its perfect balance between comfort and performance, making it an ideal choice for leisure sailing enthusiasts.

**Main Characteristics:** 

- Overall Length: 16.15 meters -

- Width: 4.90 meters - - Draft: 2.50 meters -

- Displacement: Approximately 20 tonnes -

Water Tank Capacity: 800 liters -Fuel Tank Capacity: 800 liters -