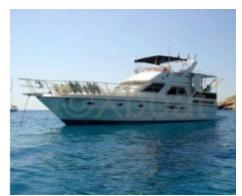

### **Technical Details**

The Vitech 53 is an elegant and high-performance cruising boat, designed to offer an exceptional maritime experience. This model is appreciated for its perfect balance between comfort and performance, making it an ideal choice for leisure sailing enthusiasts.

**Main Characteristics:** 

- Overall Length: 16.15 meters -

- Width: 4.90 meters - - Draft: 2.50 meters -

- Displacement: Approximately 20 tonnes -

Water Tank Capacity: 800 liters -Fuel Tank Capacity: 800 liters -