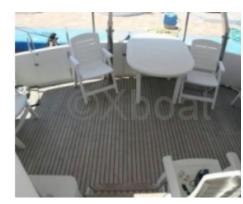

#### **Facilities**

Sailor Cabin : 0 WC : Sailor

Helm : Yes

Double Cabin: 3

Head : 2 Berth : 6

Flybridge : Yes

Interior Layout: The interior of the Vitech 53 is designed to offer maximum comfort. It features three double cabins, including an owner's suite at the bow, and two guest cabins. The bathroom is equipped with separate showers and electric toilets. The lounge is spacious and bright, with a large window offering an unobstructed view of the horizon.