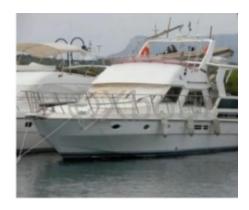

## **Main datas**

Builder: Vitech Year: 1991 Length: 15,00 Draft minimum: 1,50 Hull: Monohull Subtype: Architect: Material: GRP Beam: 4,70 keel: Fixed Keel

### **Technical Details**

The Vitech 53 is an elegant and high-performance cruising boat, designed to offer an exceptional maritime experience. This model is appreciated for its perfect balance between comfort and performance, making it an ideal choice for leisure sailing enthusiasts.