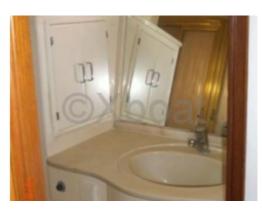

Interior Layout: The interior of the Vitech 53 is designed to offer maximum comfort. It features three double cabins, including an owner's suite at the bow, and two guest cabins. The bathroom is equipped with separate showers and electric toilets. The lounge is spacious and bright, with a large window offering an unobstructed view of the horizon.