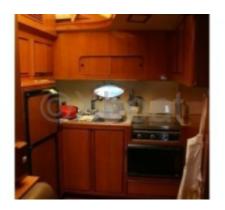

Interior Layout: The interior of the Vitech 53 is designed to offer maximum comfort. It features three double cabins, including an owner's suite at the bow, and two guest cabins. The bathroom is equipped with separate showers and electric toilets. The lounge is spacious and bright, with a large window offering an unobstructed view of the horizon.