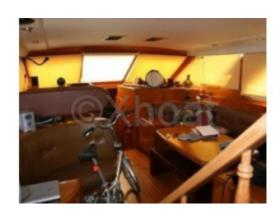

Interior Layout: The interior of the Vitech 53 is designed to offer maximum comfort. It features three double cabins, including an owner's suite at the bow, and two guest cabins. The bathroom is equipped with separate showers and electric toilets. The lounge is spacious and bright, with a large window offering an unobstructed view of the horizon.