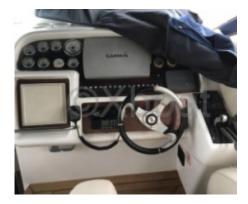

Equipment: The Superhawk 50 is equipped with numerous modern features, including an advanced navigation system, communication equipment, air conditioning, and high-quality entertainment systems. Safety equipment, such as life jackets, life rafts, and fire extinguishers, are also present to ensure the safety of the passengers.