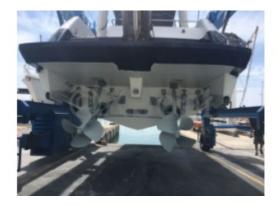

### Engines

Model : DETROIT Montage : In Board (IB) Power Unit. (CV) : 550 Hours : 450 Fuel capacity : 1000 Brand : GENERAL MOTORS Fuel : Diesel Engine(s) : 2 Drive : Surface Drive

Main Features:

- Overall Length: Approximately 15.24 meters (50 feet) -
- Beam: Approximately 4.42 meters -
- Draft: Approximately 1.22 meters -
- Displacement: Approximately 22 tons -

Engines and Performance: The Sunseeker Superhawk 50 is typically equipped with powerful diesel engines, often MAN or Cummins, providing a total power of 1,678 hp (1,250 kW). These engines allow the boat to reach an impressive maximum speed of over 40 knots, with a comfortable cruising speed of around 30 knots.