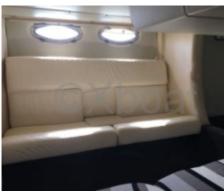

Capacity and Comfort: This yacht can accommodate up to 10 people on board, with spacious and well-appointed cabins. The master cabin often features a double bed, while the guest cabins offer single or bunk beds. The salon and cockpit are designed to maximize living space and offer a stunning view of the water.