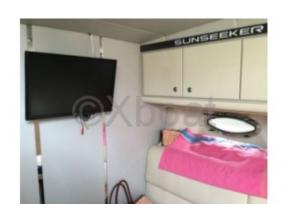

Capacity and Comfort: This yacht can accommodate up to 10 people on board, with spacious and well-appointed cabins. The master cabin often features a double bed, while the guest cabins offer single or bunk beds. The salon and cockpit are designed to maximize living space and offer a stunning view of the water.

Equipment: The Superhawk 50 is equipped with numerous modern features, including an advanced navigation system, communication equipment, air conditioning, and high-quality entertainment systems. Safety equipment, such as life jackets, life rafts, and fire extinguishers, are also present to ensure the safety of the passengers.