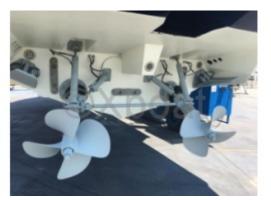

### Engines

Model : DETROIT Montage : In Board (IB) Power Unit. (CV) : 550 Hours : 450 Fuel capacity : 1000 Brand : GENERAL MOTORS Fuel : Diesel Engine(s) : 2 Drive : Surface Drive

Main Features:

- Overall Length: Approximately 15.24 meters (50 feet) -
- Beam: Approximately 4.42 meters -
- Draft: Approximately 1.22 meters -
- Displacement: Approximately 22 tons -

Engines and Performance: The Sunseeker Superhawk 50 is typically equipped with powerful diesel engines, often MAN or Cummins, providing a total power of 1,678 hp (1,250 kW). These engines allow the boat to reach an impressive maximum speed of over 40 knots, with a comfortable cruising speed of around 30 knots.