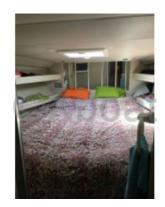

### **Facilities**

Sailor Cabin : 0 WC : Sailor Helm : No Double Cabin : 2 Head : 1 Berth : 4 Flybridge : No

Capacity and Comfort: This yacht can accommodate up to 10 people on board, with spacious and well-appointed cabins. The master cabin often features a double bed, while the guest cabins offer single or bunk beds. The salon and cockpit are designed to maximize living space and offer a stunning view of the water.