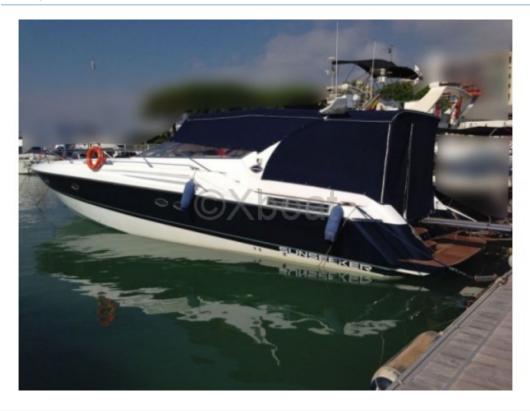

#### **Technical Details**

The Sunseeker Superhawk 50 is an iconic luxury yacht, designed to offer an exceptional boating experience that combines performance, comfort, and elegance. This boat is ideal for those seeking a perfect blend of power and sophistication.

Design and Finishes: The exterior design of the Sunseeker Superhawk 50 is elegant and aerodynamic, with clean lines and high-quality finishes. The interior is designed with luxurious materials, offering a warm and welcoming environment. Finishes in precious woods and stainless steel add a touch of sophistication.