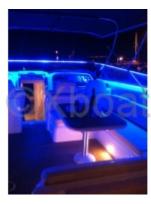

Capacity and Comfort: This yacht can accommodate up to 10 people on board, with spacious and well-appointed cabins. The master cabin often features a double bed, while the guest cabins offer single or bunk beds. The salon and cockpit are designed to maximize living space and offer a stunning view of the water.

Design and Finishes: The exterior design of the Sunseeker Superhawk 50 is elegant and aerodynamic, with clean lines and high-quality finishes. The interior is designed with luxurious materials, offering a warm and welcoming environment. Finishes in precious woods and stainless steel add a touch of sophistication.