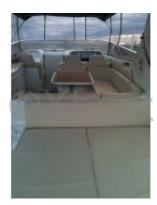

Capacity and Comfort: This yacht can accommodate up to 10 people on board, with spacious and well-appointed cabins. The master cabin often features a double bed, while the guest cabins offer single or bunk beds. The salon and cockpit are designed to maximize living space and offer a stunning view of the water.