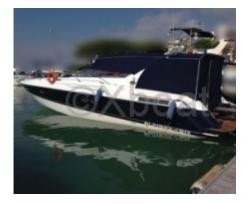

#### **Technical Details**

The Sunseeker Superhawk 50 is an iconic luxury yacht, designed to offer an exceptional boating experience that combines performance, comfort, and elegance. This boat is ideal for those seeking a perfect blend of power and sophistication.

Design and Finishes: The exterior design of the Sunseeker Superhawk 50 is elegant and aerodynamic, with clean lines and high-quality finishes. The interior is designed with luxurious materials, offering a warm and welcoming environment. Finishes in precious woods and stainless steel add a touch of sophistication.