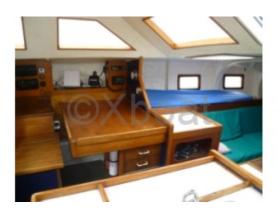

navigate in various conditions. Main Features: Material: Aluminum, offering exceptional durability and corrosion resistance. Overall Length: Approximately 12 meters, providing good maneuverability while offering a comfortable living space. Width: Approximately 3.80 meters, ensuring stability and a spacious interior. Draft: Approximately 1.80 meters, suitable for navigation in shallow waters. Displacement: Approximately 10 tons, guaranteeing good stability and seaworthiness. Sail Area: Approximately 70 m<sup>2</sup>, allowing for good sail performance. Engine: Generally equipped with a 50 to 75 HP diesel engine, providing good power for maneuvers and movements. Tanks: Sufficient water and fuel capacity for long cruises, often around 400 liters of water and 300 liters of fuel. Interior Layout: Comfortable with several cabins, a well-equipped kitchen, and spacious living areas.