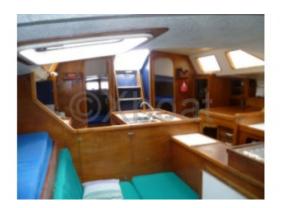

navigate in various conditions. Main Features: Material: Aluminum, offering exceptional durability and corrosion resistance. Overall Length: Approximately 12 meters, providing good maneuverability while offering a comfortable living space. Width: Approximately 3.80 meters, ensuring stability and a spacious interior. Draft: Approximately 1.80 meters, suitable for navigation in shallow waters. Displacement: Approximately 10 tons, guaranteeing good stability and seaworthiness. Sail Area: Approximately 70 m<sup>2</sup>, allowing for good sail performance. Engine: Generally equipped with a 50 to 75 HP diesel engine, providing good power for maneuvers and movements. Tanks: Sufficient water and fuel capacity for long cruises, often around 400 liters of water and 300 liters of fuel. Interior Layout: Comfortable with several cabins, a well-equipped kitchen, and spacious living areas.