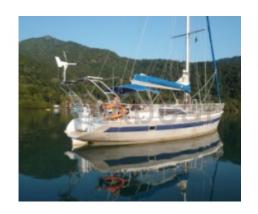

navigate in various conditions. Main Features: Material: Aluminum, offering exceptional durability and corrosion resistance. Overall Length: Approximately 12 meters, providing good maneuverability while offering a comfortable living space. Width: Approximately 3.80 meters, ensuring stability and a spacious interior. Draft: Approximately 1.80 meters, suitable for navigation in shallow waters. Displacement: Approximately 10 tons, guaranteeing good stability and seaworthiness. Sail Area: Approximately 70 m<sup>2</sup>, allowing for good sail performance. Engine: Generally equipped with a 50 to 75 HP diesel engine, providing good power for maneuvers and movements. Tanks: Sufficient water and fuel capacity for long cruises, often around 400 liters of water and 300 liters of fuel. Interior Layout: Comfortable with several cabins, a well-equipped kitchen, and spacious living areas.