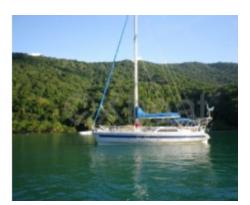

meters, suitable for navigation in shallow waters. Displacement: Approximately 10 tons, guaranteeing good stability and seaworthiness. Sail Area: Approximately 70 m<sup>2</sup>, allowing for good sail performance. Engine: Generally equipped with a 50 to 75 HP diesel engine, providing good power for maneuvers and movements. Tanks: Sufficient water and fuel capacity for long cruises, often around 400 liters of water and 300 liters of fuel. Interior Layout: Comfortable with several cabins, a well-equipped kitchen, and spacious living areas.

Ehrei (ationiao Nibalaihin) is Xabo ideas shortes from ces jacres it Hin; if ext \$has is the first has in the highest shortes in the i

Equipment: Equipped with modern navigation systems, communication systems, and various safety equipment.

# Médias