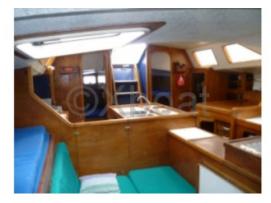

navigate in various conditions. Main Features: Material: Aluminum, offering exceptional durability and corrosion resistance. Overall Length: Approximately 12 meters, providing good maneuverability while offering a comfortable living space. Width: Approximately 3.80 meters, ensuring stability and a spacious interior. Draft: Approximately 1.80 meters, suitable for navigation in shallow waters. Displacement: Approximately 10 tons, guaranteeing good stability and seaworthiness. Sail Area: Approximately 70 m<sup>2</sup>, allowing for good sail performance. Engine: Generally equipped with a 50 to 75 HP diesel engine, providing good power for maneuvers and movements. Tanks: Sufficient water and fuel capacity for long cruises, often around 400 liters of water and 300 liters of fuel. Interior Layout: Comfortable with several cabins, a well-equipped kitchen, and spacious living areas.