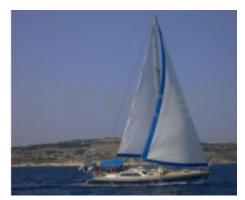

### **Technical Details**

The Garcia Nouanni is an aluminum cruise boat designed to offer an ideal combination of robustness, performance, and comfort. Manufactured by Garcia Aluminium, this boat is renowned for its high-quality construction and ability to navigate in various conditions.

navigate in various conditions. Main Features: Material: Aluminum, offering exceptional durability and corrosion resistance. Overall Length: Approximately 12 meters, providing good maneuverability while offering a comfortable living space. Width: Approximately 3.80 meters, ensuring stability and a spacious interior. Draft: Approximately 1.80 meters, suitable for navigation in shallow waters. Displacement: Approximately 10 tons, guaranteeing good stability and seaworthiness. Sail Area: Approximately 70 m<sup>2</sup>, allowing for good sail performance. Engine: Generally equipped with a 50 to 75 HP diesel engine, providing good power for maneuvers and movements. Tanks: Sufficient water and fuel capacity for long cruises, often around 400 liters of water and 300 liters of fuel. Interior Layout: Comfortable with several cabins, a well-equipped kitchen, and spacious living areas.