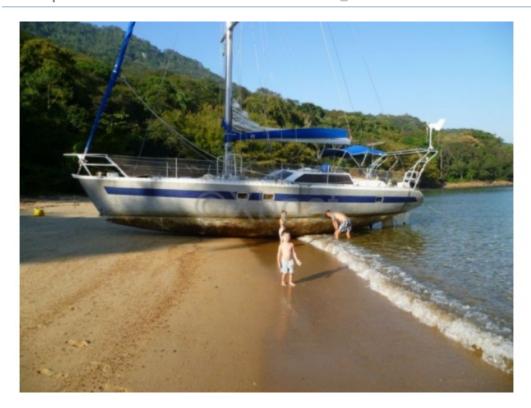

### **GARCIA NOUANNI - 1985**



#### https://www.xboat.uk/3377-GARCIA-ALUMINIUM\_GARCIA-NOUANNI.html



### **Main datas**

Builder : Year : 1985

Length: 13,80 Draft minimum: 1,00

Hull: Monohull

Subtype : Architect :

Material : Aluminum

Beam: 4,31

keel: Centerboard integral

## **Engines**

Model: MD 22P

Montage : In Board (IB) Power Unit. (CV) : 60

Hours: 2500 Fuel capacity: 600 **Brand: VOLVO PENTA** 

Fuel : Diesel Engine(s) : 1 Drive :

### **Facilities**

Sailor Cabin : 0 WC : Sailor Helm : No Double Cabin: 3

Head : 1 Berth : 8 Flybridge : No

### **Technical Details**

The Garcia Nouanni is an aluminum cruise boat designed to offer an ideal combination of robustness, performance, and comfort. Manufactured by Garcia Aluminium, this boat is renowned for its high-quality construction and ability to navigate in various conditions.

navigate in various conditions. Main Features: