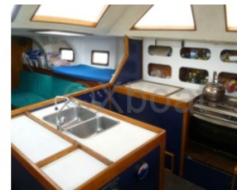

navigate in various conditions. Main Features: Material: Aluminum, offering exceptional durability and corrosion resistance. Overall Length: Approximately 12 meters, providing good maneuverability while offering a comfortable living space. Width: Approximately 3.80 meters, ensuring stability and a spacious interior. Draft: Approximately 1.80 meters, suitable for navigation in shallow waters. Displacement: Approximately 10 tons, guaranteeing good stability and seaworthiness. Sail Area: Approximately 70 m<sup>2</sup>, allowing for good sail performance. Engine: Generally equipped with a 50 to 75 HP diesel engine, providing good power for maneuvers and movements. Tanks: Sufficient water and fuel capacity for long cruises, often around 400 liters of water and 300 liters of fuel. Interior Layout: Comfortable with several cabins, a well-equipped kitchen, and spacious living areas.