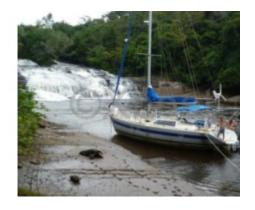

rs, suitable for navigation in shallow waters. Displacement: Approximately 10 tons, guaranteeing good stability and seaworthiness. Sail Area: Approximately 70 m<sup>2</sup>, allowing for good sail performance. Engine: Generally equipped with a 50 to 75 HP diesel engine, providing good power for maneuvers and movements. Tanks: Sufficient water and fuel capacity for long cruises, often around 400 liters of water and 300 liters of fuel. Interior Layout: Comfortable with several cabins, a well-equipped kitchen, and spacious living areas.

Ehrei (ationiao Nibalaihin) is Xabo ideas shortes from ces jacres it Hin; if ext \$has is the first has in the highest shortes in the i

Equipment: Equipped with modern navigation systems, communication systems, and various safety equipment.

# Médias