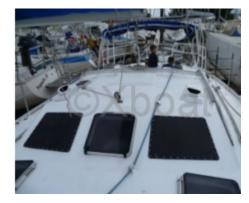

### **Technical Details**

The Garcia Nouanni is an aluminum cruise boat designed to offer an ideal combination of robustness, performance, and comfort. Manufactured by Garcia Aluminium, this boat is renowned for its high-quality construction and ability to navigate in various conditions.

navigate in various conditions. Main Features: Material: Aluminum, offering exceptional durability and corrosion resistance. Overall Length: Approximately 12 meters, providing good maneuverability while offering a comfortable living space. Width: Approximately 3.80 meters, ensuring stability and a spacious interior. Draft: Approximately 1.80 meters, suitable for navigation in shallow waters. Displacement: Approximately 10 tons, guaranteeing good stability and seaworthiness. Sail Area: Approximately 70 m<sup>2</sup>, allowing for good sail performance. Engine: Generally equipped with a 50 to 75 HP diesel engine, providing good power for maneuvers and movements. Tanks: Sufficient water and fuel capacity for long cruises, often around 400 liters of water and 300 liters of fuel. Interior Layout: Comfortable with several cabins, a well-equipped kitchen, and spacious living areas.