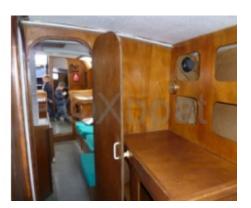

navigate in various conditions. Main Features: Material: Aluminum, offering exceptional durability and corrosion resistance. Overall Length: Approximately 12 meters, providing good maneuverability while offering a comfortable living space. Width: Approximately 3.80 meters, ensuring stability and a spacious interior. Draft: Approximately 1.80 meters, suitable for navigation in shallow waters. Displacement: Approximately 10 tons, guaranteeing good stability and seaworthiness. Sail Area: Approximately 70 m<sup>2</sup>, allowing for good sail performance. Engine: Generally equipped with a 50 to 75 HP diesel engine, providing good power for maneuvers and movements. Tanks: Sufficient water and fuel capacity for long cruises, often around 400 liters of water and 300 liters of fuel. Interior Layout: Comfortable with several cabins, a well-equipped kitchen, and spacious living areas.