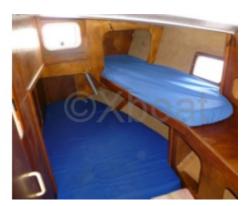

navigate in various conditions. Main Features: Material: Aluminum, offering exceptional durability and corrosion resistance. Overall Length: Approximately 12 meters, providing good maneuverability while offering a comfortable living space. Width: Approximately 3.80 meters, ensuring stability and a spacious interior. Draft: Approximately 1.80 meters, suitable for navigation in shallow waters. Displacement: Approximately 10 tons, guaranteeing good stability and seaworthiness. Sail Area: Approximately 70 m<sup>2</sup>, allowing for good sail performance. Engine: Generally equipped with a 50 to 75 HP diesel engine, providing good power for maneuvers and movements. Tanks: Sufficient water and fuel capacity for long cruises, often around 400 liters of water and 300 liters of fuel. Interior Layout: Comfortable with several cabins, a well-equipped kitchen, and spacious living areas.