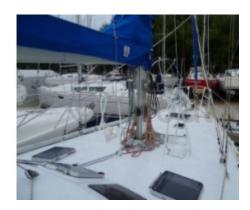

### **Technical Details**

The Garcia Nouanni is an aluminum cruise boat designed to offer an ideal combination of robustness, performance, and comfort. Manufactured by Garcia Aluminium, this boat is renowned for its high-quality construction and ability to navigate in various conditions.

navigate in various conditions. Main Features: Material: Aluminum, offering exceptional durability and corrosion resistance. Overall Length: Approximately 12 meters, providing good maneuverability while offering a comfortable living space. Width: Approximately 3.80 meters, ensuring stability and a spacious interior. Draft: Approximately 1.80 meters, suitable for navigation in shallow waters. Displacement: Approximately 10 tons, guaranteeing good stability and seaworthiness. Sail Area: Approximately 70 m<sup>2</sup>, allowing for good sail performance. Engine: Generally equipped with a 50 to 75 HP diesel engine, providing good power for maneuvers and movements. Tanks: Sufficient water and fuel capacity for long cruises, often around 400 liters of water and 300 liters of fuel. Interior Layout: Comfortable with several cabins, a well-equipped kitchen, and spacious living areas.