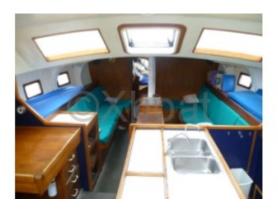

### **Facilities**

Sailor Cabin : 0 WC : Sailor Helm : No Double Cabin: 3

Head : 1 Berth : 8 Flybridge : No

navigate in various conditions. Main Features: Material: Aluminum, offering exceptional durability and corrosion resistance. Overall Length: Approximately 12 meters, providing good maneuverability while offering a comfortable living space. Width: Approximately 3.80 meters, ensuring stability and a spacious interior. Draft: Approximately 1.80 meters, suitable for navigation in shallow waters. Displacement: Approximately 10 tons, guaranteeing good stability and seaworthiness. Sail Area: Approximately 70 m<sup>2</sup>, allowing for good sail performance. Engine: Generally equipped with a 50 to 75 HP diesel engine, providing good power for maneuvers and movements. Tanks: Sufficient water and fuel capacity for long cruises, often around 400 liters of water and 300 liters of fuel. Interior Layout: Comfortable with several cabins, a well-equipped kitchen, and spacious living areas.