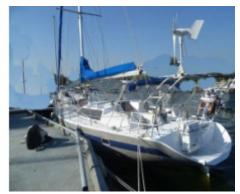

navigate in various conditions. Main Features: Material: Aluminum, offering exceptional durability and corrosion resistance. Overall Length: Approximately 12 meters, providing good maneuverability while offering a comfortable living space. Width: Approximately 3.80 meters, ensuring stability and a spacious interior. Draft: Approximately 1.80 meters, suitable for navigation in shallow waters. Displacement: Approximately 10 tons, guaranteeing good stability and seaworthiness. Sail Area: Approximately 70 m<sup>2</sup>, allowing for good sail performance. Engine: Generally equipped with a 50 to 75 HP diesel engine, providing good power for maneuvers and movements. Tanks: Sufficient water and fuel capacity for long cruises, often around 400 liters of water and 300 liters of fuel. Interior Layout: Comfortable with several cabins, a well-equipped kitchen, and spacious living areas.