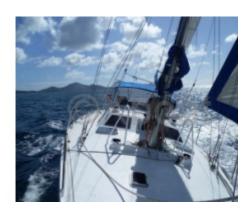

### **Technical Details**

The Garcia Nouanni is an aluminum cruise boat designed to offer an ideal combination of robustness, performance, and comfort. Manufactured by Garcia Aluminium, this boat is renowned for its high-quality construction and ability to navigate in various conditions.

navigate in various conditions. Main Features: Material: Aluminum, offering exceptional durability and corrosion resistance. Overall Length: Approximately 12 meters, providing good maneuverability while offering a comfortable living space. Width: Approximately 3.80 meters, ensuring stability and a spacious interior. Draft: Approximately 1.80 meters, suitable for navigation in shallow waters. Displacement: Approximately 10 tons, guaranteeing good stability and seaworthiness. Sail Area: Approximately 70 m<sup>2</sup>, allowing for good sail performance. Engine: Generally equipped with a 50 to 75 HP diesel engine, providing good power for maneuvers and movements. Tanks: Sufficient water and fuel capacity for long cruises, often around 400 liters of water and 300 liters of fuel. Interior Layout: Comfortable with several cabins, a well-equipped kitchen, and spacious living areas.