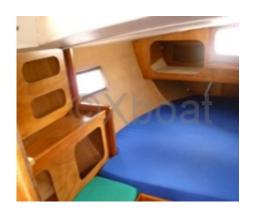

navigate in various conditions. Main Features: Material: Aluminum, offering exceptional durability and corrosion resistance. Overall Length: Approximately 12 meters, providing good maneuverability while offering a comfortable living space. Width: Approximately 3.80 meters, ensuring stability and a spacious interior. Draft: Approximately 1.80 meters, suitable for navigation in shallow waters. Displacement: Approximately 10 tons, guaranteeing good stability and seaworthiness. Sail Area: Approximately 70 m<sup>2</sup>, allowing for good sail performance. Engine: Generally equipped with a 50 to 75 HP diesel engine, providing good power for maneuvers and movements. Tanks: Sufficient water and fuel capacity for long cruises, often around 400 liters of water and 300 liters of fuel. Interior Layout: Comfortable with several cabins, a well-equipped kitchen, and spacious living areas.