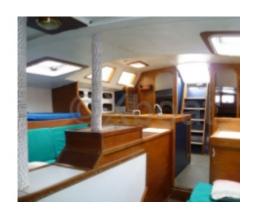

navigate in various conditions. Main Features: Material: Aluminum, offering exceptional durability and corrosion resistance. Overall Length: Approximately 12 meters, providing good maneuverability while offering a comfortable living space. Width: Approximately 3.80 meters, ensuring stability and a spacious interior. Draft: Approximately 1.80 meters, suitable for navigation in shallow waters. Displacement: Approximately 10 tons, guaranteeing good stability and seaworthiness. Sail Area: Approximately 70 m<sup>2</sup>, allowing for good sail performance. Engine: Generally equipped with a 50 to 75 HP diesel engine, providing good power for maneuvers and movements. Tanks: Sufficient water and fuel capacity for long cruises, often around 400 liters of water and 300 liters of fuel. Interior Layout: Comfortable with several cabins, a well-equipped kitchen, and spacious living areas.