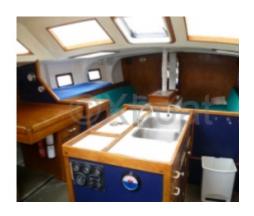

### **Facilities**

Sailor Cabin : 0 WC : Sailor Helm : No Double Cabin: 3

Head : 1 Berth : 8 Flybridge : No

navigate in various conditions. Main Features: Material: Aluminum, offering exceptional durability and corrosion resistance. Overall Length: Approximately 12 meters, providing good maneuverability while offering a comfortable living space. Width: Approximately 3.80 meters, ensuring stability and a spacious interior. Draft: Approximately 1.80 meters, suitable for navigation in shallow waters. Displacement: Approximately 10 tons, guaranteeing good stability and seaworthiness. Sail Area: Approximately 70 m<sup>2</sup>, allowing for good sail performance. Engine: Generally equipped with a 50 to 75 HP diesel engine, providing good power for maneuvers and movements. Tanks: Sufficient water and fuel capacity for long cruises, often around 400 liters of water and 300 liters of fuel. Interior Layout: Comfortable with several cabins, a well-equipped kitchen, and spacious living areas.