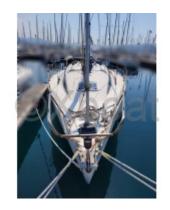

### **SUN FAST 31 - 1991**

### **Main datas**

Builder : Jeanneau

Year : 1991 Length : 9,15

Draft minimum : 1,45 Hull : Monohull Subtype:

Architect:

Material : GRP Beam : 3,19

keel : Fixed Keel