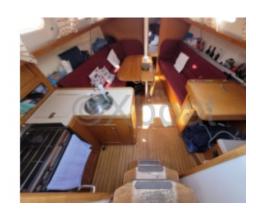

In terms of comfort, the Sun Fast 31 features a well-appointed interior cabin with comfortable berths and a functional living space. The boat is also equipped with numerous customization options, allowing owners to tailor it to their specific needs.