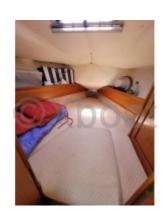

#### **Facilities**

Sailor Cabin : 0 WC : Sailor

Helm : No

Double Cabin: 2

Head: 1 Berth: 6 Flybridge: No

In terms of comfort, the Sun Fast 31 features a well-appointed interior cabin with comfortable berths and a functional living space. The boat is also equipped with numerous customization options, allowing owners to tailor it to their specific needs.