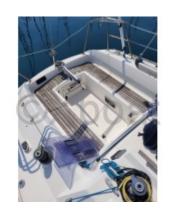

- Water Tank Capacity: 60 liters -

- Fuel Tank Capacity: 20 liters -

The Sun Fast 31 is equipped with a spacious and ergonomic cockpit, offering excellent visibility and optimal comfort for maneuvers. The hull is designed to provide good stability and optimal performance, even in moderate wind conditions. The boat is also appreciated for its ease of navigation, making it an excellent choice for solo sailors or small crews.