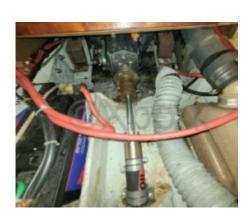

# **Engines**

Model: 2GM20

Montage : In Board (IB) Power Unit. (CV) : 18

Hours: 1000 Fuel capacity: 60 Brand : Yanmar Fuel : Diesel

Engine(s): 1

Drive: Shaft drive