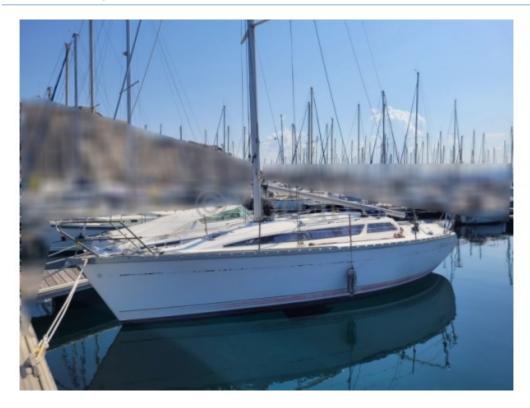

### **SUN FAST 31 - 1991**

### **Main datas**

Builder : Jeanneau

Year : 1991 Length : 9,15

Draft minimum : 1,45 Hull : Monohull Subtype:

Architect:

Material : GRP Beam : 3,19

keel : Fixed Keel

#### **Technical Details**

The Sun Fast 31 is a cruising and racing sailboat designed by the renowned builder Jeanneau, in collaboration with Bruce Farr. This boat is renowned for its performance, comfort, and versatility, making it a popular choice among sailing enthusiasts. Here are the main characteristics and technical specifications of the Sun Fast 31.