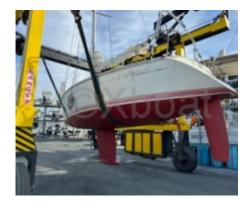

### **SUN FAST 31 - 1991**

### **Main datas**

Builder : Jeanneau

Year : 1991 Length : 9,15

Draft minimum : 1,45 Hull : Monohull Subtype:

Architect:

Material : GRP Beam : 3,19

keel : Fixed Keel