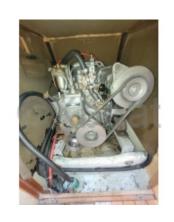

# **Engines**

Model: 2GM20

Montage : In Board (IB) Power Unit. (CV) : 18

Hours: 1000 Fuel capacity: 60 Brand : Yanmar Fuel : Diesel

Engine(s): 1

Drive: Shaft drive