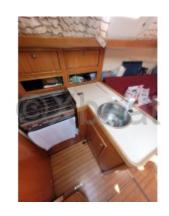

#### **Facilities**

Sailor Cabin : 0 WC : Sailor

Helm : No

Double Cabin: 2

Head: 1 Berth: 6 Flybridge: No

In terms of comfort, the Sun Fast 31 features a well-appointed interior cabin with comfortable berths and a functional living space. The boat is also equipped with numerous customization options, allowing owners to tailor it to their specific needs.