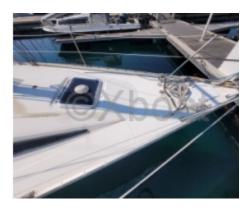

### **Main datas**

Builder : Jeanneau

Year : 1991 Length : 9,15

Draft minimum : 1,45 Hull : Monohull Subtype:

Architect:

Material : GRP Beam : 3,19

keel : Fixed Keel

#### **Technical Details**

The Sun Fast 31 is a cruising and racing sailboat designed by the renowned builder Jeanneau, in collaboration with Bruce Farr. This boat is renowned for its performance, comfort, and versatility, making it a popular choice among sailing enthusiasts. Here are the main characteristics and technical specifications of the Sun Fast 31.