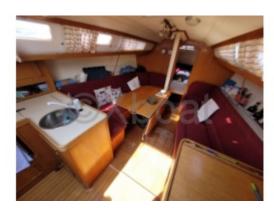

In terms of comfort, the Sun Fast 31 features a well-appointed interior cabin with comfortable berths and a functional living space. The boat is also equipped with numerous customization options, allowing owners to tailor it to their specific needs.