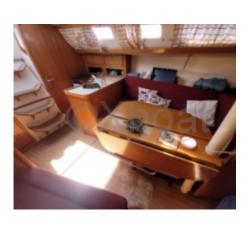

#### **Facilities**

Sailor Cabin : 0 WC : Sailor

Helm : No

Double Cabin: 2

Head: 1 Berth: 6 Flybridge: No

In terms of comfort, the Sun Fast 31 features a well-appointed interior cabin with comfortable berths and a functional living space. The boat is also equipped with numerous customization options, allowing owners to tailor it to their specific needs.