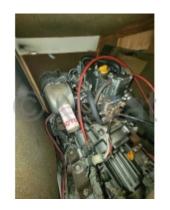

# **Engines**

Model: 2GM20

Montage : In Board (IB) Power Unit. (CV) : 18

Hours: 1000 Fuel capacity: 60 Brand : Yanmar Fuel : Diesel

Engine(s): 1

Drive: Shaft drive