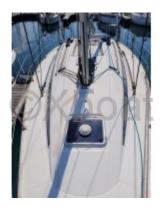

- Water Tank Capacity: 60 liters -

- Fuel Tank Capacity: 20 liters -

The Sun Fast 31 is equipped with a spacious and ergonomic cockpit, offering excellent visibility and optimal comfort for maneuvers. The hull is designed to provide good stability and optimal performance, even in moderate wind conditions. The boat is also appreciated for its ease of navigation, making it an excellent choice for solo sailors or small crews.