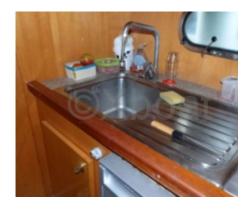

#### **Technical Details**

Raffaelli Maestrale 52

The Raffaelli Maestrale 52 is an elegant and high-performance cruising sailboat, designed to offer comfort and safety at sea. This boat is ideal for experienced sailors seeking a perfect balance between performance and comfort.

- Fuel capacity: 200 liters -

- Freshwater capacity: 600 liters -

The Raffaelli Maestrale 52 is equipped with high-quality materials, ensuring durability and reliability. Its interior design offers spacious and comfortable living spaces, with meticulous finishes. The cockpit is designed to provide excellent maneuverability and optimal comfort for long sea voyages.