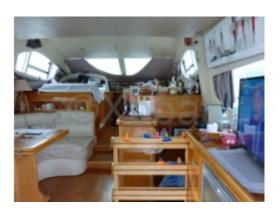

#### **Facilities**

Sailor Cabin : 1 WC : Electric

Helm : Yes

Double Cabin: 3

Head: 2 Berth: 7

Flybridge : Yes

#### **Technical Details**

Raffaelli Maestrale 52

The Raffaelli Maestrale 52 is an elegant and high-performance cruising sailboat, designed to offer comfort and safety at sea. This boat is ideal for experienced sailors seeking a perfect balance between performance and comfort.