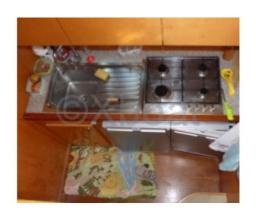

#### **Technical Details**

Raffaelli Maestrale 52

The Raffaelli Maestrale 52 is an elegant and high-performance cruising sailboat, designed to offer comfort and safety at sea. This boat is ideal for experienced sailors seeking a perfect balance between performance and comfort.

- Fuel capacity: 200 liters -

- Freshwater capacity: 600 liters -

The Raffaelli Maestrale 52 is equipped with high-quality materials, ensuring durability and reliability. Its interior design offers spacious and comfortable living spaces, with meticulous finishes. The cockpit is designed to provide excellent maneuverability and optimal comfort for long sea voyages.