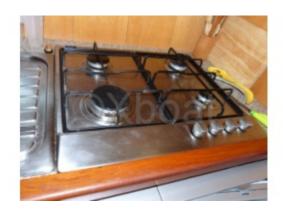

#### **Technical Details**

Raffaelli Maestrale 52

The Raffaelli Maestrale 52 is an elegant and high-performance cruising sailboat, designed to offer comfort and safety at sea. This boat is ideal for experienced sailors seeking a perfect balance between performance and comfort.

- Fuel capacity: 200 liters -

- Freshwater capacity: 600 liters -

The Raffaelli Maestrale 52 is equipped with high-quality materials, ensuring durability and reliability. Its interior design offers spacious and comfortable living spaces, with meticulous finishes. The cockpit is designed to provide excellent maneuverability and optimal comfort for long sea voyages.