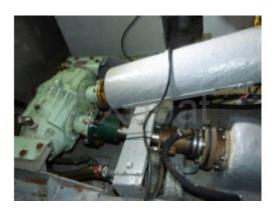

# **Engines**

Model: 3176

Montage : In Board (IB) Power Unit. (CV) : 608

Hours: 2163

Fuel capacity: 2000

**Brand: CATERPILLAR** 

Fuel: Diesel
Engine(s): 2
Drive: Shaft vdrive