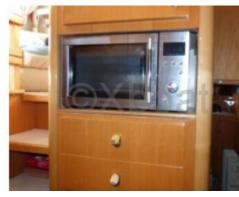

#### **Technical Details**

Raffaelli Maestrale 52

The Raffaelli Maestrale 52 is an elegant and high-performance cruising sailboat, designed to offer comfort and safety at sea. This boat is ideal for experienced sailors seeking a perfect balance between performance and comfort.

- Fuel capacity: 200 liters -

- Freshwater capacity: 600 liters -

The Raffaelli Maestrale 52 is equipped with high-quality materials, ensuring durability and reliability. Its interior design offers spacious and comfortable living spaces, with meticulous finishes. The cockpit is designed to provide excellent maneuverability and optimal comfort for long sea voyages.