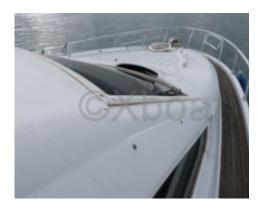

#### **Technical Details**

Raffaelli Maestrale 52

The Raffaelli Maestrale 52 is an elegant and high-performance cruising sailboat, designed to offer comfort and safety at sea. This boat is ideal for experienced sailors seeking a perfect balance between performance and comfort.

Main characteristics:

- Overall length: 15.85 meters -

- Beam: 4.78 meters - - Draft: 2.5 meters -

Displacement: 18.5 tonnes Sail area upwind: 105 m² Sail area downwind: 200 m² Engine: Yanmar 75 HP -

Freshwater tank: 600 liters -Fuel tank: 200 liters -