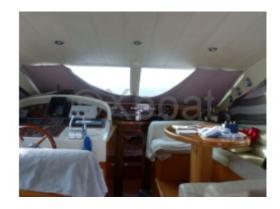

#### **Facilities**

Sailor Cabin : 1 WC : Electric

Helm : Yes

Double Cabin: 3

Head: 2 Berth: 7

Flybridge : Yes

#### **Technical Details**

Raffaelli Maestrale 52

The Raffaelli Maestrale 52 is an elegant and high-performance cruising sailboat, designed to offer comfort and safety at sea. This boat is ideal for experienced sailors seeking a perfect balance between performance and comfort.