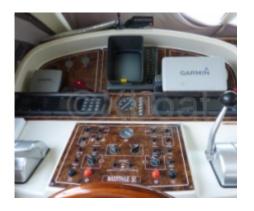

# **Engines**

Model: 3176

Montage : In Board (IB) Power Unit. (CV) : 608

Hours: 2163

Fuel capacity: 2000

**Brand: CATERPILLAR** 

Fuel: Diesel
Engine(s): 2
Drive: Shaft vdrive