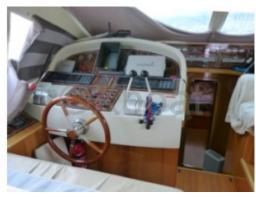

#### **Facilities**

Sailor Cabin : 1 WC : Electric

Helm : Yes

Double Cabin: 3

Head: 2 Berth: 7

Flybridge : Yes

#### **Technical Details**

Raffaelli Maestrale 52

The Raffaelli Maestrale 52 is an elegant and high-performance cruising sailboat, designed to offer comfort and safety at sea. This boat is ideal for experienced sailors seeking a perfect balance between performance and comfort.