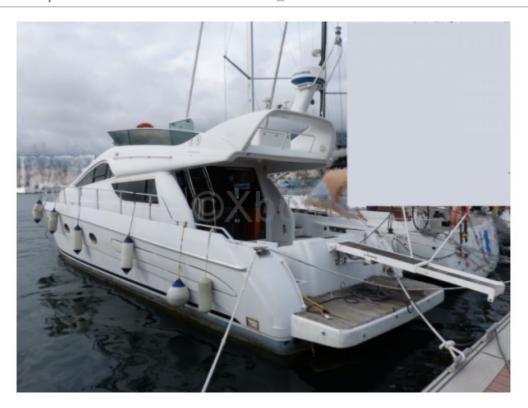

### **Main datas**

Builder : Raffaelli Year : 1996 Length : 15,80 Draft minimum : 1,00

Hull : Monohull

Subtype: Architect: Material: GRP Beam: 4,32 keel: Unknown

# **Engines**

Model: 3176

Montage : In Board (IB) Power Unit. (CV) : 608

Hours: 2163

Fuel capacity: 2000

**Brand: CATERPILLAR** 

Fuel: Diesel
Engine(s): 2
Drive: Shaft vdrive

#### **Facilities**

Sailor Cabin : 1 WC : Electric

Helm : Yes

Double Cabin: 3

Head: 2 Berth: 7

Flybridge : Yes