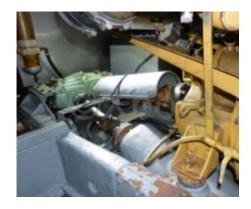

# **Engines**

Model: 3176

Montage : In Board (IB) Power Unit. (CV) : 608

Hours: 2163

Fuel capacity: 2000

**Brand: CATERPILLAR** 

Fuel: Diesel
Engine(s): 2
Drive: Shaft vdrive