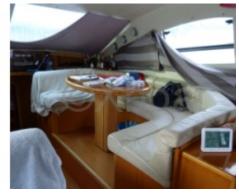

#### **Facilities**

Sailor Cabin : 1 WC : Electric

Helm : Yes

Double Cabin: 3

Head: 2 Berth: 7

Flybridge : Yes

#### **Technical Details**

Raffaelli Maestrale 52

The Raffaelli Maestrale 52 is an elegant and high-performance cruising sailboat, designed to offer comfort and safety at sea. This boat is ideal for experienced sailors seeking a perfect balance between performance and comfort.