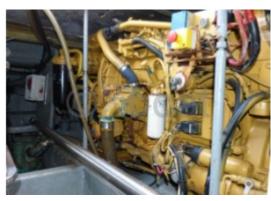

# **Engines**

Model: 3176

Montage : In Board (IB) Power Unit. (CV) : 608

Hours: 2163

Fuel capacity: 2000

**Brand: CATERPILLAR** 

Fuel: Diesel
Engine(s): 2
Drive: Shaft vdrive