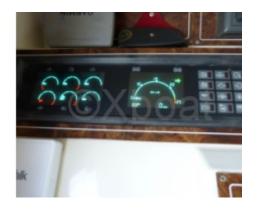

# **Engines**

Model: 3176

Montage : In Board (IB) Power Unit. (CV) : 608

Hours: 2163

Fuel capacity: 2000

**Brand: CATERPILLAR** 

Fuel: Diesel
Engine(s): 2
Drive: Shaft vdrive