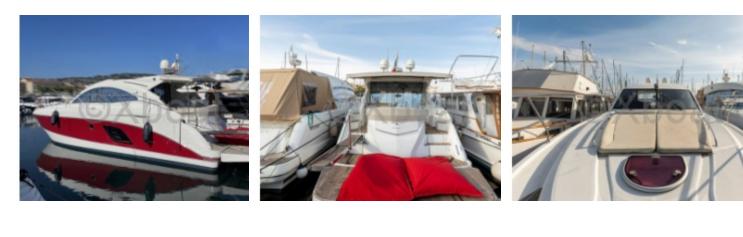

# **MONTE CARLO 47 HARD TOP - 2009**

https://www.xboat.uk/3664-BENETEAU\_MONTE-CARLO-47-HARD-TOP.html

#### **Technical Details**

The Monte Carlo 47 Hard Top is a magnificent cruising boat designed by the famous builder Beneteau. This model combines elegance and performance, offering an unforgettable sailing experience. Here are the main features that make the Monte Carlo 47 Hard Top an exceptional choice for sea enthusiasts. Dimensions: