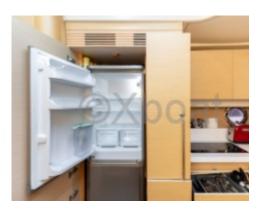

Capacity:

- Number of cabins: 3 -
- Number of berths: 6 -
- Fuel capacity: 1,000 liters -
- Fresh water capacity: 500 liters -

**Comfort equipment:** 

- Air conditioning system -
- Kitchen equipped with refrigerator and freezer -
- Bathroom with shower -
- Entertainment system with TV and hi-fi -