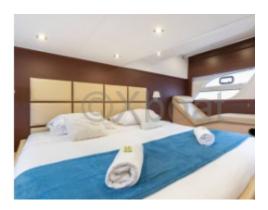

### **Facilities**

Sailor Cabin : 0 WC : Electric Helm : Yes Double Cabin : 3 Head : 2 Berth : 6 Flybridge : No

Capacity:

- Number of cabins: 3 -
- Number of berths: 6 -
- Fuel capacity: 1,000 liters -
- Fresh water capacity: 500 liters -

**Comfort equipment:** 

- Air conditioning system -
- Kitchen equipped with refrigerator and freezer -
- Bathroom with shower -
- Entertainment system with TV and hi-fi -