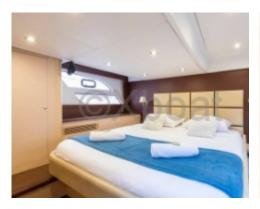

### **Facilities**

Sailor Cabin : 0 WC : Electric Helm : Yes Double Cabin : 3 Head : 2 Berth : 6 Flybridge : No

Capacity:

- Number of cabins: 3 -
- Number of berths: 6 -
- Fuel capacity: 1,000 liters -
- Fresh water capacity: 500 liters -

**Comfort equipment:** 

- Air conditioning system -
- Kitchen equipped with refrigerator and freezer -
- Bathroom with shower -
- Entertainment system with TV and hi-fi -