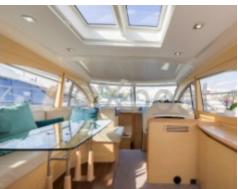

Capacity:

- Number of cabins: 3 -
- Number of berths: 6 -
- Fuel capacity: 1,000 liters -
- Fresh water capacity: 500 liters -

**Comfort equipment:** 

- Air conditioning system -
- Kitchen equipped with refrigerator and freezer -
- Bathroom with shower -
- Entertainment system with TV and hi-fi -