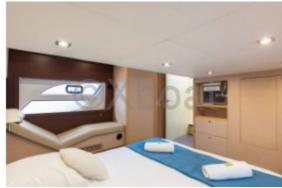

### **Facilities**

Sailor Cabin : 0 WC : Electric Helm : Yes Double Cabin : 3 Head : 2 Berth : 6 Flybridge : No

Capacity:

- Number of cabins: 3 -
- Number of berths: 6 -
- Fuel capacity: 1,000 liters -
- Fresh water capacity: 500 liters -

**Comfort equipment:** 

- Air conditioning system -
- Kitchen equipped with refrigerator and freezer -
- Bathroom with shower -
- Entertainment system with TV and hi-fi -