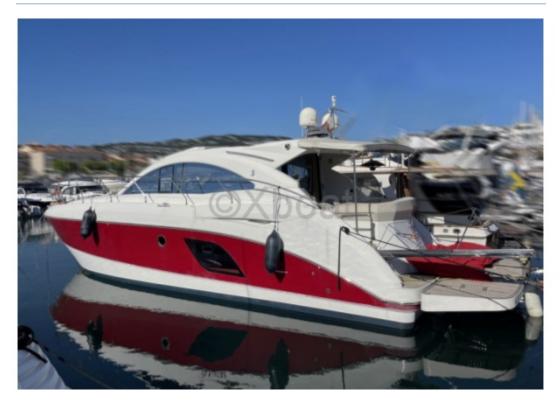

# **MONTE CARLO 47 HARD TOP - 2009**

https://www.xboat.uk/3664-BENETEAU\_MONTE-CARLO-47-HARD-TOP.html

#### **Technical Details**

The Monte Carlo 47 Hard Top is a magnificent cruising boat designed by the famous builder Beneteau. This model combines elegance and performance, offering an unforgettable sailing experience. Here are the main features that make the Monte Carlo 47 Hard Top an exceptional choice for sea enthusiasts. Dimensions: