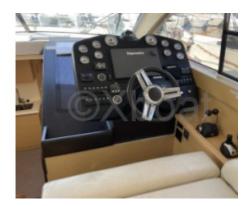

### **Facilities**

Sailor Cabin : 0 WC : Electric Helm : Yes Double Cabin : 3 Head : 2 Berth : 6 Flybridge : No

Safety and navigation:

- Navigation radar -
- GPS and electronic charting -
- VHF communication system -
- Electric anchor with chain -

The Monte Carlo 47 Hard Top is designed to offer a perfect balance between luxury and performance. Whether for family outings or longer trips, this boat is ready to take you to dream destinations with safety and comfort.