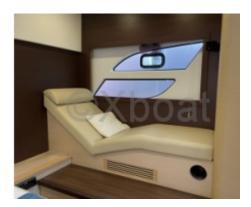

### **Facilities**

Sailor Cabin : 0 WC : Electric Helm : Yes Double Cabin : 3 Head : 2 Berth : 6 Flybridge : No

Capacity:

- Number of cabins: 3 -
- Number of berths: 6 -
- Fuel capacity: 1,000 liters -
- Fresh water capacity: 500 liters -

**Comfort equipment:** 

- Air conditioning system -
- Kitchen equipped with refrigerator and freezer -
- Bathroom with shower -
- Entertainment system with TV and hi-fi -