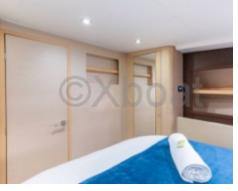

### **Facilities**

Sailor Cabin : 0 WC : Electric Helm : Yes Double Cabin : 3 Head : 2 Berth : 6 Flybridge : No

Capacity:

- Number of cabins: 3 -
- Number of berths: 6 -
- Fuel capacity: 1,000 liters -
- Fresh water capacity: 500 liters -

**Comfort equipment:** 

- Air conditioning system -
- Kitchen equipped with refrigerator and freezer -
- Bathroom with shower -
- Entertainment system with TV and hi-fi -