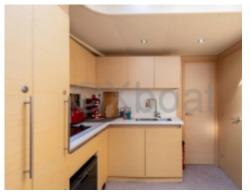

Capacity:

- Number of cabins: 3 -
- Number of berths: 6 -
- Fuel capacity: 1,000 liters -
- Fresh water capacity: 500 liters -

**Comfort equipment:** 

- Air conditioning system -
- Kitchen equipped with refrigerator and freezer -
- Bathroom with shower -
- Entertainment system with TV and hi-fi -