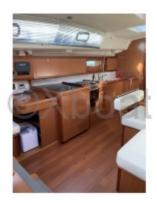

#### **Technical Details**

The Beneteau Oceanis 43 is a modern and elegant cruising sailboat, designed to offer comfort and performance. This boat is ideal for sailing enthusiasts seeking a perfect balance between functionality and aesthetics.

- Sail Area (Running): 140 m<sup>2</sup> -

- Engine: Yanmar 4JH3E (40 hp) -

The Beneteau Oceanis 43 is equipped with a polyester hull with a fiberglass structure, ensuring robustness and durability. Its interior design is spacious and bright, offering up to 3 cabins and 2 bathrooms, ideal for family or friend

This sailboat is also equipped with numerous comfort options, such as a spacious cockpit, a swimming platform, and a modern navigation system. Performance under sail is optimized thanks to a cast iron keel and a bronze rudder.