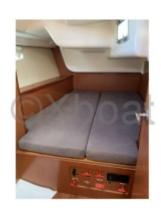

#### **Facilities**

Sailor Cabin : 0 WC : Sailor

Helm : No

Double Cabin: 3

Head: 2 Berth: 6 Flybridge: No

- Sail Area (Running): 140 m<sup>2</sup> -

- Engine: Yanmar 4JH3E (40 hp) -

The Beneteau Oceanis 43 is equipped with a polyester hull with a fiberglass structure, ensuring robustness and durability. Its interior design is spacious and bright, offering up to 3 cabins and 2 bathrooms, ideal for family or friend