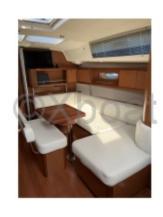

#### **Technical Details**

The Beneteau Oceanis 43 is a modern and elegant cruising sailboat, designed to offer comfort and performance. This boat is ideal for sailing enthusiasts seeking a perfect balance between functionality and aesthetics.

- Sail Area (Running): 140 m<sup>2</sup> -

- Engine: Yanmar 4JH3E (40 hp) -

The Beneteau Oceanis 43 is equipped with a polyester hull with a fiberglass structure, ensuring robustness and durability. Its interior design is spacious and bright, offering up to 3 cabins and 2 bathrooms, ideal for family or friend

This sailboat is also equipped with numerous comfort options, such as a spacious cockpit, a swimming platform, and a modern navigation system. Performance under sail is optimized thanks to a cast iron keel and a bronze rudder.