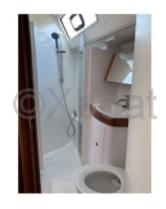

#### **Facilities**

Sailor Cabin : 0 WC : Sailor

Helm : No

Double Cabin: 3

Head: 2 Berth: 6 Flybridge: No

- Sail Area (Running): 140 m<sup>2</sup> -

- Engine: Yanmar 4JH3E (40 hp) -

The Beneteau Oceanis 43 is equipped with a polyester hull with a fiberglass structure, ensuring robustness and durability. Its interior design is spacious and bright, offering up to 3 cabins and 2 bathrooms, ideal for family or friend