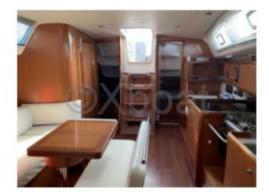

- Sail Area (Running): 140 m<sup>2</sup> -

- Engine: Yanmar 4JH3E (40 hp) -

The Beneteau Oceanis 43 is equipped with a polyester hull with a fiberglass structure, ensuring robustness and durability. Its interior design is spacious and bright, offering up to 3 cabins and 2 bathrooms, ideal for family or friend

This sailboat is also equipped with numerous comfort options, such as a spacious cockpit, a swimming platform, and a modern navigation system. Performance under sail is optimized thanks to a cast iron keel and a bronze rudder.