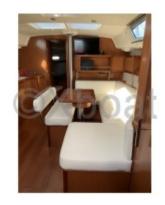

#### **Technical Details**

The Beneteau Oceanis 43 is a modern and elegant cruising sailboat, designed to offer comfort and performance. This boat is ideal for sailing enthusiasts seeking a perfect balance between functionality and aesthetics.

- Sail Area (Running): 140 m<sup>2</sup> -

- Engine: Yanmar 4JH3E (40 hp) -

The Beneteau Oceanis 43 is equipped with a polyester hull with a fiberglass structure, ensuring robustness and durability. Its interior design is spacious and bright, offering up to 3 cabins and 2 bathrooms, ideal for family or friend

This sailboat is also equipped with numerous comfort options, such as a spacious cockpit, a swimming platform, and a modern navigation system. Performance under sail is optimized thanks to a cast iron keel and a bronze rudder.