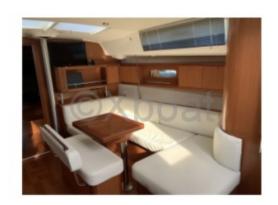

#### **Technical Details**

The Beneteau Oceanis 43 is a modern and elegant cruising sailboat, designed to offer comfort and performance. This boat is ideal for sailing enthusiasts seeking a perfect balance between functionality and aesthetics.

- Sail Area (Running): 140 m<sup>2</sup> -

- Engine: Yanmar 4JH3E (40 hp) -

The Beneteau Oceanis 43 is equipped with a polyester hull with a fiberglass structure, ensuring robustness and durability. Its interior design is spacious and bright, offering up to 3 cabins and 2 bathrooms, ideal for family or friend

This sailboat is also equipped with numerous comfort options, such as a spacious cockpit, a swimming platform, and a modern navigation system. Performance under sail is optimized thanks to a cast iron keel and a bronze rudder.