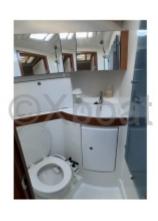

#### **Facilities**

Sailor Cabin : 0 WC : Sailor

Helm : No

Double Cabin: 3

Head: 2 Berth: 6 Flybridge: No

- Sail Area (Running): 140 m<sup>2</sup> -

- Engine: Yanmar 4JH3E (40 hp) -

The Beneteau Oceanis 43 is equipped with a polyester hull with a fiberglass structure, ensuring robustness and durability. Its interior design is spacious and bright, offering up to 3 cabins and 2 bathrooms, ideal for family or friend