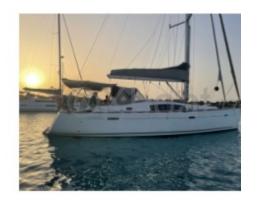

#### **Technical Details**

The Beneteau Oceanis 43 is a modern and elegant cruising sailboat, designed to offer comfort and performance. This boat is ideal for sailing enthusiasts seeking a perfect balance between functionality and aesthetics.

The Beneteau Oceanis 43 is a perfect choice for those seeking a versatile boat, capable of sailing safely and comfortably, whether for short trips or long cruises.

Limitation of liability: XBOAT assumes no responsibility for the information provided in this technical data sheet, which has been sourced from the internet and has not been verified. This information is non-contractual and does not, in any way, bind XBOAT.