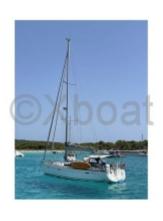

#### **Technical Details**

The Beneteau Oceanis 43 is a modern and elegant cruising sailboat, designed to offer comfort and performance. This boat is ideal for sailing enthusiasts seeking a perfect balance between functionality and aesthetics.

- Overall Length: 13.34 m -

- Hull Length: 12.68 m -

- Beam: 4.14 m -

- Draft: 2.19 m -

- Displacement: 10,500 kg - Fuel Capacity: 130 liters -

- Fresh Water Capacity: 300 liters -

- Sail Area (Reaching): 83 m<sup>2</sup> -

- Sail Area (Running): 140 m<sup>2</sup> -

- Engine: Yanmar 4JH3E (40 hp) -

The Beneteau Oceanis 43 is equipped with a polyester hull with a fiberglass structure, ensuring robustness and durability. Its interior design is spacious and bright, offering up to 3 cabins and 2 bathrooms, ideal for family or friend