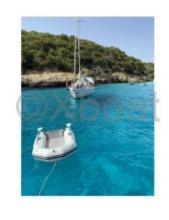

#### **Technical Details**

The Beneteau Oceanis 43 is a modern and elegant cruising sailboat, designed to offer comfort and performance. This boat is ideal for sailing enthusiasts seeking a perfect balance between functionality and aesthetics.

This sailboat is also equipped with numerous comfort options, such as a spacious cockpit, a swimming platform, and a modern navigation system. Performance under sail is optimized thanks to a cast iron keel and a bronze rudder.