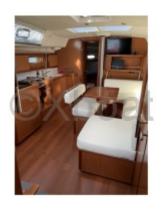

- Sail Area (Running): 140 m<sup>2</sup> -

- Engine: Yanmar 4JH3E (40 hp) -

The Beneteau Oceanis 43 is equipped with a polyester hull with a fiberglass structure, ensuring robustness and durability. Its interior design is spacious and bright, offering up to 3 cabins and 2 bathrooms, ideal for family or friend

This sailboat is also equipped with numerous comfort options, such as a spacious cockpit, a swimming platform, and a modern navigation system. Performance under sail is optimized thanks to a cast iron keel and a bronze rudder.