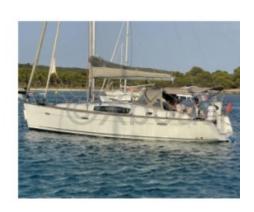

#### **Technical Details**

The Beneteau Oceanis 43 is a modern and elegant cruising sailboat, designed to offer comfort and performance. This boat is ideal for sailing enthusiasts seeking a perfect balance between functionality and aesthetics.

This sailboat is also equipped with numerous comfort options, such as a spacious cockpit, a swimming platform, and a modern navigation system. Performance under sail is optimized thanks to a cast iron keel and a bronze rudder.