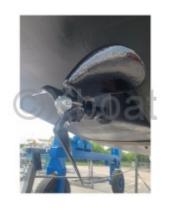

## **Engines**

Model:

Montage : In Board (IB) Power Unit. (CV) : 54

Hours: 1800

Fuel capacity: 200

Brand: YANMAR

Fuel : Diesel Engine(s) : 1

Drive: Shaft drive

This sailboat is also equipped with numerous comfort options, such as a spacious cockpit, a swimming platform, and a modern navigation system. Performance under sail is optimized thanks to a cast iron keel and a bronze rudder.