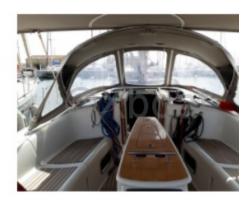

#### **Technical Details**

The Beneteau Oceanis 43 is a modern and elegant cruising sailboat, designed to offer comfort and performance. This boat is ideal for sailing enthusiasts seeking a perfect balance between functionality and aesthetics.

This sailboat is also equipped with numerous comfort options, such as a spacious cockpit, a swimming platform, and a modern navigation system. Performance under sail is optimized thanks to a cast iron keel and a bronze rudder.