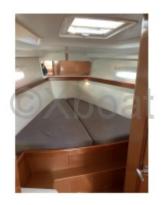

#### **Facilities**

Sailor Cabin : 0 WC : Sailor

Helm : No

Double Cabin: 3

Head: 2 Berth: 6 Flybridge: No

- Sail Area (Running): 140 m<sup>2</sup> -

- Engine: Yanmar 4JH3E (40 hp) -

The Beneteau Oceanis 43 is equipped with a polyester hull with a fiberglass structure, ensuring robustness and durability. Its interior design is spacious and bright, offering up to 3 cabins and 2 bathrooms, ideal for family or friend