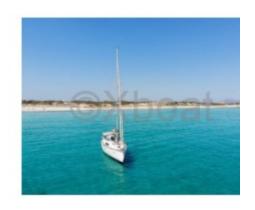

#### **Technical Details**

The Beneteau Oceanis 43 is a modern and elegant cruising sailboat, designed to offer comfort and performance. This boat is ideal for sailing enthusiasts seeking a perfect balance between functionality and aesthetics.

- Overall Length: 13.34 m -

- Hull Length: 12.68 m -

- Beam: 4.14 m -

- Draft: 2.19 m -

- Displacement: 10,500 kg - Fuel Capacity: 130 liters -

- Fresh Water Capacity: 300 liters -

- Sail Area (Reaching): 83 m<sup>2</sup> -

- Sail Area (Running): 140 m<sup>2</sup> -

- Engine: Yanmar 4JH3E (40 hp) -

The Beneteau Oceanis 43 is equipped with a polyester hull with a fiberglass structure, ensuring robustness and durability. Its interior design is spacious and bright, offering up to 3 cabins and 2 bathrooms, ideal for family or friend