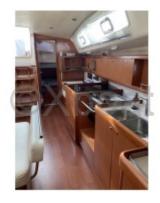

- Sail Area (Running): 140 m<sup>2</sup> -

- Engine: Yanmar 4JH3E (40 hp) -

The Beneteau Oceanis 43 is equipped with a polyester hull with a fiberglass structure, ensuring robustness and durability. Its interior design is spacious and bright, offering up to 3 cabins and 2 bathrooms, ideal for family or friend

This sailboat is also equipped with numerous comfort options, such as a spacious cockpit, a swimming platform, and a modern navigation system. Performance under sail is optimized thanks to a cast iron keel and a bronze rudder.