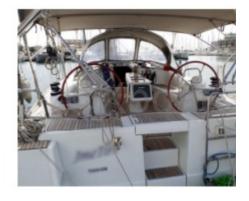

#### **Technical Details**

The Beneteau Oceanis 43 is a modern and elegant cruising sailboat, designed to offer comfort and performance. This boat is ideal for sailing enthusiasts seeking a perfect balance between functionality and aesthetics.

This sailboat is also equipped with numerous comfort options, such as a spacious cockpit, a swimming platform, and a modern navigation system. Performance under sail is optimized thanks to a cast iron keel and a bronze rudder.