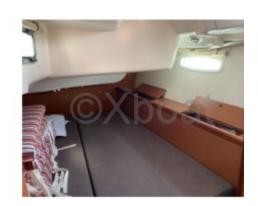

#### **Facilities**

Sailor Cabin : 0 WC : Sailor

Helm : No

Double Cabin: 3

Head: 2 Berth: 6 Flybridge: No

- Sail Area (Running): 140 m<sup>2</sup> -

- Engine: Yanmar 4JH3E (40 hp) -

The Beneteau Oceanis 43 is equipped with a polyester hull with a fiberglass structure, ensuring robustness and durability. Its interior design is spacious and bright, offering up to 3 cabins and 2 bathrooms, ideal for family or friend