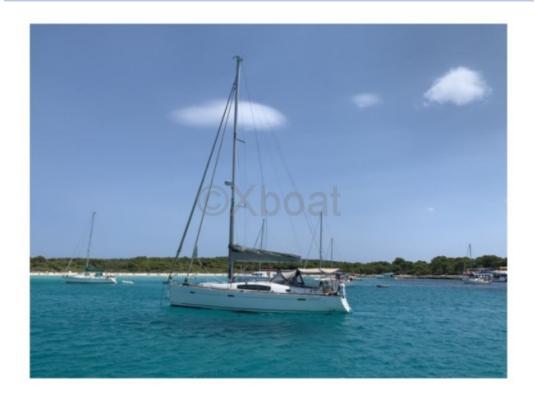

#### **Technical Details**

The Beneteau Oceanis 43 is a modern and elegant cruising sailboat, designed to offer comfort and performance. This boat is ideal for sailing enthusiasts seeking a perfect balance between functionality and aesthetics.

- Overall Length: 13.34 m -

- Hull Length: 12.68 m -

- Beam: 4.14 m -

- Draft: 2.19 m -

- Displacement: 10,500 kg - Fuel Capacity: 130 liters -

- Fresh Water Capacity: 300 liters -

- Sail Area (Reaching): 83 m<sup>2</sup> -

- Sail Area (Running): 140 m<sup>2</sup> -

- Engine: Yanmar 4JH3E (40 hp) -

The Beneteau Oceanis 43 is equipped with a polyester hull with a fiberglass structure, ensuring robustness and durability. Its interior design is spacious and bright, offering up to 3 cabins and 2 bathrooms, ideal for family or friend