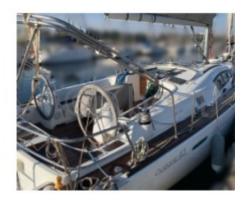

#### **Technical Details**

The Beneteau Oceanis 43 is a modern and elegant cruising sailboat, designed to offer comfort and performance. This boat is ideal for sailing enthusiasts seeking a perfect balance between functionality and aesthetics.

This sailboat is also equipped with numerous comfort options, such as a spacious cockpit, a swimming platform, and a modern navigation system. Performance under sail is optimized thanks to a cast iron keel and a bronze rudder.