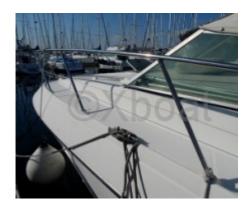

allation of new engine control and replacement of cables, revision of exchangers and bases, replacement of starters. Replacement of hull valves. In 2022, intervention on the starboard engine (boring and lining of the cylinders, replacement of valve seats and valves, rectification of the cylinder head, and repair of the coolants. New starboard diesel tank (Polypropylene) and new duo prop propeller set. In 2019/2020, aerogumming of the underwater hull and application of an epoxy protection.

Boat available immediately.

Limitation of liability: XBOAT assumes no responsibility for the information provided in this technical data sheet, which has been sourced from the internet and has not been verified. This information is non-contractual and does not, in any way, bind XBOAT.

## Médias