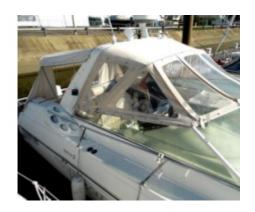

on of new engine control and replacement of cables, revision of exchangers and bases, replacement of starters. Replacement of hull valves. In 2022, intervention on the starboard engine (boring and lining of the cylinders, replacement of valve seats and valves, rectification of the cylinder head, and repair of the coolants. New starboard diesel tank (Polypropylene) and new duo prop propeller set. In 2019/2020, aerogumming of the underwater hull and application of an epoxy protection.

Boat available immediately.

Limitation of liability: XBOAT assumes no responsibility for the information provided in this technical data sheet, which has been sourced from the internet and has not been verified. This information is non-contractual and does not, in any way, bind XBOAT.

## Médias