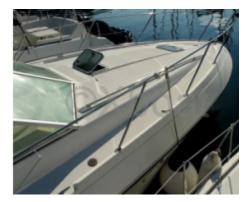

lation of new engine control and replacement of cables, revision of exchangers and bases, replacement of starters. Replacement of hull valves. In 2022, intervention on the starboard engine (boring and lining of the cylinders, replacement of valve seats and valves, rectification of the cylinder head, and repair of the coolants. New starboard diesel tank (Polypropylene) and new duo prop propeller set. In 2019/2020, aerogumming of the underwater hull and application of an epoxy protection.

Boat available immediately.

Limitation of liability: XBOAT assumes no responsibility for the information provided in this technical data sheet, which has been sourced from the internet and has not been verified. This information is non-contractual and does not, in any way, bind XBOAT.

## Médias