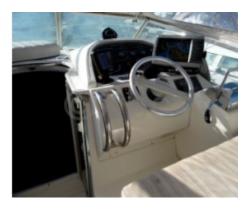

#### **Facilities**

Sailor Cabin : 0 WC : Sailor

Helm: No

Double Cabin: 2

Head: 1 Berth: 6 Flybridge: No