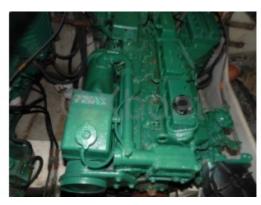

# **Engines**

Model: AQD 41P

Montage : In Board (IB) Power Unit. (CV) : 200

Hours: 880

Fuel capacity: 400

Brand : VOLVO Fuel : Diesel

Engine(s): 2

Drive: Z drive

### **Technical Details**

Flyer 10 re-engined in 1994 by VOLVO AQD41P diesels. Engine maintenance by professional. In 2020 major intervention on engines and propulsion, in particular: Installation of new engine control and replacement of cables, revision of exchangers and bases, replacement of starters. Replacement of hull valves. In 2022, intervention on the starboard engine (boring and lining of the cylinders, replacement of valve seats and valves, rectification of the cylinder head, and repair of the coolants. New starboard diesel tank (Polypropylene) and new duo prop propeller set. In 2019/2020, aerogumming of the underwater hull and application of an epoxy protection.