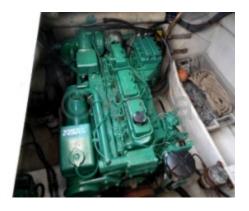

# **Engines**

Model: AQD 41P

Montage : In Board (IB) Power Unit. (CV) : 200

Hours: 880

Fuel capacity: 400

Brand : VOLVO Fuel : Diesel

Engine(s): 2

Drive: Z drive

### **Technical Details**

Flyer 10 re-engined in 1994 by VOLVO AQD41P diesels. Engine maintenance by professional. In 2020 major intervention on engines and propulsion, in particular: Installation of new engine control and replacement of cables, revision of exchangers and bases, replacement of starters. Replacement of hull valves. In 2022, intervention on the starboard engine (boring and lining of the cylinders, replacement of valve seats and valves, rectification of the cylinder head, and repair of the coolants. New starboard diesel tank (Polypropylene) and new duo prop propeller set. In 2019/2020, aerogumming of the underwater hull and application of an epoxy protection.