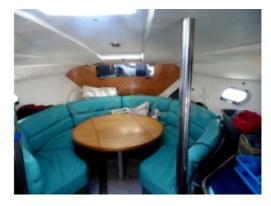

#### **Facilities**

Sailor Cabin : 0 WC : Sailor

Helm: No

Double Cabin: 2

Head: 1 Berth: 6 Flybridge: No