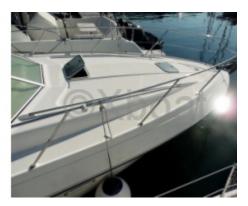

of new engine control and replacement of cables, revision of exchangers and bases, replacement of starters. Replacement of hull valves. In 2022, intervention on the starboard engine (boring and lining of the cylinders, replacement of valve seats and valves, rectification of the cylinder head, and repair of the coolants. New starboard diesel tank (Polypropylene) and new duo prop propeller set. In 2019/2020, aerogumming of the underwater hull and application of an epoxy protection.

Boat available immediately.

Limitation of liability: XBOAT assumes no responsibility for the information provided in this technical data sheet, which has been sourced from the internet and has not been verified. This information is non-contractual and does not, in any way, bind XBOAT.

## Médias