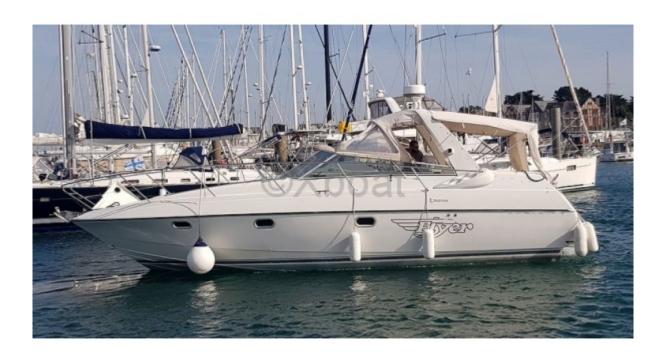

### **Main datas**

Builder : Beneteau

Year : 1989

Length: 10,00

Draft minimum: 0,50

Hull: Monohull

Subtype:

Architect:

Material: GRP

Beam: 3,56

keel : Fixed Keel

# **Engines**

Model: AQD 41P

Montage : In Board (IB) Power Unit. (CV) : 200

Hours: 880

Fuel capacity: 400

Brand : VOLVO Fuel : Diesel

Engine(s): 2

Drive: Z drive

#### **Facilities**

Sailor Cabin : 0 WC : Sailor

Helm: No

Double Cabin: 2

Head: 1 Berth: 6 Flybridge: No

### **Technical Details**

Flyer 10 re-engined in 1994 by VOLVO AQD41P diesels. Engine maintenance by professional. In 2020 major intervention on engines and propulsion, in particular: Installation of new engine control and replacement of cables, revision of exchangers and bases, replacement of starters. Replacement of hull valves. In 2022, intervention on the starboard engine (boring and lining of the cylinders, replacement of valve seats and valves, rectification of the cylinder head, and repair of the coolants. New starboard diesel tank (Polypropylene) and new duo prop propeller set. In 2019/2020, aerogumming of the underwater hull and application of an epoxy protection.