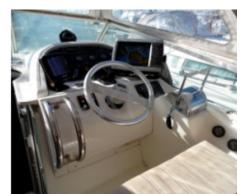

# **Engines**

Model: AQD 41P

Montage : In Board (IB) Power Unit. (CV) : 200

Hours: 880

Fuel capacity: 400

Brand : VOLVO Fuel : Diesel

Engine(s): 2

Drive: Z drive