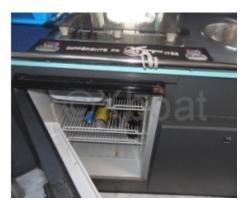

angers and bases, replacement of starters. Replacement of hull valves. In 2022, intervention on the starboard engine (boring and lining of the cylinders, replacement of valve seats and valves, rectification of the cylinder head, and repair of the coolants. New starboard diesel tank (Polypropylene) and new duo prop propeller set. In 2019/2020, aerogumming of the underwater hull and application of an epoxy protection.

Boat available immediately.

Limitation of liability: XBOAT assumes no responsibility for the information provided in this technical data sheet, which has been sourced from the internet and has not been verified. This information is non-contractual and does not, in any way, bind XBOAT.

## Médias