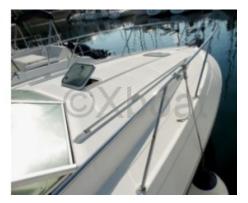

w engine control and replacement of cables, revision of exchangers and bases, replacement of starters. Replacement of hull valves. In 2022, intervention on the starboard engine (boring and lining of the cylinders, replacement of valve seats and valves, rectification of the cylinder head, and repair of the coolants. New starboard diesel tank (Polypropylene) and new duo prop propeller set. In 2019/2020, aerogumming of the underwater hull and application of an epoxy protection.

Boat available immediately.

Limitation of liability: XBOAT assumes no responsibility for the information provided in this technical data sheet, which has been sourced from the internet and has not been verified. This information is non-contractual and does not, in any way, bind XBOAT.

## Médias