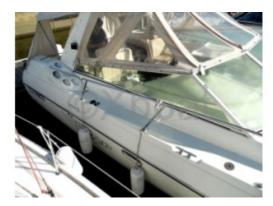

f new engine control and replacement of cables, revision of exchangers and bases, replacement of starters. Replacement of hull valves. In 2022, intervention on the starboard engine (boring and lining of the cylinders, replacement of valve seats and valves, rectification of the cylinder head, and repair of the coolants. New starboard diesel tank (Polypropylene) and new duo prop propeller set. In 2019/2020, aerogumming of the underwater hull and application of an epoxy protection.

Boat available immediately.

Limitation of liability: XBOAT assumes no responsibility for the information provided in this technical data sheet, which has been sourced from the internet and has not been verified. This information is non-contractual and does not, in any way, bind XBOAT.

## Médias