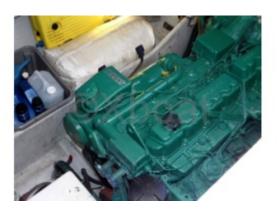

# **Engines**

Model: AQD 41P

Montage : In Board (IB) Power Unit. (CV) : 200

Hours: 880

Fuel capacity: 400

Brand : VOLVO Fuel : Diesel

Engine(s): 2

Drive: Z drive

### **Technical Details**

Flyer 10 re-engined in 1994 by VOLVO AQD41P diesels. Engine maintenance by professional. In 2020 major intervention on engines and propulsion, in particular: Installation of new engine control and replacement of cables, revision of exchangers and bases, replacement of starters. Replacement of hull valves. In 2022, intervention on the starboard engine (boring and lining of the cylinders, replacement of valve seats and valves, rectification of the cylinder head, and repair of the coolants. New starboard diesel tank (Polypropylene) and new duo prop propeller set. In 2019/2020, aerogumming of the underwater hull and application of an epoxy protection.