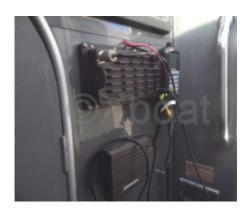

### **Technical Details**

Flyer 10 re-engined in 1994 by VOLVO AQD41P diesels. Engine maintenance by professional. In 2020 major intervention on engines and propulsion, in particular: Installation of new engine control and replacement of cables, revision of exchangers and bases, replacement of starters. Replacement of hull valves. In 2022, intervention on the starboard engine (boring and lining of the cylinders, replacement of valve seats and valves, rectification of the cylinder head, and repair of the coolants. New starboard diesel tank (Polypropylene) and new duo prop propeller set. In 2019/2020, aerogumming of the underwater hull and application of an epoxy protection.

## Médias