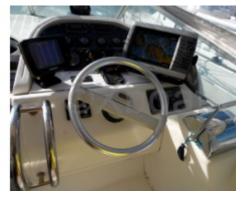

#### **Facilities**

Sailor Cabin : 0 WC : Sailor

Helm: No

Double Cabin: 2

Head: 1 Berth: 6 Flybridge: No