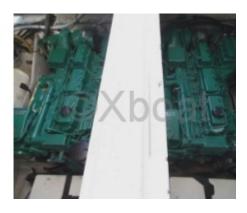

# **Engines**

Model: AQD 41P

Montage : In Board (IB) Power Unit. (CV) : 200

Hours: 880

Fuel capacity: 400

Brand : VOLVO Fuel : Diesel

Engine(s): 2

Drive: Z drive

### **Technical Details**

Flyer 10 re-engined in 1994 by VOLVO AQD41P diesels. Engine maintenance by professional. In 2020 major intervention on engines and propulsion, in particular: Installation of new engine control and replacement of cables, revision of exchangers and bases, replacement of starters. Replacement of hull valves. In 2022, intervention on the starboard engine (boring and lining of the cylinders, replacement of valve seats and valves, rectification of the cylinder head, and repair of the coolants. New starboard diesel tank (Polypropylene) and new duo prop propeller set. In 2019/2020, aerogumming of the underwater hull and application of an epoxy protection.