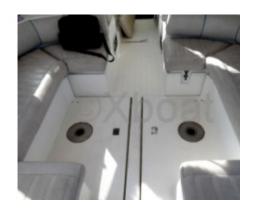

#### **Facilities**

Sailor Cabin : 0 WC : Sailor

Helm: No

Double Cabin: 2

Head: 1 Berth: 6 Flybridge: No