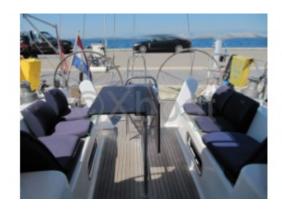

#### **Facilities**

Sailor Cabin: 0

WC : Sailor Helm : No Head : 2 Berth : 7

Flybridge : No

Double Cabin: 3

**ELECTRIC SYSTEM DUSPLAY PHILIPPI.** 

AIR COND IN EVERY CABIN.

SIMRAD IS ANALOG INSTRUMENTS.

ALL DESIGN CRANES ETC.

STAINLESS STEEL PROTECTION ON SIDES OF SHIP.

AFT PLATFORM WITH TEAK FLOOR.

PROTECTION.

SWIMMIN LADDER AND HOT AND COLD SHOWER.