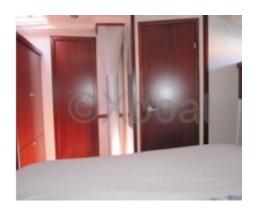

#### **Facilities**

Sailor Cabin: 0

WC : Sailor Helm : No Head : 2 Berth : 7

Flybridge : No

Double Cabin: 3

INSIDE SHIP ALL OVER WOODEN. (LIMBER MAPLE) FLOOR.

CHERICH WOOD INTERIOR.

Limitation of liability: XBOAT assumes no responsibility for the information provided in this technical data sheet, which has been sourced from the internet and has not been verified. This information is non-contractual and does not, in any way, bind XBOAT.