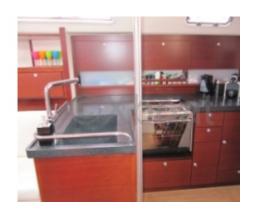

INSIDE SHIP ALL OVER WOODEN. (LIMBER MAPLE) FLOOR.

CHERICH WOOD INTERIOR.

Limitation of liability: XBOAT assumes no responsibility for the information provided in this technical data sheet, which has been sourced from the internet and has not been verified. This information is non-contractual and does not, in any way, bind XBOAT.