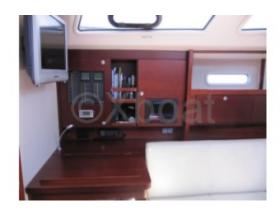

INSIDE SHIP ALL OVER WOODEN. (LIMBER MAPLE) FLOOR.

CHERICH WOOD INTERIOR.

Limitation of liability: XBOAT assumes no responsibility for the information provided in this technical data sheet, which has been sourced from the internet and has not been verified. This information is non-contractual and does not, in any way, bind XBOAT.