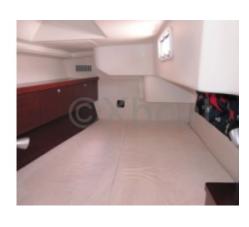

#### **Facilities**

Sailor Cabin: 0

WC : Sailor Helm : No Head : 2 Berth : 7

Flybridge : No

Double Cabin: 3

INSIDE SHIP ALL OVER WOODEN. (LIMBER MAPLE) FLOOR.

CHERICH WOOD INTERIOR.

Limitation of liability: XBOAT assumes no responsibility for the information provided in this technical data sheet, which has been sourced from the internet and has not been verified. This information is non-contractual and does not, in any way, bind XBOAT.