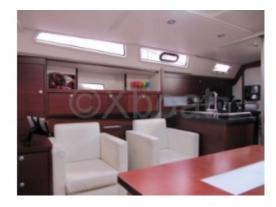

INSIDE SHIP ALL OVER WOODEN. (LIMBER MAPLE) FLOOR.

CHERICH WOOD INTERIOR.

Limitation of liability: XBOAT assumes no responsibility for the information provided in this technical data sheet, which has been sourced from the internet and has not been verified. This information is non-contractual and does not, in any way, bind XBOAT.