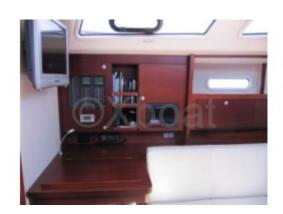

**ELECTRIC SYSTEM DUSPLAY PHILIPPI.** 

AIR COND IN EVERY CABIN.

SIMRAD IS ANALOG INSTRUMENTS.

ALL DESIGN CRANES ETC.

STAINLESS STEEL PROTECTION ON SIDES OF SHIP.

AFT PLATFORM WITH TEAK FLOOR.

PROTECTION.

SWIMMIN LADDER AND HOT AND COLD SHOWER.

INSIDE SHIP ALL OVER WOODEN. (LIMBER MAPLE) FLOOR.

CHERICH WOOD INTERIOR.

Limitation of liability: XBOAT assumes no responsibility for the information provided in this technical data sheet, which has been sourced from the internet and has not been verified. This information is non-contractual and does not, in any way, bind XBOAT.