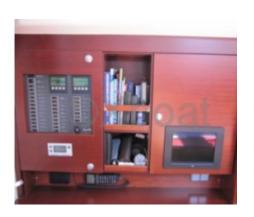

**ELECTRIC SYSTEM DUSPLAY PHILIPPI.** 

AIR COND IN EVERY CABIN.

SIMRAD IS ANALOG INSTRUMENTS.

ALL DESIGN CRANES ETC.

STAINLESS STEEL PROTECTION ON SIDES OF SHIP.

AFT PLATFORM WITH TEAK FLOOR.

PROTECTION.

SWIMMIN LADDER AND HOT AND COLD SHOWER.