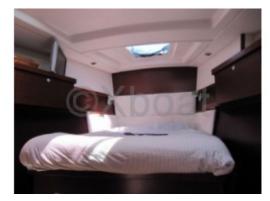

#### **Facilities**

Sailor Cabin: 0

WC : Sailor Helm : No Head : 2 Berth : 7

Flybridge : No

Double Cabin: 3

INSIDE SHIP ALL OVER WOODEN. (LIMBER MAPLE) FLOOR.

CHERICH WOOD INTERIOR.

Limitation of liability: XBOAT assumes no responsibility for the information provided in this technical data sheet, which has been sourced from the internet and has not been verified. This information is non-contractual and does not, in any way, bind XBOAT.