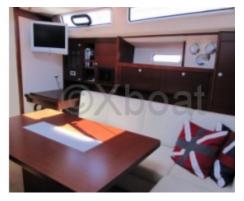

INSIDE SHIP ALL OVER WOODEN. (LIMBER MAPLE) FLOOR.

CHERICH WOOD INTERIOR.

Limitation of liability: XBOAT assumes no responsibility for the information provided in this technical data sheet, which has been sourced from the internet and has not been verified. This information is non-contractual and does not, in any way, bind XBOAT.