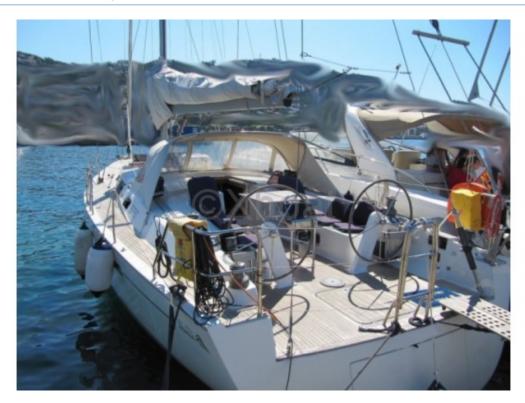

### **HANSE 470E - 2009**

#### **Facilities**

Sailor Cabin: 0

WC : Sailor Helm : No Head : 2 Berth : 7

Flybridge : No

Double Cabin: 3

#### **Technical Details**

**EPOXY HULL WHICH IS A 14000 EUROS OPTION.** 

LAUNCH IS 2009.

2 \* LEWMAR 54 ST ELECTRICAL WINCH.

2 \* LEWMAR 46 ST WINCHS.

ANCHOR FOLDING AND COVERED IN BOW OPTION.

PROPELLER IS A FLEX O FOLD 3 BLADES WHICH IS A 1900 EUROS OPTION.