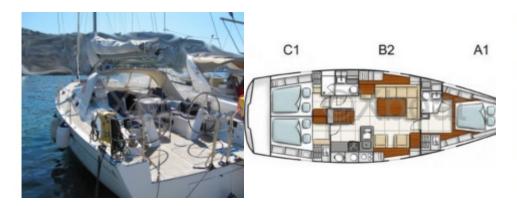

#### **Facilities**

Sailor Cabin: 0

WC : Sailor Helm : No Head : 2 Berth : 7

Flybridge : No

Double Cabin: 3