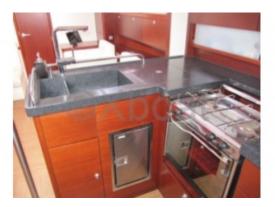

INSIDE SHIP ALL OVER WOODEN. (LIMBER MAPLE) FLOOR.

CHERICH WOOD INTERIOR.

Limitation of liability: XBOAT assumes no responsibility for the information provided in this technical data sheet, which has been sourced from the internet and has not been verified. This information is non-contractual and does not, in any way, bind XBOAT.