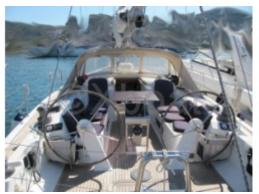

#### **Technical Details**

**EPOXY HULL WHICH IS A 14000 EUROS OPTION.** 

LAUNCH IS 2009.

2 \* LEWMAR 54 ST ELECTRICAL WINCH.

2 \* LEWMAR 46 ST WINCHS.

ANCHOR FOLDING AND COVERED IN BOW OPTION.

PROPELLER IS A FLEX O FOLD 3 BLADES WHICH IS A 1900 EUROS OPTION.

**ELECTRIC SYSTEM DUSPLAY PHILIPPI.** 

AIR COND IN EVERY CABIN.

SIMRAD IS ANALOG INSTRUMENTS.

ALL DESIGN CRANES ETC.

STAINLESS STEEL PROTECTION ON SIDES OF SHIP.

AFT PLATFORM WITH TEAK FLOOR.

PROTECTION.

SWIMMIN LADDER AND HOT AND COLD SHOWER.