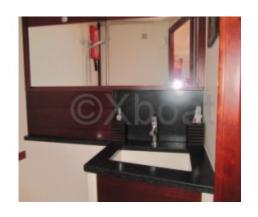

#### **Facilities**

Sailor Cabin: 0

WC : Sailor Helm : No Head : 2 Berth : 7

Flybridge : No

Double Cabin: 3