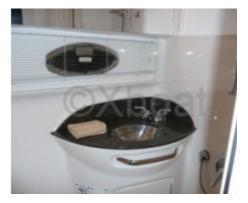

Comfort and Equipment: This boat is designed to offer maximum comfort on board. It features a spacious cabin with comfortable berths, a well-equipped kitchen, and generous outdoor living spaces. Standard equipment includes an air conditioning system, a refrigerator, and integrated entertainment systems.