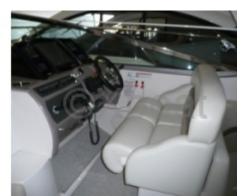

#### **Facilities**

Sailor Cabin : 0 WC : Electric

Helm: No

Double Cabin: 2

Head: 1 Berth: 6 Flybridge: No

Comfort and Equipment: This boat is designed to offer maximum comfort on board. It features a spacious cabin with comfortable berths, a well-equipped kitchen, and generous outdoor living spaces. Standard equipment includes an air conditioning system, a refrigerator, and integrated entertainment systems.