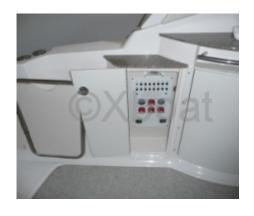

Comfort and Equipment: This boat is designed to offer maximum comfort on board. It features a spacious cabin with comfortable berths, a well-equipped kitchen, and generous outdoor living spaces. Standard equipment includes an air conditioning system, a refrigerator, and integrated entertainment systems.