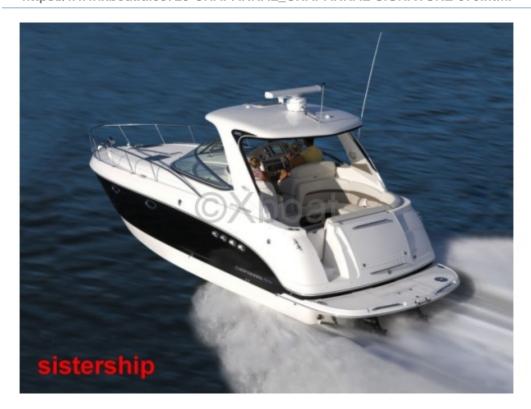

### **Technical Details**

The Chaparral Signature 370 is a sporty and elegant cruiser boat, designed to offer an unforgettable maritime experience. This model is renowned for its perfect balance between performance and comfort, making it an ideal choice for sailing enthusiasts and families.

Main Features:

- Overall Length: 11.28 meters (37 feet) -

- Beam: 3.35 meters - - Draft: 0.91 meters -

- Fuel Capacity: 568 liters -

- Fresh Water Capacity: 189 liters -

Engine: The Chaparral Signature 370 is typically equipped with Mercury engines, offering exceptional power and reliability. Engine options include inboard and sterndrive motors, providing optimal performance and precise maneuverability.

Performance: With a fiberglass hull and clean design lines, the Chaparral Signature 370 offers excellent stability and exceptional maneuverability. It is capable of reaching impressive speeds while ensuring smooth and safe navigation.