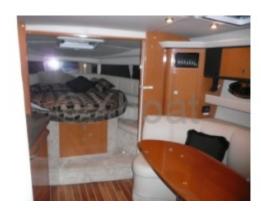

Comfort and Equipment: This boat is designed to offer maximum comfort on board. It features a spacious cabin with comfortable berths, a well-equipped kitchen, and generous outdoor living spaces. Standard equipment includes an air conditioning system, a refrigerator, and integrated entertainment systems.