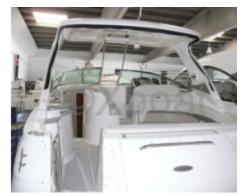

### **Technical Details**

The Chaparral Signature 370 is a sporty and elegant cruiser boat, designed to offer an unforgettable maritime experience. This model is renowned for its perfect balance between performance and comfort, making it an ideal choice for sailing enthusiasts and families.

Performance: With a fiberglass hull and clean design lines, the Chaparral Signature 370 offers excellent stability and exceptional maneuverability. It is capable of reaching impressive speeds while ensuring smooth and safe navigation.