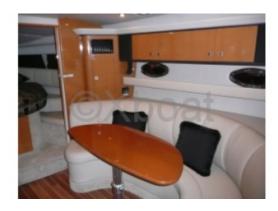

Comfort and Equipment: This boat is designed to offer maximum comfort on board. It features a spacious cabin with comfortable berths, a well-equipped kitchen, and generous outdoor living spaces. Standard equipment includes an air conditioning system, a refrigerator, and integrated entertainment systems.