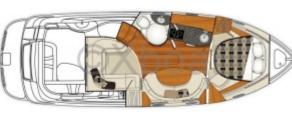

#### **Facilities**

Sailor Cabin : 0 WC : Electric

Helm: No

Double Cabin: 2

Head: 1 Berth: 6 Flybridge: No

Comfort and Equipment: This boat is designed to offer maximum comfort on board. It features a spacious cabin with comfortable berths, a well-equipped kitchen, and generous outdoor living spaces. Standard equipment includes an air conditioning system, a refrigerator, and integrated entertainment systems.