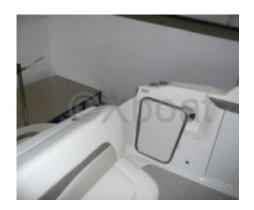

#### **Facilities**

Sailor Cabin : 0 WC : Electric

Helm: No

Double Cabin: 2

Head: 1 Berth: 6 Flybridge: No