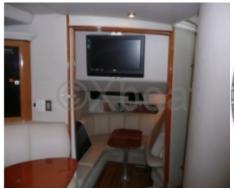

Comfort and Equipment: This boat is designed to offer maximum comfort on board. It features a spacious cabin with comfortable berths, a well-equipped kitchen, and generous outdoor living spaces. Standard equipment includes an air conditioning system, a refrigerator, and integrated entertainment systems.