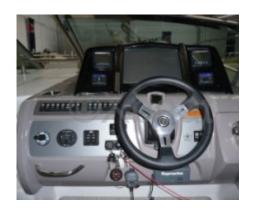

# **Engines**

Model: D4

Montage : In Board (IB) Power Unit. (CV) : 260

Hours: 0

Fuel capacity: 908

**Brand: VOLVO** 

Fuel : Diesel

Engine(s): 2 Drive: Z drive