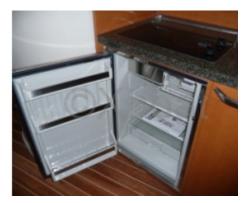

Comfort and Equipment: This boat is designed to offer maximum comfort on board. It features a spacious cabin with comfortable berths, a well-equipped kitchen, and generous outdoor living spaces. Standard equipment includes an air conditioning system, a refrigerator, and integrated entertainment systems.