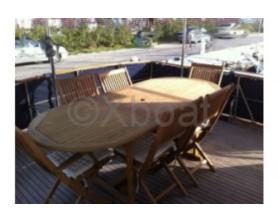

#### Interior Layout:

This trawler features several cabins and saloons, offering spacious and comfortable living space. The main cabin is often located at the bow, with comfortable bedding and ample storage. The bathroom is equipped with a shower and electric toilets. The main saloon is located at the stern, offering a stunning view of the exterior thanks to large windows. Equipment:

#### Comfort and Leisure:

For passenger comfort, the boat is equipped with air conditioning, a heating system, and a well-equipped kitchen with a refrigerator, freezer, and cooktop. Outside, a spacious cockpit allows you to enjoy days at sea, while a swim platform facilitates access to the water.