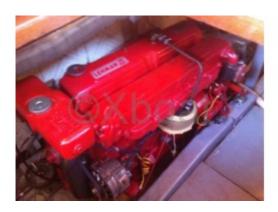

# **Engines**

Model: 2715E - 6 CYL

Montage : In Board (IB) Power Unit. (CV) : 120

Hours: 4243

Fuel capacity: 1200

Brand: Ford lehmann

Fuel : Diesel
Engine(s) : 2
Drive : Shaft drive

#### Engine:

The Eurobanker 44 Trawler is generally equipped with reliable diesel engines, often Cummins or Yanmar, offering a total power of about 300 to 400 horsepower. These engines allow for a comfortable cruising speed of about 8 to 10 knots, with a maximum speed reaching up to 12 knots.