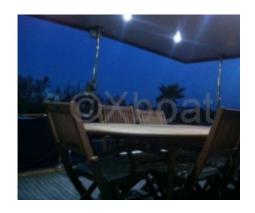

#### Comfort and Leisure:

For passenger comfort, the boat is equipped with air conditioning, a heating system, and a well-equipped kitchen with a refrigerator, freezer, and cooktop. Outside, a spacious cockpit allows you to enjoy days at sea, while a swim platform facilitates access to the water.