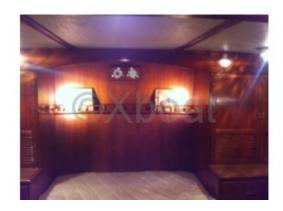

#### Interior Layout:

This trawler features several cabins and saloons, offering spacious and comfortable living space. The main cabin is often located at the bow, with comfortable bedding and ample storage. The bathroom is equipped with a shower and electric toilets. The main saloon is located at the stern, offering a stunning view of the exterior thanks to large windows. Equipment: