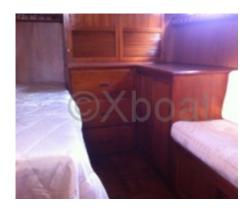

#### Interior Layout:

This trawler features several cabins and saloons, offering spacious and comfortable living space. The main cabin is often located at the bow, with comfortable bedding and ample storage. The bathroom is equipped with a shower and electric toilets. The main saloon is located at the stern, offering a stunning view of the exterior thanks to large windows. Equipment: