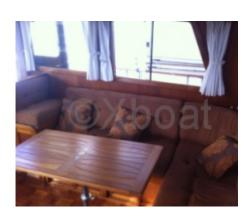

#### Interior Layout:

This trawler features several cabins and saloons, offering spacious and comfortable living space. The main cabin is often located at the bow, with comfortable bedding and ample storage. The bathroom is equipped with a shower and electric toilets. The main saloon is located at the stern, offering a stunning view of the exterior thanks to large windows. Equipment: