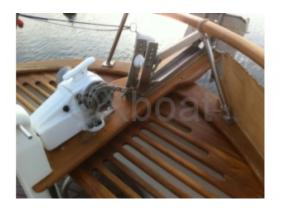

#### Interior Layout:

This trawler features several cabins and saloons, offering spacious and comfortable living space. The main cabin is often located at the bow, with comfortable bedding and ample storage. The bathroom is equipped with a shower and electric toilets. The main saloon is located at the stern, offering a stunning view of the exterior thanks to large windows. Equipment: