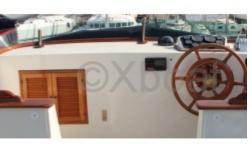

#### **Facilities**

Sailor Cabin : 0 WC : Electric

Helm : Yes

Double Cabin: 3

Head: 2 Berth: 6

Flybridge: Yes

#### Interior Layout:

This trawler features several cabins and saloons, offering spacious and comfortable living space. The main cabin is often located at the bow, with comfortable bedding and ample storage. The bathroom is equipped with a shower and electric toilets. The main saloon is located at the stern, offering a stunning view of the exterior thanks to large windows. Equipment: