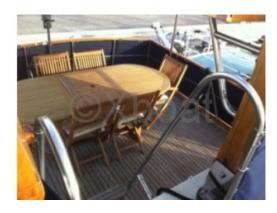

#### Interior Layout:

This trawler features several cabins and saloons, offering spacious and comfortable living space. The main cabin is often located at the bow, with comfortable bedding and ample storage. The bathroom is equipped with a shower and electric toilets. The main saloon is located at the stern, offering a stunning view of the exterior thanks to large windows. Equipment:

#### Comfort and Leisure:

For passenger comfort, the boat is equipped with air conditioning, a heating system, and a well-equipped kitchen with a refrigerator, freezer, and cooktop. Outside, a spacious cockpit allows you to enjoy days at sea, while a swim platform facilitates access to the water.