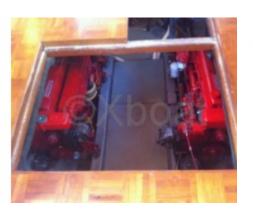

# **Engines**

Model: 2715E - 6 CYL

Montage : In Board (IB) Power Unit. (CV) : 120

Hours: 4243

Fuel capacity: 1200

Brand: Ford lehmann

Fuel : Diesel
Engine(s) : 2
Drive : Shaft drive

#### Engine:

The Eurobanker 44 Trawler is generally equipped with reliable diesel engines, often Cummins or Yanmar, offering a total power of about 300 to 400 horsepower. These engines allow for a comfortable cruising speed of about 8 to 10 knots, with a maximum speed reaching up to 12 knots.