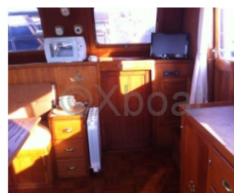

#### Interior Layout:

This trawler features several cabins and saloons, offering spacious and comfortable living space. The main cabin is often located at the bow, with comfortable bedding and ample storage. The bathroom is equipped with a shower and electric toilets. The main saloon is located at the stern, offering a stunning view of the exterior thanks to large windows. Equipment:

#### Comfort and Leisure:

For passenger comfort, the boat is equipped with air conditioning, a heating system, and a well-equipped kitchen with a refrigerator, freezer, and cooktop. Outside, a spacious cockpit allows you to enjoy days at sea, while a swim platform facilitates access to the water.