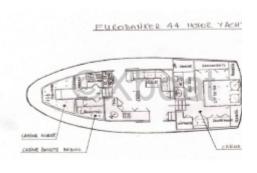

#### Interior Layout:

This trawler features several cabins and saloons, offering spacious and comfortable living space. The main cabin is often located at the bow, with comfortable bedding and ample storage. The bathroom is equipped with a shower and electric toilets. The main saloon is located at the stern, offering a stunning view of the exterior thanks to large windows. Equipment: