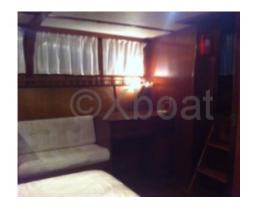

#### Interior Layout:

This trawler features several cabins and saloons, offering spacious and comfortable living space. The main cabin is often located at the bow, with comfortable bedding and ample storage. The bathroom is equipped with a shower and electric toilets. The main saloon is located at the stern, offering a stunning view of the exterior thanks to large windows. Equipment: