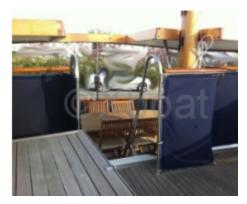

#### Interior Layout:

This trawler features several cabins and saloons, offering spacious and comfortable living space. The main cabin is often located at the bow, with comfortable bedding and ample storage. The bathroom is equipped with a shower and electric toilets. The main saloon is located at the stern, offering a stunning view of the exterior thanks to large windows. Equipment:

#### Comfort and Leisure:

For passenger comfort, the boat is equipped with air conditioning, a heating system, and a well-equipped kitchen with a refrigerator, freezer, and cooktop. Outside, a spacious cockpit allows you to enjoy days at sea, while a swim platform facilitates access to the water.