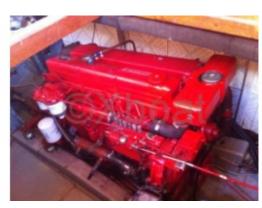

# **Engines**

Model: 2715E - 6 CYL

Montage : In Board (IB) Power Unit. (CV) : 120

Hours: 4243

Fuel capacity: 1200

Brand: Ford lehmann

Fuel : Diesel
Engine(s) : 2
Drive : Shaft drive

#### Engine:

The Eurobanker 44 Trawler is generally equipped with reliable diesel engines, often Cummins or Yanmar, offering a total power of about 300 to 400 horsepower. These engines allow for a comfortable cruising speed of about 8 to 10 knots, with a maximum speed reaching up to 12 knots.