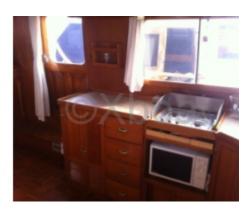

#### Interior Layout:

This trawler features several cabins and saloons, offering spacious and comfortable living space. The main cabin is often located at the bow, with comfortable bedding and ample storage. The bathroom is equipped with a shower and electric toilets. The main saloon is located at the stern, offering a stunning view of the exterior thanks to large windows. Equipment:

#### Comfort and Leisure:

For passenger comfort, the boat is equipped with air conditioning, a heating system, and a well-equipped kitchen with a refrigerator, freezer, and cooktop. Outside, a spacious cockpit allows you to enjoy days at sea, while a swim platform facilitates access to the water.