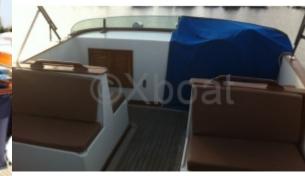

#### Interior Layout:

This trawler features several cabins and saloons, offering spacious and comfortable living space. The main cabin is often located at the bow, with comfortable bedding and ample storage. The bathroom is equipped with a shower and electric toilets. The main saloon is located at the stern, offering a stunning view of the exterior thanks to large windows. Equipment:

#### Comfort and Leisure:

For passenger comfort, the boat is equipped with air conditioning, a heating system, and a well-equipped kitchen with a refrigerator, freezer, and cooktop. Outside, a spacious cockpit allows you to enjoy days at sea, while a swim platform facilitates access to the water.