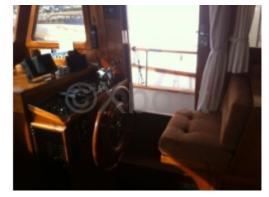

#### **Facilities**

Sailor Cabin : 0 WC : Electric

Helm : Yes

Double Cabin: 3

Head: 2 Berth: 6

Flybridge: Yes

#### Interior Layout:

This trawler features several cabins and saloons, offering spacious and comfortable living space. The main cabin is often located at the bow, with comfortable bedding and ample storage. The bathroom is equipped with a shower and electric toilets. The main saloon is located at the stern, offering a stunning view of the exterior thanks to large windows. Equipment: