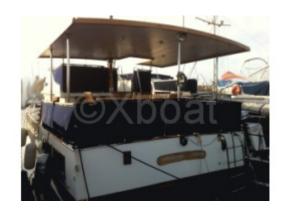

#### **Facilities**

Sailor Cabin : 0 WC : Electric

Helm : Yes

Double Cabin: 3

Head: 2 Berth: 6

Flybridge: Yes

#### Main Features:

- Overall Length: 13.41 meters (44 feet) -

- Beam: 4.27 meters - - Draft: 1.22 meters -

- Displacement: Approximately 20 tons -

- Fuel Tank: 1,500 liters - - Freshwater Tank: 900 liters -