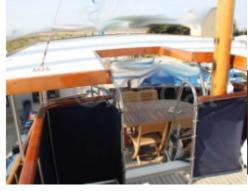

#### Interior Layout:

This trawler features several cabins and saloons, offering spacious and comfortable living space. The main cabin is often located at the bow, with comfortable bedding and ample storage. The bathroom is equipped with a shower and electric toilets. The main saloon is located at the stern, offering a stunning view of the exterior thanks to large windows. Equipment:

#### Comfort and Leisure:

For passenger comfort, the boat is equipped with air conditioning, a heating system, and a well-equipped kitchen with a refrigerator, freezer, and cooktop. Outside, a spacious cockpit allows you to enjoy days at sea, while a swim platform facilitates access to the water.