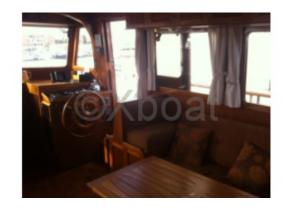

#### Interior Layout:

This trawler features several cabins and saloons, offering spacious and comfortable living space. The main cabin is often located at the bow, with comfortable bedding and ample storage. The bathroom is equipped with a shower and electric toilets. The main saloon is located at the stern, offering a stunning view of the exterior thanks to large windows. Equipment: