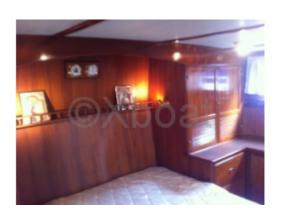

#### Interior Layout:

This trawler features several cabins and saloons, offering spacious and comfortable living space. The main cabin is often located at the bow, with comfortable bedding and ample storage. The bathroom is equipped with a shower and electric toilets. The main saloon is located at the stern, offering a stunning view of the exterior thanks to large windows. Equipment: