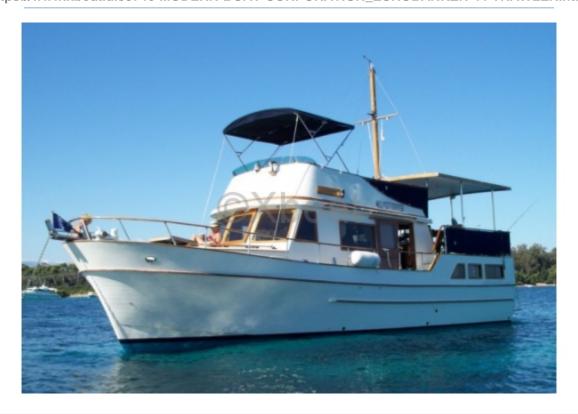

# **EUROBANKER 44 TRAWLER - 1981**

https://www.xboat.uk/3746-MODERN-BOAT-CORPORATION\_EUROBANKER-44-TRAWLER.html

### **Technical Details**

The Eurobanker 44 Trawler, manufactured by Modern Boat Corporation, is a cruising boat designed to offer comfort and performance on the water. This trawler is ideal for long voyages and trips with family or friends.

#### Main Features:

- Overall Length: 13.41 meters (44 feet) -

- Beam: 4.27 meters - - Draft: 1.22 meters -

- Displacement: Approximately 20 tons -

- Fuel Tank: 1,500 liters - - Freshwater Tank: 900 liters -