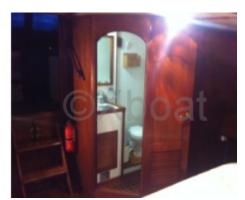

#### Interior Layout:

This trawler features several cabins and saloons, offering spacious and comfortable living space. The main cabin is often located at the bow, with comfortable bedding and ample storage. The bathroom is equipped with a shower and electric toilets. The main saloon is located at the stern, offering a stunning view of the exterior thanks to large windows. Equipment: