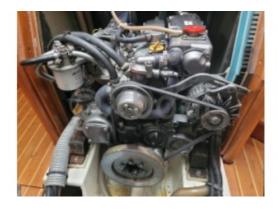

# **Engines**

Model: 4JH3E

Montage : In Board (IB) Power Unit. (CV) : 55

Hours: 4500

Fuel capacity: 200

Brand : YANMAR Fuel : Diesel

Engine(s): 1
Drive: Shaft drive