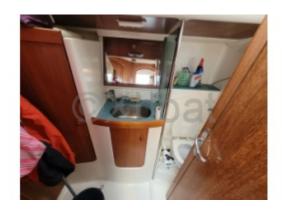

The Sun Odyssey 43 is equipped with a spacious and well-designed interior, offering up to three cabins and two bathrooms, making it an excellent choice for families or groups of friends. The cockpit is wide and comfortable, ideal for long days of sailing.

Comfort: The interior is designed to offer maximum comfort, with high-quality materials and meticulous finishing. The living spaces are well-arranged, with an equipped kitchen, a comfortable lounge, and spacious cabins.