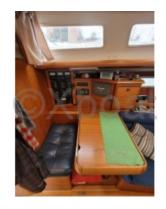

The Sun Odyssey 43 is equipped with a spacious and well-designed interior, offering up to three cabins and two bathrooms, making it an excellent choice for families or groups of friends. The cockpit is wide and comfortable, ideal for long days of sailing.

Comfort: The interior is designed to offer maximum comfort, with high-quality materials and meticulous finishing. The living spaces are well-arranged, with an equipped kitchen, a comfortable lounge, and spacious cabins.