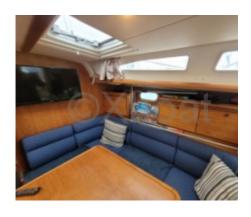

The Sun Odyssey 43 is equipped with a spacious and well-designed interior, offering up to three cabins and two bathrooms, making it an excellent choice for families or groups of friends. The cockpit is wide and comfortable, ideal for long days of sailing.

Comfort: The interior is designed to offer maximum comfort, with high-quality materials and meticulous finishing. The living spaces are well-arranged, with an equipped kitchen, a comfortable lounge, and spacious cabins.