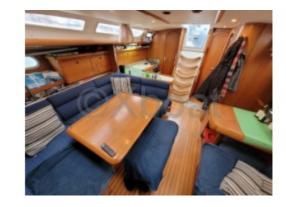

The Sun Odyssey 43 is equipped with a spacious and well-designed interior, offering up to three cabins and two bathrooms, making it an excellent choice for families or groups of friends. The cockpit is wide and comfortable, ideal for long days of sailing.

Comfort: The interior is designed to offer maximum comfort, with high-quality materials and meticulous finishing. The living spaces are well-arranged, with an equipped kitchen, a comfortable lounge, and spacious cabins.