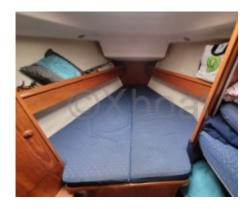

The Sun Odyssey 43 is equipped with a spacious and well-designed interior, offering up to three cabins and two bathrooms, making it an excellent choice for families or groups of friends. The cockpit is wide and comfortable, ideal for long days of sailing.

Comfort: The interior is designed to offer maximum comfort, with high-quality materials and meticulous finishing. The living spaces are well-arranged, with an equipped kitchen, a comfortable lounge, and spacious cabins.