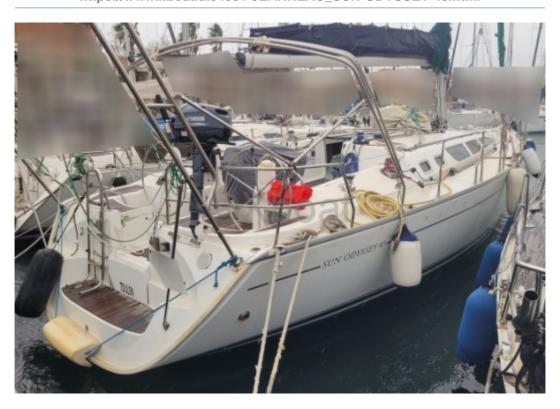

# **SUN ODYSSEY 43 - 2001**

### **Technical Details**

The Sun Odyssey 43 is a cruising sailboat designed by the famous French builder Jeanneau. This boat is renowned for its comfort, performance, and versatility, making it a popular choice among sailing enthusiasts and cruisers.

**Main Characteristics:** 

- Overall Length: 13.37 meters -
- Beam: 4.13 meters -
- Draft: 2.10 meters -
- Displacement: 9,500 kg -
- Sail Area: 85 m<sup>2</sup> -
- Water Capacity: 450 liters -
- Fuel Capacity: 200 liters -

The Sun Odyssey 43 is equipped with a spacious and well-designed interior, offering up to three cabins and two bathrooms, making it an excellent choice for families or groups of friends. The cockpit is wide and comfortable, ideal for long days of sailing.