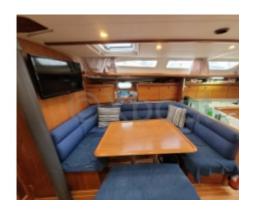

The Sun Odyssey 43 is equipped with a spacious and well-designed interior, offering up to three cabins and two bathrooms, making it an excellent choice for families or groups of friends. The cockpit is wide and comfortable, ideal for long days of sailing.

Comfort: The interior is designed to offer maximum comfort, with high-quality materials and meticulous finishing. The living spaces are well-arranged, with an equipped kitchen, a comfortable lounge, and spacious cabins.