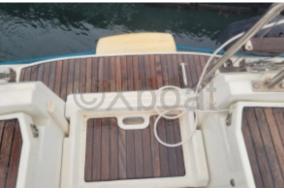

The Sun Odyssey 43 is equipped with a spacious and well-designed interior, offering up to three cabins and two bathrooms, making it an excellent choice for families or groups of friends. The cockpit is wide and comfortable, ideal for long days of sailing.