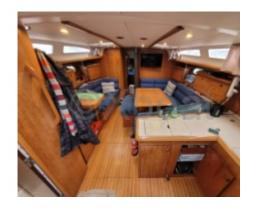

The Sun Odyssey 43 is equipped with a spacious and well-designed interior, offering up to three cabins and two bathrooms, making it an excellent choice for families or groups of friends. The cockpit is wide and comfortable, ideal for long days of sailing.

Comfort: The interior is designed to offer maximum comfort, with high-quality materials and meticulous finishing. The living spaces are well-arranged, with an equipped kitchen, a comfortable lounge, and spacious cabins.