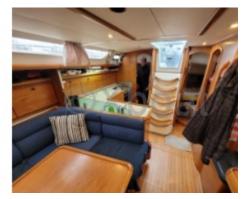

The Sun Odyssey 43 is equipped with a spacious and well-designed interior, offering up to three cabins and two bathrooms, making it an excellent choice for families or groups of friends. The cockpit is wide and comfortable, ideal for long days of sailing.

Comfort: The interior is designed to offer maximum comfort, with high-quality materials and meticulous finishing. The living spaces are well-arranged, with an equipped kitchen, a comfortable lounge, and spacious cabins.