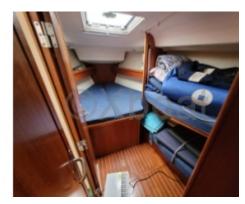

The Sun Odyssey 43 is equipped with a spacious and well-designed interior, offering up to three cabins and two bathrooms, making it an excellent choice for families or groups of friends. The cockpit is wide and comfortable, ideal for long days of sailing.

Comfort: The interior is designed to offer maximum comfort, with high-quality materials and meticulous finishing. The living spaces are well-arranged, with an equipped kitchen, a comfortable lounge, and spacious cabins.