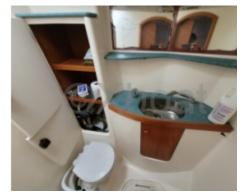

The Sun Odyssey 43 is equipped with a spacious and well-designed interior, offering up to three cabins and two bathrooms, making it an excellent choice for families or groups of friends. The cockpit is wide and comfortable, ideal for long days of sailing.

Comfort: The interior is designed to offer maximum comfort, with high-quality materials and meticulous finishing. The living spaces are well-arranged, with an equipped kitchen, a comfortable lounge, and spacious cabins.