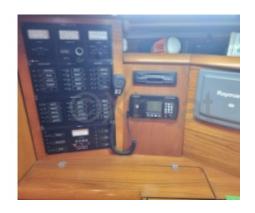

Safety: The Sun Odyssey 43 is equipped with numerous safety features, including modern navigation systems, communication equipment, and rescue devices.

In summary, the Sun Odyssey 43 by Jeanneau is a versatile and high-performance sailboat, ideal for family or friends' cruises. Its comfort, safety, and performance make it a top choice for sailing enthusiasts.