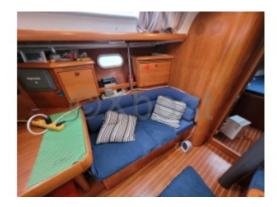

The Sun Odyssey 43 is equipped with a spacious and well-designed interior, offering up to three cabins and two bathrooms, making it an excellent choice for families or groups of friends. The cockpit is wide and comfortable, ideal for long days of sailing.

Comfort: The interior is designed to offer maximum comfort, with high-quality materials and meticulous finishing. The living spaces are well-arranged, with an equipped kitchen, a comfortable lounge, and spacious cabins.