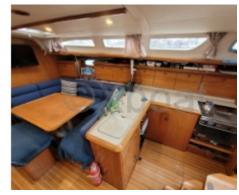

The Sun Odyssey 43 is equipped with a spacious and well-designed interior, offering up to three cabins and two bathrooms, making it an excellent choice for families or groups of friends. The cockpit is wide and comfortable, ideal for long days of sailing.

Comfort: The interior is designed to offer maximum comfort, with high-quality materials and meticulous finishing. The living spaces are well-arranged, with an equipped kitchen, a comfortable lounge, and spacious cabins.