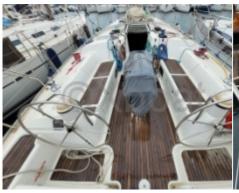

The Sun Odyssey 43 is equipped with a spacious and well-designed interior, offering up to three cabins and two bathrooms, making it an excellent choice for families or groups of friends. The cockpit is wide and comfortable, ideal for long days of sailing.